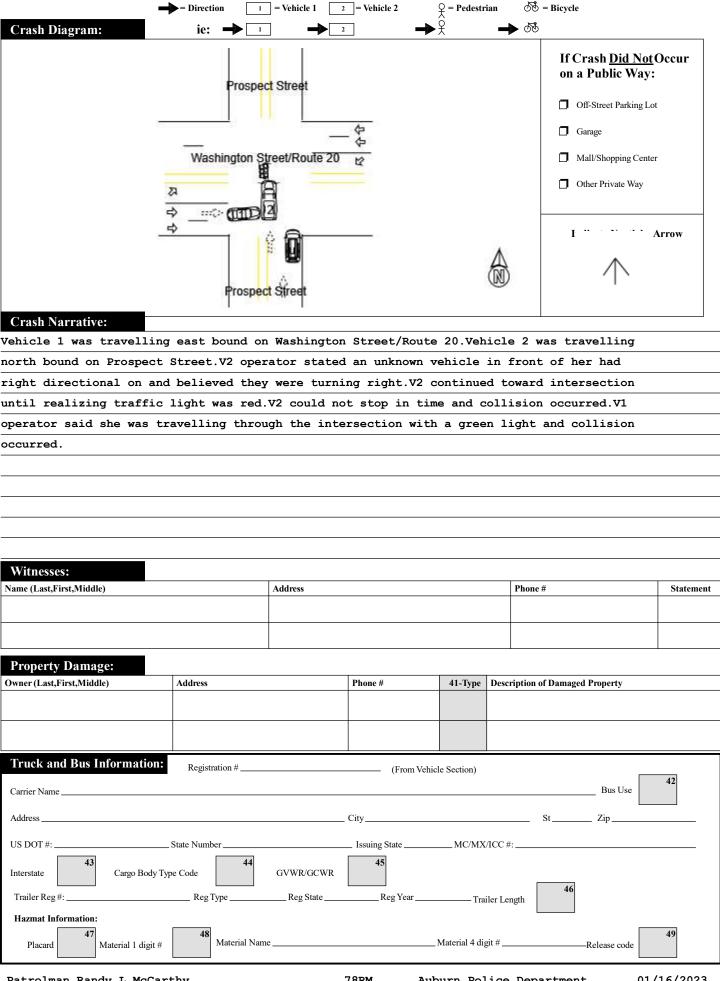

|                       | Police Use Only                                                   | Commonwealth of Massachusetts RMV Document Number |                                                    |                                           |           |                    |                        |                                  |                        |                       |                                       |        |      |
|-----------------------|-------------------------------------------------------------------|---------------------------------------------------|----------------------------------------------------|-------------------------------------------|-----------|--------------------|------------------------|----------------------------------|------------------------|-----------------------|---------------------------------------|--------|------|
|                       |                                                                   | City/Town                                         | <b>Motor Vehi</b>                                  | cle Cra                                   | sh [      | Number<br>Vehicles | Num<br>Injur           | ad Speec                         | Limit_                 | 40                    | State Police Local Police MBTA Police |        |      |
|                       | 01/16/2023 0750 Aubu:                                             | rn                                                | Police R                                           | Report                                    | 2         |                    | 0                      | Latitu<br>Longi                  |                        |                       | Campus Police Other:                  | ᆸ      |      |
|                       | AT INTERSECTION:                                                  |                                                   | < LOCATION >                                       |                                           |           | NOT AT INTE        |                        |                                  |                        | SECT                  | ΓΙΟΝ:                                 |        |      |
|                       |                                                                   |                                                   |                                                    |                                           |           |                    |                        |                                  |                        | 2                     | 10                                    |        |      |
|                       | Route# Direction WASHINGT                                         | Route# Direction Address # Name of Roadway/Street |                                                    |                                           |           |                    |                        |                                  |                        |                       |                                       |        |      |
| <sup>1</sup> 1        |                                                                   | et                                                |                                                    |                                           |           |                    |                        |                                  |                        |                       |                                       |        |      |
|                       | PROSPECT                                                          | -                                                 | Feet N S E W of • or<br>Mile Marker E              |                                           |           |                    |                        |                                  |                        | Exit Number           | - -                                   | 11     |      |
|                       | Route# Direction Name                                             | y/Street                                          | Feet N S E W of                                    |                                           |           |                    |                        |                                  |                        | 3                     | 11                                    |        |      |
|                       |                                                                   |                                                   | Route# Intersecting Roadway/Street Feet N S E W of |                                           |           |                    |                        |                                  |                        |                       |                                       |        |      |
| <sup>2</sup> <b>2</b> | Route# Direction Name                                             | y/Street                                          | Landmark                                           |                                           |           |                    |                        |                                  |                        |                       |                                       |        |      |
| 2                     | Please Select One Vehicle 11                                      | #Occupants Hit/R                                  | un Moped                                           | Crash Re                                  | eport ID# | 23                 | -1                     | 2-A                              | C                      |                       |                                       |        |      |
| <sup>3</sup> <b>5</b> | of the Following: License # S48444174 St MA                       | 02/11                                             | _                                                  | <br>6LR618                                |           |                    |                        |                                  |                        |                       | ~ M7                                  | -      |      |
|                       | 10 10                                                             | 20                                                | C                                                  |                                           |           |                    | _                      |                                  |                        |                       | 21                                    | _<br>1 | 12   |
|                       | Sex <b>F</b> Lic. Class D Lic. Res                                | ear 2019 Veh Make CHEVROLET Veh Config.           |                                                    |                                           |           |                    |                        |                                  |                        |                       |                                       |        |      |
| <sup>4</sup> 3        | Operator BUBON, PAMELA JANE  Last First Middle  Last First Middle |                                                   |                                                    |                                           |           |                    |                        |                                  |                        | ddle                  | -                                     |        |      |
| 3                     | Address 5 PROSPECT ST                                             |                                                   | ess 5 PROSPECT ST                                  |                                           |           |                    |                        |                                  |                        |                       |                                       |        |      |
|                       | City <b>OXFORD</b> State <b>J</b>                                 |                                                   | XFORD                                              |                                           |           | 22                 | _ State M              |                                  | _                      |                       | _  <br>7                              |        |      |
|                       | Insurance Company <b>THE HANOVE</b>                               | R INSURANC                                        | <b>E</b> COM Vehicle                               | Action Prior to C                         |           | 1                  |                        | Damage<br>Test Star              |                        | ode:                  | 28                                    |        |      |
| <sup>5</sup> <b>1</b> | Vehicle Travel Direction: N S W                                   | Responding to Emerger                             | ncy? 2 Event S                                     | Sequence 1                                | 23 23     | 23                 | 23                     | Type of                          |                        |                       | 29                                    |        |      |
|                       | Citation # (If Issued)                                            | -                                                 | Most H                                             | armful Event                              | 1 24      |                    |                        | BAC Te                           |                        | t:                    | 30                                    |        | - 12 |
|                       | Viol. 1: Ch/Sec/SubVi                                             | ol. 2: Ch/Sec/Sub                                 | Driver 0                                           | Contributing Cod                          | _트        | 25                 | 25                     | Susp. Al                         | cohol:                 | 31                    | Susp. Drug: 32                        | 2 1    | 13   |
| <sup>6</sup> 3        | Viol. 3: Ch/Sec/SubVi                                             | ol. 4: Ch/Sec/Sub                                 | Driver l                                           | Distracted by                             | 0 26      |                    |                        | Towed f                          | rom scer               | ne?                   | 2 33                                  |        |      |
| 3                     | Please fill out for operator Name (Last First Middle)             | •                                                 | ved<br>Address                                     | DOB/Age                                   | Sex Pos   |                    | 36<br>Airbag<br>Status | 37 38<br>Eject Trap<br>Code Code | 39<br>Injury<br>Status | 40<br>Transp.<br>Code | Medical Facility                      |        |      |
|                       | Operator                                                          | Sec                                               | e Above                                            | $\overline{}$                             | $X_1$     | 1                  | 4                      | 0 0                              | 10                     | 1                     |                                       |        |      |
|                       |                                                                   |                                                   |                                                    |                                           |           |                    |                        |                                  |                        |                       |                                       |        |      |
|                       |                                                                   |                                                   |                                                    |                                           |           |                    |                        |                                  |                        |                       |                                       |        |      |
|                       |                                                                   |                                                   |                                                    |                                           |           |                    |                        |                                  |                        |                       |                                       |        |      |
| 1                     |                                                                   |                                                   |                                                    |                                           |           |                    |                        |                                  |                        |                       |                                       |        |      |
| <sup>7</sup> <b>2</b> | Please Select One of the Following:                               | Motorist A Type                                   | Action Action                                      | Locat                                     | ion       | 17 C               | ondition               | 18                               | Н                      | Hit/Run Mope          | ed                                    |        |      |
|                       | License # <b>S79745110</b> St <b>MA</b>                           | 9/1984 Reg#_]                                     | FF77CV Reg Type PAS Reg State MA                   |                                           |           |                    |                        |                                  |                        |                       |                                       |        |      |
|                       | Sex <b>F</b> Lic. Class D Lic. Res                                | 2012 Veh Make <b>GMC</b> Veh Config. 21           |                                                    |                                           |           |                    |                        |                                  |                        |                       |                                       |        |      |
|                       | Operator SOJA, MARIA K                                            | dorsement Owner                                   | Owner SOJA, MARIA K                                |                                           |           |                    |                        |                                  |                        |                       |                                       |        |      |
| <sup>8</sup> <b>1</b> | Address 24 EDDY ST                                                | Middle Address                                    | Last First Middle ess <b>24 EDDY ST</b>            |                                           |           |                    |                        |                                  |                        |                       |                                       |        |      |
|                       | City <b>AUBURN</b> State <b>I</b>                                 | City <b>_A</b>                                    | City AUBURN State MA Zip 01501                     |                                           |           |                    |                        |                                  |                        |                       |                                       | 14     |      |
|                       | Insurance Company PLYMOUTH RO                                     | NCE Vehicle                                       | ele Action Prior to Crash                          |                                           |           |                    | Damage                 | d Area C                         | 6 27 27 27             | 7                     |                                       |        |      |
|                       | Vehicle Travel Direction: S E W                                   | Responding to Emerger                             | ncy? 2 Event S                                     | Sequence 1                                | 23 23     | 23                 | 23                     | Test Star                        |                        |                       | 28                                    |        |      |
| 9                     | Citation # (If Issued)                                            |                                                   | Most H                                             | armful Event                              | 1 24      |                    |                        | Type of                          |                        | .                     | 30                                    |        |      |
| <sup>9</sup> <b>2</b> | Viol. 1: Ch/Sec/SubVi                                             | ol. 2: Ch/Sec/Sub                                 | Driver 0                                           | Contributing Cod                          | e 20      | 25                 | 25                     | BAC Te<br>Susp. Al               |                        | 31                    | Susp. Drug: 32                        | 2      |      |
|                       | Viol. 3: Ch/Sec/Sub Viol. 4: Ch/Sec/Sub Drive                     |                                                   |                                                    | Distracted by 7 26 Towed from scene? 2 33 |           |                    |                        |                                  |                        |                       |                                       |        |      |
| l                     | Please fill out for operator/non-                                 | -                                                 |                                                    | p                                         | 34<br>Sea | t Safety           | 36<br>Airbag           | 37 38<br>Eject Trap<br>Code Code | 39<br>Injury           | 40<br>Transp.         |                                       |        |      |
|                       | Name (Last First Middle)  Operator/Non-Motorist                   |                                                   | Address<br>e Above                                 | DOB/Age                                   | Sex Pos   | . System           |                        | Code Code  O O                   | Status 10              | Code 1                | Medical Facility                      |        |      |
|                       | Spermon/11011-1110101131                                          | 300                                               |                                                    |                                           |           | <del> </del>       | -                      | -                                |                        | -                     |                                       |        |      |
|                       |                                                                   |                                                   |                                                    |                                           |           |                    |                        |                                  |                        | $\dashv$              |                                       |        |      |
|                       |                                                                   |                                                   |                                                    |                                           |           |                    |                        |                                  |                        |                       |                                       |        |      |
|                       |                                                                   |                                                   |                                                    |                                           |           |                    |                        |                                  |                        |                       |                                       |        |      |