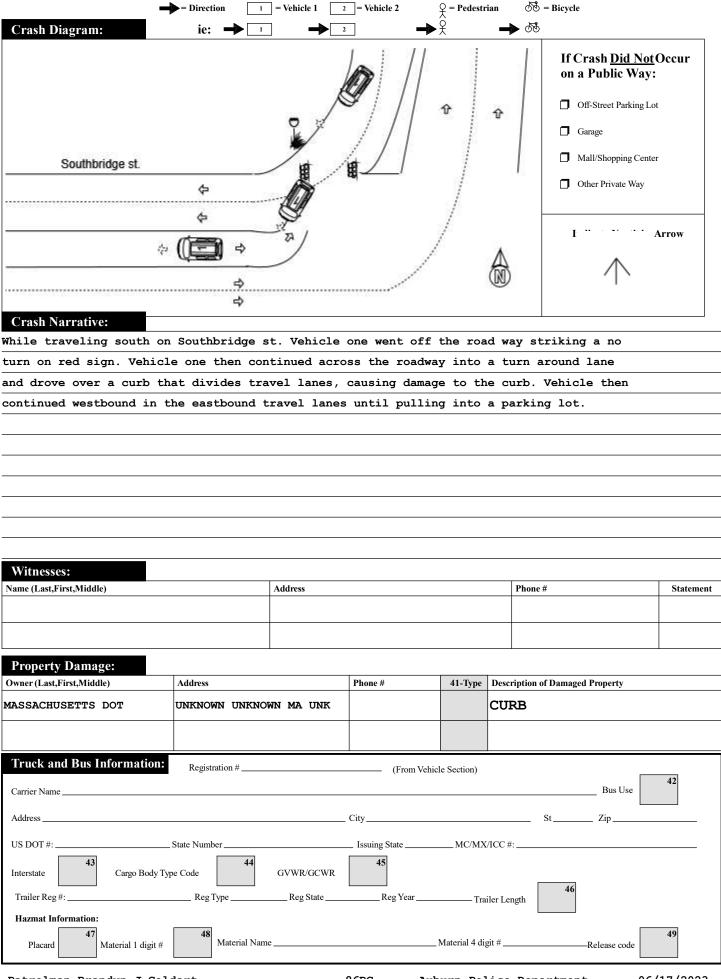

|                             |                  |                                                          |                                     |                                        |                                     |                                       |              |
|                                                                                                                                  |                                                                                  |                             |                  |                                                          |                                     |                                        |                                     |                                       |              |



Patrolman Brandyn J Geldart

86BG

Auburn Police Department

06/17/2023

Police Officer Name (Please Print)

Signature

ID/Badge #

Department Precinct/Barracks

Date