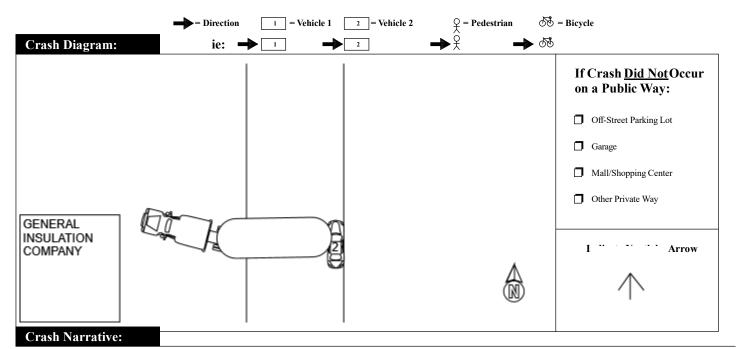

## Vehicle 1 backed up into vehicle 2 which was parked on the side of the road. Vehicle 2 was

informed by witness they struck vehicle 2 and continued to leave scene.

Witnesses: Name (Last,First,Middle) Address Phone # Statement EDWARDS FRANCIS J 43 MECHANIC ST Apt. #2 SPENCER MA 01562-2559 **Property Damage:** Owner (Last,First,Middle) Address Phone # 41-Type Description of Damaged Property Truck and Bus Information: (From Vehicle Section) Registration #\_\_\_\_\_ 42 \_ Bus Use Carrier Name Address\_ \_\_\_\_ City\_\_ \_\_\_\_\_St\_\_\_\_ \_\_\_ Zip\_\_ US DOT #:\_ \_\_\_\_\_ State Number \_\_\_\_\_ \_\_ Issuing State \_\_\_\_\_ MC/MX/ICC #: \_\_ 43 44 45 GVWR/GCWR Cargo Body Type Code Interstate 46 \_\_\_\_Reg Year \_\_\_\_\_ Trailer Length Trailer Reg #: \_ \_ Reg Type \_ \_ Reg State \_\_\_\_ Hazmat Information: 49 48 \_\_\_\_\_Material 4 digit #\_\_\_\_\_ Material Name Placard Material 1 digit # -----Release code