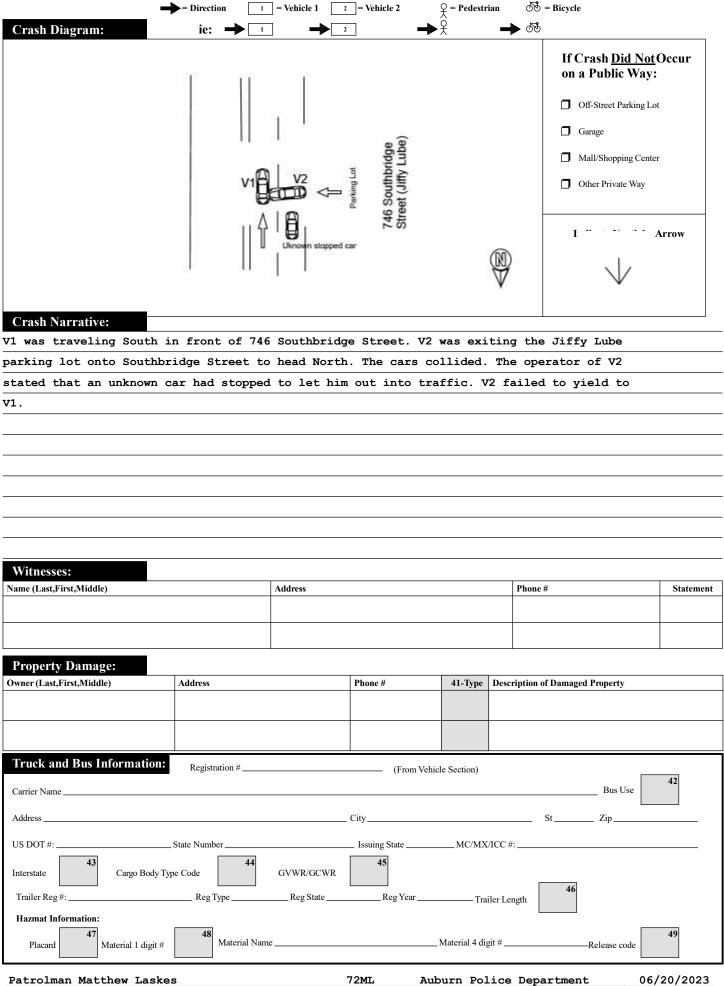

|                       | Police Use Only                                          | Common                                                     | onwealth of Massachusetts                     |                   |                 |                                             |                                |                      | RMV Document Number               |                      |                                             |                  |    |
|-----------------------|----------------------------------------------------------|------------------------------------------------------------|-----------------------------------------------|-------------------|-----------------|---------------------------------------------|--------------------------------|----------------------|-----------------------------------|----------------------|---------------------------------------------|------------------|----|
|                       | Date of Crash Time of Crash                              |                                                            | otor Vehi                                     | cle Cra           | sh              | Number<br>Vehicles                          | Numbe<br>Injured               | 1 1 -                | Limit                             | 40                   | State Police<br>Local Police<br>MBTA Police | )<br>8<br>0<br>0 |    |
|                       | 06/20/2023 1516 Aubu                                     | .rn                                                        | Police F                                      | Report            | :               | 2                                           | 0                              | Latitue<br>Longit    |                                   |                      | Campus Police Other:                        | ᆸ                |    |
|                       | AT INTERSECTI                                            | ON:                                                        | LOCAT                                         | TION :            | >               |                                             | NOT                            | AT IN                | TERS                              | ECTIO                | ON:                                         |                  |    |
|                       |                                                          |                                                            |                                               |                   |                 |                                             |                                |                      |                                   |                      |                                             | 2                | 10 |
|                       | Route# Direction                                         | Name of Roadway/Street                                     | l.                                            | Route# Direct     |                 | 43<br>ldress#                               | SOU                            | ITHBE<br>N           | RIDG:<br>ame of Ro                |                      |                                             | -                | _  |
| <sup>1</sup> 1        |                                                          | At                                                         |                                               | Г                 | 1-1-1           |                                             |                                |                      |                                   |                      |                                             |                  |    |
|                       | D                                                        | CI D 1 /G                                                  |                                               | Feet              | N S E           | w of                                        | Mile l                         | — •<br>Marker        |                                   | or                   | Exit Number                                 | -                | 11 |
|                       | Route# Direction Nam                                     | ne of Intersecting Roadway/Stree Also at Intersection with |                                               |                   | Feet N S E W of |                                             |                                |                      |                                   |                      |                                             |                  | 11 |
|                       |                                                          |                                                            |                                               | Feet              | N S E           | Route# Intersecting Roadway/Street S E W of |                                |                      |                                   |                      | lway/Street                                 |                  |    |
| <sup>2</sup> <b>1</b> | Route# Direction Nam                                     | ne of Intersecting Roadway/Stree                           | et                                            |                   |                 | Landmark                                    |                                |                      |                                   |                      |                                             | -                |    |
| 2                     | Please Select One Vehicle 11                             | #Occupants Hit/Run                                         | Moped                                         | Crash R           | eport ID#       | 23                                          | -20                            | )6-                  | AC.                               |                      |                                             |                  |    |
| 3                     | of the Following: Vehicle 12  License # \$82865825 St M2 | <u> </u>                                                   |                                               |                   |                 |                                             |                                |                      |                                   |                      | 347                                         | 4                |    |
|                       | 19 19                                                    | A DOB/Age 06/22/19                                         |                                               | 2BBE26            |                 |                                             |                                |                      |                                   |                      | 21                                          | _ <sub>1</sub>   | 12 |
|                       | Б                                                        | estrictions CDLEndorsem                                    | nent                                          |                   |                 |                                             |                                |                      |                                   |                      |                                             |                  |    |
| <sup>4</sup> <b>1</b> | Operator WRIGHT, DOUGLA                                  |                                                            | er WRIGHT, DOUGLAS MACLEOD  Last First Middle |                   |                 |                                             |                                |                      |                                   |                      |                                             |                  |    |
| 1                     | Address 7 WESTVIEW DR                                    |                                                            |                                               | s                 |                 |                                             |                                |                      |                                   |                      |                                             | -                |    |
|                       | City <b>SUTTON</b> State                                 |                                                            |                                               | SUTTON            |                 |                                             | 22                             |                      |                                   | _                    | $\frac{90-1848}{27 27 27 27}$               | - I              |    |
|                       | Insurance Company PROGRESSIV                             | E DIRECT INSU                                              | <b>JRA</b> Vehicle                            | Action Prior to C |                 | 1                                           | 23                             | Damaged<br>Test Stat |                                   |                      | 28                                          |                  |    |
| 5                     | Vehicle Travel Direction: N K E W                        | Responding to Emergency? 2                                 | Event S                                       | Sequence 1        | 23 23           | 23                                          | 23                             | Type of              |                                   |                      | 29                                          |                  |    |
|                       | Citation # (If Issued)                                   | _                                                          | Most H                                        | Iarmful Event     | 1 24            | <u> </u>                                    | 2.5                            | BAC Tes              | st Result:                        |                      | 30                                          |                  | 13 |
|                       | Viol. 1: Ch/Sec/SubV                                     | /iol. 2: Ch/Sec/Sub                                        | Driver                                        | Contributing Cod  |                 | 25                                          | 25                             | Susp. Ale            | cohol:                            |                      | ısp. Drug: 32                               | 2 1              | 13 |
| <sup>6</sup> <b>1</b> | Viol. 3: Ch/Sec/SubV                                     |                                                            | Driver                                        | Distracted by     | 0 26            |                                             |                                |                      | om scene                          | . 2                  | 33                                          |                  |    |
|                       | Please fill out for opera Name (Last First Middle)       | tor and all occupants involved  Address                    |                                               | DOB/Age           | Sex Po          | at Safety                                   | Airbag E                       | ect Trap<br>ode Code | Injury To                         | 40<br>ransp.<br>Code | Medical Facility                            |                  |    |
|                       | Operator                                                 | See Abov                                                   | /e                                            | $\overline{}$     | $\sum 1$        | 1                                           | 4 0                            | 0                    | 10 1                              |                      |                                             |                  |    |
|                       |                                                          |                                                            |                                               |                   |                 |                                             |                                |                      |                                   |                      |                                             |                  |    |
|                       |                                                          |                                                            |                                               |                   |                 |                                             |                                |                      |                                   |                      |                                             |                  |    |
|                       |                                                          |                                                            |                                               |                   |                 |                                             |                                |                      |                                   |                      |                                             |                  |    |
|                       |                                                          |                                                            |                                               | 15                | 16              |                                             | 15                             |                      | 10                                |                      | <u> </u>                                    |                  |    |
| <sup>7</sup> <b>1</b> | Please Select One of the Following:                      | _#Occupants Non-Motori                                     | ist A Type                                    | 15 Action         | Loca            | tion                                        | 17<br>Cor                      | dition               | 18                                | Hit/                 | Run Mope                                    | ed               |    |
|                       | License # <b>S28795533</b> St <b>M</b>                   | A DOB/Age 11/18/19                                         | 997 Reg#_                                     | 4LTM61            | •               |                                             | Reg T                          | ype PC               |                                   | _ Reg St             | tate <b>MA</b>                              |                  |    |
|                       | Sex M Lic. Class D Lic. Ro                               | estrictions 20 CDL                                         |                                               | ar <b>2019</b>    | Veh             | Make <b>_T</b>                              | Make <b>TOYOTA</b> Veh Config. |                      |                                   |                      |                                             | 21               |    |
| 0                     | Operator SULLIVAN, KYLE                                  | E RIDGE First Middle                                       |                                               | SULLIV            | AN,             | XYLE                                        | RID                            | GE                   |                                   |                      |                                             | _                |    |
| <sup>8</sup> 1        | Address 34 BARTLETT ST                                   | ddle First Middle Address 34 BARTLETT ST APT 2             |                                               |                   |                 |                                             |                                |                      |                                   |                      | _                                           |                  |    |
|                       | City <b>SOMERVILLE</b> State                             | SOMERVILLE State MA Zip 02145-3604                         |                                               |                   |                 |                                             |                                |                      |                                   |                      | 14                                          |                  |    |
|                       | Insurance Company THE COMMER                             | Action Prior to C                                          | Crash                                         | 6                 | 22              | Damageo                                     | l Area Co                      | de: 2                | 27 27 27                          | 7                    |                                             |                  |    |
|                       | Vehicle Travel Direction: N S E                          | Responding to Emergency? 2                                 | Event S                                       | Sequence 1        | 23 23           | 23                                          | 23                             | Test Stat            | us:                               |                      | 28                                          |                  |    |
| 9                     | Citation # (If Issued)                                   | _                                                          | Most H                                        | Iarmful Event     | 1 24            | ]                                           |                                | Type of T            |                                   |                      | 30                                          |                  |    |
| <sup>9</sup> <b>2</b> | Viol. 1: Ch/Sec/SubV                                     | √iol. 2: Ch/Sec/Sub                                        | Driver                                        | Contributing Cod  | le <b>1</b>     | 3 25                                        | 25                             | BAC Tes<br>Susp. Ale |                                   | 21                   | usp. Drug: 32                               | 2                |    |
|                       |                                                          | Viol. 4: Ch/Sec/Sub                                        |                                               | Distracted by     | 0 26            |                                             |                                | •                    | owed from scene? 2 33             |                      |                                             |                  |    |
|                       | I -                                                      | n-motorist and all occupants invol                         | lved                                          |                   | 3<br>Se         | at Safety                                   | Airbag E                       | 37 38<br>ect Trap    | t 38 39 40 ct Trap Injury Transp. |                      |                                             | 7                |    |
|                       | Name (Last First Middle)  Operator/Non-Motorist          | Address See Above                                          | 70                                            | DOB/Age           | Sex Po          | s. System                                   | Status C                       | ode Code             | Status C                          | Code                 | Medical Facility                            |                  |    |
|                       | Operator/Inon-Motorist                                   | See Abov                                                   | /C                                            |                   | $X^1$           | <u> </u>                                    | - U                            |                      | 10 1                              |                      |                                             |                  |    |
|                       |                                                          |                                                            |                                               |                   |                 |                                             |                                |                      |                                   |                      |                                             |                  |    |
|                       |                                                          |                                                            |                                               |                   |                 |                                             |                                |                      |                                   |                      |                                             |                  |    |
|                       |                                                          |                                                            |                                               |                   |                 |                                             |                                |                      |                                   |                      |                                             |                  |    |