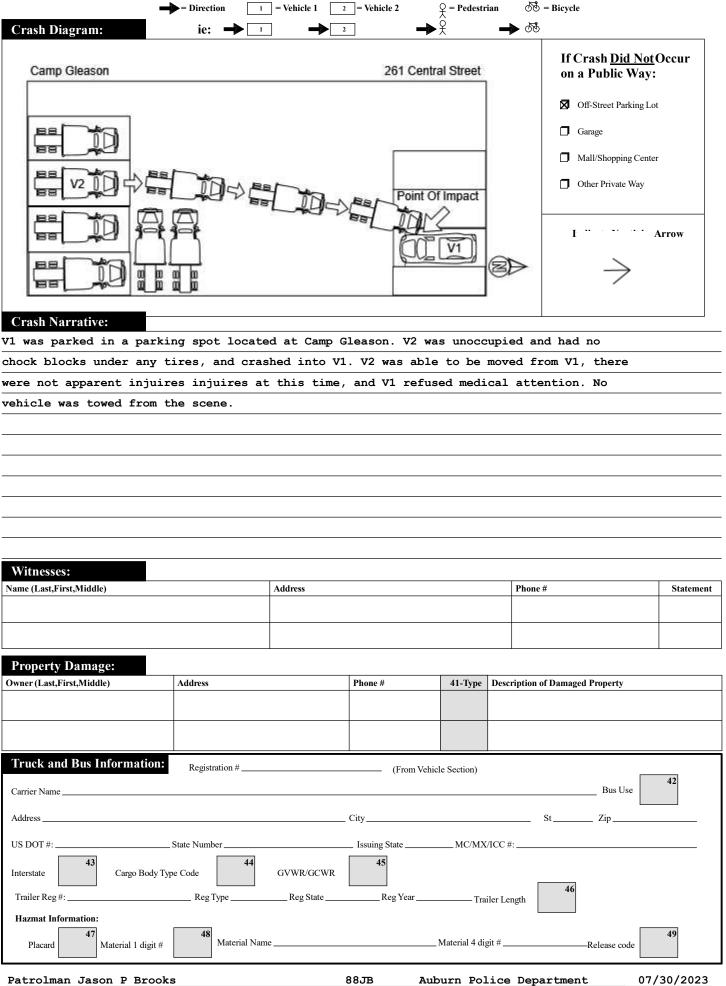

|                       | Police Use Only                     | nwealth o                                                                                        | of Massachusetts                                         |                                                                  |                   |                      |                             | RMV Document Number     |                             |                                        |                                                         |    |
|-----------------------|-------------------------------------|--------------------------------------------------------------------------------------------------|----------------------------------------------------------|------------------------------------------------------------------|-------------------|----------------------|-----------------------------|-------------------------|-----------------------------|----------------------------------------|---------------------------------------------------------|----|
|                       | Date of Crash Time of Crash         |                                                                                                  | Iotor Vehi                                               | icle Cra                                                         | sh \[ \frac{1}{5} | Number<br>Vehicles   | Number<br>Injured           | Speed Lin               |                             | State Police<br>Local Police           |                                                         |    |
|                       | 07/30/2023 0004 Aubu                | ırn                                                                                              | Police F                                                 | Report                                                           | 2                 |                      | 0                           | Latitude _<br>Longitude |                             | MBTA Police<br>Campus Police<br>Other: | ᆸ                                                       |    |
|                       | AT INTERSECTI                       | < LOCATION >                                                                                     |                                                          |                                                                  | N                 | NOT A                | T INTERSECTION:             |                         |                             |                                        |                                                         |    |
|                       |                                     |                                                                                                  |                                                          |                                                                  |                   |                      |                             |                         |                             |                                        | 2                                                       | 10 |
|                       | Route# Direction                    | Name of Roadway/Street                                                                           |                                                          | Route# Direct                                                    | <u>26</u>         | lress #              | CENT                        | 'RAL<br>Name            | ST<br>of Roadw              | rav/Street                             |                                                         |    |
| <sup>1</sup> <b>4</b> | - Rodien Breeden                    | At                                                                                               |                                                          |                                                                  |                   |                      |                             | rvarie                  | OTTOMAN                     | шульност                               | $\dashv$                                                |    |
|                       |                                     | -                                                                                                | Feet                                                     | N S E V                                                          | of –              | Mile Ma              | arker orExit Number         |                         |                             |                                        |                                                         |    |
|                       | Route# Direction Nar                | ne of Intersecting Roadway/Str Also at Intersection with                                         | · ·                                                      |                                                                  | N S E V           | S E W of             |                             |                         | CENTRAL ST                  |                                        |                                                         | 11 |
|                       |                                     | Also at intersection with                                                                        | Feet N                                                   |                                                                  |                   | _ 1                  | Route#                      |                         | Intersecting Roadway/Street |                                        |                                                         |    |
| <sup>2</sup> <b>1</b> | Route# Direction Nar                | ne of Intersecting Roadway/Str                                                                   | reet                                                     |                                                                  | ., 5 2 ,          |                      |                             | Landmark                |                             |                                        | _                                                       |    |
|                       | Please Select One Vokielo 11        | #Occupants Hit/Run                                                                               |                                                          |                                                                  | 4 ID#             | 22                   | 25                          |                         |                             | <u> </u>                               | _                                                       |    |
| 3                     | of the Following:                   | _#Occupants   Hit/Run                                                                            | Moped                                                    | Crash Re                                                         | eport ID#         | 23-                  | -25.                        | 3 – A                   | <u>.C</u>                   |                                        |                                                         |    |
|                       | License # 059050083 St C!           |                                                                                                  | 1997 Reg#_                                               | 00SCFW                                                           |                   |                      | _ Reg Type                  | PAN                     | Re                          |                                        | -  -                                                    | 12 |
|                       | Sex M Lic. Class D 19 Lic. R        | estrictions 20 CDL_<br>Endorse                                                                   | Veh Ye                                                   | ar <b>1997</b>                                                   | Veh N             | Iake <u>JE</u>       | EP                          |                         | Veh                         | Config. 21                             | ] <u> </u> ′                                            |    |
|                       | Operator SILVESTRO, CHRI            |                                                                                                  |                                                          | GONZALI                                                          | EZ, C             | DILI                 | 0                           |                         |                             |                                        | _                                                       |    |
| <sup>4</sup> <b>1</b> | Address 750 ALLEN HILL              | RD                                                                                               | Middle Last First Middle Address 29 TALMAN ST APT 3      |                                                                  |                   |                      |                             |                         |                             |                                        | _                                                       |    |
|                       | City BROOKLYN State                 | <b>CT</b> Zip <b>06234</b>                                                                       | 4 City <b>NORWICH</b> State <b>CT</b> Zip <b>06360-6</b> |                                                                  |                   |                      |                             |                         |                             | 6360-6369                              | 9                                                       |    |
|                       | Insurance Company                   |                                                                                                  | Vehicle                                                  | e Action Prior to C                                              | rash              | 11 <sup>2</sup>      | <b>2</b> D                  | amaged Ar               | rea Code:                   | 2 27 3 27 2                            | 7                                                       |    |
|                       | Vehicle Travel Direction: N K E W   | Responding to Emergency?                                                                         | 2 Event S                                                | Sequence 2                                                       | 23 23             |                      | 23 Te                       | est Status:             |                             | 1 28                                   |                                                         |    |
| <sup>5</sup> <b>2</b> | Citation # (If Issued)              |                                                                                                  |                                                          |                                                                  | 2 24              |                      |                             | ype of Test             |                             | 29                                     |                                                         |    |
|                       | Viol. 1: Ch/Sec/Sub                 |                                                                                                  |                                                          | Contributing Cod                                                 |                   | 25                   | 25                          | AC Test Re              |                             | 1 30                                   | 2 2                                                     | 13 |
|                       | Viol. 3: Ch/Sec/Sub                 |                                                                                                  |                                                          | · ·                                                              | 0 26              |                      |                             | usp. Alcoho             |                             | 22                                     | ֓֞֓֓֓֓֓֓֓֓֓֓֓֓֓֓֓֓֓֓֓֓֓֓֓֓֓֓֓֓֓֓֡֡֓֓֓֡֡֡֓֓֡֡֡֓֓֡֡֡֓֓֡֓֡ |    |
| <sup>6</sup> <b>1</b> |                                     | tor and all occupants involved                                                                   |                                                          | Distracted by                                                    | 34                | 35                   | 36 37                       | 38 3                    | 39 40                       | 2 33                                   | -                                                       |    |
|                       | Name (Last First Middle)            | Addre                                                                                            |                                                          | DOB/Age                                                          | Sex Seat          | Safety A<br>System S | Airbag Eject<br>Status Code | Trap Inj<br>Code Sta    | jury Transp.<br>atus Code   | Medical Facility                       |                                                         |    |
|                       | Operator                            | See Ab                                                                                           | oove                                                     | ><                                                               | X 1               | 0 4                  | 1 0                         | 0 10                    | 0 1                         |                                        |                                                         |    |
|                       |                                     |                                                                                                  |                                                          |                                                                  |                   |                      |                             |                         |                             |                                        |                                                         |    |
|                       |                                     |                                                                                                  |                                                          |                                                                  |                   |                      |                             |                         |                             |                                        |                                                         |    |
|                       |                                     |                                                                                                  |                                                          |                                                                  |                   |                      |                             |                         |                             |                                        |                                                         |    |
|                       |                                     |                                                                                                  |                                                          | 15                                                               | 16                |                      | 17                          |                         | 18                          | <u> </u>                               | $\dashv$                                                |    |
| <sup>7</sup> <b>1</b> | Please Select One of the Following: | #Occupants Non-Moto                                                                              | orist A Type                                             | Action                                                           | Locati            | on                   | Condit                      | tion                    | <b>"</b>   □                | Hit/Run Mop                            | ed                                                      |    |
|                       | License # St                        | DOB/Age                                                                                          | Reg#_                                                    | 2772874                                                          |                   |                      | _ Reg Type                  | APN                     | Re                          |                                        |                                                         |    |
|                       | Sex Lic. Class 19 19 Lic. R         |                                                                                                  | Year <u>2013</u> Veh Make <u>FORD</u> Veh Config. 13 21  |                                                                  |                   |                      |                             |                         |                             |                                        |                                                         |    |
| 0                     | Operator Driverless M.V.            | ement Owner                                                                                      | ner NELSON TREE SERVICE LLC                              |                                                                  |                   |                      |                             |                         |                             |                                        |                                                         |    |
| <sup>8</sup> 99       | Last Address                        | First Midd                                                                                       |                                                          | Last First Middle SSS 7702 BLUFFTON RD APT 101                   |                   |                      |                             |                         |                             |                                        |                                                         |    |
|                       | City State Zip Cit                  |                                                                                                  |                                                          | ty <b>FORT WAYNE</b> State <b>IN</b> Zip <b>46809</b>            |                   |                      |                             |                         |                             |                                        |                                                         | 14 |
|                       | Insurance Company Veh               |                                                                                                  |                                                          | icle Action Prior to Crash  1 22 Damaged Area Code: 2 27 3 27 27 |                   |                      |                             |                         |                             |                                        |                                                         |    |
|                       | Vehicle Travel Direction: N S E W   | Responding to Emergency?                                                                         |                                                          |                                                                  | 23 23             |                      |                             | est Status:             |                             | 1 28                                   | 1                                                       |    |
| _                     | Citation # (If Issued)              |                                                                                                  |                                                          |                                                                  | 2 24              |                      | T                           | ype of Test             | :                           | 29                                     |                                                         |    |
| <sup>9</sup> <b>2</b> | Viol. 1: Ch/Sec/Sub                 |                                                                                                  |                                                          | Contributing Cod                                                 |                   | 25                   | 25                          | AC Test Re              |                             | 1 30                                   | 1                                                       |    |
|                       |                                     | 3usp. Aiconoi. 2 Susp. Drug. 2                                                                   |                                                          |                                                                  |                   |                      |                             |                         |                             |                                        |                                                         |    |
| ļ                     |                                     | Sec/SubViol. 4: Ch/Sec/Sub  Please fill out for operator/non-motorist and all occupants involved |                                                          |                                                                  | 34                |                      | 36 37                       | 38 39 40                |                             |                                        | 4                                                       |    |
|                       | Name (Last First Middle)            | -motorist and all occupants in                                                                   |                                                          | DOB/Age                                                          | Seat Pos.         | Safety A             | Airbag Eject<br>Status Code | Trap Inj<br>Code Sta    | jury Transp.<br>atus Code   | Medical Facility                       |                                                         |    |
|                       | Operator/Non-Motorist               | See Ab                                                                                           | oove                                                     | ><                                                               | X                 | 0 4                  | 0                           | 0 10                    | 0 1                         |                                        |                                                         |    |
|                       |                                     |                                                                                                  |                                                          |                                                                  |                   |                      |                             |                         |                             |                                        |                                                         |    |
|                       |                                     |                                                                                                  |                                                          |                                                                  |                   | +                    |                             |                         |                             |                                        | $\dashv$                                                |    |
|                       |                                     |                                                                                                  |                                                          |                                                                  |                   | +                    |                             |                         | +                           |                                        | $\dashv$                                                |    |
|                       | 1                                   | İ                                                                                                |                                                          | 1                                                                |                   |                      |                             | 1 1                     | 1 1                         |                                        |                                                         |    |