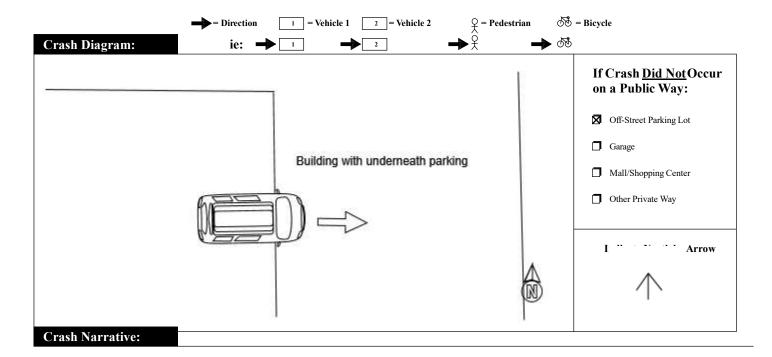

V1 tried to use underneath parking. V1 was too tall and struck the structure.

| Witnesses:                                              |                              |                 |                |                |                                 |             |         |  |
|---------------------------------------------------------|------------------------------|-----------------|----------------|----------------|---------------------------------|-------------|---------|--|
| Name (Last,First,Middle)                                | Address                      |                 |                | Phone #        |                                 | Statement   |         |  |
|                                                         |                              |                 |                |                |                                 |             |         |  |
|                                                         |                              |                 |                |                |                                 |             |         |  |
| Property Damage:                                        |                              |                 |                |                |                                 |             |         |  |
| Owner (Last,First,Middle) Address                       |                              | Phone # 41-Type |                |                | Description of Damaged Property |             |         |  |
| T&N WELLNESS                                            | 31 AUBURN ST AUBURN MA 01501 |                 |                | E              | BUILDING                        |             |         |  |
|                                                         |                              |                 |                |                |                                 |             |         |  |
| Truck and Bus Information: Carrier Name Address         |                              |                 |                |                |                                 | Bus Use     | 42      |  |
| US DOT #:                                               | State Number                 |                 | Issuing State  | MC/MX/         | ICC #:                          |             |         |  |
| Interstate 43 Cargo Body Typ<br>Trailer Reg #:          |                              | GVWR/GCWR       | 45<br>Reg Year | ——— Trai       | ler Length                      |             |         |  |
| Hazmat Information:<br>Placard 47<br>Material 1 digit # | 48 Material Name             | e               |                | Material 4 dig | it #Re                          | elease code | 49      |  |
| Patrolman Adam D Gustaf                                 | son                          |                 | 62AG Aub       | ourn Pol       | ice Department                  | 08/         | 10/2023 |  |