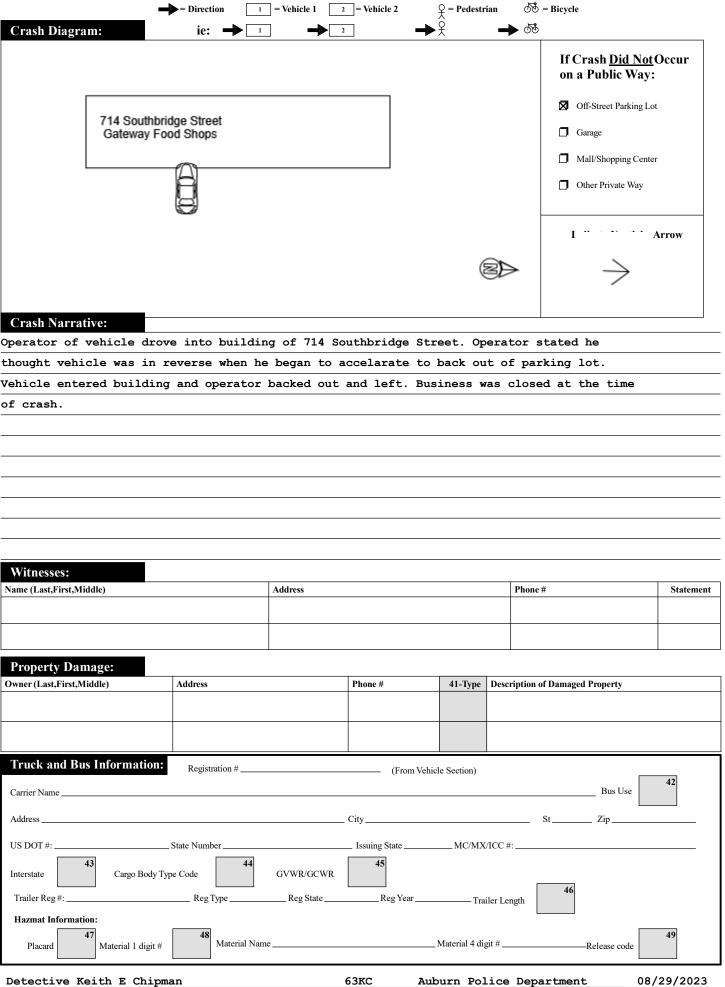

|                       | Police Use Only                    | Commonwealth of Massachusetts RMV Document Number        |                          |                        |                                     |                                    |                                                   |                                                     |                         |
|-----------------------|------------------------------------|----------------------------------------------------------|--------------------------|------------------------|-------------------------------------|------------------------------------|---------------------------------------------------|-----------------------------------------------------|-------------------------|
|                       | Date of Crash Time of Crash        |                                                          | <b>lotor Veh</b>         | icle Cras              | h Number                            |                                    | Speed Limit                                       | State Police Local Police MBTA Police Campus Police | į                       |
|                       | 08/04/2023 2202 Aubu               | irn                                                      | Police I                 | Report                 | 1                                   | o °                                | Latitude Longitude                                | Campus Police Other:                                | i                       |
|                       | AT INTERSECTI                      | ON:                                                      | < LOCA                   | TION >                 |                                     | NOT A                              | T INTERSE                                         | CTION:                                              | 7                       |
|                       |                                    |                                                          |                          |                        |                                     |                                    |                                                   |                                                     | <b>2</b> 10             |
|                       | Route# Direction                   | Name of Roadway/Street                                   |                          | Route# Direction       | 714 Address #                       |                                    | IHBRIDGE  Name of Road                            |                                                     |                         |
| <sup>1</sup> 97       |                                    | At                                                       |                          |                        |                                     | <u> </u>                           |                                                   |                                                     | 1                       |
|                       |                                    |                                                          |                          | Feet N                 | S E W of                            | Mile Ma                            | — • — or<br>arker                                 | Exit Number                                         | -                       |
|                       | Route# Direction Na                | me of Intersecting Roadway/St  Also at Intersection with | treet                    | Feet N                 | S E W of                            | <b>E W</b> of                      |                                                   |                                                     | 1 11                    |
|                       |                                    |                                                          | Feet N S                 |                        |                                     | Route# Intersecting Roadway/Street |                                                   |                                                     |                         |
| <sup>2</sup> <b>2</b> | Route# Direction Name              | me of Intersecting Roadway/St                            | treet                    |                        | 01                                  |                                    | Landma                                            | ark                                                 | -                       |
|                       | Please Select One                  | _#Occupants                                              | Moped                    | Cwash Dan              | ort ID# <b>2</b> .3                 | 2-20                               |                                                   |                                                     | 7                       |
| 3                     | of the Following:                  |                                                          |                          |                        |                                     |                                    |                                                   |                                                     | _                       |
|                       |                                    | <b>A</b> DOB/Age 05/05/2                                 | 2006 Reg#                | 4RRE58                 |                                     | Reg Type                           | PAN                                               | Reg State MA 21                                     | - 12                    |
|                       | Sex M Lic. Class D Lic. R          | Restrictions CDL_<br>Endors                              | Veh Ye                   | ear <u>2007</u>        | Veh Make _                          | MAZDA                              | Ve                                                | eh Config.                                          | <u> </u>                |
| 4                     | Operator ROSADO, JORGE             |                                                          | Owne                     | r ROSADO,              | JORGE                               | First                              |                                                   | Middle                                              | -                       |
| <sup>4</sup> <b>1</b> | Address 1169 STAFFORD              | ST                                                       | Addre                    | ss 1069 ST             | AFFORD                              |                                    |                                                   |                                                     | -                       |
|                       | City <b>ROCHDALE</b> State         | <b>MA</b> Zip 01542-1                                    | •                        |                        |                                     | State <b>MA</b> Zip <b>01524</b>   |                                                   |                                                     |                         |
|                       | Insurance Company <b>TRAVELERS</b> |                                                          |                          |                        |                                     | , 22 D                             | amaged Area Code                                  | _                                                   |                         |
| 5                     | Vehicle Travel Direction: N S E    | Responding to Emergency?                                 | ? <b>2</b> Event         | Sequence 35 23         | 23 23                               | 23                                 | est Status:                                       | 1 28                                                |                         |
| <sup>5</sup> <b>2</b> | Citation # (If Issued)             | _                                                        | Most I                   |                        | 35 <sup>24</sup>                    |                                    | Type of Test:  BAC Test Result:                   | 99 <sup>29</sup>                                    |                         |
|                       | Viol. 1: Ch/Sec/Sub                | Viol. 2: Ch/Sec/Sub                                      | Driver                   | Contributing Code      | 19 <sup>25</sup>                    | 25                                 | usp. Alcohol: 2                                   |                                                     | <b>30</b> <sup>13</sup> |
| -                     | Viol. 3: Ch/Sec/Sub                | Viol. 4: Ch/Sec/Sub                                      | Driver                   | Distracted by          | 9 26                                |                                    | owed from scene?                                  | 2 33                                                | -                       |
| <sup>6</sup> 1        |                                    | ator and all occupants involved                          |                          |                        | 34 35<br>Seat Safe                  | 36 37<br>ety Airbag Eject          | 38 39 40<br>Trap Injury Trans                     |                                                     | 7                       |
|                       | Name (Last First Middle)           | Addre                                                    |                          | DOB/Age                | Sex Pos. Syst                       | em Status Code                     | Code Status Code                                  |                                                     | -                       |
|                       | Operator                           | See Ab                                                   | bove                     |                        | 1 99                                | 4 0                                | 0 10 1                                            |                                                     | _                       |
|                       |                                    |                                                          |                          |                        |                                     |                                    |                                                   |                                                     |                         |
|                       |                                    |                                                          |                          |                        |                                     |                                    |                                                   |                                                     |                         |
|                       |                                    |                                                          |                          |                        |                                     |                                    |                                                   |                                                     |                         |
| 7                     | Please Select One Vehicle 2        | #Occupants Non-Mot                                       | torist A Type            | 15 Action 1            | 6 Location                          | 17 Condi                           | 18                                                | Hit/Run Moped                                       | <u> </u>                |
| <sup>7</sup> 99       | of the Following:                  | Non-Mon                                                  | torist A Type            | Action                 | Location                            | Condi                              | tion                                              | HII/Kull Moped                                      | 4                       |
|                       | License # St                       | Reg#                                                     | Reg # Reg Type Reg State |                        |                                     |                                    |                                                   |                                                     |                         |
|                       |                                    | testrictions CDL_<br>Endors                              |                          | ear                    | Veh Make _                          |                                    | Ve                                                | eh Config.                                          |                         |
| <sup>8</sup> 99       | Operator                           | First Mid                                                | Owne                     | Last                   | :                                   | First                              |                                                   | Middle                                              |                         |
| 99                    | Address                            |                                                          | Addre                    | ss                     |                                     |                                    |                                                   |                                                     | - 14                    |
|                       | City State Zip City_               |                                                          |                          |                        |                                     | 22                                 |                                                   | 25 25 25                                            | . 1                     |
|                       | Insurance Company                  |                                                          | Vehicl                   | le Action Prior to Cra |                                     |                                    | Damaged Area Code<br>Test Status:                 | 27 27 27 27                                         |                         |
|                       | Vehicle Travel Direction: N S E W  | Responding to Emergency?                                 | ? Event                  | Sequence 23            |                                     | 23                                 | ype of Test:                                      | 29                                                  |                         |
| <sup>9</sup> <b>2</b> | Citation # (If Issued)             | _                                                        | Most I                   | Harmful Event          | 24                                  | В                                  | AC Test Result:                                   | 30                                                  |                         |
|                       | Viol. 1: Ch/Sec/Sub                | Viol. 2: Ch/Sec/Sub                                      |                          |                        | 25                                  |                                    |                                                   | 31 Susp. Drug: 32                                   |                         |
|                       | Viol. 3: Ch/Sec/Sub                | Viol. 4: Ch/Sec/Sub                                      |                          |                        | 26                                  | Towed from scene?                  |                                                   |                                                     |                         |
|                       | Please fill out for operator/nor   | n-motorist and all occupants in                          |                          | DOB/Age                | 34 35<br>Seat Safe<br>Sex Pos. Syst |                                    | 38 39 40<br>Trap Injury Trans<br>Code Status Code | sp.                                                 | 1                       |
|                       | Operator/Non-Motorist              |                                                          |                          |                        | 1                                   |                                    |                                                   | - Louisia admity                                    |                         |
|                       | 1                                  |                                                          |                          |                        | +-                                  | + +                                |                                                   |                                                     | $\dashv$                |
|                       |                                    |                                                          |                          |                        |                                     |                                    |                                                   |                                                     | _                       |
|                       |                                    |                                                          |                          |                        |                                     |                                    |                                                   |                                                     | _                       |
|                       |                                    |                                                          |                          |                        |                                     |                                    |                                                   |                                                     |                         |