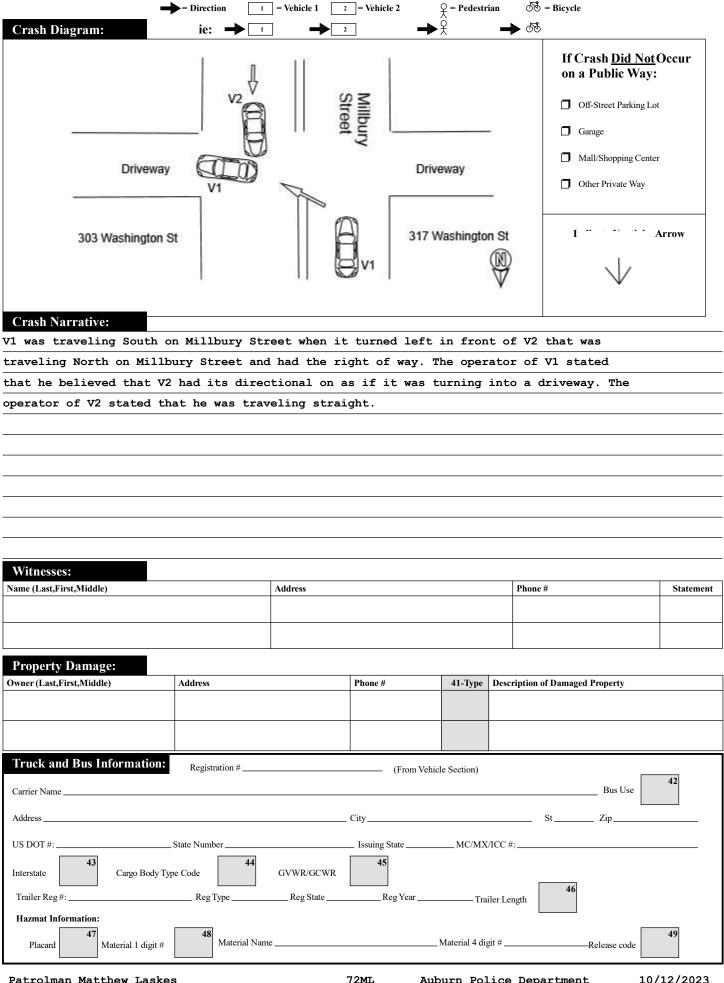

|                       | Police Use Only                                                                                                           | Police Use Only Commonwealth of Massachusetts                                                                                                                                                             |                                             |                   |                            |                    |                                      |                        |                                     | ocument Num           | ıber        |               |  |
|-----------------------|---------------------------------------------------------------------------------------------------------------------------|-----------------------------------------------------------------------------------------------------------------------------------------------------------------------------------------------------------|---------------------------------------------|-------------------|----------------------------|--------------------|--------------------------------------|------------------------|-------------------------------------|-----------------------|-------------|---------------|--|
|                       | Date of Crash Time of Crash                                                                                               |                                                                                                                                                                                                           | otor Vehi                                   | icle Cra          | sh [                       | Number<br>Vehicles | Number<br>Injured                    | Speed l                |                                     | State Pol<br>Local Po | olice 🔀     | 1             |  |
|                       | 10/12/2023 1716 Aubu                                                                                                      | rn                                                                                                                                                                                                        | Police F                                    | Report            | 2                          |                    | 0                                    | Latitud<br>Longitu     |                                     | MBTA P Campus Other:  | Police      |               |  |
|                       | AT INTERSECTION:                                                                                                          |                                                                                                                                                                                                           | < LOCATION >                                |                   | >                          | NOT AT INT         |                                      |                        | ERSECTION:                          |                       |             | 1             |  |
|                       |                                                                                                                           |                                                                                                                                                                                                           |                                             |                   |                            |                    |                                      |                        |                                     |                       | <b>2</b> 10 |               |  |
|                       | Route# Direction                                                                                                          | Name of Roadway/Street                                                                                                                                                                                    |                                             | Route# Direct     | $\frac{15}{\text{cion}}$   | dress #            | MILI                                 |                        | Y ST<br>me of Road                  | dway/Street           |             |               |  |
| <sup>1</sup> <b>1</b> |                                                                                                                           | At                                                                                                                                                                                                        |                                             |                   |                            |                    |                                      |                        |                                     |                       |             | -             |  |
|                       |                                                                                                                           |                                                                                                                                                                                                           | Feet N S E W of — or Exit Number            |                   |                            |                    |                                      |                        |                                     |                       | _ 11        |               |  |
|                       | Route# Direction Name of Intersecting Roadway/Street  Also at Intersection with                                           |                                                                                                                                                                                                           |                                             | Feet N S E W of   |                            |                    |                                      |                        |                                     |                       |             | <b> </b> 3 '' |  |
|                       |                                                                                                                           |                                                                                                                                                                                                           | Feet N S E W of Intersecting Roadway/Street |                   |                            |                    |                                      |                        |                                     |                       |             |               |  |
| <sup>2</sup> <b>1</b> | Route# Direction Nar                                                                                                      | ne of Intersecting Roadway/Stree                                                                                                                                                                          | et                                          | Landmark          |                            |                    |                                      |                        |                                     |                       |             |               |  |
|                       | Please Select One                                                                                                         | #Occupants Hit/Run                                                                                                                                                                                        | Moped                                       | Crash R           | eport ID#                  | 23.                | -33                                  | <u> </u>               | <u> </u>                            |                       |             | 1             |  |
| 3                     | of the Following:                                                                                                         |                                                                                                                                                                                                           |                                             |                   |                            |                    |                                      |                        |                                     |                       |             | 4             |  |
|                       | 19 19                                                                                                                     | A DOB/Age 03/02/19                                                                                                                                                                                        | _                                           | 776SB4            |                            |                    |                                      |                        |                                     |                       | <u>A</u> 21 | <b>1</b> 12   |  |
|                       | Sex M Lic. Class D Lic. R                                                                                                 | estrictions CDL<br>Endorsem                                                                                                                                                                               | ent                                         | ar <b>2016</b>    |                            |                    |                                      |                        |                                     | _                     | L           | <u> </u>      |  |
| 4                     | Operator ROBIDOUX, DAVID MICHAEL Last First Middle Owner LAMONTAGNE, ALEX                                                 |                                                                                                                                                                                                           |                                             |                   |                            |                    |                                      |                        | NDRIA ANN<br>st Middle              |                       |             |               |  |
| <sup>4</sup> 1        | Address 81 BANCROFT ST                                                                                                    | Addres                                                                                                                                                                                                    | ress 1 RIVERSIDE DR                         |                   |                            |                    |                                      |                        |                                     |                       |             |               |  |
|                       | City <b>AUBURN</b> State                                                                                                  | <b>MA</b> Zip <b>01501-24</b>                                                                                                                                                                             | 67 City_                                    | UBURN             |                            |                    |                                      |                        |                                     | 01501-                |             |               |  |
|                       | Insurance Company PLYMOUTH R                                                                                              | OCK ASSURANCE                                                                                                                                                                                             | <b>E C</b> Vehicle                          | Action Prior to C |                            | 4                  |                                      |                        | Area Code                           | 28                    | 27 27       |               |  |
| 5                     | Vehicle Travel Direction: N K E W                                                                                         | Responding to Emergency? 2                                                                                                                                                                                | Event S                                     | Sequence 1        | 23 23                      | 23                 | 23                                   | est Statu<br>ype of To |                                     | 29                    |             |               |  |
|                       | Citation # (If Issued)                                                                                                    | _                                                                                                                                                                                                         | Most H                                      | Iarmful Event     | 1 24                       |                    |                                      | BAC Test               |                                     | 30                    |             |               |  |
|                       | Viol. 1: Ch/Sec/Sub                                                                                                       | viol. 2: Ch/Sec/Sub                                                                                                                                                                                       | Driver                                      | Contributing Cod  | le <b>4</b>                | 25                 | <b>25</b>                            | usp. Alco              | ohol:                               | 31 Susp. Dru          | ıg: 32      | <b>1</b> 13   |  |
| 6                     | Viol. 3: Ch/Sec/Sub                                                                                                       | Viol. 4: Ch/Sec/Sub                                                                                                                                                                                       | Driver                                      | Distracted by     | 0 26                       |                    | Т                                    | owed fro               | om scene?                           | 1 33                  |             |               |  |
| <sup>6</sup> 1        | •                                                                                                                         | ator and all occupants involved                                                                                                                                                                           |                                             | pop//             | Sex Pos                    | t Safety           | 36 37<br>Airbag Eject<br>Status Code | 38<br>Trap<br>Code     | 39 40<br>Injury Trans<br>Status Cod | sp.                   |             | 1             |  |
|                       | Name (Last First Middle)  Operator                                                                                        | Address<br>See Abov                                                                                                                                                                                       | re                                          | DOB/Age           | Sex Pos                    |                    | 2 0                                  |                        | 10 1                                | Medica Medica         | al Facility | 1             |  |
|                       | operano.                                                                                                                  |                                                                                                                                                                                                           |                                             |                   |                            |                    |                                      |                        |                                     |                       |             | -             |  |
|                       |                                                                                                                           |                                                                                                                                                                                                           |                                             |                   |                            |                    |                                      |                        |                                     |                       |             | -             |  |
|                       |                                                                                                                           |                                                                                                                                                                                                           |                                             |                   |                            |                    |                                      |                        |                                     |                       |             | _             |  |
|                       |                                                                                                                           |                                                                                                                                                                                                           |                                             |                   |                            |                    |                                      |                        |                                     |                       |             | _             |  |
| <sup>7</sup> <b>1</b> | Please Select One of the Following:                                                                                       | _#Occupants Non-Motori                                                                                                                                                                                    | ist A Type                                  | 15 Action         | 16<br>Locat                | ion                | 17<br>Condi                          | tion                   | 18                                  | Hit/Run               | Moped       |               |  |
| 1                     | G                                                                                                                         | A_ DOB/Age 10/30/19                                                                                                                                                                                       | 981 Pag#                                    |                   |                            |                    | Pag Tyn                              | , PC                   |                                     | Pag State Mi          |             | 1             |  |
|                       | 19 19                                                                                                                     | 21                                                                                                                                                                                                        |                                             |                   |                            |                    |                                      |                        |                                     |                       |             |               |  |
|                       | Sex M Lic. Class Lic. Restrictions CDL Veh Year 2018 Veh Make TOYOTA  Operator LEWIS, BOBBY L II  Owner LEWIS, BOBBY L II |                                                                                                                                                                                                           |                                             |                   |                            |                    |                                      |                        | <b>v</b>                            | en coning.            | -           |               |  |
| <sup>8</sup> 2        | Address 168 MAIN ST A                                                                                                     | fiddle Last First Middle Address 168 MAIN ST APT 103                                                                                                                                                      |                                             |                   |                            |                    |                                      |                        |                                     |                       |             |               |  |
|                       |                                                                                                                           | MA Zip 01570-22                                                                                                                                                                                           |                                             | EBSTER            |                            |                    |                                      |                        | 7in <b>(</b>                        | 01570-                | 2268        | <b>1</b> 14   |  |
|                       | Insurance Company <b>GOVERNMENT</b>                                                                                       | WEBSTER         State         MA         Zip         01570-2268           cle Action Prior to Crash         1         22         Damaged Area Code:         2         27         27         27         27 |                                             |                   |                            |                    |                                      |                        |                                     |                       |             |               |  |
|                       | Vehicle Travel Direction: X S E W                                                                                         | Sequence 1 23 23 23 23 Test Status: 28                                                                                                                                                                    |                                             |                   |                            |                    |                                      |                        |                                     |                       |             |               |  |
|                       | Citation # (If Issued)                                                                                                    | Responding to Emergency? 2                                                                                                                                                                                |                                             | Iarmful Event     | 1 24                       |                    | т                                    | ype of To              | est:                                | 29                    |             |               |  |
| <sup>9</sup> <b>2</b> | ,                                                                                                                         |                                                                                                                                                                                                           |                                             | Contributing Cod  |                            | 25                 | 25                                   | BAC Test               |                                     | 30                    | 22          |               |  |
|                       |                                                                                                                           | TION 2. Chi deci data                                                                                                                                                                                     |                                             |                   | Susp. Arconor. Susp. Drug. |                    |                                      |                        |                                     |                       |             |               |  |
|                       |                                                                                                                           | viol. 4: Ch/Sec/Sub  n-motorist and all occupants invol                                                                                                                                                   |                                             | Distracted by     | 34                         |                    | 36 37                                | 38 39 40               |                                     |                       |             | 4             |  |
|                       | Name (Last First Middle)                                                                                                  | Address                                                                                                                                                                                                   |                                             | DOB/Age           | Sex Sea<br>Pos             |                    | Airbag Eject<br>Status Code          | Trap<br>Code           | Injury Trans<br>Status Cod          |                       | al Facility | -             |  |
|                       | Operator/Non-Motorist                                                                                                     | See Abov                                                                                                                                                                                                  | re                                          | $\nearrow$        | $X^1$                      | 1                  | 4 0                                  | 0                      | 10 1                                |                       |             |               |  |
|                       |                                                                                                                           |                                                                                                                                                                                                           |                                             |                   |                            |                    |                                      |                        |                                     |                       |             |               |  |
|                       |                                                                                                                           |                                                                                                                                                                                                           |                                             |                   |                            |                    |                                      |                        |                                     |                       | _           |               |  |
|                       |                                                                                                                           | 1                                                                                                                                                                                                         |                                             |                   |                            |                    |                                      |                        |                                     |                       |             | 1             |  |