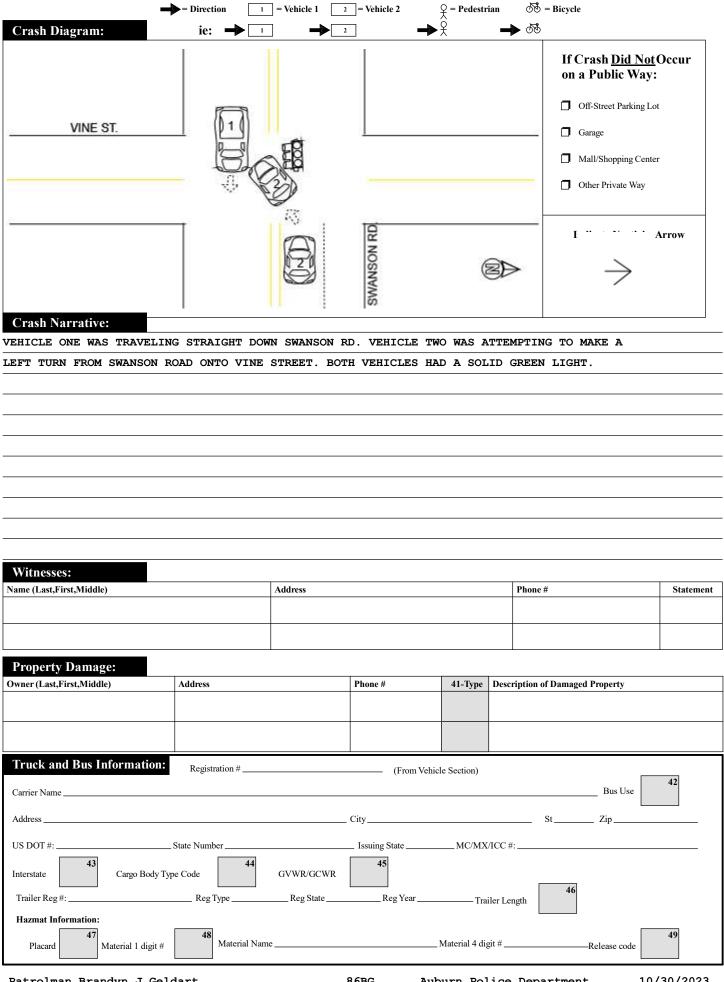

|                       | Police Use Only                                                                               | chus                                                       | etts                                                      |                                                     | RMV Document Number                 |                                |                                  |                             |                                             |             |    |
|-----------------------|-----------------------------------------------------------------------------------------------|------------------------------------------------------------|-----------------------------------------------------------|-----------------------------------------------------|-------------------------------------|--------------------------------|----------------------------------|-----------------------------|---------------------------------------------|-------------|----|
|                       | Date of Crash Time of Crash                                                                   |                                                            | Motor Vehi                                                | cle Cras                                            | $\int_{V_{\epsilon}}^{N_{1}} N_{1}$ |                                | rrad -                           |                             | State Police<br>Local Police<br>MBTA Police |             |    |
|                       | 10/30/2023 1809 Aubu                                                                          | rn                                                         | Police R                                                  | Report                                              | 2                                   | o                              | Latiti                           | ude<br>itude                | Campus Police Other:                        | _   =       |    |
|                       | AT INTERSECTI                                                                                 | ON:                                                        | < LOCATION >                                              |                                                     | >                                   | NO                             | T AT IN                          | T INTERSECTION:             |                                             |             |    |
|                       |                                                                                               | =                                                          |                                                           |                                                     |                                     |                                |                                  |                             |                                             | 2           | 10 |
|                       | Route# Direction SWANSON                                                                      | RD Name of Roadway/Stree                                   | <u>t</u>                                                  | Route# Direction                                    | on Addr                             | ess #                          | N                                | Name of Road                | lway/Street                                 | $ \vdash$   | _  |
| <sup>1</sup> <b>4</b> |                                                                                               | At                                                         |                                                           |                                                     |                                     |                                |                                  |                             |                                             |             |    |
|                       | Route# Direction VINE ST Nan                                                                  | ne of Intersecting Roadway                                 | - I/Stuggt                                                | Feet N S E W of — — — — — — — — — — — — — — — — — — |                                     |                                |                                  | erker or Exit Number        |                                             |             | 11 |
|                       | Route# Direction Ivan                                                                         | //Sueet                                                    | Feet [                                                    | N S E W                                             |                                     |                                |                                  |                             |                                             |             |    |
|                       |                                                                                               |                                                            | Feet                                                      |                                                     | N S E W                             | Rout<br>of                     | e#                               | Intersecting Roadway/Street |                                             |             |    |
| <sup>2</sup> <b>3</b> | Route# Direction Nam                                                                          | ne of Intersecting Roadway                                 | //Street                                                  |                                                     |                                     |                                |                                  | Landma                      | ark                                         |             |    |
| 3                     | Please Select One of the Following:                                                           | #Occupants Hit/Ru                                          | un Moped                                                  | Crash Re                                            | port ID#                            | 23-3                           | 357-                             | AC                          |                                             |             |    |
|                       |                                                                                               | A_ DOB/Age 11/27                                           | //1987 B#                                                 | 1<br>2HAK68                                         |                                     |                                |                                  |                             | D., C., ΜΔ                                  | 一上          |    |
|                       | 19 19                                                                                         | 20                                                         | _                                                         | ar <u>2019</u>                                      |                                     |                                |                                  |                             | 21                                          | <u> </u>  1 | 12 |
|                       | Operator DICK, BRYAN J                                                                        | End                                                        | orsement                                                  |                                                     |                                     |                                | ,                                | v                           | in Config.                                  | <u> </u>    |    |
| <sup>4</sup> 3        | Address 11 ROCHDALE ST                                                                        | r <u>DICK, BRYAN J</u> Last First Middle ss 11 ROCHDALE ST |                                                           |                                                     |                                     |                                |                                  |                             |                                             |             |    |
|                       | City <b>AUBURN</b> State                                                                      | MA 7: 01501-                                               |                                                           | UBURN                                               |                                     |                                | Stata M                          | Z 7: (                      | 1501-120                                    | _           |    |
|                       | Insurance Company PROGRESSIV                                                                  |                                                            |                                                           | Action Prior to C                                   |                                     | 22                             |                                  | ed Area Code                |                                             | _           |    |
|                       |                                                                                               |                                                            |                                                           | 2                                                   | rasn<br>23 23                       | 23 23                          | Test Sta                         |                             | 1 28                                        | -           |    |
| <sup>5</sup> <b>1</b> | Vehicle Travel Direction: NSWW                                                                | Responding to Emergen                                      |                                                           | sequence 1                                          | 1 <sup>24</sup>                     |                                | Type of                          | Test:                       | 29                                          |             |    |
|                       | Citation # (If Issued)                                                                        |                                                            |                                                           | [armful Event   Contributing Code                   |                                     | 25 25                          | -                                | est Result:                 | 30                                          | , l         | 13 |
|                       | Viol. 1: Ch/Sec/SubV                                                                          |                                                            |                                                           | Г                                                   | 26                                  |                                |                                  | lcohol: 2                   | 31 Susp. Drug: 2 3                          | 32 1        |    |
| <sup>6</sup> 2        | Viol. 3: Ch/Sec/SubV                                                                          | /iol. 4: Ch/Sec/Sub<br>tor and all occupants involved      |                                                           | Distracted by                                       | 34                                  | 35 36                          | 37 38                            | 39 40                       | 1                                           | _           |    |
|                       | Name (Last First Middle)                                                                      | •                                                          | ddress                                                    | DOB/Age                                             | Seat Pos.                           | Safety Airbag<br>System Status | Eject Trap<br>Code Code          | Injury Trans<br>Status Code |                                             |             |    |
|                       | Operator                                                                                      | See                                                        | Above                                                     | > <                                                 | $X_1$                               | 1 4                            | 0 0                              | 10 1                        |                                             |             |    |
|                       |                                                                                               |                                                            |                                                           |                                                     |                                     |                                |                                  |                             |                                             |             |    |
|                       |                                                                                               |                                                            |                                                           |                                                     |                                     |                                |                                  |                             |                                             |             |    |
|                       |                                                                                               |                                                            |                                                           |                                                     |                                     |                                |                                  |                             |                                             |             |    |
| _                     | Please Select One VI Vahiala 2 1                                                              | #Occupants Non-N                                           | <b>5</b>                                                  | 15                                                  | 16                                  | 17                             | a 11.1                           | 18                          |                                             | $\dashv$    |    |
| <sup>7</sup> <b>2</b> | of the Following:                                                                             |                                                            | , i                                                       | Action                                              | Locatio                             |                                | Condition                        |                             | Hit/Run Mop                                 | sea .       |    |
|                       | 19 19                                                                                         | _                                                          | g # <b>7YZ 672</b> Reg Type <b>PC</b> Reg State <b>MA</b> |                                                     |                                     |                                |                                  |                             |                                             |             |    |
|                       | В                                                                                             |                                                            | orsement                                                  | ar <u>2008</u>                                      |                                     |                                | CURY                             | V                           | eh Config. 1                                |             |    |
| <sup>8</sup> <b>2</b> | Operator <b>GEORGE</b> , <b>JORDAN</b> Last                                                   | First                                                      | Middle                                                    | GEORGE ,                                            | ast                                 | F                              | irst                             |                             | Middle                                      | -           |    |
|                       | Address 29 E MAIN ST A                                                                        |                                                            |                                                           | s <u>29 E M</u> Z                                   |                                     |                                | Г 11                             |                             |                                             |             | 14 |
|                       | City WEST BROOKFIELD State MA Zip 01585-2942 City WEST BROOKFIELD State MA Zip 01585-2942     |                                                            |                                                           |                                                     |                                     |                                |                                  |                             | $\frac{2}{27}$   $\frac{1}{27}$             |             |    |
|                       | Insurance Company PLIMOUTH ROCK ASSORANCE C Vehicle Action Prior to Crash 4 Test Status: 1 28 |                                                            |                                                           |                                                     |                                     |                                |                                  |                             |                                             |             |    |
|                       | Vehicle Travel Direction: N S E                                                               | Responding to Emergen                                      | •                                                         | sequence 1                                          | . 24                                | 25 25                          | Type of                          |                             | 29                                          |             |    |
| <sup>9</sup> <b>2</b> | Citation # (If Issued)                                                                        | _                                                          |                                                           | L                                                   | <b>L</b>                            | 25 25                          | -                                | est Result:                 | 30                                          | _           |    |
|                       | Viol. 1: Ch/Sec/Sub Viol. 2: Ch/Sec/Sub Driver C                                              |                                                            |                                                           |                                                     | 99 26                               | 23 23                          | Susp. A                          | lcohol: 2                   |                                             | 32          |    |
|                       | Viol. 3: Ch/Sec/SubV                                                                          |                                                            | Distracted by                                             | 35 36                                               |                                     | from scene?                    | 1 33                             | _                           |                                             |             |    |
|                       | Please fill out for operator/non<br>Name (Last First Middle)                                  | -                                                          | s involved<br>ddress                                      | DOB/Age                                             | Sex Pos.                            | Safety Airbag<br>System Status | 37 38<br>Eject Trap<br>Code Code | Injury Trans Status Code    |                                             |             |    |
|                       | Operator/Non-Motorist                                                                         | See                                                        | Above                                                     |                                                     | $\times$ 1                          | 1 4                            | 0 0                              | 10 1                        |                                             |             |    |
|                       |                                                                                               |                                                            |                                                           |                                                     |                                     |                                |                                  |                             |                                             |             |    |
|                       |                                                                                               |                                                            |                                                           |                                                     |                                     |                                |                                  |                             |                                             |             |    |
|                       |                                                                                               |                                                            |                                                           |                                                     |                                     |                                |                                  |                             |                                             |             |    |