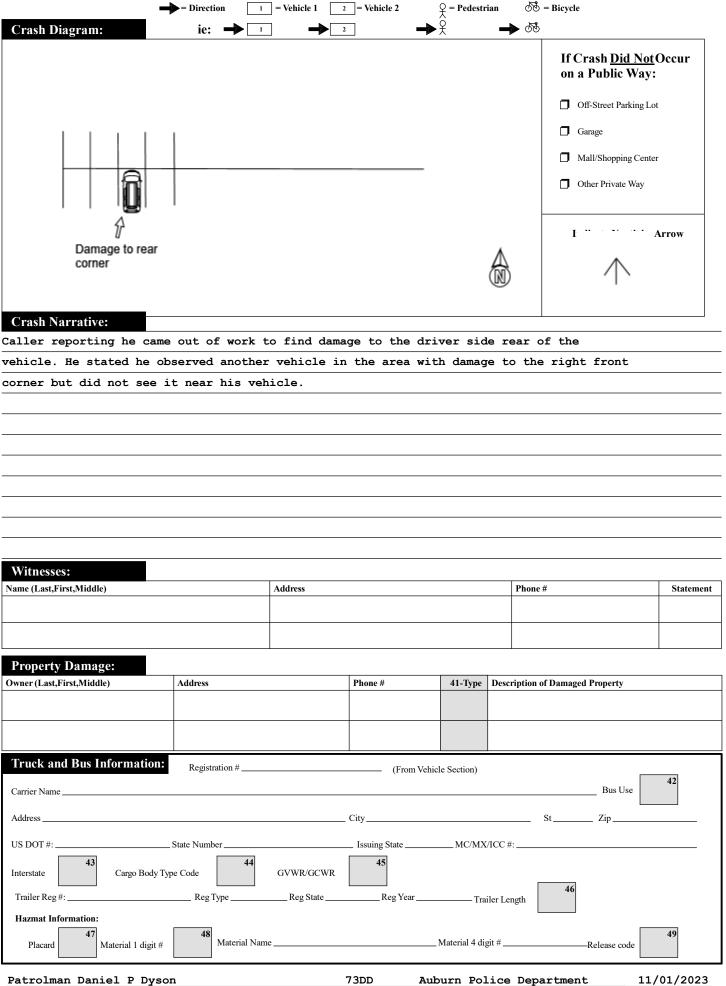

|                       | Police Use Only                                                      | Commo                                                        | nonwealth of Massachusetts |                                                        |                                         |                                    |                        | RMV Document Number           |                                             |              |    |
|-----------------------|----------------------------------------------------------------------|--------------------------------------------------------------|----------------------------|--------------------------------------------------------|-----------------------------------------|------------------------------------|------------------------|-------------------------------|---------------------------------------------|--------------|----|
|                       | Date of Crash Time of Crash                                          |                                                              | lotor Vehi                 | icle Cras                                              | $\int_{V}^{N}$                          | umber Numb                         | 1 -                    | Limit 10                      | State Police<br>Local Police<br>MBTA Police | 2<br>81<br>0 |    |
|                       | 11/01/2023 1839 Aubu                                                 | ırn                                                          | Police F                   | Report                                                 | 2                                       | o                                  | Latitude Longitu       |                               | Campus Police Other:                        | 크            |    |
|                       | AT INTERSECTI                                                        | ON:                                                          | < LOCAT                    | ΓΙΟN >                                                 |                                         | NOT                                | AT INT                 | TERSEC'                       | TION:                                       | 7            |    |
|                       |                                                                      |                                                              |                            |                                                        |                                         |                                    |                        |                               |                                             | <b>2</b> 1   | 10 |
|                       | Route# Direction                                                     | Name of Roadway/Street                                       |                            | Route# Direction                                       | on 38                                   | 5 SOT                              |                        | LIDGE<br>me of Roadw          |                                             | -            | _  |
| <sup>1</sup> 1        |                                                                      | At                                                           |                            |                                                        |                                         |                                    |                        |                               |                                             | 1            |    |
|                       |                                                                      |                                                              |                            | Feet N                                                 | N S E W                                 | of — —<br>Mile                     | •<br>Marker            | — or _                        | Exit Number                                 | -            | 11 |
|                       | Route# Direction Nan                                                 | me of Intersecting Roadway/Street  Also at Intersection with |                            | Feet N                                                 | Feet N S E W of                         |                                    |                        |                               |                                             | <b>3</b> 1   | 11 |
|                       |                                                                      |                                                              | Feet N S                   |                                                        |                                         | Route# Intersecting Roadway/Street |                        |                               |                                             |              | _  |
| <sup>2</sup> <b>1</b> | Route# Direction Nan                                                 | ne of Intersecting Roadway/Str                               | reet                       | 1661                                                   | 1 1 1 1 1 1 1 1 1 1 1 1 1 1 1 1 1 1 1 1 |                                    |                        | Landmark                      |                                             | _            |    |
|                       | Please Select One                                                    | #Occupants Hit/Run                                           | Moped                      | Cuash Par                                              | mout ID#                                | 23-3                               | 52_7                   |                               | •                                           | 7            |    |
| 3                     | of the Following:                                                    | Hit/Run                                                      |                            |                                                        |                                         |                                    |                        |                               |                                             | _            |    |
|                       |                                                                      |                                                              | Reg#_                      | 5SGB49                                                 |                                         | Reg T                              | ype <b>PAN</b>         | <b>I</b> R                    | eg State MA                                 | - <b>-</b> 1 | 12 |
|                       |                                                                      | estrictions CDL CDL Endorse                                  | ement                      | ear <b>2011</b>                                        |                                         |                                    |                        | Veh                           | Config. 1                                   | <u> </u>     |    |
| 4                     | Operator Driverless M. V                                             | First Midd                                                   | Owne                       | r <b>FAOUR</b> ,                                       | SAHA                                    | R M                                |                        | Mi                            | iddle                                       | _            |    |
| <sup>4</sup> 1        | Address                                                              |                                                              |                            | s 20 OAK                                               |                                         |                                    |                        | MI                            | nuire .                                     | _            |    |
|                       | City State                                                           | Zip                                                          | City_                      | ORCESTE                                                | R                                       |                                    | State <b>MA</b>        | Zip_ <b>01</b>                | 1605-2034                                   | <b>∟</b>     |    |
|                       | Insurance Company LM GENERAL                                         | INSURANCE C                                                  | <b>COMP</b> Vehicle        | e Action Prior to Cr                                   | rash                                    | <b>11</b> 22                       | Damaged                | Area Code:                    | 7 27 27 27                                  |              |    |
| _                     | Vehicle Travel Direction: SEW                                        | Responding to Emergency?                                     | 2 Event                    | Sequence 1                                             | 3 23                                    | 23 23                              | Test Statu             | is:                           | 28                                          |              |    |
| 5                     | Citation # (If Issued)                                               | _                                                            | Most I                     | Harmful Event                                          | 1 24                                    |                                    | Type of To             |                               | 30                                          |              |    |
|                       | Viol. 1: Ch/Sec/SubV                                                 | Jiol 2: Ch/Sec/Sub                                           | Driver                     | Contributing Code                                      | 1                                       | 25 25                              | BAC Test               | ohol: 2 31                    |                                             | 1            | 13 |
|                       | Viol. 3: Ch/Sec/SubV                                                 |                                                              |                            | Distracted by                                          | 0 26                                    |                                    |                        |                               | 33 2 33                                     | <u>ا</u> آ   | _  |
| <sup>6</sup> 1        |                                                                      | tor and all occupants involved                               |                            |                                                        | 34                                      | 35 36<br>Safety Airbag I           | 37 38                  | 39 40                         | 2                                           | 4            |    |
|                       | Name (Last First Middle)                                             | Addres                                                       | ss                         | DOB/Age                                                | Sex Seat Pos.                           | System Status C                    | ject Trap<br>ode Code  | Injury Transp.<br>Status Code | Medical Facility                            | _            |    |
|                       | Operator                                                             | See Ab                                                       | ove                        | $\nearrow\searrow$                                     | X 1                                     | 0 4 0                              | 0                      | 10 1                          |                                             |              |    |
|                       |                                                                      |                                                              |                            |                                                        |                                         |                                    |                        |                               |                                             |              |    |
|                       |                                                                      |                                                              |                            |                                                        |                                         |                                    |                        |                               |                                             |              |    |
|                       |                                                                      |                                                              |                            |                                                        |                                         |                                    |                        |                               |                                             |              |    |
|                       | Please Select One Vahialo 2 1                                        |                                                              |                            | 15                                                     | 16                                      | 17                                 |                        | 18                            | <u> </u>                                    | $\dashv$     |    |
| <sup>7</sup> 9        | Please Select One of the Following:                                  | #Occupants Non-Moto                                          | orist A Type               | Action                                                 | Location                                | on Co                              | ndition                |                               | Hit/Run Mope                                | d            |    |
|                       |                                                                      | DOB/Age                                                      | Reg#_                      | unknown                                                |                                         | Reg T                              | ype                    | R                             | eg State21                                  | _            |    |
|                       | Sex Lic. Class   19   19   Lic. Re                                   | estrictions CDL CDL Endorse                                  |                            | ear                                                    | Veh M                                   | ake                                |                        | Veh                           |                                             |              |    |
| 8                     | Operator unknown                                                     | First Midd                                                   |                            | r                                                      | act                                     | First                              |                        | Mi                            | iddle                                       | _            |    |
| <sup>8</sup> 1        | Address                                                              |                                                              |                            | ss                                                     |                                         | 11130                              |                        | MI                            | nuire .                                     | - 🖳          |    |
|                       | City State                                                           | Zip                                                          | City_                      |                                                        |                                         |                                    | State                  | Zip                           |                                             | _ 1 1        | 14 |
|                       | Insurance Company Vehic                                              |                                                              |                            | cle Action Prior to Crash  Damaged Area Code: 27 27 27 |                                         |                                    |                        |                               |                                             |              | _  |
|                       | Vehicle Travel Direction: N S E W                                    | Responding to Emergency?                                     | Event                      | Sequence 2.                                            | 3 23                                    | 23 23                              | Test Statu             | is:                           | 28                                          |              |    |
| 9                     | Citation # (If Issued)                                               | _                                                            | Most I                     | Harmful Event                                          | 24                                      |                                    | Type of To             |                               | 30                                          |              |    |
| <sup>9</sup> <b>2</b> | Viol. 1: Ch/Sec/SubV                                                 | /iol. 2: Ch/Sec/Sub                                          | Driver                     | Contributing Code                                      | ;                                       | 25 25                              | BAC Test<br>Susp. Alco | 24                            |                                             | 4            |    |
|                       |                                                                      |                                                              |                            | r Distracted by Towed from scene? 33                   |                                         |                                    |                        |                               |                                             | ,            |    |
|                       | Please fill out for operator/non-motorist and all occupants involved |                                                              |                            | · [                                                    | 34<br>Seat                              | 35 36<br>Safety Airbag I           | 37 38<br>iject Trap    | 39 40<br>Injury Transp.       |                                             | 7            |    |
|                       | Name (Last First Middle)                                             | Addres                                                       |                            | DOB/Age                                                | Sex Pos.                                | System Status C                    | ode Code               | Status Code                   | Medical Facility                            | _            |    |
|                       | Operator/Non-Motorist                                                | See Ab                                                       | ove                        |                                                        | $X^1$                                   |                                    |                        |                               |                                             |              |    |
|                       |                                                                      |                                                              |                            |                                                        |                                         |                                    |                        |                               |                                             |              |    |
|                       |                                                                      |                                                              |                            |                                                        |                                         |                                    |                        |                               |                                             |              |    |
|                       |                                                                      |                                                              |                            |                                                        |                                         |                                    |                        |                               |                                             |              |    |