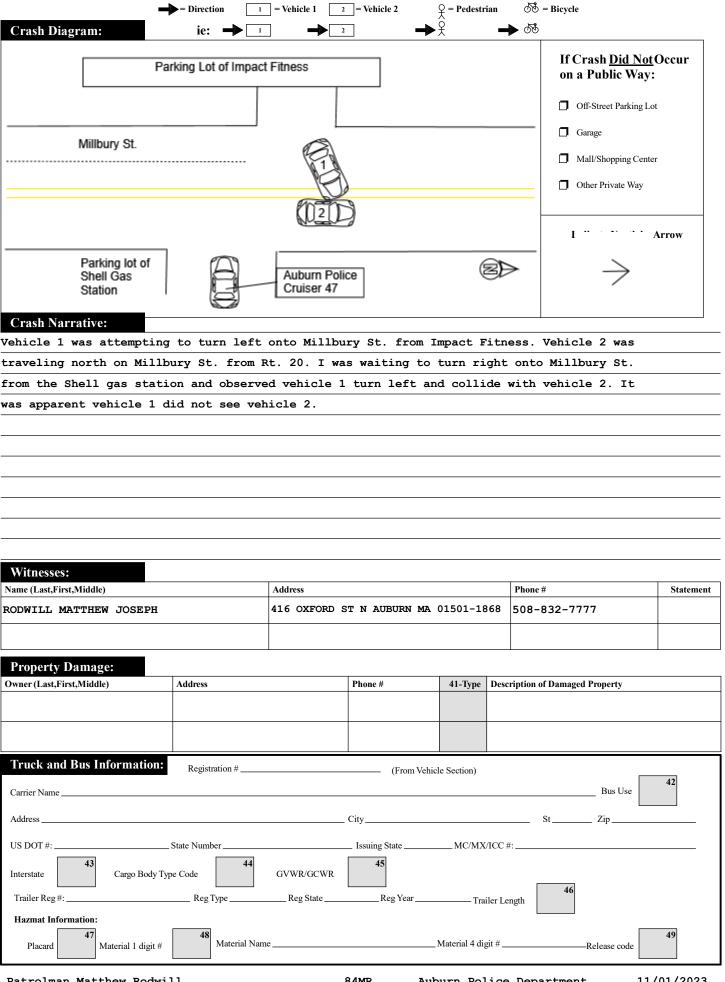

|                                           |                                        |                     |                                    |                 |                                         |             |    |
|                       |                                                     |                                                              |                                                                                                                |                                                                |                                           |                                        |                     |                                    |                 |                                         |             |    |



Patrolman Matthew Rodwill

84MR

Auburn Police Department

11/01/2023

Police Officer Name (Please Print)

Signature

ID/Badge #

Precinct/Barracks Department

Date