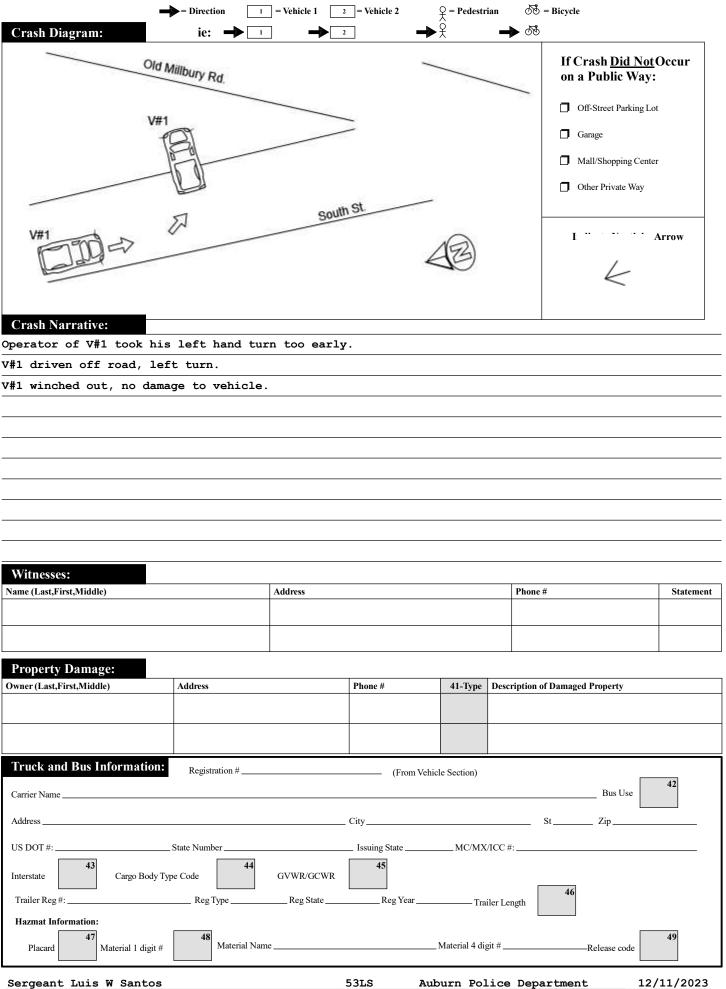

|                       | Police Use Only                                                                                            | Commonwealth of Massachusetts RMV Document Number         |                                  |                      |                                                             |                                         |                                  |                                        |                                             |                         |  |  |  |
|-----------------------|------------------------------------------------------------------------------------------------------------|-----------------------------------------------------------|----------------------------------|----------------------|-------------------------------------------------------------|-----------------------------------------|----------------------------------|----------------------------------------|---------------------------------------------|-------------------------|--|--|--|
|                       | Date of Crash Time of Crash                                                                                |                                                           | lotor Veh                        | icle Cra             | $\mathbf{sh}  \overline{\mathbb{N}}$                        | umber Numbehicles Injur                 | ad   -                           | Limit                                  | State Police<br>Local Police<br>MBTA Police |                         |  |  |  |
|                       | 12/11/2023 0107 Aubu                                                                                       | .rn                                                       | Police 1                         | Report               | 1                                                           | o                                       | Latitu<br>Longi                  |                                        | Campus Police Other:                        | ភ្នំ                    |  |  |  |
|                       | AT INTERSECTI                                                                                              | ON:                                                       | < LOCA                           | TION >               | >                                                           | NOT                                     | AT IN                            | TERSEC                                 | TION:                                       | 7                       |  |  |  |
|                       |                                                                                                            | -                                                         |                                  |                      |                                                             |                                         |                                  |                                        |                                             | <b>2</b> 10             |  |  |  |
|                       | Route# Direction                                                                                           | Name of Roadway/Street                                    |                                  | Route# Directi       | ion 42                                                      | 7<br>ress #                             | UTH S                            | <b>ST</b><br>ame of Roadw              | vav/Street                                  | _                       |  |  |  |
| <sup>1</sup> 5        |                                                                                                            | At                                                        |                                  |                      |                                                             | _                                       |                                  |                                        |                                             | _                       |  |  |  |
|                       |                                                                                                            |                                                           |                                  | Feet                 | N S E W                                                     | of — —<br>Mile                          | – – •<br>e Marker                | or _                                   | Exit Number                                 | 11                      |  |  |  |
|                       | Route# Direction Nam                                                                                       | ne of Intersecting Roadway/Stre Also at Intersection with | reet                             | 1000 Feet            | X s E w                                                     | of                                      | OL                               | OLD MILLBURY RD                        |                                             | <b>-</b>  1 "           |  |  |  |
|                       |                                                                                                            |                                                           |                                  | _                    |                                                             | Route# Intersecting I                   |                                  |                                        | Roadway/Street                              | •                       |  |  |  |
| <sup>2</sup> <b>3</b> | Route# Direction Nam                                                                                       | ne of Intersecting Roadway/Stre                           | eet                              |                      |                                                             |                                         |                                  | Landmark                               | k                                           | _                       |  |  |  |
|                       | Please Select One Vehicle 11                                                                               | _#Occupants                                               | Moped                            | Crash Pa             | nort ID#                                                    | 23-4                                    | 22-                              |                                        |                                             | ┑                       |  |  |  |
| 3                     | of the Following.                                                                                          |                                                           |                                  |                      |                                                             |                                         |                                  |                                        |                                             | 4                       |  |  |  |
|                       | License # <u>C640441692040</u> St <u>F1</u>                                                                | L DOB/Age 06/04/1                                         | ū                                | LVA8266              |                                                             |                                         |                                  |                                        | 21                                          | - <b>7</b> 12           |  |  |  |
|                       | Sex M Lic. Class D Lic. Ro                                                                                 | estrictions CDL<br>Endorse                                | ement                            | ear <u>2023</u>      |                                                             |                                         |                                  |                                        |                                             | F                       |  |  |  |
| <sup>4</sup> <b>1</b> | Operator CROWLEY, JAMES ANDREW Owner KNIGHTS AIRPORT LIMOUSINE SERVICE Last First Middle Last First Middle |                                                           |                                  |                      |                                                             |                                         |                                  |                                        | RVICE INC                                   | <u>-</u>                |  |  |  |
| 1                     |                                                                                                            |                                                           |                                  |                      |                                                             |                                         |                                  |                                        |                                             |                         |  |  |  |
|                       | City <b>DANIA</b> State                                                                                    |                                                           |                                  | JRY                  | State <b>MA</b> Zip <b>01545-4</b> Damaged Area Code: 27 27 |                                         |                                  |                                        | . I                                         |                         |  |  |  |
|                       | Insurance Company <b>GRAPHIC AR</b>                                                                        | TS MUTUAL IN                                              | ISUR Vehic                       | le Action Prior to C |                                                             | 4                                       | Damaged<br>Test Stat             | d Area Code:                           | 0 27 27 27 27                               | J                       |  |  |  |
| 5                     | Vehicle Travel Direction: N K E W                                                                          | Responding to Emergency?                                  | 2 Event                          | Sequence 41          |                                                             | 23 23                                   | Type of                          |                                        | 29                                          |                         |  |  |  |
|                       | Citation # (If Issued)                                                                                     | _                                                         | Most 1                           | Harmful Event        | <b>51</b> <sup>24</sup>                                     |                                         | BAC Tes                          | st Result:                             | 30                                          | 12                      |  |  |  |
|                       | Viol. 1: Ch/Sec/SubV                                                                                       | Viol. 2: Ch/Sec/Sub                                       | Driver                           | r Contributing Code  |                                                             | 25 25                                   | Susp. Ale                        | cohol: 2 31                            |                                             | <b>42</b> <sup>13</sup> |  |  |  |
| <sup>6</sup> 2        | Viol. 3: Ch/Sec/SubV                                                                                       | /iol. 4: Ch/Sec/Sub                                       | Driver                           | r Distracted by      | 99 26                                                       |                                         | Towed fi                         | rom scene?                             | 2 33                                        |                         |  |  |  |
| 2                     | Please fill out for opera  Name (Last First Middle)                                                        | tor and all occupants involved  Address                   | ss                               | DOB/Age              | Seat Pos.                                                   | 35 36<br>Safety Airbag<br>System Status | 37 38<br>Eject Trap<br>Code Code | 39 40<br>Injury Transp.<br>Status Code | Medical Facility                            |                         |  |  |  |
|                       | Operator                                                                                                   | See Abo                                                   | ove                              |                      | $X_1$                                                       | 1 5 (                                   | 0                                | 10 1                                   |                                             |                         |  |  |  |
|                       | -                                                                                                          |                                                           |                                  |                      |                                                             |                                         |                                  |                                        |                                             | _                       |  |  |  |
|                       |                                                                                                            | _                                                         |                                  |                      |                                                             |                                         |                                  |                                        |                                             | _                       |  |  |  |
|                       |                                                                                                            |                                                           |                                  |                      |                                                             |                                         |                                  |                                        |                                             | _                       |  |  |  |
|                       |                                                                                                            | <u> </u>                                                  |                                  |                      |                                                             |                                         |                                  |                                        |                                             | 4                       |  |  |  |
| <sup>7</sup> <b>1</b> | Please Select One of the Following:                                                                        | _#Occupants Non-Moto                                      | orist A Type                     | 15 Action            | 16 Location                                                 | on 17 Co                                | ondition                         | 18                                     | Hit/Run Mope                                | d                       |  |  |  |
|                       | License # St                                                                                               | DOB/Age                                                   | Reg#                             |                      |                                                             | Reg                                     | Туре                             | R                                      | eg State                                    | _                       |  |  |  |
|                       | Sex Lic. Class 19 19 Lic. Ro                                                                               | Veh Y                                                     | Veh Year Veh Make Veh Config. 21 |                      |                                                             |                                         |                                  |                                        |                                             |                         |  |  |  |
|                       | Operator                                                                                                   | Endorse                                                   | Owne                             | er                   |                                                             |                                         |                                  |                                        |                                             | _                       |  |  |  |
| <sup>8</sup> 1        | Last Address                                                                                               | First Middl                                               |                                  | ss                   | ast                                                         | Firs                                    | t                                | Mi                                     | liddle                                      | _                       |  |  |  |
|                       | City State                                                                                                 | Zip                                                       | City_                            |                      |                                                             |                                         | State                            | Zip                                    |                                             | _ 1 14                  |  |  |  |
|                       | Insurance Company                                                                                          |                                                           |                                  | le Action Prior to C |                                                             | 22                                      |                                  | d Area Code:                           | 27 27 27                                    | 1 📙                     |  |  |  |
|                       | Vehicle Travel Direction: N S E W                                                                          | Responding to Emergency?                                  | Event                            | Sequence 2           | 23 23                                                       | 23 23                                   | Test Stat                        | us:                                    | 28                                          | '                       |  |  |  |
| 0                     | Citation # (If Issued)                                                                                     | _                                                         | Most 1                           | Harmful Event        | 24                                                          |                                         | Type of                          |                                        | 30                                          |                         |  |  |  |
| <sup>9</sup> <b>2</b> | Viol. 1: Ch/Sec/SubV                                                                                       | Viol 2: Ch/Sec/Sub                                        | Driver                           | r Contributing Code  | e                                                           | 25 25                                   |                                  | st Result:                             |                                             | , <b> </b>              |  |  |  |
|                       | Viol. 3: Ch/Sec/Sub                                                                                        |                                                           |                                  |                      | Susp. Alcohol: Susp. Drug Towed from scene? 33              |                                         |                                  | Susp. Brug.                            | 1                                           |                         |  |  |  |
|                       | Please fill out for operator/non-motorist and all occupants involved                                       |                                                           |                                  |                      | 34<br>Seat                                                  | 35 36<br>Safety Airbag                  | 37 38<br>Eject Trap              | 39 40<br>Injury Transp.                |                                             | _                       |  |  |  |
|                       | Name (Last First Middle)                                                                                   | Address                                                   |                                  | DOB/Age              | Sex Pos.                                                    | Safety Airbag<br>System Status          | Code Code                        | Status Code                            | Medical Facility                            | $\dashv$                |  |  |  |
|                       | Operator/Non-Motorist                                                                                      | See Abo                                                   | ove                              |                      | $X^1$                                                       |                                         |                                  |                                        |                                             | _                       |  |  |  |
|                       |                                                                                                            |                                                           |                                  |                      |                                                             |                                         |                                  |                                        |                                             |                         |  |  |  |
|                       |                                                                                                            |                                                           |                                  |                      |                                                             |                                         |                                  |                                        |                                             |                         |  |  |  |
|                       |                                                                                                            |                                                           |                                  |                      |                                                             |                                         |                                  |                                        |                                             |                         |  |  |  |