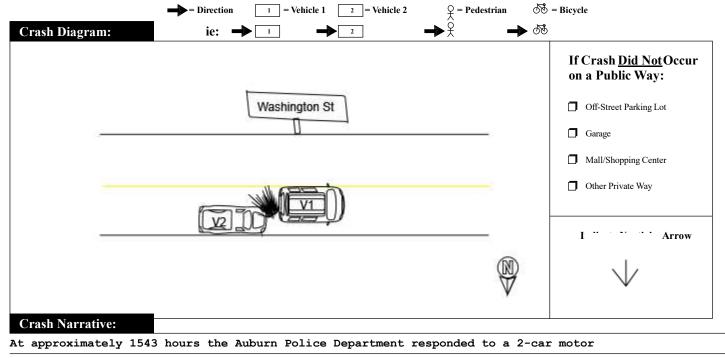

vehicle accident in the area of 489 Washington Street. The Operator of V1 (V1) stated that they were stopped in the westbound lane on Washington Street, waiting for traffic to proceed. While stopped they were struck in the rear by V2.

The Operator of (V2) stated they were traveling straight in the westbound lane on

Washington Street at approximately 25 MPH prior to the collision. V2 stated that they were

blinded by the sun, subsequently causing them to strike the rear of V1.