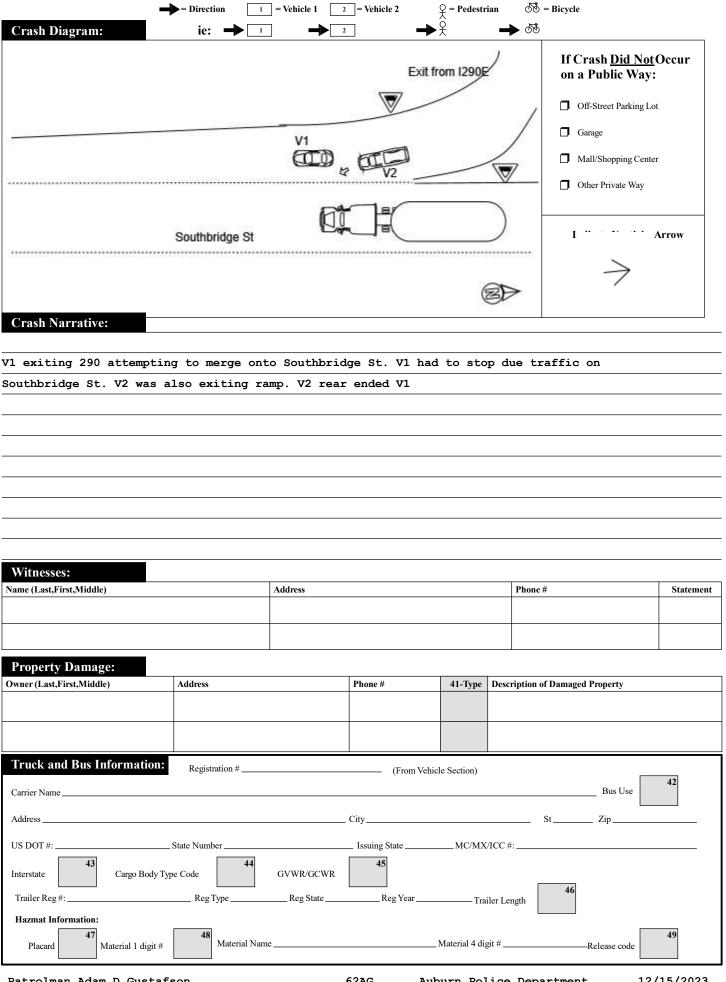

|                       | Police Use Only                            | wealth of l                                              | of Massachusetts                                            |                                                          |                                                              |                                    | RMV Document Number     |                               |                                        |                 |    |  |
|-----------------------|--------------------------------------------|----------------------------------------------------------|-------------------------------------------------------------|----------------------------------------------------------|--------------------------------------------------------------|------------------------------------|-------------------------|-------------------------------|----------------------------------------|-----------------|----|--|
|                       | Date of Crash Time of Crash                |                                                          | tor Vehicl                                                  | le Crasl                                                 | Nur<br>Veh                                                   | nber Numl                          | ad   -                  | Limit 4                       | State Police<br>Local Police           | )<br> <br> <br> |    |  |
|                       | 12/15/2023 1113 Aubu                       | rn                                                       | Police Re                                                   | port                                                     | 2                                                            | 0                                  | Latitud<br>Longit       |                               | MBTA Police<br>Campus Police<br>Other: | 8               |    |  |
|                       | AT INTERSECTION                            | ON:                                                      | LOCATIO                                                     | )N >                                                     |                                                              | NOT                                | Ţ.                      | ΓERSEC                        |                                        |                 |    |  |
|                       |                                            |                                                          |                                                             |                                                          |                                                              |                                    |                         |                               |                                        | 2               | 10 |  |
|                       | Route# Direction                           | Name of Roadway/Street                                   |                                                             | nte# Direction                                           | <b>541</b> Addres                                            |                                    |                         | RIDGE<br>ame of Roady         |                                        | _[_             |    |  |
| <sup>1</sup> 1        | Route# Direction                           | At                                                       | Kou                                                         | ite# Direction                                           | Addre                                                        | SS #                               | IN:                     | ame of Roady                  | vay/Street                             |                 |    |  |
| _                     |                                            |                                                          |                                                             | Feet N                                                   | S E W                                                        |                                    | – — •<br>e Marker       | — or .                        | Exit Number                            |                 |    |  |
|                       | Route# Direction Nam                       | ne of Intersecting Roadway/Street                        |                                                             |                                                          |                                                              |                                    |                         |                               | Exit i tumber                          | <b>—</b> 1      | 11 |  |
|                       |                                            | Also at Intersection with                                |                                                             |                                                          |                                                              | Route# Intersecting Roadway/Street |                         |                               |                                        | _               | _  |  |
| <sup>2</sup> <b>1</b> | Route# Direction Nam                       | ne of Intersecting Roadway/Street                        |                                                             | Feet N                                                   | S E W                                                        |                                    |                         | · ·                           |                                        | _               |    |  |
| _                     | Please Select One Vivohiolo 11             | #0 I I                                                   | <del></del>                                                 |                                                          |                                                              | 12 4                               | <u> </u>                | Landmar                       | K                                      | $\dashv$        |    |  |
| <sup>3</sup> 99       | of the Following:                          | #Occupants Hit/Run                                       | Moped                                                       | Crash Repo                                               | rt ID#                                                       | 23-4                               | 25-                     | AC                            |                                        |                 |    |  |
|                       | License # <b>F68870416554024</b> St. N.    | DOB/Age 04/13/20                                         | 02 Reg# <b>T8</b>                                           | 88MDH                                                    |                                                              | Reg                                | Туре <b>РС</b>          | R                             |                                        |                 | 12 |  |
|                       | Sex <b>F</b> Lic. Class D 19 Lic. Re       | estrictions CDL CDL Endorsemen                           | Veh Year                                                    | 2019                                                     | _ Veh Mal                                                    | e <b>HYUN</b> I                    | DAI                     | Vel                           | n Config. 21                           | 1               |    |  |
|                       | Operator FOWLER, ANASTA                    |                                                          | nt<br>Owner_ <b>F</b>                                       | OWLER,                                                   | ANAS                                                         | TASIA                              | E                       |                               |                                        | _               |    |  |
| <sup>4</sup> 5        | Address 740 FIRST ST                       |                                                          | ter FOWLER, ANASTASIA E Last First Middle ress 740 FIRST ST |                                                          |                                                              |                                    |                         |                               |                                        |                 |    |  |
|                       | City <b>WESTFIELD</b> State                |                                                          |                                                             |                                                          |                                                              |                                    |                         |                               |                                        |                 |    |  |
|                       | Insurance Company <b>GOVERNMENT</b>        |                                                          |                                                             | tion Prior to Cras                                       | Π.                                                           | 22                                 |                         | l Area Code:                  |                                        | 7               |    |  |
|                       | Vehicle Travel Direction: N K E W          | Responding to Emergency? 2                               |                                                             | ience 23                                                 |                                                              | 23 23                              | Test Stat               | us:                           | 28                                     | _               |    |  |
| <sup>5</sup> <b>1</b> | Citation # (If Issued)                     |                                                          | Most Harm                                                   | -                                                        | 24                                                           |                                    | Type of T               | Test:                         | 29                                     |                 |    |  |
|                       | 1                                          |                                                          |                                                             | ntributing Code                                          | 1 2                                                          | 25 25                              | BAC Tes                 |                               | 30                                     | 2 1             | 13 |  |
|                       | Viol. 1: Ch/Sec/SubV                       |                                                          |                                                             |                                                          | 26                                                           |                                    | Susp. Ald               | cohol: 31                     | 32                                     |                 | _  |  |
| <sup>6</sup> <b>1</b> | Viol. 3: Ch/Sec/SubV                       | tor and all occupants involved                           | Driver Dist                                                 | tracted by                                               | 34                                                           | 35 36                              | 37 38                   | 39 40                         | 2 33                                   | _               |    |  |
|                       | Name (Last First Middle)                   | Address                                                  |                                                             | DOB/Age Se                                               |                                                              | Safety Airbag                      | Eject Trap<br>Code Code | Injury Transp.<br>Status Code | Medical Facility                       |                 |    |  |
|                       | Operator                                   | See Above                                                |                                                             | $>\!\!<\!\!\!>$                                          | ( 1                                                          | 1 4 0                              | 0                       | 10 1                          |                                        |                 |    |  |
|                       |                                            |                                                          |                                                             |                                                          |                                                              |                                    |                         |                               |                                        |                 |    |  |
|                       |                                            |                                                          |                                                             |                                                          |                                                              |                                    |                         |                               |                                        |                 |    |  |
|                       |                                            |                                                          |                                                             |                                                          |                                                              |                                    |                         |                               |                                        |                 |    |  |
|                       |                                            |                                                          | 15                                                          | 1/                                                       | 1                                                            | 17                                 |                         | 10                            |                                        | $\dashv$        |    |  |
| <sup>7</sup> 6        | Please Select One of the Following:        | #Occupants Non-Motorist                                  | t A Type 15                                                 | Action 16                                                | Location                                                     | 17 Co                              | ondition                | 18                            | Hit/Run Mop                            | ed              |    |  |
|                       | License # 32638910 St PA                   | A DOB/Age 01/27/20                                       | 01 Reg# <b>P8</b>                                           | 38PUC                                                    |                                                              | Reg                                | Туре <b>РС</b>          | R                             | teg State <b>NJ</b>                    | _               |    |  |
|                       | Sex M Lic. Class D Lic. Re                 | Lic. Restrictions   CDL                                  |                                                             |                                                          | 1 Year <b>2020</b> Veh Make <b>FORD</b> Veh Config. <b>1</b> |                                    |                         |                               |                                        |                 |    |  |
|                       | Endorsement Operator RIIZZANO .TOHN ALERED |                                                          |                                                             |                                                          |                                                              |                                    |                         |                               | _                                      |                 |    |  |
| <sup>8</sup> 1        | Address 113 HEMLOCK RD                     | tlle Last First Middle Address <b>14 CENTRAL PARK DR</b> |                                                             |                                                          |                                                              |                                    |                         |                               |                                        |                 |    |  |
|                       |                                            |                                                          |                                                             | HOOKSETT State NH Zip 03106                              |                                                              |                                    |                         |                               |                                        |                 | 14 |  |
|                       |                                            |                                                          |                                                             | cle Action Prior to Crash  Damaged Area Code: 2 27 27 27 |                                                              |                                    |                         |                               |                                        |                 | _  |  |
|                       | Vehicle Travel Direction: N K E W          |                                                          | Sequence 1 23 23 23 23 Test Status: 28                      |                                                          |                                                              |                                    |                         |                               |                                        |                 |    |  |
| -                     | Citation # (If Issued)                     | Responding to Emergency? 2                               | Most Harm                                                   | -                                                        | 24                                                           |                                    | Type of T               | Test:                         | 29                                     |                 |    |  |
| <sup>9</sup> <b>2</b> |                                            |                                                          |                                                             |                                                          |                                                              | BAC Test Result:                   |                         |                               |                                        |                 |    |  |
|                       |                                            |                                                          | 5 day. Heener 5 day.                                        |                                                          |                                                              |                                    |                         |                               |                                        |                 |    |  |
|                       | Viol. 3: Ch/Sec/SubV                       | riol. 4: Ch/Sec/Sub ———————————————————————————————————— |                                                             | uacicu by                                                | 34                                                           | 35 36                              | 37 38                   | 38 39 40                      |                                        | _               |    |  |
|                       | Name (Last First Middle)                   | Address                                                  |                                                             | DOB/Age Se                                               | Seat                                                         | Safety Airbag                      | Eject Trap<br>Code Code | Injury Transp.<br>Status Code | Medical Facility                       |                 |    |  |
|                       | Operator/Non-Motorist                      | See Above                                                |                                                             | $>\!\!<$                                                 | 1                                                            | 1 4 (                              | 0                       | 10 1                          |                                        |                 |    |  |
|                       |                                            |                                                          |                                                             | 1                                                        |                                                              |                                    |                         |                               |                                        |                 |    |  |
|                       |                                            |                                                          |                                                             |                                                          | 11                                                           |                                    |                         |                               |                                        |                 |    |  |
|                       |                                            |                                                          |                                                             |                                                          | +                                                            |                                    |                         |                               |                                        | $\dashv$        |    |  |
|                       | Î.                                         | İ                                                        | 1                                                           | 1                                                        | 1 1                                                          | 1 1                                | 1                       | 1 1                           | 1                                      | 1               |    |  |