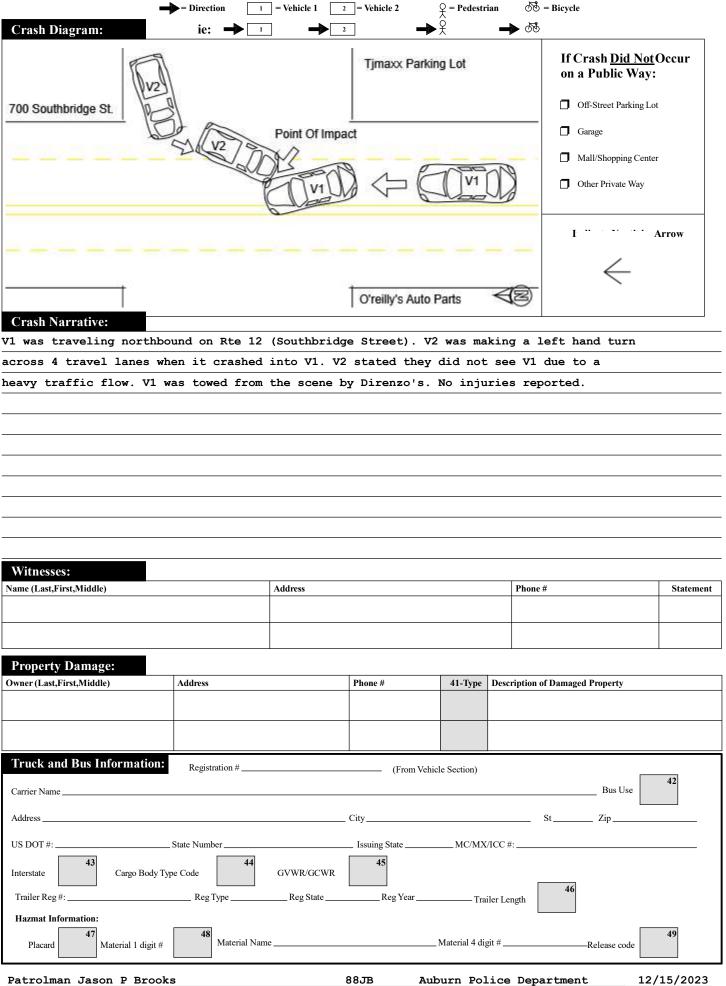

|                       | Police Use Only Commonwealth of Massachusetts RMV Document N |                                                            |                                                              |                                            |                               |                                          |                            |                     |                  | nent Number     |                                       |             |             |
|-----------------------|--------------------------------------------------------------|------------------------------------------------------------|--------------------------------------------------------------|--------------------------------------------|-------------------------------|------------------------------------------|----------------------------|---------------------|------------------|-----------------|---------------------------------------|-------------|-------------|
|                       | Date of Crash Time of Crash                                  |                                                            | otor Vehi                                                    | cle Cra                                    | sh [                          | Number<br>/ehicles                       | Number<br>Injured          | Speed               |                  | 40              | State Police Local Police MBTA Police | <b>S</b>    |             |
|                       | 12/15/2023 <b>1452</b> Aubu                                  | rn                                                         | Police R                                                     | Report                                     | 2                             |                                          | 0                          | Latitud<br>Longit   |                  |                 | Campus Police Other:                  | วี          |             |
|                       | AT INTERSECTION                                              | ON:                                                        | LOCAT                                                        | TON :                                      | >                             |                                          | NOT A                      | T INT               | ΓERS             | ECT             | ION:                                  | ٦           |             |
|                       |                                                              |                                                            |                                                              |                                            |                               |                                          |                            |                     |                  |                 |                                       | 2           | 10          |
|                       | Route# Direction                                             | Name of Roadway/Street                                     |                                                              | Route# Direct                              | $\frac{}{}$ ion $\frac{70}{}$ | dress #                                  | SOU                        |                     | RIDG<br>ime of R |                 |                                       | $ \vdash$   |             |
| <sup>1</sup> 1        |                                                              | At                                                         |                                                              |                                            |                               | _                                        |                            |                     |                  |                 |                                       | -           |             |
|                       |                                                              |                                                            |                                                              | Feet                                       | X s E V                       | V of -                                   | — —<br>Mile M              | — •<br>arker        | —                | or              | Exit Number                           | -           | - 11        |
|                       | Route# Direction Nam                                         | ne of Intersecting Roadway/Stree Also at Intersection with | Feet N                                                       |                                            |                               | S E W of Route# Intersecting Roadway/Str |                            |                     |                  |                 |                                       | <b>—</b>  3 | <b>3</b> 11 |
|                       |                                                              |                                                            |                                                              |                                            |                               |                                          |                            |                     |                  |                 | oadway/Street                         |             |             |
| <sup>2</sup> <b>1</b> | Route# Direction Nam                                         | ne of Intersecting Roadway/Stree                           | et                                                           |                                            |                               |                                          |                            |                     | Land             | dmark           |                                       | -           |             |
|                       | Please Select One Vehicle 11                                 | #Occupants Hit/Run                                         | Moped                                                        | Crash R                                    | eport ID#                     | 23.                                      | _12                        | 6-                  |                  |                 |                                       | ヿ           |             |
| 3                     | of the Following.                                            |                                                            |                                                              |                                            |                               |                                          |                            |                     |                  |                 |                                       | _           |             |
|                       | 10 10                                                        | DOB/Age 04/14/20                                           | _                                                            | 6NR361                                     |                               |                                          |                            |                     |                  |                 | 21                                    | _           | 12          |
|                       | Sex M Lic. Class D Lic. Re                                   | estrictions 20 CDL<br>Endorsem                             | nent                                                         | ar <u>2008</u>                             |                               |                                          |                            |                     |                  | Veh C           | onfig. 1                              | ŀF          |             |
| 4                     | Operator MARTINS, JACK Last                                  | First Middle                                               |                                                              | r MARTINS, JOHN ANTHONY  Last First Middle |                               |                                          |                            |                     |                  |                 |                                       |             |             |
| <sup>4</sup> <b>1</b> | Address 124 BRANDT ISLA                                      | 25S 124 BRANDT ISLAND RD                                   |                                                              |                                            |                               |                                          |                            |                     |                  |                 |                                       |             |             |
|                       | City <b>MATTAPOISETT</b> State                               | <b>MA</b> Zip 02739-17                                     | <b>189</b> City <b>M</b>                                     | [ATTAPO]                                   | SETT                          |                                          |                            |                     |                  |                 | 739-1789                              | _ I         |             |
|                       | Insurance Company THE COMMER                                 | CE INSURANCE                                               | <b>CO</b> Vehicle                                            | Action Prior to C                          |                               | 1                                        |                            | Damaged             |                  | ode: 2          | 27 27 27                              |             |             |
| 5_                    | Vehicle Travel Direction: S E W                              | Responding to Emergency? 2                                 | Event S                                                      | Sequence 1                                 | 23 23                         | 23                                       | 23                         | est State  ype of T |                  | 1               | 29                                    |             |             |
| <sup>5</sup> <b>2</b> | Citation # (If Issued)                                       | -                                                          | Most H                                                       | farmful Event                              | 1 24                          |                                          |                            | BAC Tes             |                  | : 1             | 30                                    | L           |             |
|                       | Viol. 1: Ch/Sec/SubV                                         | iol. 2: Ch/Sec/Sub                                         | Driver                                                       | Contributing Cod                           | le <b>1</b>                   | 25                                       | 25                         | Susp. Alc           | _                |                 | Susp. Drug: 2                         | 2 1         | 13          |
| 6                     | Viol. 3: Ch/Sec/SubV                                         | iol. 4: Ch/Sec/Sub                                         | Driver                                                       | Distracted by                              | 0 26                          |                                          |                            | owed fr             | _                |                 | 33                                    | <u> </u>    |             |
| <sup>6</sup> <b>1</b> | •                                                            | or and all occupants involved                              |                                                              |                                            | 34<br>Sea                     |                                          | 36 37<br>Airbag Ejec       | 38<br>Trap<br>Code  |                  | 40<br>Transp.   |                                       | ヿ           |             |
|                       | Name (Last First Middle)  Operator                           | Address See Abov                                           | Ve                                                           | DOB/Age                                    | Sex Pos                       |                                          | Status Code                | O                   | Status 10 1      | Code            | Medical Facility                      | $\dashv$    |             |
|                       | operato.                                                     |                                                            | -                                                            |                                            |                               |                                          |                            |                     |                  |                 |                                       | $\dashv$    |             |
|                       |                                                              |                                                            |                                                              |                                            |                               |                                          |                            |                     |                  |                 |                                       | $\dashv$    |             |
|                       |                                                              |                                                            |                                                              |                                            |                               |                                          |                            |                     |                  |                 |                                       | _           |             |
|                       |                                                              |                                                            |                                                              |                                            |                               |                                          |                            |                     |                  |                 |                                       |             |             |
| <sup>7</sup> <b>1</b> | Please Select One of the Following:                          | #Occupants Non-Motor                                       | rist A Type                                                  | 15 Action                                  | 16<br>Locat                   | ion                                      | 17<br>Cond                 | ition               | 18               | Hi              | it/Run Mope                           | ed          |             |
| Τ                     |                                                              | DOD/A == 03/03/1/                                          | 968 Bas#                                                     |                                            |                               |                                          | Dog Tym                    | LIG.                | <u></u>          | Daa             | . Stata MZ                            | $\dashv$    |             |
|                       | 19 19 20                                                     |                                                            |                                                              |                                            |                               |                                          |                            |                     | _                | _ 21            |                                       |             |             |
|                       | Operator CONSTANTINO, F                                      | nent                                                       | r DIAMOND CHEVROLET Veh Config. 1                            |                                            |                               |                                          |                            |                     |                  |                 |                                       |             |             |
| <sup>8</sup> 1        | Address 10 EXCHANGE CT                                       | First Middle                                               |                                                              | Last First Middle ess WASHINGTON ST        |                               |                                          |                            |                     |                  |                 |                                       | -           |             |
|                       | City <b>PAWTUCKET</b> State                                  | RT 7in 02860                                               |                                                              | UBURN                                      | GION                          | <u> </u>                                 | St                         | ate <b>M</b>        | 7;,              | ,               |                                       | _  -<br> 1  | 14          |
|                       | Insurance Company <b>ACADIA INS</b>                          | -                                                          | le Action Prior to Crash  6 22 Damaged Area Code: 1 27 27 27 |                                            |                               |                                          |                            |                     |                  |                 |                                       |             |             |
|                       | Vehicle Travel Direction: N K E W                            |                                                            | Sequence 1 23 23 23 23 Test Status: 1 28                     |                                            |                               |                                          |                            |                     |                  |                 |                                       |             |             |
|                       | Citation # (If Issued)                                       | Responding to Emergency? 2                                 |                                                              | farmful Event                              | 1 24                          |                                          | 1                          | ype of T            | est:             |                 | 29                                    |             |             |
| <sup>9</sup> <b>2</b> | Viol. 1: Ch/Sec/Sub —————V                                   | -                                                          |                                                              | Contributing Cod                           |                               | 25                                       | 25                         | BAC Tes             |                  |                 | 30                                    | , l         |             |
|                       |                                                              | Susp. Aiconol. 2 Susp. Drug. 2                             |                                                              |                                            |                               |                                          |                            |                     |                  |                 |                                       |             |             |
|                       | Viol. 3: Ch/Sec/SubV  Please fill out for operator/non-      | notorist and all occupants invo                            |                                                              | Distracted by                              | 34                            | 34 35 36 37                              |                            |                     | 38 39 40         |                 |                                       |             |             |
|                       | Name (Last First Middle)                                     | Address                                                    |                                                              | DOB/Age                                    | Sex Sea<br>Pos                |                                          | Airbag Ejec<br>Status Code | t Trap<br>Code      |                  | Fransp.<br>Code | Medical Facility                      | _           |             |
|                       | Operator/Non-Motorist                                        | See Abov                                                   | ve                                                           | $\nearrow$                                 | $X^1$                         | 1                                        | 4 0                        | 0                   | 10               | 1               |                                       |             |             |
|                       |                                                              |                                                            |                                                              |                                            |                               |                                          |                            |                     |                  |                 |                                       |             |             |
|                       |                                                              |                                                            |                                                              |                                            |                               |                                          |                            |                     |                  |                 |                                       |             |             |
|                       |                                                              |                                                            |                                                              |                                            |                               |                                          |                            |                     |                  |                 |                                       | $\neg$      |             |