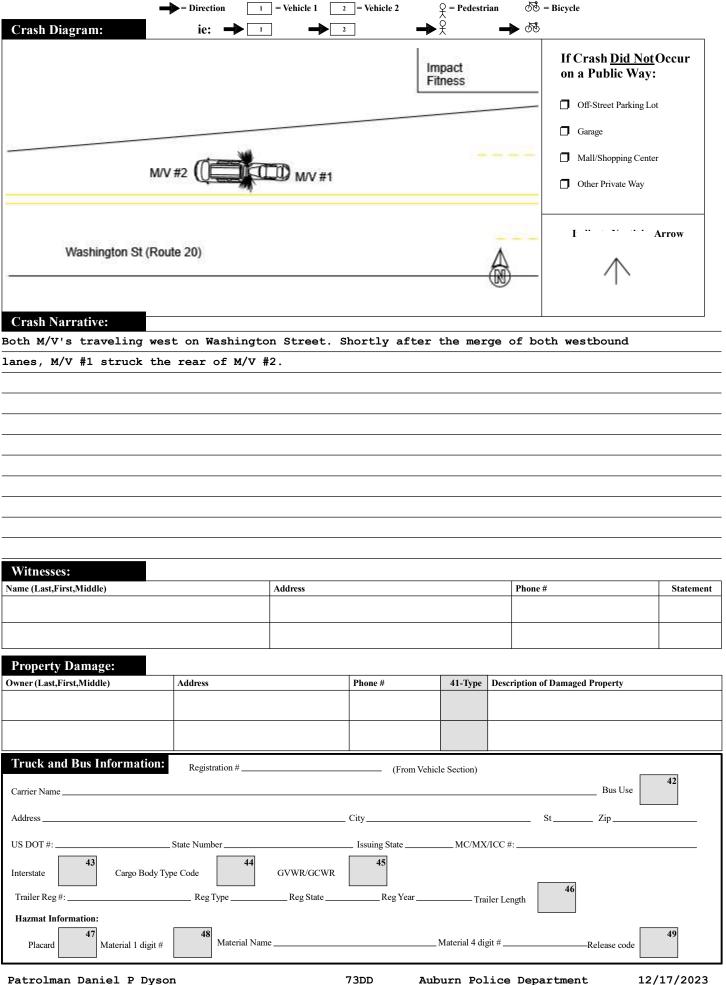

|                            | Police Use Only                          | Common                                                 | onwealth of Massachusetts                        |                     |                                             |                                |                                                                 | RMV Document Number               |                                        |               |    |  |  |
|----------------------------|------------------------------------------|--------------------------------------------------------|--------------------------------------------------|---------------------|---------------------------------------------|--------------------------------|-----------------------------------------------------------------|-----------------------------------|----------------------------------------|---------------|----|--|--|
|                            | Date of Crash Time of Crash              |                                                        | otor Vehi                                        | icle Cra            | $sh$ $\begin{bmatrix} N \\ V \end{bmatrix}$ |                                | inmod                                                           |                                   | O State Police<br>Local Police         |               |    |  |  |
|                            | 12/17/2023 1730 Aubu                     | rn                                                     | Police F                                         | Report              | 2                                           | 0                              | Latit                                                           | ude<br>zitude                     | MBTA Police<br>Campus Police<br>Other: | 8             |    |  |  |
|                            | AT INTERSECTI                            | ON:                                                    | LOCAT                                            | TION :              | >                                           | NO                             |                                                                 | TERSE                             |                                        |               |    |  |  |
|                            |                                          |                                                        |                                                  |                     |                                             |                                |                                                                 |                                   |                                        | 2             | 10 |  |  |
|                            | Route# Direction                         | N                                                      |                                                  | 20 W Direct         | 31                                          | 4 W.                           |                                                                 | GTON S                            |                                        | _ <b>_</b> [_ |    |  |  |
| <sup>1</sup> 5             | Route# Direction                         | Name of Roadway/Street At                              |                                                  | Koute# Direct       | ion Add                                     | iess #                         | 1                                                               | Name of Road                      | way/Street                             |               |    |  |  |
|                            |                                          |                                                        |                                                  | Feet                | N S E W                                     |                                | — —<br>Iile Marker                                              | • — or                            | Exit Number                            |               |    |  |  |
|                            | Route# Direction Nam                     | ne of Intersecting Roadway/Stree                       | et -                                             | F . [               | N S E W                                     |                                | IIIC WIAIKCI                                                    |                                   | Exit I tullior                         | <b>—</b> 2    | 11 |  |  |
|                            |                                          | Also at Intersection with                              | -                                                | _                   | N S E W                                     | Rou                            | te#                                                             | Intersecting                      | g Roadway/Street                       |               | _  |  |  |
| <sup>2</sup> 3             | Route# Direction Nam                     | me of Intersecting Roadway/Stree                       | et .                                             | Feet                | N S E W                                     | of                             |                                                                 |                                   |                                        | _             |    |  |  |
|                            | Please Select One VI Vahiala 11          | #0 ID                                                  | <del></del>                                      | T                   |                                             | 00                             | 120                                                             | Landma                            | rK                                     | $\dashv$      |    |  |  |
| 3                          | of the Following:                        | _#Occupants                                            | Moped                                            | Crash Ro            | eport ID#                                   | 23-4                           | 130-                                                            | -AC                               |                                        |               |    |  |  |
|                            | License # <b>SA3751166</b> St <b>M</b>   | A DOB/Age 12/02/19                                     | 997 Reg#_                                        | 2PZS75              |                                             | Re                             | eg Type <b>P</b>                                                | <b>N</b> 1                        |                                        |               | 12 |  |  |
|                            | Sex M Lic. Class D Lic. Ro               | M Lic. Class D Lic. Restrictions D CDL CDL Endorsement |                                                  |                     |                                             |                                | Year <b>2004</b> Veh Make <b>TOYOTA</b> Veh Config. <b>1 21</b> |                                   |                                        |               |    |  |  |
|                            | Operator HADEMINE, BEIR                  | Owner                                                  | wner TANTA, MOHAMED                              |                     |                                             |                                |                                                                 |                                   |                                        |               |    |  |  |
| <sup>4</sup> <b>1</b>      | Address 8 BOYLSTON ST S                  | First Middle                                           |                                                  | s <b>270 SU</b>     | Last<br><b>NDERL</b>                        |                                | First  D AP                                                     | T 61                              | Middle                                 | _             |    |  |  |
|                            | City <b>WORCESTER</b> State              | <b>MA</b> Zip 01605-35                                 |                                                  | ORCESTE             | ER                                          |                                | State <b>M</b>                                                  | <b>IA</b> Zip <b>O</b>            | 1604-255                               | 4             |    |  |  |
|                            | Insurance Company THE HANOVE             | R INSURANCE (                                          |                                                  | e Action Prior to C |                                             | 1 22                           |                                                                 | ed Area Code:                     |                                        | _             |    |  |  |
|                            | Vehicle Travel Direction: N S E          | Responding to Emergency? 2                             |                                                  | Sequence 1          | 23 23                                       | 23 23                          | Test Sta                                                        | atus:                             | 1 28                                   |               |    |  |  |
| 5                          | Citation # (If Issued) <b>344281AC</b>   | reespending to Emergency                               |                                                  | Harmful Event       | 1 24                                        |                                | Type of                                                         | fTest:                            | 29                                     |               |    |  |  |
|                            | 720@#D006=                               | Viol. 2: Ch/Sec/Sub                                    |                                                  | Contributing Cod    | _                                           | <sup>25</sup> 4 <sup>2</sup>   | 5                                                               | est Result:                       | 30                                     | . I           | 13 |  |  |
|                            |                                          |                                                        |                                                  | · ·                 | $99^{-26}$                                  | 4                              |                                                                 | from scene?                       | 22                                     | 32 1          |    |  |  |
| <sup>6</sup> 2             | Viol. 3: Ch/Sec/SubV                     | tor and all occupants involved                         | Driver                                           | Distracted by       | 34                                          | 35 36                          | 37 38                                                           | 39 40                             | 2 33                                   | _             |    |  |  |
|                            | Name (Last First Middle)                 | Address                                                |                                                  | DOB/Age             | Sex Seat Pos.                               | Safety Airbag<br>System Status | g Eject Traj                                                    | p Injury Transp<br>le Status Code |                                        |               |    |  |  |
|                            | Operator                                 | See Abov                                               | /e                                               | ><                  | X                                           | 99 4                           | 0 0                                                             | 10 1                              |                                        |               |    |  |  |
|                            |                                          |                                                        |                                                  |                     |                                             |                                |                                                                 |                                   |                                        |               |    |  |  |
|                            |                                          |                                                        |                                                  |                     |                                             |                                |                                                                 |                                   |                                        |               |    |  |  |
|                            |                                          | _                                                      |                                                  |                     |                                             |                                |                                                                 |                                   |                                        |               |    |  |  |
|                            |                                          |                                                        |                                                  | 15                  | 16                                          | 15                             |                                                                 | 10                                | <u> </u>                               |               |    |  |  |
| <sup>7</sup> <b>1</b>      | Please Select One of the Following:      | _#Occupants Non-Motor                                  | rist A Type                                      | 15 Action           | 16 Location                                 | on 17                          | Condition                                                       |                                   | Hit/Run Mor                            | oed           |    |  |  |
| _                          | License # <b>S25983265</b> St <b>M</b> Z | A DOB/Age 05/23/20                                     | 002 Reg#                                         | 5JDX81              |                                             | Re                             | eg Type <b>P</b>                                                | <b>N</b>                          | Reg State <b>MA</b>                    |               |    |  |  |
|                            | Sex M Lic. Class D Lic. Ro               | estrictions 20 CDL                                     | Veh Ye                                           | ar <b>2008</b>      | Veh M                                       | ake <b>HON</b>                 | DA                                                              | Ve                                | ch Config. 2                           | 1             |    |  |  |
|                            | Operator PHANTHAVONG, T                  | Endorsem TAVONE                                        |                                                  | PHANTH              | AVONG                                       | , VIL                          | AYCHI                                                           | TH                                | -                                      | _             |    |  |  |
| 81 Address 2 PANARELLI WAY |                                          |                                                        | Middle Last First Middle Address 2 PANARELLI WAY |                     |                                             |                                |                                                                 |                                   |                                        |               |    |  |  |
|                            | City <b>WEBSTER</b> State                | WEBSTER State MA Zip 01570-3500                        |                                                  |                     |                                             |                                |                                                                 |                                   | 14                                     |               |    |  |  |
|                            | Insurance Company THE COMMER             | -                                                      | •                                                | e Action Prior to C | `rash                                       | 1 22                           |                                                                 | ed Area Code:                     | 2= 2= 2                                | 0  2<br>27    |    |  |  |
|                            | Vehicle Travel Direction: N S E          | Responding to Emergency? 2                             |                                                  |                     | 23 23                                       | 23 23                          | Test Sta                                                        | atus:                             | 1 28                                   | _             |    |  |  |
|                            |                                          | Responding to Emergency:                               |                                                  |                     | 1 24                                        |                                | Type of                                                         | f Test:                           | 29                                     |               |    |  |  |
| <sup>9</sup> <b>2</b>      | Citation # (If Issued)                   | _                                                      |                                                  | Harmful Event       | <b>L</b>                                    | 25 2                           | 5                                                               | est Result:                       | 30                                     |               |    |  |  |
|                            | Viol. 1: Ch/Sec/SubV                     | Susp. Alcohol: 2 31 Susp. Drug: 2 32                   |                                                  |                     |                                             |                                |                                                                 |                                   |                                        |               |    |  |  |
|                            | Viol. 3: Ch/Sec/SubV                     |                                                        |                                                  | Distracted by       | 0 26                                        | 35 36                          | Towed 37 38                                                     | from scene?                       | 2 33                                   | _             |    |  |  |
|                            | Please fill out for operator/nor         | n-motorist and all occupants invo                      | ived                                             | DOB/Age             | Sex Pos.                                    | Safety Airbag<br>System Status | g Eject Traj                                                    | p Injury Transp<br>le Status Code |                                        |               |    |  |  |
|                            | Operator/Non-Motorist                    | See Abov                                               | /e                                               |                     | X1                                          | 99 4                           | 0 0                                                             | 10 1                              |                                        |               |    |  |  |
|                            |                                          |                                                        |                                                  |                     |                                             |                                |                                                                 |                                   |                                        |               |    |  |  |
|                            |                                          | +                                                      |                                                  |                     |                                             |                                |                                                                 |                                   |                                        |               |    |  |  |
|                            |                                          |                                                        |                                                  |                     |                                             |                                |                                                                 |                                   |                                        |               |    |  |  |
|                            |                                          |                                                        |                                                  |                     | 1 1                                         |                                |                                                                 |                                   | 1                                      |               |    |  |  |

Patrolman Daniel P Dyson73DDAuburn Police Department12/17/2023Police Officer Name (Please Print)SignatureID/Badge #DepartmentPrecinct/BarracksDate