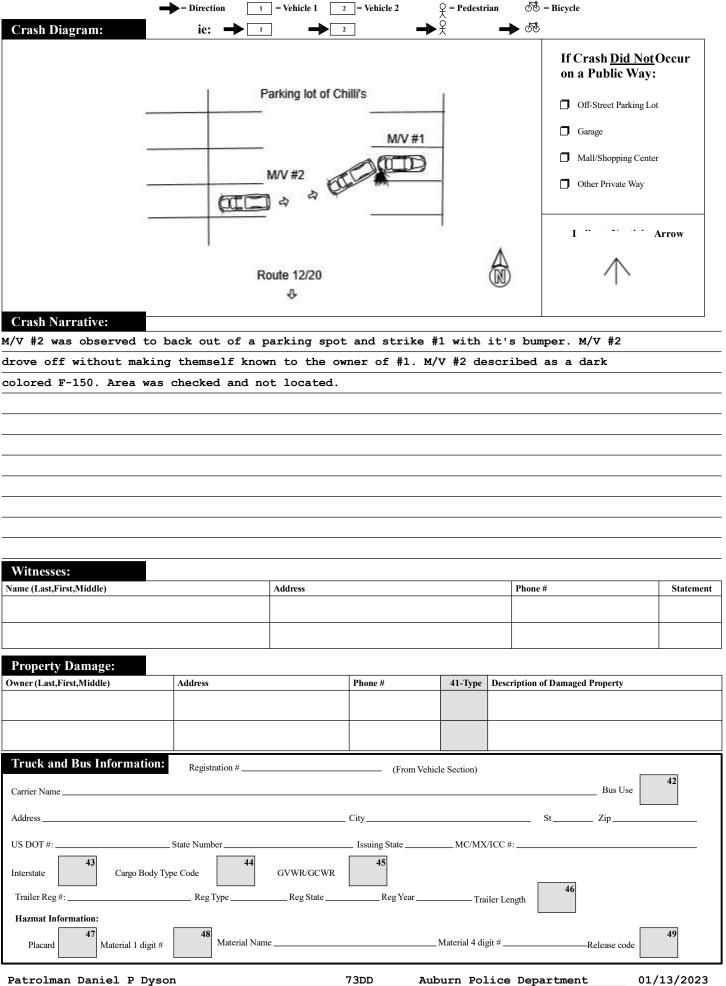

|                       | Police Use Only                                                                                      | Commonwealth of Massachusetts RMV Documen |                      |                                                        |             |                                                     |                                                   | cument Number                                         |             |
|-----------------------|------------------------------------------------------------------------------------------------------|-------------------------------------------|----------------------|--------------------------------------------------------|-------------|-----------------------------------------------------|---------------------------------------------------|-------------------------------------------------------|-------------|
|                       | Date of Crash Time of Crash                                                                          |                                           | Iotor Vehi           | icle Cras                                              | h Num       | ber Number<br>cles Injured                          | Speed Limit                                       | 5 State Police Local Police MBTA Police Campus Police | <u> </u>    |
|                       | 01/13/2023 2148 Aubu                                                                                 | rn                                        | Police F             | Report                                                 | 2           | 0                                                   | Latitude                                          | MBTA Police Campus Police Other:                      | i           |
|                       | AT INTERSECTION                                                                                      | ON:                                       | < LOCAT              | TION >                                                 |             | NOT A                                               | Γ INTERSEC                                        | CTION:                                                | 7           |
|                       |                                                                                                      |                                           |                      |                                                        |             |                                                     |                                                   |                                                       | <b>2</b> 10 |
|                       | Route# Direction                                                                                     | Name of Roadway/Street                    |                      | Route# Directio                                        | 826 Address |                                                     | HBRIDGE  Name of Road                             |                                                       | -           |
| <sup>1</sup> <b>4</b> |                                                                                                      | At                                        |                      |                                                        |             |                                                     |                                                   |                                                       | _           |
|                       |                                                                                                      |                                           |                      | Feet N                                                 | S E W of    | f — — -<br>Mile Ma                                  | • or or arker                                     | Exit Number                                           | -<br>_ 11   |
|                       | Route# Direction Name of Intersecting Roadway/Street  Also at Intersection with                      |                                           |                      | Feet N                                                 | S E W of    |                                                     |                                                   |                                                       | 7 ''        |
|                       |                                                                                                      |                                           |                      | _                                                      | S E W of    | Route# Intersecting Roadway/Street                  |                                                   |                                                       |             |
| <sup>2</sup> <b>3</b> | Route# Direction Nan                                                                                 | ne of Intersecting Roadway/St             | treet                |                                                        |             | Landmark                                            |                                                   |                                                       |             |
| 2                     | Please Select One Vehicle 10                                                                         | #Occupants Hit/Run                        | Moped                | Crash Ren                                              | ort ID# 2   | 3-6-2                                               | AC                                                |                                                       | 7           |
| 3                     | of the Following:                                                                                    |                                           |                      |                                                        |             |                                                     |                                                   | 343                                                   | 4           |
|                       | 19 19                                                                                                | 20                                        | _                    | 2RHA37                                                 |             |                                                     |                                                   | 21                                                    | <b>7</b> 12 |
|                       |                                                                                                      | estrictions CDL_<br>Endors                | sement               | ear <u>2012</u>                                        |             |                                                     |                                                   | eh Config. 1                                          |             |
| <sup>4</sup> <b>1</b> | Operator <u>Driverless M.V</u>                                                                       | First Mid                                 | ldle                 | r MCDONAL                                              | t           | AVIS SC<br>First                                    | OTT                                               | Middle                                                | -           |
| Τ                     | Address                                                                                              |                                           |                      | s 27 MANO                                              |             |                                                     |                                                   |                                                       |             |
|                       | City State                                                                                           | -                                         |                      | OXFORD                                                 |             | 22                                                  |                                                   | )1540-1500<br>  27 27 27 27                           | 1           |
|                       | Insurance Company <b>VERMONT MU</b>                                                                  | TUAL INSURAN                              | NCE Vehicle          | e Action Prior to Cr                                   |             | 1                                                   | est Status:                                       | 28                                                    |             |
| 5                     | Vehicle Travel Direction: N S E W                                                                    | Responding to Emergency                   | P. 2 Event           | Sequence 1 23                                          |             | 3 23                                                | ype of Test:                                      | 29                                                    |             |
|                       | Citation # (If Issued)                                                                               | _                                         | Most I               | Harmful Event                                          |             |                                                     | AC Test Result:                                   | 30                                                    | _ 13        |
|                       | Viol. 1: Ch/Sec/SubV                                                                                 | riol. 2: Ch/Sec/Sub                       | Driver               | Contributing Code                                      | 1 25        | 5 25 S                                              | usp. Alcohol: 3                                   | Susp. Drug: 32                                        | 1 13        |
| <sup>6</sup> 2        | Viol. 3: Ch/Sec/SubV                                                                                 |                                           |                      | Distracted by                                          |             |                                                     | owed from scene?                                  | 2 33                                                  |             |
|                       | Please fill out for operat Name (Last First Middle)                                                  | tor and all occupants involved            |                      | DOB/Age                                                | Seat S      | 35 36 37<br>afety Airbag Eject<br>ystem Status Code | 38 39 40<br>Trap Injury Trans<br>Code Status Code |                                                       |             |
|                       | Operator                                                                                             | See Al                                    | bove                 |                                                        | 1           |                                                     |                                                   |                                                       |             |
|                       |                                                                                                      |                                           |                      |                                                        |             |                                                     |                                                   |                                                       | 7           |
|                       |                                                                                                      |                                           |                      |                                                        |             |                                                     |                                                   |                                                       | $\dashv$    |
|                       |                                                                                                      |                                           |                      |                                                        |             |                                                     |                                                   |                                                       | $\dashv$    |
|                       |                                                                                                      |                                           |                      | 15                                                     |             | 17                                                  |                                                   |                                                       | _           |
| <sup>7</sup> 9        | Please Select One of the Following:                                                                  | #Occupants Non-Mot                        | torist A Type        | Action 1                                               | Location    | 17 Condi                                            | tion 18                                           | Hit/Run Moped                                         | i           |
|                       | License # St                                                                                         | DOB/Age                                   | Reg#                 | unknown                                                |             | Reg Type                                            | ·                                                 |                                                       | _           |
|                       | Sex Lic. Class 19 19 Lic. Restrictions 20 CDL Veh \_Endorsement                                      |                                           |                      | Year         Veh Make         Veh Config.              |             |                                                     |                                                   |                                                       |             |
| 0                     | Operator unknown                                                                                     | Endors First Mid                          |                      | rLas                                                   |             | First                                               |                                                   |                                                       | -           |
| <sup>8</sup> 1        | Address                                                                                              | rirst Mid                                 |                      | Las                                                    | t           | First                                               |                                                   | Middle                                                | - 🖳         |
|                       | City State Zip City_                                                                                 |                                           |                      |                                                        |             | Sta                                                 | ate Zip                                           |                                                       | _ 1 14      |
|                       | Insurance Company Vehic                                                                              |                                           |                      | cle Action Prior to Crash  Damaged Area Code: 27 27 27 |             |                                                     |                                                   |                                                       |             |
|                       | Vehicle Travel Direction: N S E W                                                                    | Responding to Emergency                   | ? Event              | Sequence 23                                            | 3 23 2      | 3 23                                                | est Status:                                       | 28                                                    |             |
| 9                     | Citation # (If Issued)                                                                               | _                                         | Most I               | Harmful Event                                          | 24          | •                                                   | ype of Test: AC Test Result:                      | 30                                                    |             |
| <sup>9</sup> <b>2</b> | Viol. 1: Ch/Sec/SubV                                                                                 | /iol. 2: Ch/Sec/Sub                       | Driver               | Contributing Code                                      | 25          | 5 25                                                |                                                   | 31 Susp. Drug: 32                                     |             |
|                       | Viol. 3: Ch/Sec/SubViol. 4: Ch/Sec/Sub<br>Please fill out for operator/non-motorist and all occupant |                                           | Driver Distracted by |                                                        | 26          |                                                     |                                                   |                                                       |             |
|                       |                                                                                                      |                                           |                      |                                                        |             | 35 36 37<br>afety Airbag Eject                      | 38 39 40<br>Trap Injury Trans                     |                                                       | 7           |
|                       | Name (Last First Middle)  Operator/Non-Motorist                                                      | Addre                                     |                      | DOB/Age                                                | Sex Pos. Sy | ystem Status Code                                   | Code Status Code                                  |                                                       | $\dashv$    |
|                       | Operator/Inon-Motorist                                                                               | See Al                                    | DOVE                 |                                                        | X 1         |                                                     |                                                   | +                                                     | $\dashv$    |
|                       |                                                                                                      |                                           |                      |                                                        |             |                                                     |                                                   |                                                       | _           |
|                       |                                                                                                      |                                           |                      |                                                        |             |                                                     |                                                   |                                                       |             |
|                       |                                                                                                      |                                           |                      |                                                        |             |                                                     |                                                   |                                                       |             |