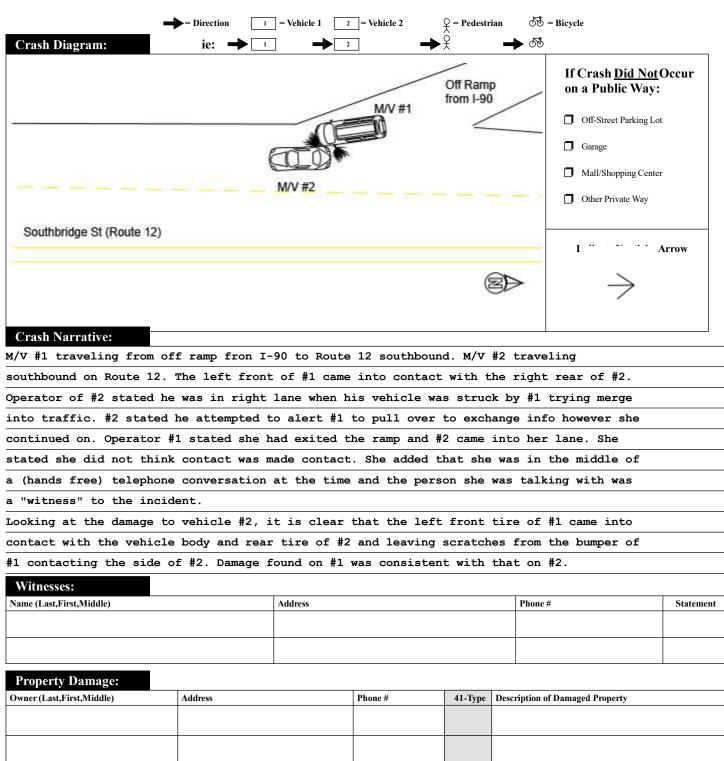

|                     |                 |                               |          |   |    |
|                       |                                                              |                                |                      |                                  |            |                          |              |                      |                     |                 |                               |          |   |    |
|                       |                                                              |                                |                      |                                  |            |                          |              |                      |                     |                 |                               |          | 1 |    |



| Property Damage:           |                 |           |               |                 |                                 |
|----------------------------|-----------------|-----------|---------------|-----------------|---------------------------------|
| Owner (Last,First,Middle)  | Address         |           | Phone #       | 41-Type         | Description of Damaged Property |
|                            |                 |           |               |                 |                                 |
|                            |                 |           |               |                 |                                 |
| Truck and Bus Information: | Registration#   |           | — (From Vehi  | cle Section)    | 42                              |
| Carrier Name