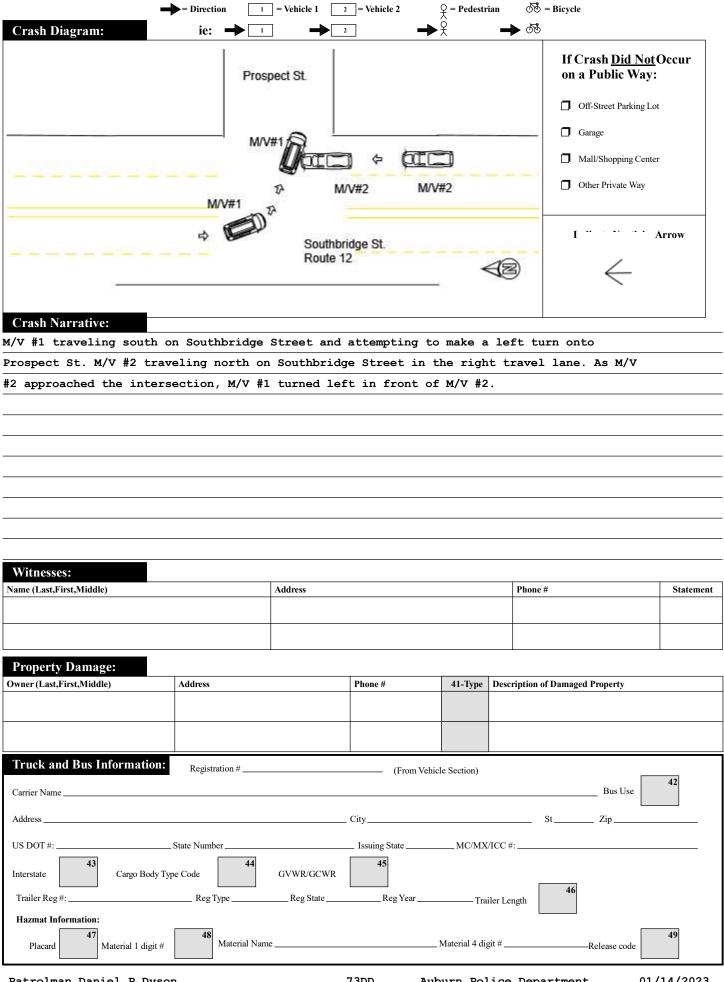

|                       | Police Use Only                          | Common                                 | Commonwealth of Massachusetts RMV Docume             |                                                               |               |                    |                        |                                  | ıment Number           |                       |                                             |          |    |
|-----------------------|------------------------------------------|----------------------------------------|------------------------------------------------------|---------------------------------------------------------------|---------------|--------------------|------------------------|----------------------------------|------------------------|-----------------------|---------------------------------------------|----------|----|
|                       |                                          |                                        | otor Vehi                                            | icle Cra                                                      | sh            | Number<br>Vehicles | Numb<br>Injur          | ed l                             | Limit_                 | 40                    | State Police<br>Local Police<br>MBTA Police |          |    |
|                       | 01/14/2023 <b>2200</b> Aubur             | rn                                     | Police F                                             | Report                                                        | 2             | 2                  | 0                      | Latitu<br>Longi                  |                        |                       | Campus Police Other:                        | <u> </u> |    |
|                       | AT INTERSECTIO                           | ON:                                    | LOCAT                                                | TION                                                          | >             |                    | NOT                    | AT IN                            | TERS                   | SEC.                  | TION:                                       |          |    |
|                       |                                          |                                        |                                                      |                                                               |               |                    |                        |                                  |                        |                       |                                             | 2        | 10 |
|                       | Route# NDirection SOUTHBRII              | Name of Roadway/Street                 | l·                                                   | Route# Direct                                                 | tion Ad       | dress #            |                        | N                                | ame of                 | Roadwa                | ay/Street                                   | - -      |    |
| <sup>1</sup> 5        |                                          | At                                     |                                                      | F                                                             | N S E         | W .c               |                        |                                  |                        |                       |                                             |          |    |
|                       | Route# Direction PROSPECT Name           | ST<br>e of Intersecting Roadway/Street | <u> </u>                                             | Feet [                                                        | N 3 E         | oi oi              | Mile                   | Marker                           |                        | or _                  | Exit Number                                 |          | 11 |
|                       |                                          | Also at Intersection with              | -                                                    | Feet [                                                        | N S E         | W of               | Route#                 | <u> </u>                         | Intorce                | acting E              | Roadway/Street                              | _ ]3<br> |    |
| 2 _                   | Route# Direction Name                    | e of Intersecting Roadway/Street       | Feet [                                               | N S E                                                         | W of          | Routen             | ,                      | merse                            | ceing r                | Coadway/Sirect        |                                             |          |    |
| <sup>2</sup> <b>4</b> | Routen Breeton Name                      | of Intersecting Routeway, Success      | <u> </u>                                             | _                                                             |               |                    |                        |                                  | Laı                    | ndmark                |                                             |          |    |
| 3                     | Please Select One of the Following:      | #Occupants Hit/Run                     | Moped                                                | Crash R                                                       | eport ID#     | 23                 | -8                     | -AC                              |                        |                       |                                             |          |    |
|                       | License # <b>S30108591</b> St <b>MA</b>  | DOB/Age 10/20/20                       | 02 Reg#                                              | 3TGV94                                                        |               |                    | Reg                    | Туре <b>РА</b>                   | N                      | Re                    | eg State <b>MA</b>                          |          | 12 |
|                       | Sex <b>F</b> Lic. Class D Lic. Res       | strictions 20 CDL Endorseme            | Veh Ye                                               | ar <b>2013</b>                                                | Veh           | Make <b>F</b>      | ORD                    |                                  |                        | _ Veh                 | Config. 21                                  | 1        | 12 |
|                       | Operator REMILLARD, EMI                  |                                        | Owner REMILLARD, CARYN C                             |                                                               |               |                    |                        |                                  |                        |                       |                                             |          |    |
| <sup>4</sup> 3        | Address 192 MAIN ST                      | Addres                                 | dress 130 MILLBURY RD                                |                                                               |               |                    |                        |                                  |                        |                       |                                             |          |    |
|                       | City <b>MILLBURY</b> State <b>1</b>      | <b>MA</b> Zip 01527-202                | 27 City C                                            | XFORD                                                         |               |                    |                        | State M                          | <b>A</b> z             | ip <b>01</b>          | L540-131 <sub>4</sub>                       | 4_       |    |
|                       | Insurance Company <b>GEICO GENEF</b>     | RAL INSURANCE                          | C Vehicle                                            | e Action Prior to 0                                           | Crash         | 4                  | 22                     | Damageo                          | d Area (               | Code:                 | 3                                           | :7       |    |
| 5                     | Vehicle Travel Direction: N K E W        | Responding to Emergency? 2             | Event S                                              | Sequence 1                                                    | 23 23         | 23                 | 23                     | Test Stat                        |                        |                       | $\frac{1}{29}$                              |          |    |
| <sup>5</sup> <b>1</b> | Citation # (If Issued)                   |                                        | Most H                                               | Iarmful Event                                                 | 1 24          |                    |                        | Type of T                        |                        | lt.                   | 30                                          |          |    |
|                       | Viol. 1: Ch/Sec/SubVio                   | ol. 2: Ch/Sec/Sub                      | Driver                                               | Contributing Cod                                              | le <b>4</b>   | 25                 | 25                     | Susp. Ale                        | _                      |                       | Susp. Drug: 2                               | 1        | 13 |
| 6                     | Viol. 3: Ch/Sec/SubVio                   | ol. 4: Ch/Sec/Sub                      | Driver                                               | Distracted by                                                 | 99 26         |                    |                        | Towed fi                         |                        |                       | 1 33                                        | - ⊢      | _  |
| <sup>6</sup> 2        | •                                        | or and all occupants involved          |                                                      |                                                               | Sex Po        |                    | 36<br>Airbag<br>Status | 37 38<br>Eject Trap<br>Code Code | 39<br>Injury<br>Status | 40<br>Transp.<br>Code |                                             |          |    |
|                       | Name (Last First Middle)  Operator       | Address<br>See Above                   | <u> </u>                                             | DOB/Age                                                       | Sex Po        | s. System          | 2 (                    |                                  |                        | 1                     | Medical Facility                            |          |    |
|                       | - F                                      |                                        |                                                      |                                                               |               |                    |                        |                                  |                        |                       |                                             |          |    |
|                       |                                          |                                        |                                                      |                                                               |               |                    |                        |                                  |                        |                       |                                             |          |    |
|                       |                                          |                                        |                                                      |                                                               |               |                    |                        |                                  |                        |                       |                                             |          |    |
|                       |                                          |                                        |                                                      | <u> </u>                                                      |               |                    |                        |                                  |                        |                       |                                             |          |    |
| <sup>7</sup> 3        | Please Select One of the Following:      | #Occupants Non-Motoris                 | st A Type                                            | 15 Action                                                     | 16<br>Loca    | tion               | 17 Co                  | ondition                         | 18                     | ☐ I                   | Hit/Run Mop                                 | ed       |    |
|                       | License # <b>S59630307</b> St <b>MA</b>  | DOB/Age 06/20/19                       | 060 Reg#                                             | VT18489                                                       |               |                    | Reg                    | Туре <b>РА</b>                   | s                      | Re                    | eg State <b>MA</b>                          |          |    |
|                       | Sex M Lic. Class D M Lic. Res            |                                        | ar <b>2022</b>                                       | Veh                                                           | Make <b>R</b> | AM                 |                        |                                  | _ Veh                  | Config. 2             |                                             |          |    |
| 0                     | Operator VAN DURME, MAT                  | THEW JOHN                              |                                                      | VAN DU                                                        | RME,          | MAT                | THE                    | JOH                              | IN                     |                       |                                             | _        |    |
| <sup>8</sup> <b>1</b> | Address 178 ALANA DR                     | irst Middle                            | Middle Last First Middle Address <b>178 ALANA DR</b> |                                                               |               |                    |                        |                                  |                        |                       | ddle                                        | _L       |    |
|                       | City NORTHBRIDGE State MA Zip 01534-1181 |                                        |                                                      | City <b>NORTHBRIDGE</b> State <b>MA</b> Zip <b>01534-1181</b> |               |                    |                        |                                  |                        |                       |                                             |          | 14 |
|                       | Insurance Company UNITED SERV            | /ICES AUTOMOB                          | Vehicle                                              | e Action Prior to 0                                           | Crash         | 1                  | 22                     | Damageo                          | d Area (               | Code:                 |                                             | :7       |    |
|                       | Vehicle Travel Direction: SEW            | Responding to Emergency? 2             | Event S                                              | Sequence 1                                                    | 23 23         | 23                 | 23                     | Test Stat                        |                        |                       | $\frac{1}{29}$                              |          |    |
| <sup>9</sup> <b>2</b> | Citation # (If Issued)                   | -                                      | Most H                                               | Iarmful Event                                                 | 1 24          |                    |                        | Type of BAC Tes                  |                        | lt:                   | 30                                          |          |    |
| 2                     | Viol. 1: Ch/Sec/SubViol.                 | Contributing Cod                       | le <b>1</b>                                          | 25                                                            | 25            | Susp. Ale          | _                      |                                  | Susp. Drug: 2          | 52                    |                                             |          |    |
|                       | Viol. 3: Ch/Sec/SubViol.                 | ol. 4: Ch/Sec/Sub                      | Driver                                               | Distracted by                                                 | 0 26          |                    |                        | Towed fi                         |                        |                       | 2 33                                        |          |    |
|                       | Please fill out for operator/non-r       | motorist and all occupants involv      | ved                                                  | DOB/Age                                                       | Sex Po        | at Safety          | 36<br>Airbag<br>Status | 37 38<br>Eject Trap<br>Code Code | 39<br>Injury<br>Status | 40<br>Transp.<br>Code | Medical Facility                            |          |    |
|                       | Operator/Non-Motorist                    | See Above                              | 2                                                    |                                                               | X 1           | 1                  | 4 (                    |                                  |                        | 1                     |                                             |          |    |
|                       | SUSAN HEALY                              | 3 ADAMS ST<br>WESTBOROUGH, MA 01581-36 | 501                                                  | 07/04/1961                                                    | F 3           | 1                  | 4 (                    | 0                                | 10                     | 1                     |                                             |          |    |
|                       |                                          | ,                                      |                                                      |                                                               |               |                    |                        |                                  |                        |                       |                                             | $\dashv$ |    |
|                       |                                          |                                        |                                                      |                                                               |               |                    |                        |                                  |                        |                       |                                             |          |    |
|                       |                                          |                                        |                                                      | 1                                                             |               | - 1                |                        |                                  | 1                      |                       |                                             |          |    |