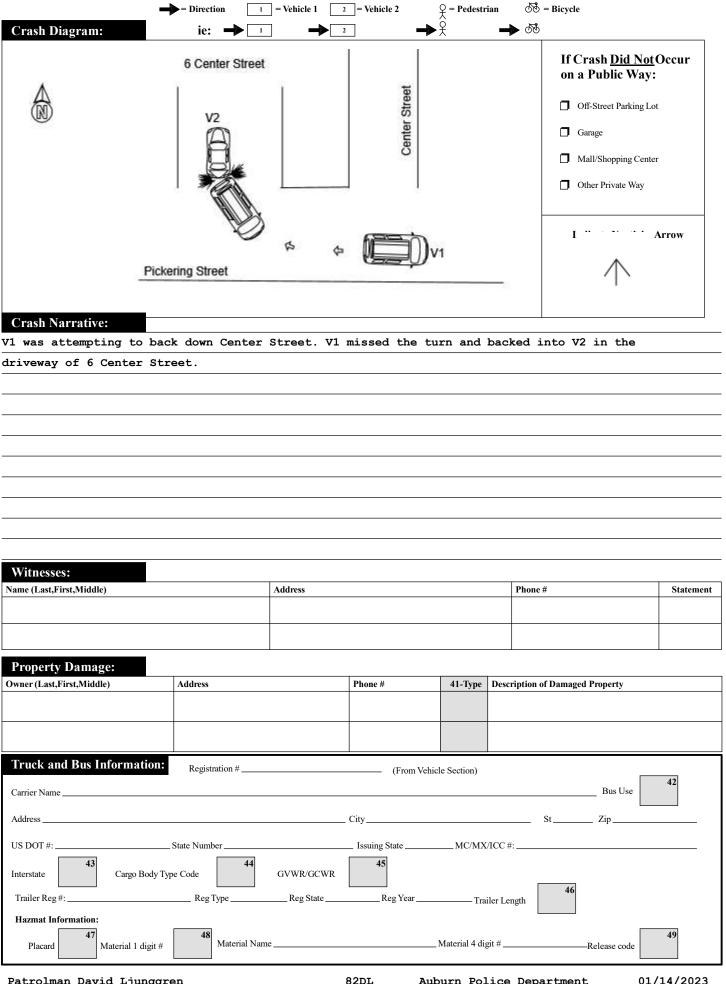

|                       | Police Use Only                                                                                      | Commonwealth of Massachusetts RMV Document Number |                                                                                                                                                       |                                                  |          |                      |                                    |                         |          |                 | ıment Number                     |             |
|-----------------------|------------------------------------------------------------------------------------------------------|---------------------------------------------------|-------------------------------------------------------------------------------------------------------------------------------------------------------|--------------------------------------------------|----------|----------------------|------------------------------------|-------------------------|----------|-----------------|----------------------------------|-------------|
|                       | Date of Crash Time of Crash                                                                          | City/Town                                         | <b>Motor Veh</b>                                                                                                                                      | icle Cras                                        | sh [     | Number<br>Vehicles   | Numl                               | ad Speed                | Limit_   | 30              | Local Police                     | 7           |
|                       | 01/14/2023 2335 Aub                                                                                  | ırn                                               | Police                                                                                                                                                | Report                                           | :        | 2                    | 0                                  | Latitud<br>Longit       |          |                 | MBTA Police Campus Police Other: |             |
|                       | AT INTERSECT                                                                                         | ION:                                              | < LOCA                                                                                                                                                | TION >                                           |          |                      | NOT                                | AT IN                   |          | SECT            |                                  | 7           |
|                       |                                                                                                      |                                                   |                                                                                                                                                       |                                                  |          |                      |                                    |                         |          |                 |                                  | 2 10        |
|                       |                                                                                                      |                                                   |                                                                                                                                                       |                                                  | 6        |                      | CE                                 | NTER                    |          |                 |                                  | _           |
| <sup>1</sup> <b>4</b> | Route# Direction                                                                                     | Name of Roadway/Stre                              | et                                                                                                                                                    | Route# Direction                                 | on A     | ddress #             |                                    | N                       | ame of I | Roadwa          | ay/Street                        | -           |
| -                     |                                                                                                      | - 1                                               |                                                                                                                                                       | Feet N                                           | N S E    | w of                 |                                    | •                       | -        | or _            |                                  |             |
|                       | Route# Direction Na                                                                                  | me of Intersecting Roadwa                         | ny/Street                                                                                                                                             |                                                  |          | _                    | Mile                               | e Marker                |          |                 | Exit Number                      | 8 11        |
|                       | Also at Intersection with                                                                            |                                                   |                                                                                                                                                       | Feet N S                                         |          |                      | Route# Intersecting Roadway/Street |                         |          |                 |                                  |             |
| <sup>2</sup> <b>4</b> | Route# Direction Na                                                                                  | ny/Street                                         | Street Feet N S                                                                                                                                       |                                                  |          |                      | E W of                             |                         |          |                 |                                  |             |
| 4                     |                                                                                                      |                                                   |                                                                                                                                                       |                                                  |          |                      |                                    |                         | Lar      | ndmark          |                                  | _           |
| 3                     | Please Select One of the Following:                                                                  | _#Occupants                                       | Run Moped                                                                                                                                             | Crash Rep                                        | port ID# | 23                   | -9                                 | -AC                     |          |                 |                                  |             |
|                       | License # <b>S66011425</b> St <b>M</b>                                                               | A DOB/Age 03/2                                    |                                                                                                                                                       | <u> </u>                                         |          |                      | Pag'                               | Type DC                 |          | D <sub>o</sub>  | ag Stata <b>MA</b>               | ┨           |
|                       | 19 19                                                                                                | 20                                                |                                                                                                                                                       |                                                  |          |                      |                                    |                         |          |                 | 21                               | <b>7</b> 12 |
|                       | Sex M Lic. Class Lic. Restrictions CDL Veh Year 2014 Veh Make Truck Veh Con Endorsement              |                                                   |                                                                                                                                                       |                                                  |          |                      |                                    |                         |          | Config.         |                                  |             |
| <sup>4</sup> <b>1</b> | Operator FAIRBANKS, KEVIN MARK Last First Middle Owner AUBURN TOWN OF HIGHWAY DEPT Last First Middle |                                                   |                                                                                                                                                       |                                                  |          |                      |                                    |                         |          |                 | ddle                             |             |
| 1                     | Address 96 TOWTAID ST Address 5 MILLBURY ST                                                          |                                                   |                                                                                                                                                       |                                                  |          |                      |                                    |                         |          |                 |                                  |             |
|                       | City <b>CHERRY VALLEY</b> State                                                                      | <b>-3231</b> City                                 | AUBURN                                                                                                                                                |                                                  |          |                      |                                    |                         |          | L501-3368       |                                  |             |
|                       | Insurance Company NATIONAL U                                                                         | JNION FIRE                                        | INSUR Vehic                                                                                                                                           | cle Action Prior to Cr                           | ash      | 10                   | 22                                 | Damageo                 |          | Code:           |                                  |             |
| 5                     | Vehicle Travel Direction: S E W                                                                      | Responding to Emerge                              | ncy? 2 Even                                                                                                                                           | t Sequence 2                                     | 3 23     | 23                   | 23                                 | Test Stat               |          | :               | $\frac{1}{29}$                   |             |
| 3                     | Citation # (If Issued)                                                                               |                                                   | Most                                                                                                                                                  | Harmful Event                                    | 2 24     | 1                    |                                    | Type of                 |          |                 | _ 30                             |             |
|                       | Viol. 1: Ch/Sec/Sub                                                                                  | Viol 2: Ch/Sec/Sub                                | Drive                                                                                                                                                 | er Contributing Code                             | 1        | B <sup>25</sup>      | 25                                 | BAC Tes<br>Susp. Ale    |          |                 | 1                                | <b>2</b> 13 |
|                       | Viol. 3: Ch/Sec/Sub                                                                                  |                                                   |                                                                                                                                                       | er Distracted by                                 | 0 20     |                      |                                    | Towed fr                |          | _               | 2 33 2 2 33                      | <u> </u>    |
| <sup>6</sup> 3        |                                                                                                      | ator and all occupants invo                       |                                                                                                                                                       |                                                  | 3        | 4 35                 | 36                                 | 37   38                 | 39       | 40              | 2                                | 4           |
|                       | Name (Last First Middle)                                                                             |                                                   | Address                                                                                                                                               | DOB/Age                                          | Sex P    | eat Safety<br>System | Airbag<br>Status                   | Eject Trap<br>Code Code |          | Transp.<br>Code | Medical Facility                 |             |
|                       | Operator                                                                                             | Se                                                | ee Above                                                                                                                                              |                                                  | X        | 1                    | 4 (                                | 0                       | 10       | 1               |                                  |             |
|                       |                                                                                                      |                                                   |                                                                                                                                                       |                                                  |          |                      |                                    |                         |          |                 |                                  |             |
|                       |                                                                                                      |                                                   |                                                                                                                                                       |                                                  |          |                      |                                    |                         |          |                 |                                  | 1           |
|                       |                                                                                                      |                                                   |                                                                                                                                                       |                                                  |          |                      |                                    |                         |          |                 |                                  | -           |
| 1                     |                                                                                                      |                                                   |                                                                                                                                                       |                                                  |          |                      | Щ                                  |                         | Щ        |                 |                                  | 4           |
| <sup>7</sup> <b>1</b> | Please Select One of the Following:                                                                  | _#Occupants  Non-                                 | Motorist A Type                                                                                                                                       | Action Action                                    | Local    | ation                | 17 C                               | ondition                | 18       | l l             | Hit/Run Moped                    |             |
| _                     | License #St                                                                                          | DOB/Age                                           | Regi                                                                                                                                                  |                                                  |          |                      | Reg                                | Type PC                 |          | Re              | eg State <b>MA</b>               | 1           |
|                       | Sex Lic. Class 19 19 Lic. H                                                                          | _                                                 | Reg #       1ZEF74       Reg Type       PC       Reg State       MA         Veh Year       2017       Veh Make       NISSAN       Veh Config.       1 |                                                  |          |                      |                                    |                         |          |                 |                                  |             |
|                       |                                                                                                      | dorsement                                         |                                                                                                                                                       |                                                  |          |                      |                                    |                         |          |                 |                                  |             |
| <sup>8</sup> <b>1</b> | Operator Driverless M.                                                                               | Middle                                            | Owner ADAR, ERNESTO LUIS Last First Middle                                                                                                            |                                                  |          |                      |                                    |                         |          |                 |                                  |             |
| _                     | Address                                                                                              |                                                   | Address 6 CENTER ST                                                                                                                                   |                                                  |          |                      |                                    |                         |          |                 |                                  |             |
|                       | City State                                                                                           | City_                                             | City <b>AUBURN</b> State <b>MA</b> Zip <b>01501-2606</b> Damaged Area Code: [27]                                                                      |                                                  |          |                      |                                    |                         |          |                 |                                  |             |
|                       | Insurance Company CITIZENS INSURANCE COMPAN                                                          |                                                   |                                                                                                                                                       | T. (C)                                           |          |                      |                                    |                         |          |                 | - 0                              |             |
|                       | Vehicle Travel Direction: N S E W                                                                    | Responding to Emerge                              | ncy? 2 Even                                                                                                                                           | t Sequence 1 23                                  | 3 23     | 23                   | 23                                 | Test Stat               |          | ]               | 29                               |             |
| <sup>9</sup> <b>2</b> | Citation # (If Issued)                                                                               | <u> </u>                                          | Most                                                                                                                                                  | Harmful Event                                    | 1 2      | 1                    |                                    | BAC Tes                 |          | t:              | 1 30                             |             |
|                       | Viol. 1: Ch/Sec/Sub                                                                                  | Viol. 2: Ch/Sec/Sub                               | Drive                                                                                                                                                 | er Contributing Code                             | 1        | 25                   | 25                                 | Susp. Ale               |          |                 | Susp. Drug: 2 32                 |             |
|                       | Viol. 3: Ch/Sec/SubViol. 4: Ch/Sec/Sub                                                               |                                                   |                                                                                                                                                       | Driver Distracted by 0 26 Towed from scene? 2 33 |          |                      |                                    |                         |          |                 | 22                               |             |
|                       | Please fill out for operator/no                                                                      | on-motorist and all occupan                       | ts involved                                                                                                                                           |                                                  | S        | 4 35<br>eat Safety   | 36<br>Airbag                       | 37 38<br>Eject Trap     |          | 40<br>Transp.   |                                  | 7           |
|                       | Name (Last First Middle)                                                                             | 4                                                 | Address                                                                                                                                               | DOB/Age                                          | Sex P    | os. System           | Status                             | Code Code               | Status   | Code            | Medical Facility                 | -           |
|                       | Operator/Non-Motoris                                                                                 | I Se                                              | ee Above                                                                                                                                              |                                                  | X        | 99                   | 4 (                                | 0                       | 10       | 1               |                                  | _           |
|                       |                                                                                                      |                                                   |                                                                                                                                                       |                                                  |          |                      |                                    |                         |          |                 |                                  |             |
|                       |                                                                                                      |                                                   |                                                                                                                                                       |                                                  |          |                      |                                    |                         |          |                 |                                  | 1           |
|                       |                                                                                                      |                                                   |                                                                                                                                                       |                                                  |          |                      |                                    |                         |          |                 |                                  | 1           |