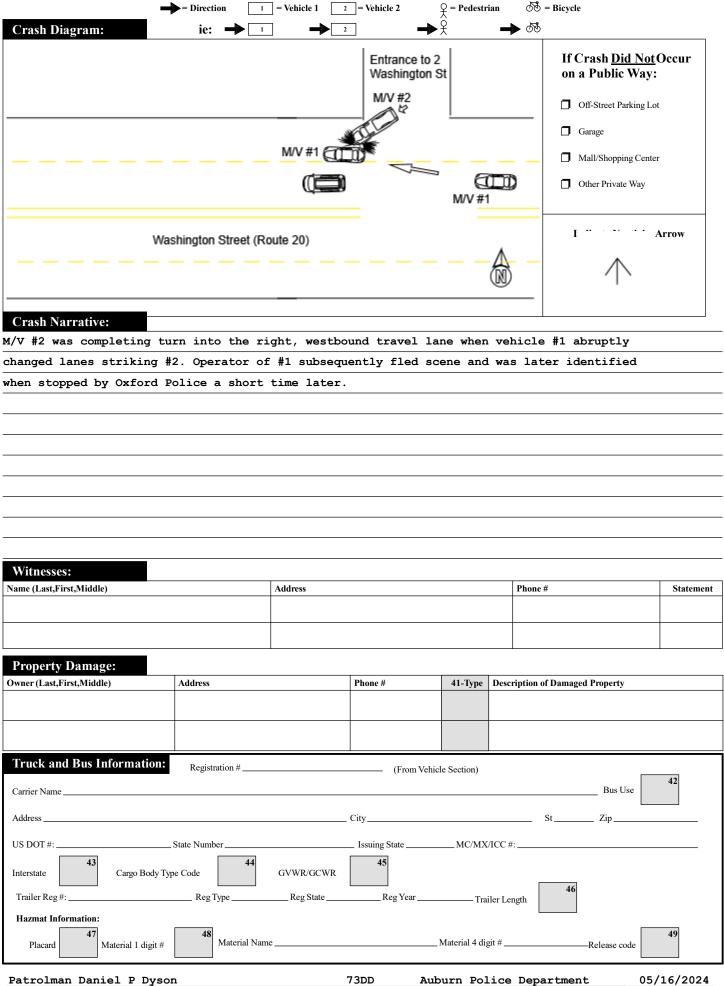

|                       | Police Use Only                                                                   | Commony                                            | nonwealth of Massachusetts                                     |                                               |               |                                       |                    |               | RMV Document Number         |                  |                 |                                  |          |    |  |  |
|-----------------------|-----------------------------------------------------------------------------------|----------------------------------------------------|----------------------------------------------------------------|-----------------------------------------------|---------------|---------------------------------------|--------------------|---------------|-----------------------------|------------------|-----------------|----------------------------------|----------|----|--|--|
|                       |                                                                                   |                                                    | tor Vehi                                                       | cle Cra                                       | sh            | Number<br>Vehicles                    |                    | mod           | -                           | Limit_           | 35              | Local I office                   | 9        |    |  |  |
|                       | 05/16/2024 1340 Aubur                                                             | rn                                                 | Police F                                                       | Report                                        | 2             |                                       | 0                  | 1             | Latitud<br>Longitı          |                  |                 | MBTA Police Campus Police Other: | 3        |    |  |  |
|                       | AT INTERSECTIO                                                                    |                                                    | LOCAT                                                          |                                               | >             |                                       | NO                 |               | <u> </u>                    |                  | SEC.            | TION:                            |          |    |  |  |
|                       |                                                                                   |                                                    |                                                                |                                               |               |                                       |                    |               |                             |                  |                 |                                  | 2        | 10 |  |  |
|                       | Route# Direction                                                                  | Name of Roadway/Street                             |                                                                | 20 W Direct                                   | <u>2</u>      | dress #                               | WZ                 | ASH:          |                             | TON              |                 | Tay/Street                       | _[-      |    |  |  |
| <sup>1</sup> 1        | Route# Direction                                                                  | At                                                 |                                                                | Route# Direct                                 | non Ac        | uress #                               |                    |               | INa                         | ine oi i         | Koadwa          | ay/Street                        | -        |    |  |  |
| _                     |                                                                                   | -                                                  | Feet NSEW of — or Exit Number                                  |                                               |               |                                       |                    |               |                             |                  |                 |                                  |          |    |  |  |
|                       | Route# Direction Name                                                             |                                                    | Feet N S E W of                                                |                                               |               |                                       |                    |               |                             |                  |                 |                                  | 11       |    |  |  |
|                       |                                                                                   | Also at Intersection with                          |                                                                |                                               |               |                                       | Route              | #             | Intersecting Roadway/Street |                  |                 |                                  | ╘        | _  |  |  |
| <sup>2</sup> <b>2</b> | Route# Direction Name                                                             | e of Intersecting Roadway/Street                   | y/Street Feet 11 S                                             |                                               |               |                                       | S E W of  Landmark |               |                             |                  |                 |                                  |          |    |  |  |
| _                     | Please Select One Nation 11 #                                                     |                                                    | <u>_</u><br>                                                   | T                                             |               |                                       |                    |               |                             |                  | ndmark          |                                  | $\dashv$ |    |  |  |
| 3                     | of the Following:                                                                 | #Occupants Hit/Run                                 | Moped                                                          | Crash R                                       | eport ID#     | 24                                    | -1                 | 44            | 1 – 1                       | AC               |                 |                                  |          |    |  |  |
|                       | License # <b>S73290134</b> St <b>MA</b>                                           | DOB/Age 06/10/200                                  | <b>D1</b> Reg#_                                                | 2AJK85                                        |               |                                       | Reg                | g Type _      | PAN                         | 1                | Re              |                                  |          | 12 |  |  |
|                       | Sex M Lic. Class D 19 Lic. Res                                                    | Veh Ye                                             | Veh Year <b>2024</b> Veh Make <b>CHEVROLET</b> Veh Config.     |                                               |               |                                       |                    |               |                             |                  |                 |                                  |          |    |  |  |
|                       | Operator SANSONE, TRYST                                                           | Endorsemen  IN DAVID                               |                                                                | ner SANSONE, TRYSTIN DAVID  Last First Middle |               |                                       |                    |               |                             |                  |                 |                                  |          |    |  |  |
| <sup>4</sup> 2        | Last First Middle Last First Middle Address 1 ARROWHEAD DR Address 1 ARROWHEAD DR |                                                    |                                                                |                                               |               |                                       |                    |               |                             |                  | ddle            | _                                |          |    |  |  |
|                       | City <b>OXFORD</b> State <b>1</b>                                                 | <b>4A</b> Zip 01540-239                            | 6 City C                                                       | XFORD                                         |               |                                       |                    | _ State       | e <b>MA</b>                 | Zi               | ip <b>01</b>    | L540-2396                        | _        |    |  |  |
|                       | Insurance Company THE COMMERC                                                     |                                                    |                                                                | Action Prior to O                             | Crash         | 5                                     | 22                 |               |                             |                  |                 | 3 27 4 27 27                     |          |    |  |  |
|                       |                                                                                   | Responding to Emergency? 2                         |                                                                | Sequence 1                                    | 23 23         | 23                                    | 23                 |               | st Statu                    |                  |                 | 1 28                             | '        |    |  |  |
| <sup>5</sup> <b>1</b> | Citation # (If Issued) 644250AC                                                   | reosponanig to Emergency:                          |                                                                | Iarmful Event                                 | 1 24          |                                       |                    | Typ           | pe of T                     | est:             |                 | 29                               |          |    |  |  |
|                       | Viol. 1: Ch/Sec/Sub <b>89 4A</b> Vio                                              | 12 (1/2 /2 1 90                                    |                                                                | Contributing Cod                              |               | 25                                    | 25                 | 1             |                             | t Result         |                 | 30                               | -<br>  1 | 13 |  |  |
|                       |                                                                                   |                                                    |                                                                | Distracted by                                 | 99 26         |                                       | 26                 |               |                             | ohol:            |                 | 22                               | ╵╠       |    |  |  |
| <sup>6</sup> 2        | Viol. 3: Ch/Sec/SubVio                                                            | ol. 4: Ch/Sec/Sub or and all occupants involved    | Driver                                                         | Distracted by                                 | 99            | 35                                    | 36                 | 37            | 38                          | 39               | 40              | 2 33                             | 4        |    |  |  |
|                       | Name (Last First Middle)                                                          | Address                                            |                                                                | DOB/Age                                       | Sex Se        |                                       |                    | Eject<br>Code | Trap<br>Code                | Injury<br>Status | Transp.<br>Code | Medical Facility                 |          |    |  |  |
|                       | Operator                                                                          | See Above                                          |                                                                | ><                                            | X  1          | 99                                    | 4                  | 0             | 0                           | 10               | 1               |                                  |          |    |  |  |
|                       |                                                                                   |                                                    |                                                                |                                               |               |                                       |                    |               |                             |                  |                 |                                  |          |    |  |  |
|                       |                                                                                   |                                                    |                                                                |                                               |               |                                       |                    |               |                             |                  |                 |                                  |          |    |  |  |
|                       |                                                                                   |                                                    |                                                                |                                               |               |                                       |                    |               |                             |                  |                 |                                  |          |    |  |  |
|                       |                                                                                   |                                                    | <u> </u>                                                       | <u> </u>                                      |               |                                       |                    |               |                             |                  |                 |                                  | $\dashv$ |    |  |  |
| <sup>7</sup> 9        | Please Select One of the Following:                                               | Moped                                              | Vulnerable User Complete the Vulnerable User section.          |                                               |               |                                       |                    |               |                             |                  |                 |                                  |          |    |  |  |
|                       | License # <b>S52212520</b> St <b>MA</b>                                           | DOB/Age 09/01/193                                  | 37 Reg#_                                                       | 590MPH                                        |               |                                       | Reg                | g Type _      | PAN                         | 1                | Re              |                                  | _        |    |  |  |
|                       | Sex M Lic. Class D Lic. Res                                                       | Veh Ye                                             | ar <b>2017</b>                                                 | Veh                                           | Make <b>T</b> | OYO                                   | TA                 |               |                             | _ Veh            | Config. 21      |                                  |          |    |  |  |
| _                     | Operator JACKMAN, WALTER                                                          | JACKMAN, WALTER A JR                               |                                                                |                                               |               |                                       |                    |               |                             |                  |                 |                                  |          |    |  |  |
| <sup>8</sup> 1        | Address 348 W MAIN ST                                                             | Addres                                             | ddress <b>348 W MAIN ST</b>                                    |                                               |               |                                       |                    |               |                             |                  |                 |                                  |          |    |  |  |
|                       | City <b>MILLBURY</b> State <b>N</b>                                               |                                                    |                                                                |                                               |               | City MILLBURY State MA Zip 01527-1443 |                    |               |                             |                  |                 |                                  |          |    |  |  |
|                       | Insurance Company THE COMMERC                                                     | <b>CO</b> Vehicle                                  | le Action Prior to Crash  Crash  Damaged Area Code: 8 27 27 27 |                                               |               |                                       |                    |               |                             |                  |                 |                                  |          |    |  |  |
|                       | Vehicle Travel Direction: N S E                                                   |                                                    | Sequence 1 23 23 23 23 Test Status: 1 28                       |                                               |               |                                       |                    |               |                             |                  |                 |                                  |          |    |  |  |
|                       | Citation # (If Issued)                                                            | Responding to Emergency? 2                         |                                                                | Iarmful Event                                 | 1 24          |                                       |                    | Тур           | pe of T                     | est:             |                 | 29                               |          |    |  |  |
| <sup>9</sup> <b>2</b> |                                                                                   | 1.2 (1/0 /0 1                                      |                                                                | Contributing Cod                              |               | 25                                    | 25                 | 1             |                             | t Result         |                 | 30                               |          |    |  |  |
|                       | Viol. 1: Ch/Sec/Sub Viol.                                                         |                                                    | 3usp. Aiconor. 2 3usp. Drug. 2                                 |                                               |               |                                       |                    |               |                             |                  |                 |                                  |          |    |  |  |
|                       | Viol. 3: Ch/Sec/Sub ——Vio                                                         | ol. 4: Ch/Sec/Sub<br>or and all occupants involved | Driver                                                         | DISHACIEU DY                                  | 3             | 34 35 36 3                            |                    |               | 38 39 40                    |                  |                 | 2 33                             | 4        |    |  |  |
|                       | Name (Last First Middle)                                                          | Address                                            |                                                                | DOB/Age                                       | Sex Se        | at Safety                             | Airbag             | Eject<br>Code | Trap<br>Code                | Injury<br>Status | Transp.<br>Code | Medical Facility                 |          |    |  |  |
|                       | Operator/Occupants                                                                | See Above                                          |                                                                | > <                                           | X 1           | 1                                     | 4                  | 0             | 0                           | 10               | 1               |                                  |          |    |  |  |
|                       | SANDRA JACKMAN                                                                    | 348 W MAIN ST<br>MILLBURY, MA 01527                |                                                                | 09/15/1940                                    | F 3           | 1                                     | 4                  | 0             | 0                           | 10               | 1               |                                  |          |    |  |  |
|                       |                                                                                   |                                                    |                                                                |                                               |               |                                       |                    |               |                             |                  |                 |                                  |          |    |  |  |
|                       |                                                                                   |                                                    |                                                                |                                               |               |                                       |                    |               |                             |                  |                 |                                  |          |    |  |  |
|                       | I .                                                                               | i                                                  |                                                                |                                               |               | 1                                     | 1                  |               | ı I                         | i                | - 1             |                                  | - 1      |    |  |  |