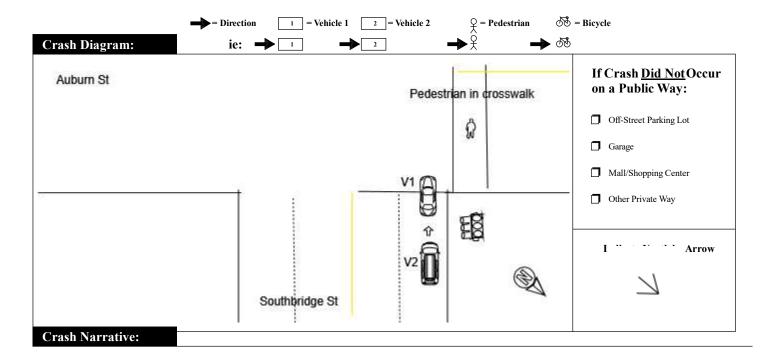

## V1 Stopped for person in crosswalk. V2 rear ended V1.

| Witnesses:                                              |                 |           |               |                 |                        |               |         |
|---------------------------------------------------------|-----------------|-----------|---------------|-----------------|------------------------|---------------|---------|
| Name (Last,First,Middle)                                | Address         |           | Phone #       | Phone #         |                        |               |         |
|                                                         |                 |           |               |                 |                        |               |         |
|                                                         |                 |           |               |                 |                        |               |         |
| <b>Property Damage:</b>                                 |                 |           |               |                 |                        |               |         |
| Owner (Last,First,Middle)                               | Address         |           | Phone #       | 41-Туре         | Description of Damaged | l Property    |         |
|                                                         |                 |           |               |                 |                        |               |         |
|                                                         |                 |           |               |                 |                        |               |         |
| Truck and Bus Information:                              | 6               |           | (From Vehic   | le Section)     |                        | Bus Use       | 42      |
| Address                                                 |                 |           | City          |                 | St                     | Zip           |         |
| US DOT #:                                               | State Number    |           | Issuing State | MC/MX/          | ICC #:                 |               |         |
| Interstate 43 Cargo Body Ty                             | -               |           |               |                 | 46                     |               |         |
| Trailer Reg #:                                          | Reg Type        | Reg State | Reg Year      | ——— Trail       | er Length              |               |         |
| Hazmat Information:<br>Placard 47<br>Material 1 digit # | 48 Material Nam | e         |               | Material 4 digi | it #                   | -Release code | 49      |
| Patrolman Adam D Custaf                                 |                 |           | 62AC Aut      | urn Pol         | ico Dopartmont         | - 06/         | 06/2024 |