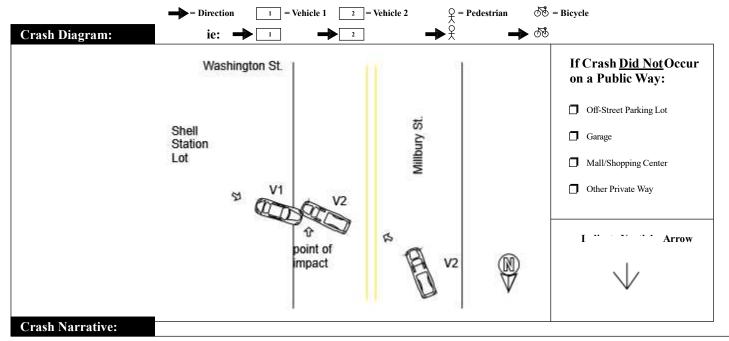

| Vehicle 1 was exiting the parking lot of the Shell Gas Station located at #310 Washington  |  |  |  |  |  |  |  |  |
|--------------------------------------------------------------------------------------------|--|--|--|--|--|--|--|--|
| St. (public way), turning right onto Millbury St. (public way). Vehicle 2 was entering the |  |  |  |  |  |  |  |  |
| parking lot from Millbury St. when both vehicles collided. No injuries to report.          |  |  |  |  |  |  |  |  |
| Vehicle 1 sustained damage to its front driver's side quarter panel and tie rod assembly.  |  |  |  |  |  |  |  |  |
| Vehicle 2 sustained damage to its front driver's side quarter panel and tie rod assembly.  |  |  |  |  |  |  |  |  |
| Both vehicles were towed by Direnzo Towing.                                                |  |  |  |  |  |  |  |  |