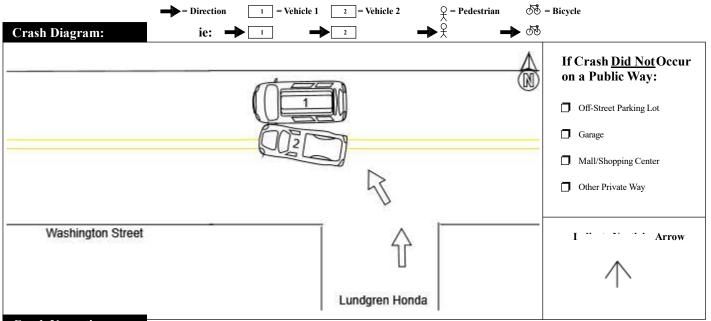

## **Crash Narrative:**

On June 22, 2024, I, Officer Dominic Walker was dispatched to the area of Lundgren Honda for a report of a motor vehicle hit and run crash. I spoke with the operator of vehicle one who advised me, vehicle two was pulling out of Lundgren Honda, entered the travel lane and subsequently struck her front driverside door area and push her side mirror in. She took a picture of the license plate and described the car as a blue pick-up truck. I eventually made contact with the owner of the vehicle by phone and he stated that his wife had been drive the truck in that area today. He spoke with her and she did not realize she struck vehicle one. The operator of one stated that she would be okay with just a crash report and no criminal charges as long as the information was appropriately documented.