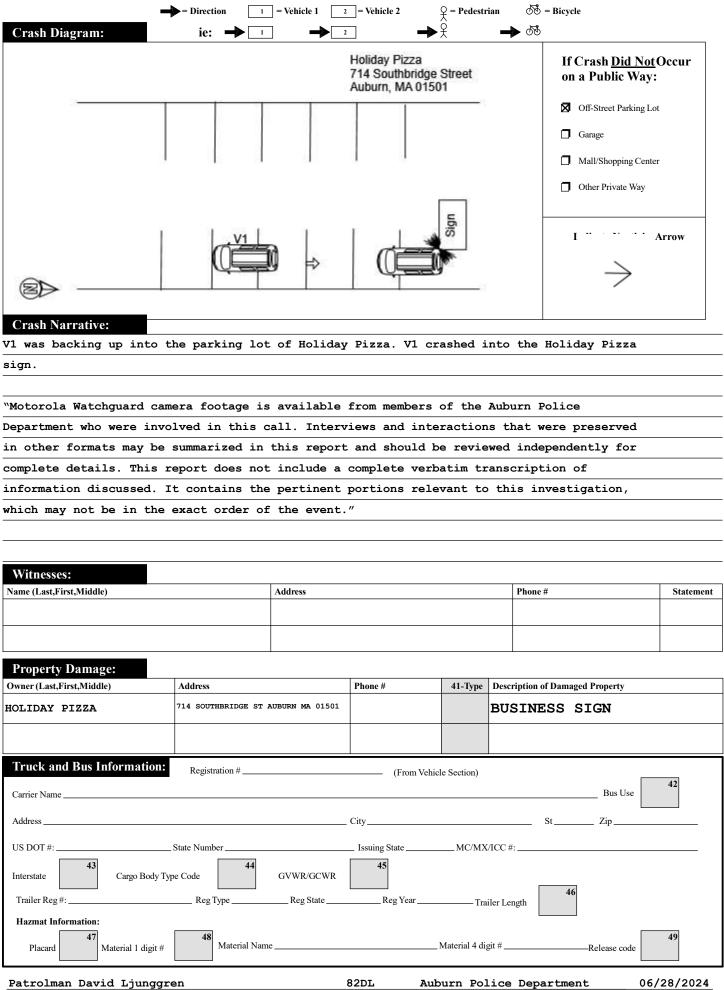

|                       | Police Use Only                                                                                           | Commonwealth of Massachusetts RMV Document I |                          |                                                            |                                                                  |                              |                 |                     |                | ent Number     |                                                     |                         |
|-----------------------|-----------------------------------------------------------------------------------------------------------|----------------------------------------------|--------------------------|------------------------------------------------------------|------------------------------------------------------------------|------------------------------|-----------------|---------------------|----------------|----------------|-----------------------------------------------------|-------------------------|
|                       | Date of Crash Time of Crash                                                                               | City/Town                                    | <b>Motor Veh</b>         | icle Cras                                                  | $\mathbf{h}$ $\begin{bmatrix} N_1 \\ V_{\epsilon} \end{bmatrix}$ |                              | ımber<br>jured  | Speed l             |                | 5              | State Police Local Police MBTA Police Campus Police | 1                       |
|                       | 06/28/2024 1513 Aub                                                                                       | urn                                          | Police 1                 | Report                                                     | 1                                                                | 0                            | Jurea           | Latitud<br>Longitu  |                |                | MBTA Police Campus Police Other:                    |                         |
|                       | AT INTERSECT                                                                                              | ION:                                         | < LOCA                   | TION >                                                     |                                                                  | NO                           | T AT            |                     | ERSI           | ECT            |                                                     | 1                       |
|                       |                                                                                                           |                                              |                          |                                                            |                                                                  |                              |                 |                     |                |                |                                                     | <b>2</b> 10             |
|                       | <u> </u>                                                                                                  | N CD 1 (C)                                   |                          | D                                                          | 71                                                               |                              | OUT             |                     | IDG            |                |                                                     |                         |
| <sup>1</sup> 1        | Route# Direction                                                                                          | Name of Roadway/Stro                         | eet                      | Route# Direction                                           | n Addr                                                           | ress #                       |                 | Na                  | me of Ro       | oadway/        | Street                                              | -                       |
|                       |                                                                                                           |                                              |                          | Feet NSEW of or                                            |                                                                  |                              |                 |                     |                |                |                                                     |                         |
|                       | Route# Direction N                                                                                        | ame of Intersecting Roadw                    |                          |                                                            |                                                                  |                              | Aile Ma         | rker                |                |                | Exit Number                                         | <b>1</b> 11             |
|                       | Also at Intersection with                                                                                 |                                              |                          | _                                                          | Feet N S E W of Route# Intersecting Roadway/Street               |                              |                 |                     |                |                |                                                     |                         |
| <sup>2</sup> <b>1</b> | Route# Direction N                                                                                        | ame of Intersecting Roadw                    | ay/Street                | Feet N                                                     | SEW                                                              | of                           |                 |                     |                |                |                                                     |                         |
|                       |                                                                                                           |                                              |                          |                                                            |                                                                  |                              |                 |                     | Land           | lmark          |                                                     | 4                       |
| 3                     | Please Select One of the Following:                                                                       | #Occupants                                   | Run Moped                | Crash Repo                                                 | ort ID#                                                          | 24-2                         | 21(             | 5 – <i>I</i>        | AC             |                |                                                     |                         |
|                       | License # <b>S58460282</b> St <b>N</b>                                                                    | 1A DOB/Age 11/1                              | 0/1992 Reg#              | V19987                                                     |                                                                  | R                            | eg Type         | СО                  |                | Reg            | State <b>MA</b>                                     | 12                      |
|                       | 19 19                                                                                                     | 20                                           | _                        | ear_ <b>2019</b>                                           |                                                                  |                              |                 |                     |                |                | 21                                                  | <b>7</b> 12             |
|                       | Operator TORRES, JERRY                                                                                    | Er                                           | ndorsement               | r RYDER TI                                                 |                                                                  |                              |                 |                     |                |                |                                                     |                         |
| <sup>4</sup> 1        | Address 224 WHITE ST                                                                                      | First                                        | Middle                   | Last <b>11690 N</b>                                        |                                                                  |                              | First           |                     |                | Middle         | e                                                   |                         |
|                       |                                                                                                           |                                              |                          |                                                            | W IO                                                             | SIR S                        |                 |                     |                | 221            | 170 1102                                            |                         |
|                       | City SPRINGFIELD State                                                                                    | -                                            | _                        | MEDLEY                                                     |                                                                  | 10 22                        |                 |                     | Zip<br>Area Co |                | $\frac{178-1103}{27 27 27 }$                        |                         |
|                       | Insurance Company ACE AMERI                                                                               |                                              |                          | le Action Prior to Cra                                     |                                                                  | 10                           |                 | amaged<br>est Statu |                | 3              | 28                                                  |                         |
| 5                     | Vehicle Travel Direction: N E W                                                                           | Responding to Emerge                         | ency? 2 Event            | Sequence 11 23                                             |                                                                  | 23 23                        |                 | pe of To            |                | 1              | 29                                                  |                         |
|                       | Citation # (If Issued)                                                                                    |                                              | Most                     | Harmful Event 1                                            | .1 24                                                            |                              | B               | -                   | Result:        | 1              | 30                                                  |                         |
|                       | Viol. 1: Ch/Sec/Sub                                                                                       | Viol. 2: Ch/Sec/Sub                          | Drive                    | r Contributing Code                                        | 19                                                               | 25 2                         | 2 <b>5</b> Su   | ısp. Alco           | ohol: 2        | 31 3           | Susp. Drug: 2 32                                    | <b>97</b> <sup>13</sup> |
| 6                     | Viol. 3: Ch/Sec/Sub                                                                                       | - Viol. 4: Ch/Sec/Sub                        | Drive                    | r Distracted by                                            | 26                                                               | 26                           | To              | wed fro             | om scene       | ? 2            | 33                                                  |                         |
| <sup>6</sup> <b>1</b> | •                                                                                                         | erator and all occupants invo                |                          |                                                            | 34<br>Seat                                                       | 35 36<br>Safety Airba        |                 | 38<br>Trap<br>Code  | Injury Tr      | 40<br>ransp.   |                                                     | 1                       |
|                       | Name (Last First Middle)  Operator                                                                        | S                                            | Address<br>ee Above      | DOB/Age S                                                  | Sex Pos.                                                         | System Statu                 | O               |                     | Status C       | Code           | Medical Facility                                    | -                       |
|                       | Орегию                                                                                                    | 31                                           | ec Above                 |                                                            | 1                                                                |                              |                 |                     |                |                |                                                     | -                       |
|                       |                                                                                                           |                                              |                          |                                                            |                                                                  |                              |                 |                     |                |                |                                                     |                         |
|                       |                                                                                                           |                                              |                          |                                                            |                                                                  |                              |                 |                     |                |                |                                                     |                         |
|                       |                                                                                                           |                                              |                          |                                                            |                                                                  |                              |                 |                     |                |                |                                                     |                         |
|                       | Please Select One Vehicle 2                                                                               | #Occupants VIII                              |                          |                                                            |                                                                  |                              | , , ,           |                     |                |                |                                                     | 1                       |
| <sup>7</sup> 9        | of the Following:                                                                                         | #Occupants   Hit/l                           | Run Moped                | Vulnerable                                                 | User Co                                                          | mplete the V                 | ulnerab         | le User             | section.       |                |                                                     | 1                       |
|                       | License # St                                                                                              | Reg #                                        | Reg # Reg Type Reg State |                                                            |                                                                  |                              |                 |                     |                |                |                                                     |                         |
|                       | Sex Lic. Class 19 19 Lic.                                                                                 | DL Veh Year                                  |                          |                                                            | Veh Make                                                         |                              |                 |                     | Veh Config. 21 |                |                                                     |                         |
| Q                     | Operator                                                                                                  | First                                        |                          | er                                                         |                                                                  |                              | First           |                     |                | Middle         |                                                     |                         |
| <sup>8</sup> 99       | Address                                                                                                   | Address                                      |                          |                                                            |                                                                  | Middle                       |                 |                     |                |                |                                                     |                         |
|                       | City Stat                                                                                                 | City_                                        |                          |                                                            |                                                                  | Sta                          | te              | Zip                 |                |                | <b>97</b> <sup>14</sup>                             |                         |
|                       | Insurance Company                                                                                         |                                              |                          | Vehicle Action Prior to Crash  22 Damaged Area Code: 27 2' |                                                                  |                              |                 |                     |                | 27 27 27       |                                                     |                         |
|                       | Vehicle Travel Direction: N S E W                                                                         | Responding to Emerge                         | ency? Event              | Sequence 23                                                | 23                                                               | 23 23                        | Те              | st Statu            | ıs:            |                | 28                                                  |                         |
|                       |                                                                                                           |                                              |                          | ost Harmful Event 24 Type of Test: 29                      |                                                                  |                              |                 |                     |                |                |                                                     |                         |
| <sup>9</sup> <b>2</b> |                                                                                                           |                                              |                          | r Contributing Code                                        |                                                                  | 25 2                         | 25              |                     | Result:        | 24             | 30                                                  |                         |
|                       | Viol. 1: Ch/Sec/Sub         Viol. 2: Ch/Sec/Sub           Viol. 3: Ch/Sec/Sub         Viol. 4: Ch/Sec/Sub |                                              |                          |                                                            | 26                                                               | Susp. Alcoh Towed from       |                 |                     |                | 22             |                                                     |                         |
|                       | Viol. 3: Ch/Sec/Sub — Please fill out for ope                                                             |                                              | 1 Distracted by          | 34                                                         | 35 36                                                            | 37                           | 37 38 39 40     |                     |                |                | _                                                   |                         |
|                       | Name (Last First Middle)                                                                                  | and an occupants filed                       | Address                  | DOB/Age                                                    | Seat<br>Pos.                                                     | Safety Airba<br>System Statu | g Eject<br>Code | Trap<br>Code        | Injury Tr      | ransp.<br>Code | Medical Facility                                    |                         |
|                       | Operator/Occupants                                                                                        | Se                                           | ee Above                 |                                                            | <b>\</b> 1                                                       |                              |                 |                     |                |                |                                                     |                         |
|                       |                                                                                                           |                                              |                          |                                                            |                                                                  |                              |                 |                     |                |                |                                                     |                         |
|                       |                                                                                                           |                                              |                          |                                                            |                                                                  |                              |                 |                     |                | $\top$         |                                                     | 1                       |
|                       |                                                                                                           |                                              |                          |                                                            |                                                                  |                              | +               |                     | +              | +              |                                                     | $\dagger$               |
|                       | İ.                                                                                                        | į                                            |                          | 1                                                          | 1                                                                | 1 1                          | - 1             | 1 1                 | - 1            | - 1            |                                                     | 1                       |