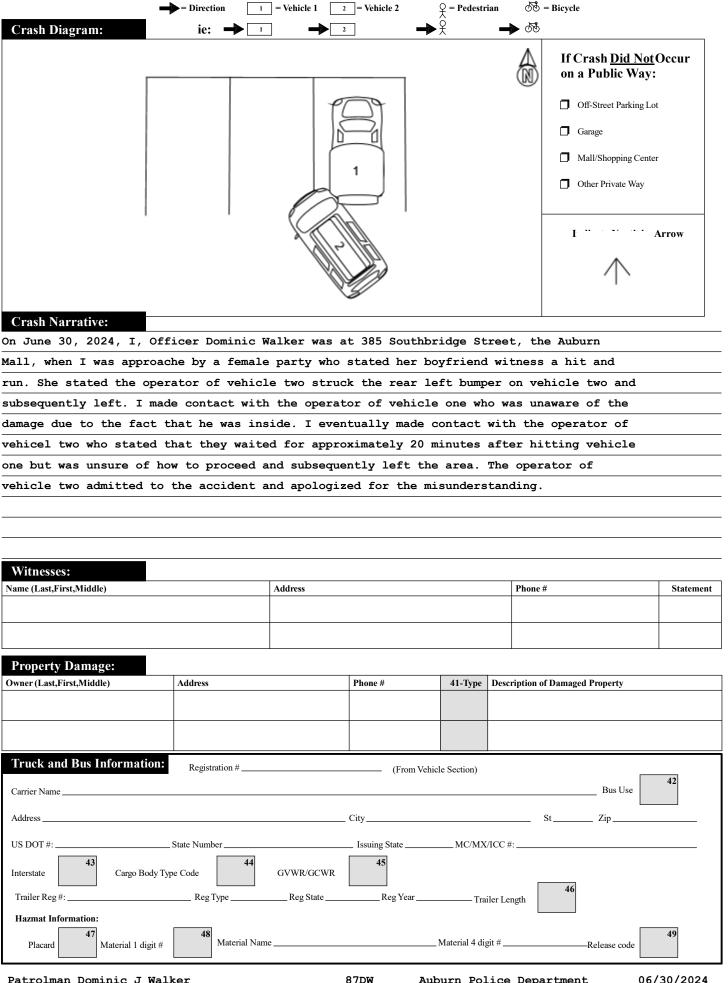

|                       | Police Use Only                                                                                  | of Massachusetts                                         |                                                                                                                            |                                                  |               |                                             | RMV Document Number |                              |                                 |                                        |             |             |
|-----------------------|--------------------------------------------------------------------------------------------------|----------------------------------------------------------|----------------------------------------------------------------------------------------------------------------------------|--------------------------------------------------|---------------|---------------------------------------------|---------------------|------------------------------|---------------------------------|----------------------------------------|-------------|-------------|
|                       | Date of Crash Time of Crash                                                                      |                                                          | Iotor Vehi                                                                                                                 | cle Cra                                          | sh            | Number<br>Vehicles                          | Numbe               | ı  Speed                     | Limit                           | State Police<br>Local Police           |             |             |
|                       | 06/30/2024                                                                                       | ırn                                                      | Police F                                                                                                                   | Report                                           |               | 2                                           | 0                   | Latitud<br>Longit            |                                 | MBTA Police<br>Campus Police<br>Other: | _ 🖁         |             |
|                       | AT INTERSECTI                                                                                    | ON:                                                      | < LOCAT                                                                                                                    | TION :                                           | >             |                                             | NOT                 | AT IN                        | ΓERSE                           | CCTION:                                |             |             |
|                       |                                                                                                  |                                                          |                                                                                                                            |                                                  |               |                                             |                     |                              |                                 |                                        |             | <b>2</b> 10 |
|                       | Route# Direction                                                                                 | Name of Roadway/Street                                   |                                                                                                                            | Route# Direct                                    |               | 85<br>Idress #                              | SOU                 |                              | RIDGE<br>ame of Roa             | E ST<br>adway/Street                   |             |             |
| <sup>1</sup> 1        |                                                                                                  | At                                                       |                                                                                                                            |                                                  |               |                                             |                     |                              |                                 |                                        |             |             |
|                       |                                                                                                  |                                                          | Feet NSEW of — or Feet NSEW of                                                                                             |                                                  |               |                                             |                     |                              |                                 |                                        | _ 11        |             |
|                       | Route# Direction Nar                                                                             | ne of Intersecting Roadway/St  Also at Intersection with | <u> </u>                                                                                                                   |                                                  | N S E         | w of                                        |                     |                              |                                 |                                        |             | 4 ''        |
|                       |                                                                                                  |                                                          |                                                                                                                            | _                                                |               | Route# Intersecting Roadway/Street S E W of |                     |                              |                                 |                                        |             |             |
| <sup>2</sup> <b>1</b> | Route# Direction Nar                                                                             | ne of Intersecting Roadway/St                            | reet                                                                                                                       |                                                  |               | PARKING LOT NEAR POLE 6  Landmark           |                     |                              |                                 |                                        |             |             |
|                       | Please Select One Vehicle 11                                                                     | _#Occupants                                              | Moped                                                                                                                      | Crash R                                          | eport ID#     | 21                                          | -22                 | <u> </u>                     |                                 |                                        |             | İ           |
| 3                     | of the Following:                                                                                |                                                          |                                                                                                                            |                                                  |               |                                             |                     |                              |                                 |                                        |             | ļ           |
|                       | 10 10                                                                                            | A DOB/Age 01/30/2                                        | =                                                                                                                          |                                                  |               |                                             |                     | -                            |                                 | Reg State MA                           | 21          | <b>7</b> 12 |
|                       |                                                                                                  | estrictions CDL_<br>Endors                               | ement                                                                                                                      | ar <u>2003</u>                                   |               |                                             |                     |                              |                                 | Veh Config. 2                          |             |             |
| 4                     | Operator LARSON, BENJAMIN WAYNE Last First Middle Owner LARSON, BENJAMIN WAYNE Last First Middle |                                                          |                                                                                                                            |                                                  |               |                                             |                     |                              |                                 | Middle                                 |             |             |
| <sup>4</sup> <b>1</b> | Address 53 GREEN ST                                                                              |                                                          |                                                                                                                            | s <b>53 GRE</b>                                  |               |                                             |                     |                              |                                 |                                        |             |             |
|                       | City <b>LEICESTER</b> State                                                                      | <b>MA</b> Zip 01524-1                                    | .711 City I                                                                                                                | EICESTE                                          | ER            |                                             |                     |                              |                                 | 01524-17                               |             |             |
|                       | Insurance Company ARBELLA MU                                                                     | TUAL INSURAN                                             | NCE Vehicle                                                                                                                | le Action Prior to Crash 11 22 Damaged Area Code |               |                                             |                     |                              |                                 | 6                                      |             |             |
| 5                     | Vehicle Travel Direction: S E W                                                                  | Responding to Emergency?                                 | 2 <b>2</b> Event S                                                                                                         | Sequence 1                                       | 23 23         | 23                                          | 23                  | Test Stat                    |                                 | $\frac{1}{29}$                         |             |             |
| 3                     | Citation # (If Issued)                                                                           | _                                                        | Most H                                                                                                                     | Iarmful Event                                    | 1 24          |                                             |                     | Type of T                    | est:                            | 30                                     |             |             |
|                       | Viol. 1: Ch/Sec/Sub                                                                              | Viol. 2: Ch/Sec/Sub                                      | Driver                                                                                                                     | Contributing Cod                                 | le <b>1</b>   | 25                                          | 25                  |                              | cohol: 2                        | 31 Susp. Drug: 2                       | 32          | <b>2</b> 13 |
| 2                     | Viol. 3: Ch/Sec/Sub                                                                              | Viol. 4: Ch/Sec/Sub                                      | Driver                                                                                                                     | Distracted by                                    | 0 26          | 2                                           | 26                  |                              | om scene?                       | 22                                     |             |             |
| <sup>6</sup> 1        |                                                                                                  | ator and all occupants involved                          |                                                                                                                            |                                                  | 3<br>Se       |                                             | 36 S<br>Airbag E    | 7 38<br>ect Trap             | 39 4<br>Injury Tra              | 0                                      |             |             |
|                       | Name (Last First Middle)                                                                         | Addre                                                    |                                                                                                                            | DOB/Age                                          | Sex Po        | s. System                                   | Status Co           | ode Code                     | Status Co                       |                                        | ity         |             |
|                       | Operator                                                                                         | See Ab                                                   | oove                                                                                                                       |                                                  | $X^1$         | 0                                           | 4 3                 | 0                            | 10 1                            |                                        |             |             |
|                       |                                                                                                  |                                                          |                                                                                                                            |                                                  |               |                                             |                     |                              |                                 |                                        |             |             |
|                       |                                                                                                  |                                                          |                                                                                                                            |                                                  |               |                                             |                     |                              |                                 |                                        |             |             |
|                       |                                                                                                  |                                                          |                                                                                                                            |                                                  |               |                                             |                     |                              |                                 |                                        |             |             |
| 7                     | Please Select One                                                                                | _#Occupants                                              | Moped                                                                                                                      | N/ulnamah                                        | ole User      | Commisto                                    | th a Vivle a        | makla I Jaa                  |                                 |                                        |             | 1           |
| <sup>7</sup> 9        | of the Following:                                                                                |                                                          |                                                                                                                            |                                                  |               | •                                           |                     |                              |                                 |                                        |             | ļ           |
|                       | 19 19                                                                                            | =                                                        | Reg # 3CEP93         Reg Type PAN         Reg State MA           Veh Year 2015         Veh Make TOYOTA         Veh Config. |                                                  |               |                                             |                     |                              |                                 |                                        |             |             |
|                       | Sex <b>F</b> Lic. Class D Lic. R                                                                 | Veh Ye                                                   |                                                                                                                            |                                                  |               |                                             |                     |                              |                                 |                                        |             |             |
| <sup>8</sup> <b>1</b> | Operator <u>SABINO DO NASC</u>                                                                   | IMENTO, VANES                                            | SSA_ Owner                                                                                                                 | SABINO                                           | DO ]          | NASC                                        | IMEN<br>First       | TO,                          | VANE                            | SSA<br>Middle                          |             |             |
| 1                     | Address 90 FAIRHAVEN RI                                                                          | Addres                                                   | Address 90 FAIRHAVEN RD APT 2                                                                                              |                                                  |               |                                             |                     |                              |                                 |                                        |             |             |
|                       | City WORCESTER State                                                                             | 6116 City <b>K</b>                                       | WORCESTER State MA Zip 01606-3116                                                                                          |                                                  |               |                                             |                     |                              |                                 |                                        | <b>1</b> 14 |             |
|                       | Insurance Company THE STANDA                                                                     | <b>JRAN</b> Vehicle                                      | cle Action Prior to Crash Damaged Area Code:  Damaged Area Code:  2 27 27 27 27 27 27 27 27 27 27 28                       |                                                  |               |                                             |                     |                              |                                 |                                        |             |             |
|                       | Vehicle Travel Direction: S E W                                                                  | Responding to Emergency?                                 | 2 <b>2</b> Event S                                                                                                         | Sequence 2                                       | 23 23         | 23                                          | 23                  | Test Stat  Type of           |                                 | 2 29                                   |             |             |
| <sup>9</sup> <b>2</b> | Citation # (If Issued)                                                                           | _                                                        | Most H                                                                                                                     | Iarmful Event                                    | 2 24          |                                             |                     | BAC Tes                      |                                 | 30                                     |             |             |
| 2                     | Viol. 1: Ch/Sec/Sub                                                                              | viol. 2: Ch/Sec/Sub                                      | Driver                                                                                                                     | Contributing Cod                                 | le <b>1</b> 2 | 25 25                                       |                     |                              |                                 | . Alcohol: 2 31 Susp. Drug: 2 32       |             |             |
|                       | Viol. 3: Ch/Sec/Sub                                                                              | Viol. 4: Ch/Sec/Sub                                      | Driver                                                                                                                     | Distracted by                                    | 0 26          | 26 26                                       |                     |                              | Towed from scene? 2 33          |                                        |             |             |
|                       | Please fill out for opera                                                                        | ator and all occupants involved                          |                                                                                                                            | DOB/Age                                          | Sex Po        | at Safety                                   | Airbag E            | 7 38<br>ect Trap<br>ode Code | 39 4<br>Injury Tra<br>Status Co |                                        | in.         | İ           |
|                       | Operator/Occupants                                                                               | See Ab                                                   |                                                                                                                            | DOD/Age                                          | Sex P         |                                             | 4 0                 | O Code                       | 10 1                            | ode Medical Facil                      | ity .       |             |
|                       | - F                                                                                              |                                                          |                                                                                                                            |                                                  |               | •                                           |                     | +                            |                                 |                                        |             |             |
|                       |                                                                                                  |                                                          |                                                                                                                            |                                                  |               |                                             |                     |                              |                                 |                                        |             |             |
|                       |                                                                                                  |                                                          |                                                                                                                            |                                                  |               |                                             |                     |                              |                                 |                                        |             |             |
|                       |                                                                                                  |                                                          |                                                                                                                            |                                                  |               |                                             |                     | 1                            |                                 |                                        |             | 1           |