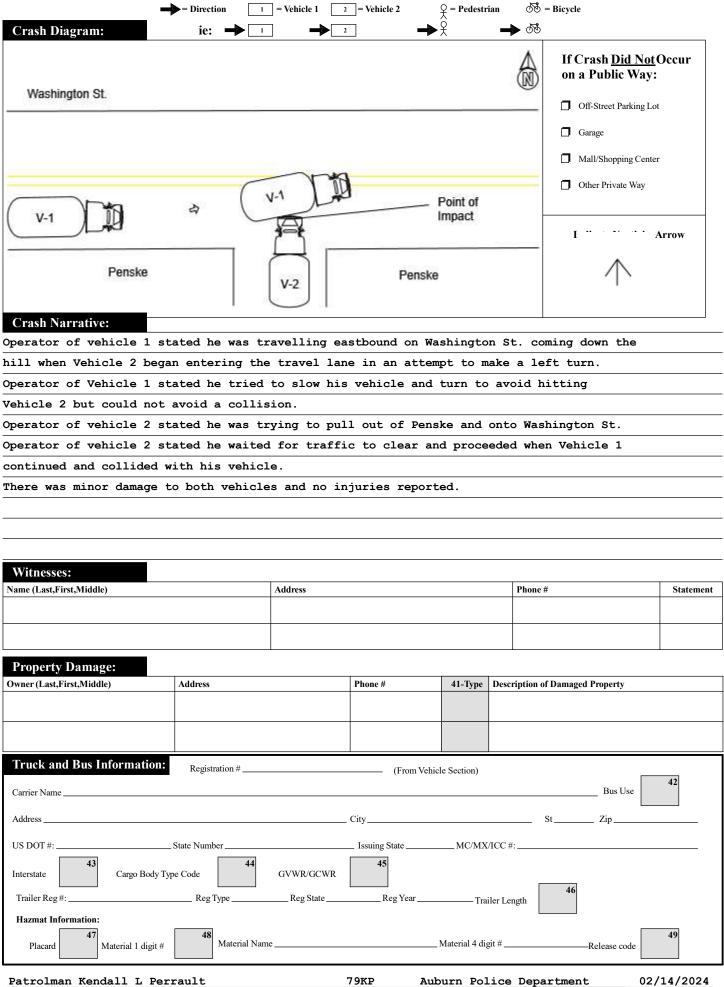

|                       | Police Use Only                                                                                                                         | Commonwealth of Massachusetts RMV Document Num             |                                        |                       |                                      |                             |                                |                             |                                | ent Number                |                                        |                          |                 |
|-----------------------|-----------------------------------------------------------------------------------------------------------------------------------------|------------------------------------------------------------|----------------------------------------|-----------------------|--------------------------------------|-----------------------------|--------------------------------|-----------------------------|--------------------------------|---------------------------|----------------------------------------|--------------------------|-----------------|
|                       | Date of Crash Time of Crash                                                                                                             |                                                            | otor Vehi                              | cle Cra               | sh [                                 | Number<br>Vehicles          | Numbe<br>Injured               | Peed                        | Limit_                         | 40                        | State Police<br>Local Police           |                          |                 |
|                       | 02/14/2024   <b>1101</b>   <b>Aub</b> u                                                                                                 | ırn                                                        | Police F                               | Report                | 2                                    |                             | 0                              | Latitud<br>Longit           |                                |                           | MBTA Police<br>Campus Police<br>Other: | _                        |                 |
|                       | AT INTERSECTI                                                                                                                           | ON:                                                        | LOCAT                                  | TION >                | >                                    |                             | NOT                            | AT IN                       | TERS                           | ECT                       | ION:                                   | ヿ                        |                 |
|                       |                                                                                                                                         |                                                            |                                        |                       |                                      |                             |                                |                             |                                |                           |                                        | $\neg$ <sub>2</sub>      | <b>2</b> 10     |
|                       | Route# Direction                                                                                                                        | Name of Roadway/Street                                     |                                        | Route# Direct         | ion Ad                               | dress #                     | WAS                            | HINC                        | STON<br>ame of R               |                           | /Street                                | <b></b> ⊦                |                 |
| <sup>1</sup> 1        |                                                                                                                                         | At                                                         |                                        |                       |                                      | _                           |                                |                             |                                |                           |                                        |                          |                 |
|                       |                                                                                                                                         |                                                            |                                        | Feet                  | N S E V                              | V of                        | <br>Mile !                     | — •<br>Marker               | • —                            | or                        | Exit Number                            | -                        | 11              |
|                       | Route# Direction Nar                                                                                                                    | ne of Intersecting Roadway/Stree Also at Intersection with | et                                     | 300 Feet N S E X of   |                                      |                             |                                |                             | MONTCLAIR DR                   |                           |                                        |                          | 3 <sup>11</sup> |
|                       |                                                                                                                                         |                                                            |                                        | Feet                  | Route#                               | Intersecting Roadway/Street |                                |                             |                                | _                         |                                        |                          |                 |
| <sup>2</sup> <b>1</b> | Route# Direction Nar                                                                                                                    | ne of Intersecting Roadway/Stree                           | et                                     |                       |                                      | _                           |                                |                             | Lanc                           | dmark                     |                                        |                          |                 |
|                       | Please Select One Vehicle 11                                                                                                            | #Occupants Hit/Run                                         | Moped                                  | Crosh Pa              | eport ID#                            | 21                          | _56                            | S _ Z                       |                                |                           |                                        | $\neg$                   |                 |
| 3                     | of the Following:                                                                                                                       | _                                                          |                                        |                       |                                      |                             |                                |                             |                                |                           |                                        | _                        |                 |
|                       | 19 19                                                                                                                                   | A DOB/Age 10/11/1                                          |                                        | 3130566               |                                      |                             |                                |                             |                                |                           | 2                                      | _  <br>     <sub>1</sub> | 1 12            |
|                       | Sex M Lic. Class Lic. Restrictions Lic. Restrictions CDL Veh Year 2013 Veh Make International Veh Config. Lic. Restrictions Endorsement |                                                            |                                        |                       |                                      |                             |                                |                             |                                |                           |                                        |                          |                 |
| Δ                     | Operator GORMAN, MATTHEW WILLIAM Last First Middle Owner DFA DAIRY BRANDS TRANSPORTAT:  Last First Middle                               |                                                            |                                        |                       |                                      |                             |                                |                             |                                | ION LLC                   |                                        |                          |                 |
| <sup>4</sup> <b>1</b> | Address 54 WALKER ST Address 1019 FLAXMILL RD                                                                                           |                                                            |                                        |                       |                                      |                             |                                |                             |                                |                           | -1                                     |                          |                 |
|                       | City <b>WHITINSVILLE</b> State                                                                                                          | <b>MA</b> Zip 01588-13                                     | City <b>H</b>                          | UNTINGI               | ON                                   |                             |                                | State <b>I</b>              | ate <b>IN</b> Zip <b>46750</b> |                           |                                        |                          |                 |
|                       | Insurance Company <b>NATIONAL</b> U                                                                                                     | NION FIRE IN                                               | <b>SUR</b> Vehicle                     | Action Prior to C     | Crash                                | 1                           | 22                             | Damageo                     | d Area Co                      | ode: 4                    |                                        | 27                       |                 |
| 5                     | Vehicle Travel Direction: N S W                                                                                                         | Responding to Emergency? 2                                 | Event S                                | Sequence 1            | 23 23                                | 23                          | 23                             | Test Stat                   |                                |                           | 28                                     |                          |                 |
| 3                     | Citation # (If Issued)                                                                                                                  | _                                                          | Most H                                 | Iarmful Event         | 1 24                                 |                             |                                | Type of T<br>BAC Tes        |                                |                           | 30                                     |                          |                 |
|                       | Viol. 1: Ch/Sec/Sub                                                                                                                     | viol. 2: Ch/Sec/Sub                                        | Driver                                 | Contributing Cod      | e 99                                 | 25                          | 25                             | Susp. Ale                   |                                |                           | Susp. Drug: 3                          | 32 1                     | <b>1</b> 13     |
| 2                     | Viol. 3: Ch/Sec/Sub                                                                                                                     | Viol. 4: Ch/Sec/Sub                                        | Driver                                 | Distracted by         | 0 26                                 |                             |                                | Towed fr                    |                                |                           | 33                                     | ╸┞                       |                 |
| <sup>6</sup> 1        |                                                                                                                                         | tor and all occupants involved                             |                                        |                       | 34<br>Sea                            |                             | 36 3<br>Airbag Ej              | 7 38<br>ect Trap            | 39<br>Injury T                 | 40<br>Transp.             |                                        | $\dashv$                 |                 |
|                       | Name (Last First Middle)                                                                                                                | Address                                                    |                                        | DOB/Age               | Sex Pos                              | . System                    | Status Co                      | de Code                     | Status                         | Code                      | Medical Facility                       | -                        |                 |
|                       | Operator                                                                                                                                | See Abov                                                   | ve                                     |                       | $X^1$                                | 99                          | 4 0                            | 0                           | 10 1                           | L                         |                                        | _                        |                 |
|                       |                                                                                                                                         |                                                            |                                        |                       |                                      |                             |                                |                             |                                |                           |                                        |                          |                 |
|                       |                                                                                                                                         |                                                            |                                        |                       |                                      |                             |                                |                             |                                |                           |                                        |                          |                 |
|                       |                                                                                                                                         |                                                            |                                        |                       |                                      |                             |                                |                             |                                |                           |                                        |                          |                 |
| 7                     | Please Select One Vehicle 21                                                                                                            | #Occupants Non-Motor                                       | rist A Type                            | 15 Action             | 16 Locat                             | ion                         | 17 Con                         | dition                      | 18                             | Пия                       | t/Run Mor                              | bec                      |                 |
| <sup>7</sup> <b>1</b> | of the Following:                                                                                                                       |                                                            | 31                                     |                       |                                      |                             |                                |                             |                                |                           |                                        |                          |                 |
|                       | License # <u>S55315853</u> St <u>M</u>                                                                                                  | •                                                          | g#_3AP385 Reg Type APN Reg State NH 21 |                       |                                      |                             |                                |                             |                                |                           |                                        |                          |                 |
|                       | Sex M Lic. Class Lic. Restrictions CDL Veh Year 2020 Veh Make FREIGHTLINER Veh Config. 13                                               |                                                            |                                        |                       |                                      |                             |                                |                             |                                | <b>』</b>                  |                                        |                          |                 |
| <sup>8</sup> <b>1</b> | Operator <u>ASPDEN</u> , <u>MARK</u>                                                                                                    | First Middle                                               |                                        | I                     | LANSING BUILDING PRODU<br>Last First |                             |                                |                             |                                | UCTS NORTHEAST LLC Middle |                                        |                          |                 |
|                       | Address 154 DENNISON LI                                                                                                                 |                                                            | Address 344 EAST INDUSTRIAL PK DR      |                       |                                      |                             |                                |                             |                                |                           |                                        | 14                       |                 |
|                       | City <b>SOUTHBRIDGE</b> State                                                                                                           | IANCHEST                                                   | <u>rer</u>                             |                       | 22                                   | State NI                    | -                              |                             |                                | $\frac{1}{27}$            | L                                      |                          |                 |
|                       | Insurance Company OLD REPUBLIC INSURANCE Vehicle Action Prior to Crash  Vehicle Action Prior to Crash  78                               |                                                            |                                        |                       |                                      |                             |                                |                             |                                |                           |                                        |                          |                 |
|                       | Vehicle Travel Direction: S E W                                                                                                         | Responding to Emergency? 2                                 | Event S                                | Sequence 1            | 23 23                                | 23                          | 23                             | Type of T                   |                                |                           | 29                                     |                          |                 |
| <sup>9</sup> <b>2</b> | Citation # (If Issued)                                                                                                                  | _                                                          | Most H                                 | larmful Event         | 1 24                                 | 25                          |                                | BAC Tes                     |                                |                           | 30                                     |                          |                 |
| _                     | Viol. 1: Ch/Sec/Sub Viol. 2: Ch/Sec/Sub Driver Contributing Code                                                                        |                                                            |                                        |                       |                                      |                             | 25                             | Susp. Ale                   | cohol:                         | 31 5                      | Susp. Drug:                            | 32                       |                 |
|                       | Viol. 3: Ch/Sec/Sub                                                                                                                     | Viol. 4: Ch/Sec/Sub                                        | Driver                                 | r Distracted by 99 26 |                                      |                             | Towed from scene? 2 33         |                             |                                |                           |                                        |                          |                 |
|                       | Please fill out for operator/nor                                                                                                        | n-motorist and all occupants invo                          | lved                                   | DOB/Age               | Sex Pos                              | t Safety                    | 36 3<br>Airbag Ej<br>Status Co | 7 38<br>ect Trap<br>de Code |                                | 40<br>Fransp.<br>Code     | Medical Facility                       | $\neg$                   |                 |
|                       | Operator/Non-Motorist                                                                                                                   |                                                            | ve                                     | Sourings              | 1                                    | 99                          | 4 0                            | 0                           | 10 1                           |                           |                                        | $\neg$                   |                 |
|                       | 1                                                                                                                                       |                                                            |                                        |                       |                                      |                             |                                |                             | +                              |                           |                                        | $\dashv$                 |                 |
|                       |                                                                                                                                         |                                                            |                                        |                       |                                      |                             |                                | +                           | +                              | +                         |                                        | -                        |                 |
|                       |                                                                                                                                         |                                                            |                                        |                       |                                      |                             |                                | $\perp$                     |                                | $\perp$                   |                                        | _                        |                 |
|                       |                                                                                                                                         |                                                            |                                        |                       |                                      |                             |                                |                             |                                |                           |                                        |                          |                 |