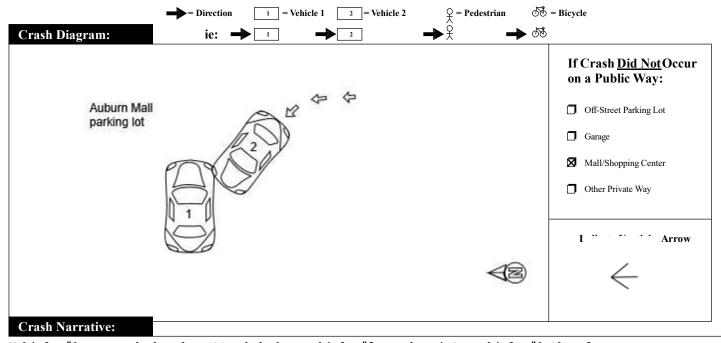

Vehicle #1 was parked and unattended when vehicle #2 crashes into vehicle #1 then leaves

## scene. Witness observed the crash and took done the license plate and crash was also

captured on security video.

| Name (Last,First,Middle)          | Address           |           |               | Phone #        |                      | Statement                    |    |  |
|-----------------------------------|-------------------|-----------|---------------|----------------|----------------------|------------------------------|----|--|
|                                   |                   |           |               |                |                      |                              |    |  |
|                                   |                   |           |               |                |                      |                              |    |  |
|                                   |                   |           |               |                |                      |                              |    |  |
| <b>Property Damage:</b>           |                   |           |               |                |                      |                              |    |  |
| Owner (Last,First,Middle) Address |                   | Phone # 4 |               | 41-Туре        | Description of Damag | cription of Damaged Property |    |  |
|                                   |                   |           |               |                |                      |                              |    |  |
|                                   |                   |           |               |                |                      |                              |    |  |
|                                   |                   |           |               |                |                      |                              |    |  |
| Truck and Bus Information         | Registration #    |           | (From Vehi    | cle Section)   |                      |                              |    |  |
| Carrier Name                      |                   |           |               |                |                      | Bus Use                      | 42 |  |
| Address                           |                   |           | City          |                | St                   | Zip                          |    |  |
| US DOT #:                         | State Number      |           | Issuing State | MC/MX/         | /ICC #:              |                              |    |  |
| Interstate 43 Cargo Body          | Type Code         | GVWR/GCWR | 45            |                |                      |                              |    |  |
| Trailer Reg #:                    | Reg Type          | Reg State | Reg Year      | ———— Trai      | ler Length           |                              |    |  |
| Hazmat Information:               |                   |           |               |                |                      |                              |    |  |
| 47<br>Placard Material 1 digit    | # 48 Material Nam | ne        |               | Material 4 dig | it #                 | -Release code                | 49 |  |