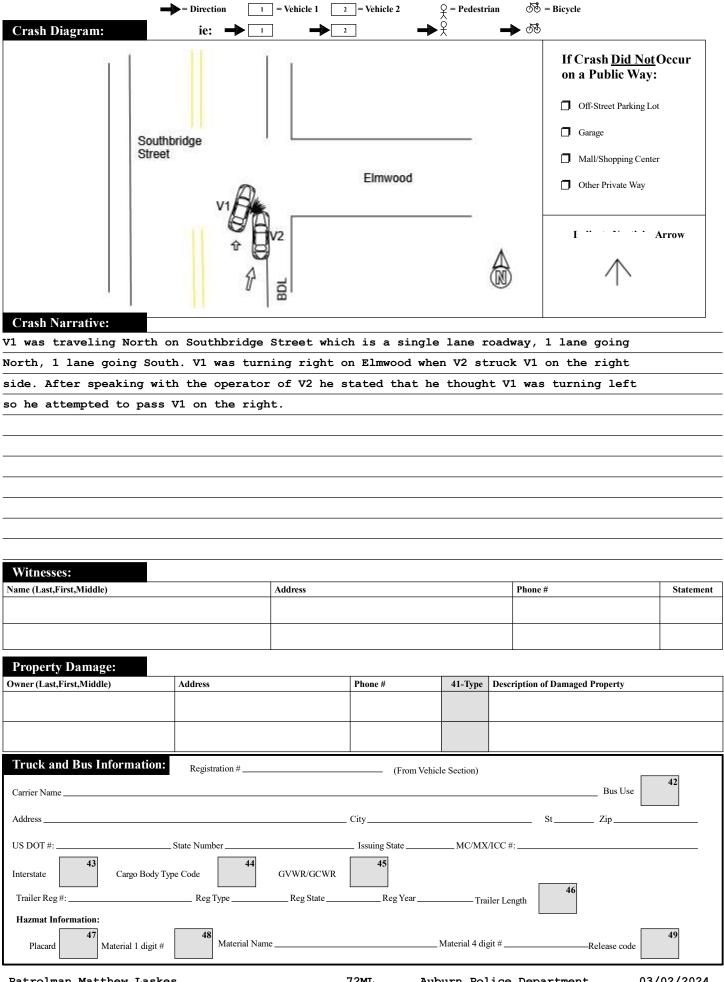

|                       | Police Use Only                                                                                                                                                                                         | wealth o                                                                           | of Massachusetts        |                                                                                                                                                   |                         |                    |                           | RMV Document Number     |                             |                 |                                        |                                              |    |
|-----------------------|---------------------------------------------------------------------------------------------------------------------------------------------------------------------------------------------------------|------------------------------------------------------------------------------------|-------------------------|---------------------------------------------------------------------------------------------------------------------------------------------------|-------------------------|--------------------|---------------------------|-------------------------|-----------------------------|-----------------|----------------------------------------|----------------------------------------------|----|
|                       | Date of Crash Time of Crash                                                                                                                                                                             |                                                                                    | otor Vehi               | cle Cra                                                                                                                                           | sh [                    | Number<br>Vehicles | Number<br>Injured         | 1 -                     | Limit                       | 40              | State Police<br>Local Police           |                                              |    |
|                       | 03/02/2024 2204 Aubu                                                                                                                                                                                    | rn                                                                                 | Police R                | Report                                                                                                                                            | 2                       |                    | 0                         | Latitud                 |                             |                 | MBTA Police<br>Campus Police<br>Other: | <b>u</b>                                     |    |
|                       | AT INTERSECTI                                                                                                                                                                                           | ON:                                                                                | LOCAT                   | TION :                                                                                                                                            | >                       |                    | NOT A                     | TINT                    | ΓERS                        | ECT             | ION:                                   |                                              |    |
|                       |                                                                                                                                                                                                         |                                                                                    |                         |                                                                                                                                                   |                         |                    |                           |                         |                             |                 |                                        | 2                                            | 10 |
|                       | Route# Direction                                                                                                                                                                                        | Name of Roadway/Street                                                             |                         | Route# Direct                                                                                                                                     | $\frac{23}{\text{ion}}$ | dress #            | SOU                       |                         | RIDG<br>ame of R            |                 |                                        |                                              |    |
| <b>1</b>              |                                                                                                                                                                                                         | At                                                                                 |                         |                                                                                                                                                   |                         | _                  |                           |                         |                             |                 |                                        |                                              |    |
|                       |                                                                                                                                                                                                         | ne of Intersecting Roadway/Street                                                  |                         | Feet                                                                                                                                              | N S E V                 | V of               | — —<br>Mile M             | arker                   |                             | or              | Exit Number                            | -                                            | 11 |
|                       | Route# Direction Nan                                                                                                                                                                                    | t                                                                                  | Feet N S E W of         |                                                                                                                                                   |                         |                    |                           |                         |                             |                 |                                        | 11                                           |    |
|                       |                                                                                                                                                                                                         | Also at Intersection with                                                          |                         | Feet N S E W of                                                                                                                                   |                         |                    |                           |                         | Intersecting Roadway/Street |                 |                                        |                                              |    |
| <sup>2</sup> <b>3</b> | Route# Direction Nam                                                                                                                                                                                    | ne of Intersecting Roadway/Street                                                  | t                       |                                                                                                                                                   |                         | _ ° ·              |                           |                         | Land                        | dmark           |                                        | -                                            |    |
|                       | Please Select One XI Vehicle 11                                                                                                                                                                         | #Occupants Hit/Run                                                                 | Moped                   | Crash R                                                                                                                                           | eport ID#               | 21                 | _73                       | _ 2\                    |                             |                 |                                        | _                                            |    |
| 3                     | of the Following:                                                                                                                                                                                       | _                                                                                  |                         |                                                                                                                                                   |                         |                    |                           |                         |                             |                 |                                        | _                                            |    |
|                       | 10 10                                                                                                                                                                                                   | A DOB/Age 05/22/19                                                                 |                         | 40314                                                                                                                                             |                         |                    |                           |                         |                             |                 | 21                                     | _  -<br>  1                                  | 12 |
|                       | Sex M Lic. Class D Lic. Restrictions CDL Veh Year 2002 Veh Make MERCURY Veh Config. 1                                                                                                                   |                                                                                    |                         |                                                                                                                                                   |                         |                    |                           |                         |                             |                 |                                        |                                              |    |
| 4                     | Operator <u>CARMODY</u> , <u>JOSEE</u>                                                                                                                                                                  | PH THOMAS First Middle                                                             | Owner                   | er ROBINSON, MARY MARGARET  Last First Middle                                                                                                     |                         |                    |                           |                         |                             |                 |                                        |                                              |    |
| <sup>4</sup> 1        | Address 126 HAMPTON ST                                                                                                                                                                                  |                                                                                    | 2SS 126 HAMPTON ST      |                                                                                                                                                   |                         |                    |                           |                         |                             |                 |                                        |                                              |    |
|                       | City <b>AUBURN</b> State                                                                                                                                                                                | <b>MA</b> Zip 01501-26.                                                            | <b>52</b> City <b>A</b> | UBURN                                                                                                                                             |                         |                    |                           |                         |                             |                 | 501-2652                               | _ I                                          |    |
|                       | Insurance Company ARBELLA MU                                                                                                                                                                            | TUAL INSURANC                                                                      | <b>E</b> Vehicle        | Action Prior to C                                                                                                                                 | Crash                   | 3                  |                           |                         | l Area Co                   | ode: 3          | 27 27 2<br>28                          | 7                                            |    |
| 5                     | Vehicle Travel Direction: S E W                                                                                                                                                                         | Responding to Emergency? 2                                                         | Event S                 | Sequence 1                                                                                                                                        | 23 23                   | 23                 | 23                        | Геst Stati<br>Гуре of Т |                             |                 | 29                                     |                                              |    |
|                       | Citation # (If Issued)                                                                                                                                                                                  | _                                                                                  | Most H                  | Iarmful Event                                                                                                                                     | 1 24                    |                    |                           | ••                      | t Result:                   |                 | 30                                     |                                              |    |
|                       | Viol. 1: Ch/Sec/SubV                                                                                                                                                                                    | Viol. 2: Ch/Sec/Sub                                                                | Driver                  | Contributing Cod                                                                                                                                  | e <b>1</b>              | 25                 | 25                        | Susp. Alc               |                             | 2.1             | Susp. Drug: 3                          | 2 1                                          | 13 |
| 6                     | Viol. 3: Ch/Sec/SubV                                                                                                                                                                                    | Viol. 4: Ch/Sec/Sub                                                                | Driver                  | Distracted by                                                                                                                                     | 0 26                    |                    |                           | Towed fr                | om scene                    | e? 2            | 33                                     | ¹ ├                                          |    |
| <sup>6</sup> 2        | •                                                                                                                                                                                                       | tor and all occupants involved                                                     |                         |                                                                                                                                                   | 34<br>Sea               | t Safety           | 36 37<br>Airbag Ejec      | 38<br>Trap              |                             | 40<br>Transp.   |                                        |                                              |    |
|                       | Name (Last First Middle)  Operator                                                                                                                                                                      | Address<br>See Above                                                               | Δ                       | DOB/Age                                                                                                                                           | Sex Pos                 |                    | Status Cod 4 0            | e Code                  | Status 10 1                 | Code            | Medical Facility                       |                                              |    |
|                       | Operator                                                                                                                                                                                                |                                                                                    |                         |                                                                                                                                                   | 1                       | _                  | -                         | +                       |                             |                 |                                        |                                              |    |
|                       |                                                                                                                                                                                                         |                                                                                    |                         |                                                                                                                                                   |                         |                    |                           |                         |                             |                 |                                        |                                              |    |
|                       |                                                                                                                                                                                                         |                                                                                    |                         |                                                                                                                                                   |                         |                    |                           |                         |                             |                 |                                        |                                              |    |
|                       |                                                                                                                                                                                                         |                                                                                    |                         |                                                                                                                                                   |                         |                    |                           |                         |                             |                 |                                        |                                              |    |
| <sup>7</sup> <b>1</b> | Please Select One of the Following:                                                                                                                                                                     | _#Occupants  Non-Motoris                                                           | st A Type               | 15 Action                                                                                                                                         | 16 Locat                | ion                | 17<br>Cond                | ition                   | 18                          | Hit             | t/Run Mop                              | ed                                           |    |
| 1                     |                                                                                                                                                                                                         | A DOB/Age 07/03/19                                                                 | )76 Pag# 4              |                                                                                                                                                   |                         |                    | Dog Tow                   | PC                      |                             | Dag             | State MA                               | $\dashv$                                     |    |
|                       | 19 19                                                                                                                                                                                                   | estrictions 20 CDL                                                                 | ū                       | 4XS 665         Reg Type         PC         Reg State         MA           ear 2022         Veh Make         TOYOTA         Veh Config.         1 |                         |                    |                           |                         |                             |                 |                                        |                                              |    |
|                       | Operator SAVORDELLI, FE                                                                                                                                                                                 | Endorseme                                                                          | ent                     |                                                                                                                                                   |                         |                    |                           |                         |                             | . ven Co        | oning.                                 | ¹                                            |    |
| <sup>8</sup> <b>2</b> | Address 6 DELL ANN CIR                                                                                                                                                                                  | Owner <u>SAVORDELLI, FERNANDO L</u> le First Middle  Address <b>6 DELL ANN CIR</b> |                         |                                                                                                                                                   |                         |                    |                           |                         |                             |                 | _                                      |                                              |    |
|                       |                                                                                                                                                                                                         | MA Zip 01757-35                                                                    |                         |                                                                                                                                                   |                         |                    |                           |                         |                             |                 | 757-357                                | -<br>5 1                                     | 14 |
|                       | •                                                                                                                                                                                                       | e Action Prior to Crash  9 22  Damaged Area Code: 8 27 27 27                       |                         |                                                                                                                                                   |                         |                    |                           |                         |                             |                 |                                        |                                              |    |
|                       | Insurance Company PLYMOUTH ROCK ASSURANCE C  Vehicle Action Prior to Crash  Vehicle Travel Direction: X S E W Responding to Emergency? 2  Event Sequence 1 23 23 23 23 23 23 23 28  Event Sequence 2 28 |                                                                                    |                         |                                                                                                                                                   |                         |                    |                           |                         | 28                          | 1               |                                        |                                              |    |
|                       |                                                                                                                                                                                                         | Responding to Emergency:                                                           |                         |                                                                                                                                                   | 1 24                    |                    |                           | Гуре of Т               | Test:                       |                 | 29                                     |                                              |    |
| <sup>9</sup> <b>2</b> | Citation # (If Issued)                                                                                                                                                                                  |                                                                                    |                         | larmful Event<br>Contributing Cod                                                                                                                 | _                       | <sup>25</sup> 3    | 25                        |                         | t Result:                   | 21              | 30                                     | <u>,                                    </u> |    |
|                       | Viol. 1: Ch/Sec/Sub                                                                                                                                                                                     | 5 Susp. Blogs   133                                                                |                         |                                                                                                                                                   |                         |                    |                           |                         |                             |                 |                                        |                                              |    |
|                       | Viol. 3: Ch/Sec/SubV                                                                                                                                                                                    | viol. 4: Ch/Sec/Subn-motorist and all occupants involved                           |                         | _ Driver Distracted by 0                                                                                                                          |                         | 34 35 36 37        |                           |                         | 38 39 40                    |                 |                                        | _                                            |    |
|                       | Name (Last First Middle)                                                                                                                                                                                | Address                                                                            |                         | DOB/Age                                                                                                                                           | Sex Sez                 |                    | Airbag Ejec<br>Status Cod | t Trap<br>e Code        |                             | Transp.<br>Code | Medical Facility                       |                                              |    |
|                       | Operator/Non-Motorist                                                                                                                                                                                   | See Above                                                                          | e                       | $\sim$                                                                                                                                            | $X^1$                   | 1                  | 4 0                       | 0                       | 10 1                        | 1               |                                        |                                              |    |
|                       |                                                                                                                                                                                                         |                                                                                    |                         |                                                                                                                                                   |                         |                    |                           |                         |                             |                 |                                        |                                              |    |
|                       |                                                                                                                                                                                                         |                                                                                    |                         |                                                                                                                                                   |                         |                    |                           |                         |                             |                 |                                        |                                              |    |
|                       |                                                                                                                                                                                                         |                                                                                    |                         |                                                                                                                                                   |                         |                    |                           |                         |                             |                 |                                        |                                              |    |