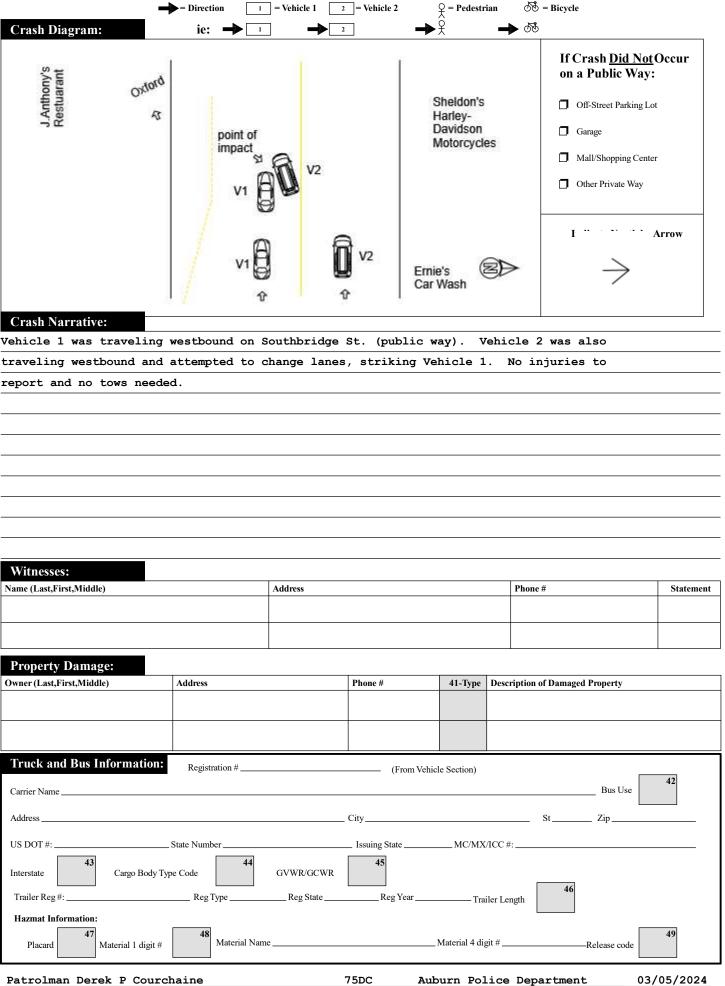

|                       | Police Use Only                                                      | Comm                                      | nonwealth of Massachusetts                                    |                   |                    |                      |                                     | RMV Document Number   |                    |                      |                                    |          |     |
|-----------------------|----------------------------------------------------------------------|-------------------------------------------|---------------------------------------------------------------|-------------------|--------------------|----------------------|-------------------------------------|-----------------------|--------------------|----------------------|------------------------------------|----------|-----|
|                       | Date of Crash Time of Crash                                          |                                           | Motor Vehi                                                    | cle Cra           | sh [               | Number<br>Vehicles   | Number<br>Injured                   | Specu                 |                    | 40 Lo                | ate Police ocal Police IBTA Police |          |     |
|                       | 03/05/2024 0922 Aubu                                                 | ırn                                       | Police R                                                      | Report            | 2                  | 2                    | 0                                   | Latitud<br>Longit     |                    | Ca                   | ampus Police ther:                 | 5        |     |
|                       | AT INTERSECTION:                                                     |                                           | < LOCATION >                                                  |                   | >                  | NOT A                |                                     |                       | AT INTERSECTION:   |                      |                                    |          |     |
|                       |                                                                      | _                                         |                                                               |                   |                    |                      |                                     |                       |                    |                      |                                    | 1        | 10  |
|                       | Route# Direction                                                     | Name of Roadway/Street                    | <u> </u>                                                      | Route# Directi    |                    | <b>92</b><br>dress # | SOU                                 |                       | IDGE<br>ime of Ro  | <b>ST</b> adway/Stre | eet                                | - -      |     |
| <sup>1</sup> 1        |                                                                      | At                                        |                                                               | Г.                | 1 1 1-             |                      |                                     |                       |                    |                      |                                    |          |     |
|                       | <u> </u>                                                             | ne of Intersecting Roadway                | -                                                             | Feet              | N S E V            | V of                 | Mile M                              | arker                 | <u> </u>           | r                    | xit Number                         | -  -     | 11  |
|                       | Route# Direction Nat                                                 | Street                                    | Feet N S E W of                                               |                   |                    |                      |                                     |                       |                    |                      |                                    | 11       |     |
|                       |                                                                      |                                           |                                                               | Feet              | N S E V            | v of                 | Route#                              |                       | Intersecti         | ing Roadw            | /ay/Street                         |          |     |
| <sup>2</sup> <b>2</b> | Route# Direction Nam                                                 | me of Intersecting Roadway                | /Street                                                       |                   |                    |                      |                                     |                       | Landr              | nark                 |                                    | -        |     |
| 2                     | Please Select One Vehicle 11                                         | _#Occupants                               | ın Moped                                                      | Crash Re          | eport ID#          | 24                   | <del>-</del> 76                     | -A(                   | C.                 |                      |                                    |          |     |
| 3                     | of the Following.                                                    |                                           |                                                               |                   |                    |                      |                                     |                       |                    |                      |                                    | $\dashv$ |     |
|                       | 19 19                                                                | A DOB/Age 02/06                           |                                                               | 5HG551            |                    |                      |                                     |                       |                    |                      | 21                                 | _ 1      | 12  |
|                       |                                                                      |                                           | orsement                                                      | ar <u>2020</u>    |                    |                      |                                     |                       |                    | Veh Confi            | g. L                               | $\vdash$ |     |
| <sup>4</sup> <b>1</b> | Operator TROYA, REINALI                                              | First 1                                   | Middle                                                        | OTERO,            | ast                |                      | First                               |                       |                    | Middle               |                                    | -        |     |
| 1                     | Address 605 PROSPECT S                                               |                                           |                                                               | <u>57 OAK</u>     |                    | APT                  |                                     |                       |                    |                      |                                    | -        |     |
|                       | City <b>METHUEN</b> State                                            |                                           |                                                               | AWRENCE           | <u> </u>           |                      |                                     |                       | -                  |                      | 1-3824                             | _        |     |
|                       | Insurance Company <b>GEICO GENE</b>                                  | RAL INSURAN                               | NCE C Vehicle                                                 | Action Prior to C |                    | 1                    |                                     | Jamaged<br>Fest Statı |                    | 1 28                 | 7 2 27 27<br>8                     | 1        |     |
| <sup>5</sup> <b>2</b> | Vehicle Travel Direction: N S E                                      | Responding to Emergence                   | cy? <b>2</b> Event S                                          | Sequence 1        | 23 23              | 23                   | 23                                  | Гуре of T             |                    | 97 <sup>29</sup>     |                                    |          |     |
|                       | Citation # (If Issued)                                               | _                                         | Most H                                                        | armful Event      | 1 24               |                      | І                                   | BAC Test              |                    | 1 30                 |                                    |          | -12 |
|                       | Viol. 1: Ch/Sec/Sub                                                  | Viol. 2: Ch/Sec/Sub                       | Driver                                                        | Contributing Code |                    | 25                   | 25                                  | Susp. Alc             | ohol: 2            |                      | p. Drug: 2 32                      | 1        | 13  |
| <sup>6</sup> 2        | Viol. 3: Ch/Sec/Sub                                                  | Viol. 4: Ch/Sec/Sub                       | Driver                                                        | Distracted by     | 0 26               |                      | 7                                   | Towed fro             | om scene?          | 2 33                 | 3                                  |          |     |
| 2                     | Please fill out for opera                                            | ator and all occupants involv             | ved<br>ddress                                                 | DOB/Age           | Sex Pos            | t Safety             | 36 37<br>Airbag Ejec<br>Status Code | t Trap<br>e Code      | Injury Tra         | 40<br>ansp.<br>ode   | Medical Facility                   |          |     |
|                       | Operator                                                             | See                                       | Above                                                         |                   | $X_1$              | 1                    | 4 0                                 | 0                     | 10 1               |                      |                                    |          |     |
|                       | _                                                                    |                                           |                                                               |                   |                    |                      |                                     |                       |                    |                      |                                    |          |     |
|                       |                                                                      |                                           |                                                               |                   |                    |                      |                                     |                       |                    |                      |                                    |          |     |
|                       |                                                                      |                                           |                                                               |                   |                    |                      |                                     |                       |                    |                      |                                    | +        |     |
|                       |                                                                      |                                           |                                                               |                   | $oxedsymbol{oxed}$ |                      |                                     |                       |                    |                      |                                    | _        |     |
| <sup>7</sup> <b>1</b> | Please Select One of the Following:                                  | _#Occupants Non-M                         | Iotorist A Type                                               | Action Action     | Locat              | tion                 | Cond                                | ition                 | 18                 | Hit/R                | un Mope                            | d        |     |
| _                     | License # <b>SA4041181</b> St <b>M</b>                               | A DOB/Age 01/19                           | /1982 Reg#1                                                   | W18061            |                    |                      | Reg Typ                             | e <u>CO1</u>          | <u> </u>           | _ Reg Stat           | te <b>MA</b>                       | _        |     |
|                       | Sex M Lic. Class D Lic. R                                            |                                           | ear <b>2015</b> Veh Make <b>ISUZU</b> Veh Config. <b>6</b> 21 |                   |                    |                      |                                     |                       |                    |                      |                                    |          |     |
|                       | Operator GAZEL, PEDRO                                                | orsement Owner                            | GREEN IDEA INSULATION CORP                                    |                   |                    |                      |                                     |                       |                    |                      |                                    |          |     |
| <sup>8</sup> 3        | Address 238 WEBSTER A                                                | Middle Address                            | ess 238 WEBSTER ST APT 3                                      |                   |                    |                      |                                     |                       |                    |                      | _                                  |          |     |
|                       | City <b>WORCESTER</b> State                                          | City_ <b>W</b>                            | WORCESTER State MA Zip 01603                                  |                   |                    |                      |                                     |                       |                    |                      |                                    | 14       |     |
|                       | Insurance Company PROGRESSIV                                         | INSU Vehicle                              | le Action Prior to Crash  Damaged Area Code:  0 27 27 27      |                   |                    |                      |                                     |                       |                    |                      |                                    |          |     |
|                       | Vehicle Travel Direction: N S E                                      | Responding to Emergence                   | cy? 2 Event S                                                 | Sequence 1        | 23 23              | 23                   | 23                                  | Γest Statι            |                    | 1 28                 |                                    |          |     |
| 9                     | Citation # (If Issued)                                               | _                                         | Most H                                                        | armful Event      | 1 24               |                      |                                     | Type of T             |                    | 97 29                |                                    |          |     |
| <sup>9</sup> <b>2</b> | Viol. 1: Ch/Sec/Sub                                                  | Viol. 2: Ch/Sec/Sub                       | Driver                                                        | Contributing Code | e 19               | 25                   | 25                                  | BAC Test<br>Susp. Alc | _                  | 1                    | p. Drug: 2 32                      | 1        |     |
|                       | Viol. 3: Ch/Sec/Sub                                                  | Distracted by 0 26 Towed from scene? 2 33 |                                                               |                   |                    |                      |                                     |                       |                    |                      |                                    |          |     |
|                       | Please fill out for operator/non-motorist and all occupants involved |                                           |                                                               |                   | 34<br>Sea          | t Safety             | 36 37<br>Airbag Ejec                | 38<br>Trap            | 39 4<br>Injury Tra | 40<br>ansp.          |                                    | 7        |     |
|                       | Name (Last First Middle)  Operator/Non-Motorist                      |                                           | Above                                                         | DOB/Age           | Sex Pos            | - 1                  | Status Code 4 0                     |                       | Status Co          | ode                  | Medical Facility                   | $\dashv$ |     |
|                       | operator/110ti-motortst                                              | See                                       |                                                               |                   |                    | -                    | -                                   |                       | -                  |                      |                                    | $\dashv$ |     |
|                       |                                                                      |                                           |                                                               |                   |                    |                      |                                     |                       |                    |                      |                                    | $\dashv$ |     |
|                       |                                                                      |                                           |                                                               |                   |                    |                      |                                     |                       |                    |                      |                                    |          |     |
|                       |                                                                      |                                           |                                                               |                   |                    |                      |                                     |                       |                    |                      |                                    |          |     |