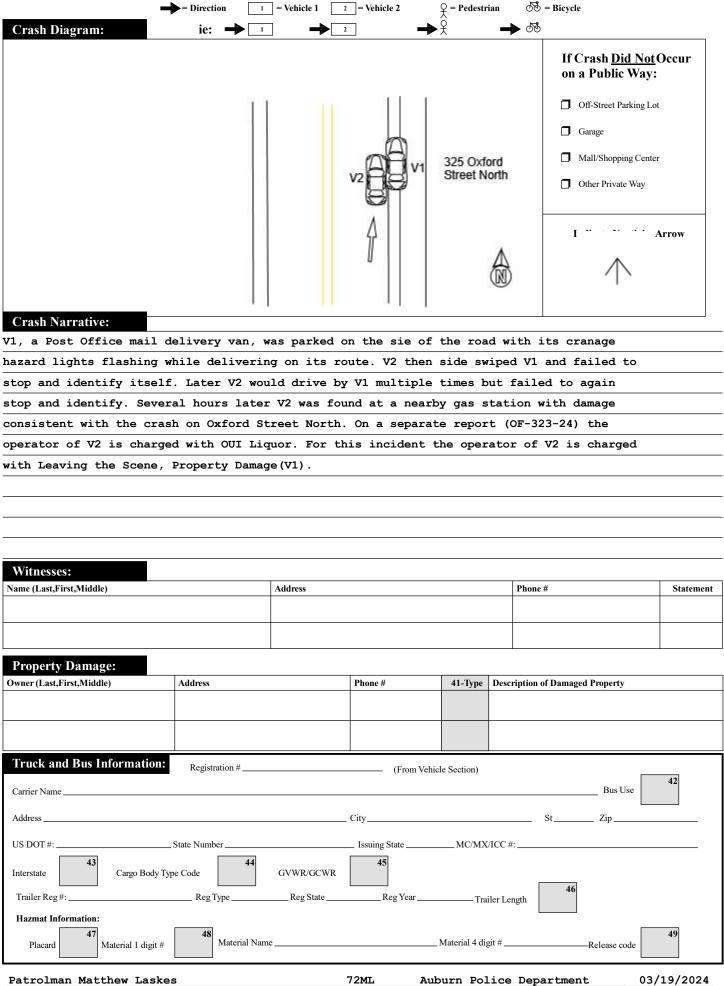

|                       | Police Use Only                                              | wealth of                                               | of Massachusetts                                                  |                                                                               |                  |                    |                             | RMV Document Number          |                               |                       |                                        |             |             |
|-----------------------|--------------------------------------------------------------|---------------------------------------------------------|-------------------------------------------------------------------|-------------------------------------------------------------------------------|------------------|--------------------|-----------------------------|------------------------------|-------------------------------|-----------------------|----------------------------------------|-------------|-------------|
|                       | Date of Crash Time of Crash                                  |                                                         | tor Vehi                                                          | cle Cra                                                                       | sh [             | Number<br>Vehicles | Numbe<br>Injured            | 1 1 -                        | Limit                         | 35                    | State Police<br>Local Police           |             |             |
|                       | 03/19/2024                                                   | ırn                                                     | Police R                                                          | Report                                                                        | 2                |                    | 0                           | Latitud<br>Longit            |                               |                       | MBTA Police<br>Campus Police<br>Other: | ᆸ           |             |
|                       | AT INTERSECTION:                                             |                                                         | < LOCATION >                                                      |                                                                               | >                | NOT A              |                             |                              | AT INTERSECTION:              |                       |                                        |             |             |
|                       |                                                              |                                                         |                                                                   |                                                                               |                  |                    |                             |                              |                               |                       |                                        | 2           | <b>2</b> 10 |
|                       | Route# Direction                                             | Name of Roadway/Street                                  | $ _{\overline{1}}$                                                | Route# Direct                                                                 | 32<br>ion Ad     | dress #            | OXF                         | 'ORD<br>Na                   | STR<br>ame of R               |                       |                                        |             |             |
| <sup>1</sup> 1        |                                                              | At                                                      |                                                                   | F                                                                             |                  |                    |                             |                              |                               |                       |                                        |             |             |
|                       |                                                              | ne of Intersecting Roadway/Street                       | -                                                                 | Feet                                                                          | N S E V          | v of               | Mile I                      | — •<br>Marker                |                               | or                    | Exit Number                            | -           | 11          |
|                       | Route# Direction Nar                                         |                                                         | Feet N S E W of                                                   |                                                                               |                  |                    |                             |                              |                               |                       |                                        | 3 ''        |             |
|                       |                                                              |                                                         |                                                                   | _                                                                             | N S E V          | Route#             | Intersecting Roadway/Street |                              |                               |                       |                                        |             |             |
| <sup>2</sup> <b>1</b> | Route# Direction Nar                                         | ne of Intersecting Roadway/Street                       |                                                                   |                                                                               |                  | _                  |                             |                              | Lanc                          | lmark                 |                                        | -           |             |
| 3                     | Please Select One of the Following:                          | _#Occupants                                             | Moped                                                             | Crash Re                                                                      | eport ID#        | 24                 | -93                         | 3-A                          | C                             |                       |                                        |             |             |
|                       | License # 109608574 St C'                                    |                                                         | <u> </u><br>                                                      | NONE                                                                          |                  |                    | Reg Ty                      | pe <b>PC</b>                 |                               | Reg                   | State <b>MA</b>                        | ╗           |             |
|                       | 19 19                                                        | estrictions CDL CDL                                     | _                                                                 | ar_2020                                                                       |                  |                    |                             |                              |                               |                       | 2.1                                    | ] 3         | <b>3</b> 12 |
|                       | Operator <b>JULIAN, SETH</b>                                 | MTHONV                                                  | nt                                                                |                                                                               |                  |                    |                             |                              |                               |                       | 8 -                                    | '   T       |             |
| <sup>4</sup> <b>1</b> | Address 130 CRANBERRY I                                      | First Middle                                            | Middle         Last         First           Address         First |                                                                               |                  |                    |                             |                              |                               | Middle                |                                        |             |             |
|                       | City <b>KILLINGLY</b> State                                  |                                                         |                                                                   |                                                                               |                  |                    |                             |                              |                               |                       |                                        |             |             |
|                       | Insurance Company SELF INSUR                                 | -                                                       | •                                                                 | Action Prior to C                                                             |                  | 11                 | 22                          |                              | Damaged Area Code: 7 27 27 27 |                       |                                        |             |             |
|                       | Vehicle Travel Direction: S E W                              | Responding to Emergency? 2                              |                                                                   |                                                                               | 23 23            | 23                 | 23                          | Test Stat                    | us:                           |                       | 28                                     | _           |             |
| 5                     | Citation # (If Issued)                                       |                                                         |                                                                   | armful Event                                                                  | 1 24             |                    |                             | Type of T                    |                               |                       | 30                                     |             |             |
|                       | Viol. 1: Ch/Sec/Sub                                          |                                                         | Driver (                                                          | Contributing Cod                                                              | e <b>1</b>       | 25                 | 25                          | BAC Tes<br>Susp. Ald         |                               | 2.1                   |                                        | 32 <b>1</b> | 13          |
|                       | Viol. 3: Ch/Sec/Sub                                          |                                                         |                                                                   | Distracted by                                                                 | 0 26             |                    |                             | Towed fr                     |                               |                       | 33                                     | <b>-</b> F  |             |
| <sup>6</sup> <b>1</b> |                                                              | ator and all occupants involved                         |                                                                   |                                                                               | 34<br>Sea        |                    | 36 3<br>Airbag Ej           | 7 38<br>ect Trap             | 39<br>Injury T                | 40<br>Transp.         |                                        | _           |             |
|                       | Name (Last First Middle)                                     | Address                                                 |                                                                   | DOB/Age                                                                       | Sex Pos          | . System           | Status Co                   | ode Code                     | Status                        | Code                  | Medical Facility                       |             |             |
|                       | Operator                                                     | See Above                                               | •                                                                 |                                                                               | $X^1$            | 1                  | 4 0                         | 0                            | 10 1                          | _                     |                                        |             |             |
|                       |                                                              |                                                         |                                                                   |                                                                               |                  |                    |                             |                              |                               |                       |                                        |             |             |
|                       |                                                              |                                                         |                                                                   |                                                                               |                  |                    |                             |                              |                               |                       |                                        |             |             |
|                       |                                                              |                                                         |                                                                   |                                                                               |                  |                    |                             |                              |                               |                       |                                        |             |             |
| <sup>7</sup> <b>1</b> | Please Select One of the Following:                          | _#Occupants Non-Motoris                                 | t A Type                                                          | 15 Action                                                                     | 16<br>Locat      | ion                | 17<br>Con                   | dition                       | 18                            | Hit                   | /Run Mop                               | ed          |             |
| 1                     |                                                              | A DOB/Age 03/07/19                                      | 55 Pag#1                                                          | <br>1 F.T.T.4 3                                                               |                  |                    | Pag Ts                      | me PC                        |                               | Page                  | State MA                               | -           |             |
|                       | 19 19                                                        | estrictions 20 CDL                                      | _                                                                 | # 1ELL43 Reg Type PC Reg State MA  Year 2017 Veh Make CHEVROLET Veh Config. 1 |                  |                    |                             |                              |                               |                       |                                        |             |             |
|                       | Operator LAVIN, KEVIN I                                      | nt                                                      | r LAVIN, KEVIN D                                                  |                                                                               |                  |                    |                             |                              |                               |                       |                                        |             |             |
| <sup>8</sup> 2        | Address 22 AVERY RD                                          | First Middle                                            |                                                                   | Last First Middle                                                             |                  |                    |                             |                              |                               |                       |                                        |             |             |
|                       | City <b>HOLDEN</b> State                                     | 34 City H                                               | HOLDEN State MA Zip 01520-1234                                    |                                                                               |                  |                    |                             |                              |                               |                       |                                        | <b>1</b> 4  |             |
|                       | Insurance Company <b>LIBERTY MU</b>                          | <b>E</b> Vehicle                                        | e Action Prior to Crash  Damaged Area Code: 3 27 27 27            |                                                                               |                  |                    |                             |                              |                               |                       |                                        |             |             |
|                       | Vehicle Travel Direction: S E W                              | Sequence 23 23 23 23 Test Status: 1 28 29 Type of Test: |                                                                   |                                                                               |                  |                    |                             |                              |                               |                       |                                        |             |             |
| <sup>9</sup> <b>2</b> | Citation # (If Issued) <b>T3356614</b>                       | _                                                       | Most Ha                                                           | armful Event                                                                  | 1 24             |                    |                             | BAC Tes                      |                               |                       | 30                                     |             |             |
| 2                     | Viol. 1: Ch/Sec/Sub                                          | viol. 2: Ch/Sec/Sub                                     | Driver 0                                                          | Contributing Cod                                                              | e <b>97</b>      | 25                 | 25                          | Susp. Ald                    |                               |                       | Susp. Drug: 3                          | 32          |             |
|                       | Viol. 3: Ch/Sec/Sub                                          | Viol. 4: Ch/Sec/Sub                                     | Driver I                                                          | Distracted by                                                                 | 99 <sup>26</sup> |                    |                             | Towed fr                     | owed from scene? 2 33         |                       |                                        |             |             |
| '                     | Please fill out for operator/nor<br>Name (Last First Middle) | n-motorist and all occupants involv                     | red                                                               | DOB/Age                                                                       | Sex Pos          | t Safety           | Airbag Ej                   | 7 38<br>ect Trap<br>ode Code |                               | 40<br>Fransp.<br>Code | Medical Facility                       |             |             |
|                       | Operator/Non-Motorist                                        | See Above                                               | •                                                                 | $\overline{}$                                                                 | X 1              | 99                 | 4 0                         | 0                            | 10 1                          | L                     |                                        |             |             |
|                       |                                                              |                                                         | •                                                                 |                                                                               |                  |                    |                             |                              |                               |                       |                                        |             |             |
|                       |                                                              |                                                         |                                                                   |                                                                               |                  |                    |                             |                              |                               |                       |                                        |             |             |
|                       |                                                              |                                                         |                                                                   |                                                                               |                  |                    |                             |                              | +                             |                       |                                        |             |             |