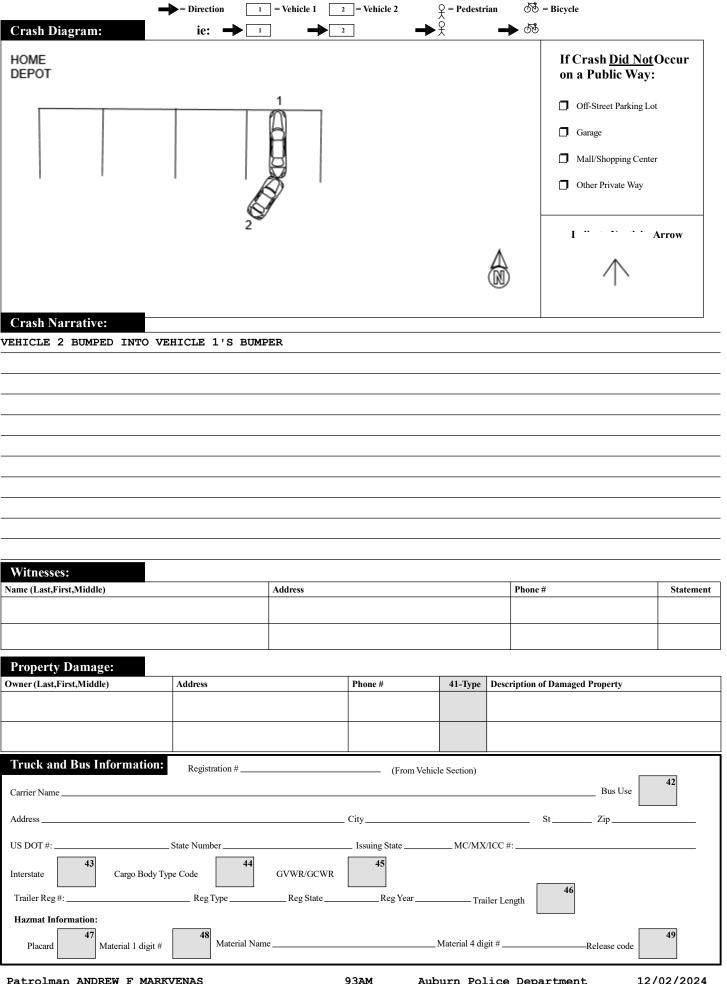

|                       | Police Use Only                                                                                  | Comm                                              | onwealth o                                                    | nwealth of Massachusetts                                          |                                           |                                    |                    |                          | RMV Document Number |                                  |             |    |
|-----------------------|--------------------------------------------------------------------------------------------------|---------------------------------------------------|---------------------------------------------------------------|-------------------------------------------------------------------|-------------------------------------------|------------------------------------|--------------------|--------------------------|---------------------|----------------------------------|-------------|----|
|                       | Date of Crash Time of Crash                                                                      |                                                   | Motor Vehi                                                    | icle Cra                                                          | $sh \begin{bmatrix} N \\ V \end{bmatrix}$ |                                    | urad               | ed Limit                 | 5                   | State Police<br>Local Police     | )<br>8<br>1 |    |
|                       | 12/02/2024 1128 Aubi                                                                             | ırn                                               | Police F                                                      | Report                                                            | 2                                         | o line                             | Lat                | itude<br>ngitude         |                     | MBTA Police Campus Police Other: | 3           |    |
|                       | AT INTERSECT                                                                                     | ION:                                              | < LOCAT                                                       |                                                                   | >                                         | NO                                 | TATI               |                          | SECT                |                                  |             |    |
|                       |                                                                                                  |                                                   |                                                               |                                                                   |                                           |                                    |                    |                          |                     |                                  | 2           | 10 |
|                       | Route# Direction                                                                                 | Name of Roadway/Street                            |                                                               | Route# Direct                                                     | <u>77</u>                                 | 9<br>ress #                        | ASHII              | Name of                  |                     |                                  | _[_         |    |
| <sup>1</sup> 1        | Route# Direction                                                                                 | At                                                |                                                               | Koute# Direct                                                     | ion Add                                   | iess #                             |                    | Name of                  | Koauwa              | ay/Sireet                        |             |    |
| _                     |                                                                                                  |                                                   |                                                               | Feet                                                              | N S E W                                   |                                    | — —<br>iile Marker | • —                      | or _                | Exit Number                      |             |    |
|                       | Route# Direction Na                                                                              | me of Intersecting Roadway/                       | Street                                                        | E                                                                 | N S E W                                   |                                    | ilic Market        |                          |                     | Exit (valido)                    | <b>-</b>  2 | 11 |
|                       |                                                                                                  | Also at Intersection with                         | Feet N                                                        |                                                                   |                                           | Route# Intersecting Roadway/Street |                    |                          |                     |                                  | ·  -        | _  |
| <sup>2</sup> <b>1</b> | Route# Direction Na                                                                              | me of Intersecting Roadway/                       | Street                                                        | Feet [                                                            | N S E W                                   | of                                 |                    |                          |                     |                                  | _           |    |
| _                     | Please Select One Valvabiala 11                                                                  |                                                   |                                                               | T                                                                 |                                           | 0.4                                |                    |                          | ndmark              |                                  | $\dashv$    |    |
| 3                     | of the Following:                                                                                | _#Occupants                                       | n Moped                                                       | Crash Ro                                                          | eport ID#                                 | 24-4                               | 129                | -AC                      |                     |                                  |             |    |
|                       | License # <b>S80194117</b> St <b>M</b>                                                           | A DOB/Age 07/24                                   | /1952 Reg#_                                                   | 5TYZ18                                                            |                                           | Re                                 | g Type <b>P</b>    | С                        | Re                  |                                  |             | 12 |
|                       | Sex F Lic. Class D Lic. Restrictions 1 20 CDL Veh Year 2024 Veh Make TOYOTA Veh Config. 1 21     |                                                   |                                                               |                                                                   |                                           |                                    |                    |                          |                     |                                  | 7           |    |
|                       | Operator FIELD, CAROL 1                                                                          | ET.TZABETH                                        | orsement Owner                                                | FIELD,                                                            | CARO                                      | L ELI                              | ZABET              | 'H                       |                     |                                  | _           |    |
| <sup>4</sup> <b>1</b> | Address 16 COOK ST                                                                               | First N                                           |                                                               | s 16 COO                                                          |                                           |                                    | First              |                          | Mid                 | ddle                             | _           |    |
|                       | City <b>DOUGLAS</b> State                                                                        | <b>MA</b> Zip 01516-                              | 2055 City <b>D</b>                                            | OUGLAS                                                            |                                           |                                    | State 1            | <b>MA</b> z              | Zip <b>01</b>       | 516-2055                         | _           |    |
|                       | Insurance Company PLYMOUTH F                                                                     |                                                   |                                                               | e Action Prior to C                                               | Crash                                     | <b>11</b> 22                       |                    | ged Area (               |                     |                                  | , I         |    |
|                       | Vehicle Travel Direction: S E W                                                                  | Responding to Emergenc                            |                                                               | Sequence 97                                                       | 23 23                                     | 23 23                              | Test S             | tatus:                   |                     | 1 28                             | <b>'</b>    |    |
| <sup>5</sup> <b>2</b> | Citation # (If Issued)                                                                           |                                                   |                                                               |                                                                   | 97 24                                     |                                    | Type               | of Test:                 |                     | 29                               |             |    |
|                       |                                                                                                  |                                                   |                                                               | Contributing Cod                                                  |                                           | 25 2                               | 5                  | Test Resul               |                     | Susp Drug: 32                    |             | 13 |
|                       | Viol. 1: Ch/Sec/Sub                                                                              |                                                   |                                                               | J                                                                 | 0 26                                      | 26                                 | _                  | Alcohol:<br>d from sce   | 31                  | 22                               |             |    |
| <sup>6</sup> <b>1</b> | Viol. 3: Ch/Sec/Sub                                                                              | viol. 4: Ch/Sec/Subator and all occupants involve |                                                               | Distracted by                                                     | 34                                        | 35   36                            | 37 3               | 8 39                     | 40                  | 2 33                             | 4           |    |
|                       | Name (Last First Middle)                                                                         | •                                                 | ldress                                                        | DOB/Age                                                           | Sex Seat Pos.                             | Safety Airbag<br>System Status     | Eject Tr           | rap Injury<br>ode Status | Transp.<br>Code     | Medical Facility                 |             |    |
|                       | Operator                                                                                         | See A                                             | Above                                                         | ><                                                                | X                                         | 0 5                                | 3 0                | 10                       | 1                   |                                  |             |    |
|                       |                                                                                                  |                                                   |                                                               |                                                                   |                                           |                                    |                    |                          |                     |                                  |             |    |
|                       |                                                                                                  |                                                   |                                                               |                                                                   |                                           |                                    |                    |                          |                     |                                  |             |    |
|                       |                                                                                                  |                                                   |                                                               |                                                                   |                                           |                                    |                    |                          |                     |                                  |             |    |
|                       |                                                                                                  |                                                   | <u> </u>                                                      | 1                                                                 |                                           |                                    |                    |                          |                     |                                  | $\dashv$    |    |
| <sup>7</sup> <b>1</b> | Please Select One of the Following:                                                              | _#Occupants                                       | n Moped                                                       | Vulnerab                                                          | ole User Co                               | omplete the V                      | ulnerable U        | Jser sectio              | n.                  |                                  |             |    |
|                       | License # <b>S45061041</b> St <b>M</b>                                                           | A DOB/Age 01/29                                   | /1959 Reg#                                                    | PS847                                                             |                                           | Re                                 | ед Туре            | С                        | Re                  |                                  | _           |    |
|                       | Sex <b>F</b> Lic. Class D Lic. R                                                                 | Veh Ye                                            | Year <b>2023</b> Veh Make <b>JEEP</b> Veh Config. <b>1 21</b> |                                                                   |                                           |                                    |                    |                          |                     |                                  |             |    |
|                       | Operator MOORE, CYNTHIA                                                                          | orsement Owner                                    | er MOORE, PAULA                                               |                                                                   |                                           |                                    |                    |                          |                     |                                  |             |    |
| <sup>8</sup> 99       | Address 401 HERITAGE L                                                                           | Middle                                            | Last First Middle ess 401 HERITAGE LN                         |                                                                   |                                           |                                    |                    |                          |                     |                                  |             |    |
|                       | Address 401 HERITAGE LN APT 401  City AUBURN State MA Zip 01501-2264                             |                                                   |                                                               | City <b>AUBURN</b> State <b>MA</b> Zip <b>01501</b>               |                                           |                                    |                    |                          |                     |                                  |             | 14 |
|                       | Insurance Company PROGRESSIVE DIRECT INSURA                                                      |                                                   |                                                               | Vehicle Action Prior to Crash  1 22 Damaged Area Code: 8 27 27 27 |                                           |                                    |                    |                          |                     |                                  |             |    |
|                       | Vehicle Travel Direction: X S E W                                                                | Responding to Emergenc                            |                                                               |                                                                   | 23 23                                     | 23 23                              | Test S             | status:                  |                     | 1 28                             | <b>'</b>    |    |
|                       | Citation # (If Issued)                                                                           |                                                   | •                                                             |                                                                   | 2 24                                      |                                    | Type               | of Test:                 |                     | 0 29                             |             |    |
| <sup>9</sup> <b>2</b> | , , , ,                                                                                          |                                                   |                                                               | Contributing Cod                                                  |                                           | 25 2                               | 5                  | Test Resul               |                     | 30                               | ,           |    |
| <u> </u>              | VIOL. 1. CHESCO Sub-                                                                             |                                                   |                                                               | Susp. Alcohol: Susp. Drug: 32                                     |                                           |                                    |                    |                          |                     |                                  |             |    |
|                       | Viol. 3: Ch/Sec/Sub Viol. 4: Ch/Sec/Sub  Please fill out for operator and all occupants involved |                                                   |                                                               | Distracted by                                                     | 34                                        | 35 36                              | 37 3               | 18 39                    | 40                  | 2 33                             | 4           |    |
|                       | Name (Last First Middle)                                                                         | •                                                 | ed                                                            | DOB/Age                                                           | Sex Pos.                                  | Safety Airbag<br>System Status     | Eject Tr           | rap Injury<br>ode Status | Transp.<br>Code     | Medical Facility                 |             |    |
|                       | Operator/Occupants                                                                               | See A                                             | Above                                                         | > <                                                               | X                                         | 0 99                               | 99 99              | 10                       | 1                   |                                  |             |    |
|                       |                                                                                                  |                                                   |                                                               |                                                                   |                                           |                                    |                    |                          |                     |                                  |             |    |
|                       |                                                                                                  |                                                   |                                                               |                                                                   |                                           |                                    |                    |                          |                     |                                  | $\dashv$    |    |
|                       |                                                                                                  |                                                   |                                                               |                                                                   |                                           |                                    |                    |                          |                     |                                  | $\dashv$    |    |
|                       | 1                                                                                                |                                                   |                                                               | 1                                                                 |                                           | 1 1                                | 1                  | 1                        | 1 1                 |                                  |             |    |