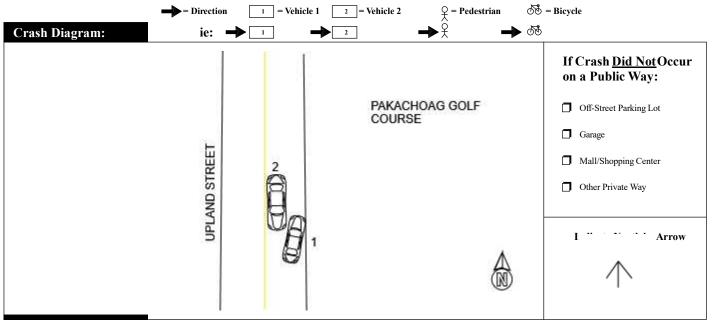

## **Crash Narrative:**

Vehicle 2 was traveling erratically, crossing marked lanes, high speeds, causing vehicle 1

to slow down and pull to the right to avoid a head on collision

| Witnesses:                                              |                 |           |                 |                |                                |      |               |         |  |
|---------------------------------------------------------|-----------------|-----------|-----------------|----------------|--------------------------------|------|---------------|---------|--|
| Name (Last,First,Middle)                                |                 | Address   |                 |                | Pho                            | ne # | Statement     |         |  |
|                                                         |                 |           |                 |                |                                |      |               |         |  |
|                                                         |                 |           |                 |                |                                |      |               |         |  |
| Property Damage:                                        |                 |           |                 |                |                                |      |               |         |  |
| Owner (Last,First,Middle)                               | Phone # 41-Type |           |                 | Descriptio     | escription of Damaged Property |      |               |         |  |
|                                                         |                 |           |                 |                |                                |      |               |         |  |
|                                                         |                 |           |                 |                |                                |      |               |         |  |
| Truck and Bus Information:       Registration #         |                 |           |                 |                |                                |      |               |         |  |
| Address                                                 |                 |           | City            |                |                                | St   | Zip           |         |  |
| US DOT #:                                               | State Number    |           | _ Issuing State | MC/MX/         | ICC #:                         |      |               |         |  |
| Interstate 43 Cargo Body Typ                            | be Code         | GVWR/GCWR | 45              |                |                                | 46   |               |         |  |
| Trailer Reg #:                                          | Reg Type        | Reg State | Reg Year        | ———— Trail     | ler Length                     |      |               |         |  |
| Hazmat Information:<br>Placard 47<br>Material 1 digit # | 48 Material Nam | e         | 1               | Material 4 dig | it #                           |      | -Release code | 49      |  |
| Detrolmen ANDREW E MADIN                                |                 |           | 0.000 0         |                | P                              |      | 10/           | 00/0004 |  |