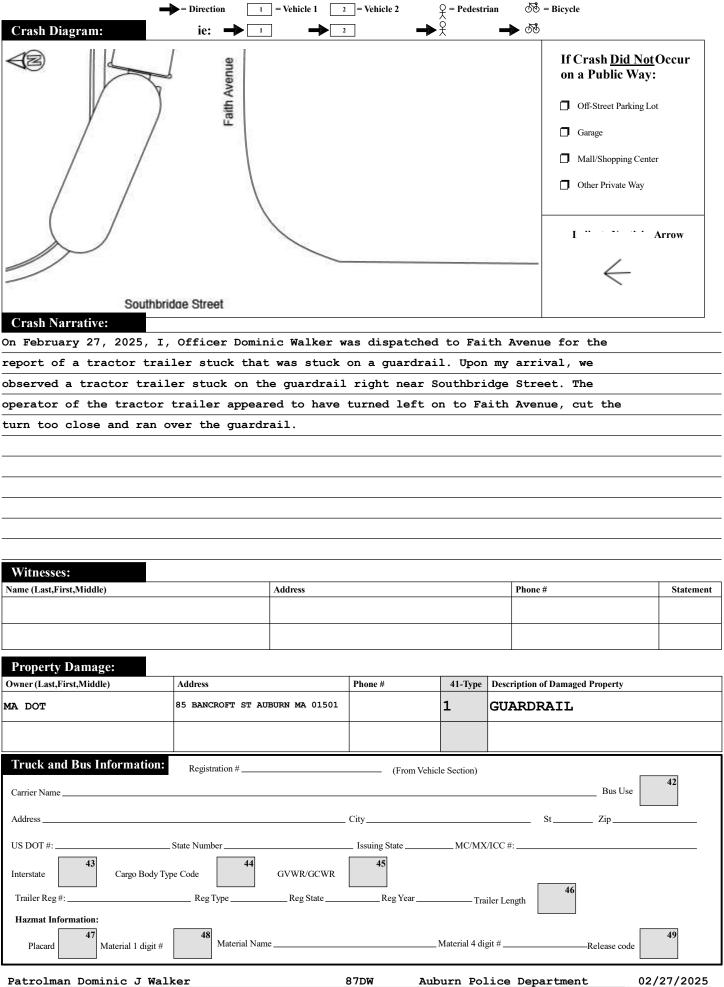

| Police Use Only                                    |                                            | Commonw                                                                              | ealth of Ma          | of Massachusetts |                            |                     |               | RMV Document Number     |                |                                 |          |
|----------------------------------------------------|--------------------------------------------|--------------------------------------------------------------------------------------|----------------------|------------------|----------------------------|---------------------|---------------|-------------------------|----------------|---------------------------------|----------|
| Date of Crash Time of Crash 02/27/2025 <b>1640</b> | Sh City/Town <b>Auburn</b>                 | MIUU                                                                                 | or Vehicle (         |                  | Number<br>Vehicles         |                     | Speed         | Limit                   | Loc            | te Police cal Police BTA Police | )<br>1   |
| 24F                                                |                                            | <u> </u>                                                                             | olice Repo           | <u>rt</u>        | 1                          | 0                   | Longit        |                         | Car<br>Oth     | mpus Police                     | i        |
| AT INTE                                            | RSECTION:                                  | <                                                                                    | LOCATION             | >                |                            | NOT A               | TIN           | ΓERSE                   | ECTION         | N:                              | ┵        |
|                                                    |                                            |                                                                                      |                      |                  |                            | EΛT                 | TH F          | \ <b>\</b> 7 <b>E</b> ' |                |                                 | 2        |
| Route# Direction                                   | Name of                                    | Roadway/Street                                                                       | Route#               | Direction        | Address #                  | FAI                 |               |                         | adway/Stre     | et                              |          |
|                                                    |                                            | At                                                                                   |                      | Feet N S I       | E W of                     |                     |               | — o                     | r              |                                 |          |
| Route# Direction                                   | Name of Inters                             | ecting Roadway/Street                                                                |                      |                  |                            | Mile M              | Iarker        |                         | Ex             | tit Number                      | -        |
|                                                    | Also at In                                 | ntersection with                                                                     |                      | Feet N S 1       |                            | Route#              |               | Intersecti              | ing Roadwa     | ay/Street                       | Ė        |
| Route# Direction                                   | Name of Inters                             | ecting Roadway/Street                                                                | 25                   | Feet NS          | w of                       | SOUT                |               |                         | STRE           | -                               |          |
|                                                    |                                            | <del></del>                                                                          |                      |                  |                            |                     |               | Landn                   |                |                                 | 4        |
| Please Select One of the Following:                | nicle 1_1#Occupan                          | ts Hit/Run                                                                           | Moped C              | rash Report II   | » <b>2</b> 5               | 8-87                | -A            | С                       |                |                                 |          |
| License # <b>K26164</b> 06737                      | 720 St <b>FL</b> DOB/                      | Age 10/12/1967                                                                       | Reg# 3115            | 248              |                            | Reg Ty              | e <b>SM</b>   | N                       | _ Reg State    |                                 | <u>-</u> |
| Sex M Lic. Class A                                 | Lic. Restrictions                          | CDL_<br>Endorsement                                                                  | Veh Year <b>_201</b> | . <b>2</b> v     | eh Make <u>C</u>           | reat                | Dan           | e '                     | Veh Config     | 3. 10 <sup>21</sup>             | 5        |
| Operator KUCHERIA                                  | VYI, OLEKS                                 |                                                                                      | Owner CONI           | DREA,            | SERGI                      | ΙΕΙ                 |               |                         |                |                                 | -        |
| Address 53 SERVIA                                  | . DR                                       | Middle                                                                               | Address <b>_162</b>  | E 19T            | H ST                       | First <b>APT</b>    | 15            |                         | Middle         |                                 | -        |
| City <b>SAINT JOHN</b>                             | State <b>FL</b> Zi                         | p 32259                                                                              | City <b>BROOF</b>    | LYN              |                            | S                   | tate <b>N</b> | <b>Z</b> Zip_           | 1122           | 6                               | -        |
| Insurance Company PROGI                            | RESSIVE IN                                 | SURANCE                                                                              | Vehicle Action P     | rior to Crash    | 4                          | 22                  | Damageo       | l Area Cod              | _              |                                 | .        |
| Vehicle Travel Direction:                          | N S W Respond                              | ling to Emergency? 2                                                                 | Event Sequence       | 24 23 2          | 23 23                      | 23                  | Test Stat     |                         | $\frac{1}{29}$ |                                 |          |
| Citation # (If Issued)                             |                                            |                                                                                      | Most Harmful Ev      |                  | 24                         |                     | Type of T     | Test:<br>at Result:     | 30             | 1                               |          |
| Viol. 1: Ch/Sec/Sub                                | Viol. 2: Ch/S                              | Sec/Sub                                                                              | Driver Contribut     | ing Code         | 6 25                       | 25                  |               | cohol: 2                | 31 Susp.       | Drug: 2 32                      | 24       |
| Viol. 3: Ch/Sec/Sub                                | Viol. 4: Ch/S                              | Sec/Sub                                                                              | Driver Distracted    | by <b>0</b>      | 26                         | 26                  |               | om scene?               | 22             |                                 |          |
|                                                    | l out for operator and all o               | •                                                                                    |                      |                  | 34 35<br>Seat Safety       |                     | ct Trap       | Injury Tra              | 40<br>ansp.    |                                 | 7        |
| Name (Last First Middle)  Operator                 |                                            | Address<br>See Above                                                                 | DOB/                 | Age Sex          | Pos. System                | Status Coo          | e Code        | Status Co               | ode N          | Medical Facility                | $\dashv$ |
| Орегию                                             |                                            | 566716676                                                                            |                      |                  | 1 11                       |                     |               |                         |                |                                 | _        |
|                                                    |                                            |                                                                                      |                      |                  |                            |                     |               |                         |                |                                 | 4        |
|                                                    |                                            |                                                                                      |                      |                  |                            |                     |               |                         |                |                                 | _        |
|                                                    |                                            |                                                                                      |                      |                  |                            |                     |               |                         |                |                                 |          |
| Please Select One of the Following:                | nicle 2#Occupan                            | ts Hit/Run                                                                           | Moped V              | ılnerable Useı   | Complet                    | e the Vulner        | able Use      | r section.              |                |                                 |          |
| License #                                          | St DOB/.                                   | A ge                                                                                 | Reg#_                |                  |                            | Reg Tyr             | ne            |                         | Reg State      |                                 | -        |
| Sex Lic. Class                                     | 19 Lic. Restrictions                       | 20 CDL                                                                               | Veh Year             |                  |                            |                     |               |                         |                | 21                              | -        |
| Operator                                           |                                            | Endorsement                                                                          | Owner                |                  |                            |                     |               |                         |                |                                 |          |
| Last Address                                       | First                                      | Middle                                                                               | Address              |                  |                            | First               |               |                         | Middle         |                                 |          |
| City                                               |                                            | р_                                                                                   |                      |                  |                            | S                   | tate          | Zip_                    |                |                                 | 1        |
| Insurance Company                                  |                                            | Vehicle Action Prior to Crash  Damaged Area Code: 27 27 27                           |                      |                  |                            |                     |               |                         |                |                                 |          |
| Vehicle Travel Direction:                          | Event Sequence 23 23 23 23 Test Status: 28 |                                                                                      |                      |                  |                            |                     |               |                         |                |                                 |          |
| Citation # (If Issued)                             |                                            | , , , <u> </u>                                                                       | Most Harmful Ev      | vent             | 24                         |                     | Type of T     |                         | 30             | 1                               |          |
| Viol. 1: Ch/Sec/Sub                                |                                            | BAC Test Result:  Susp. Alcohol: 31 Susp. Drug: 32  Susp. Alcohol: 31 Susp. Drug: 32 |                      |                  |                            |                     |               |                         |                |                                 |          |
| Viol. 3: Ch/Sec/Sub                                |                                            |                                                                                      |                      |                  | 26 26 Towed from scene? 33 |                     |               |                         |                |                                 |          |
|                                                    | l out for operator and all o               |                                                                                      |                      |                  | 34 35<br>Seat Safety       | 36 37<br>Airbag Eje | 38<br>ct Trap |                         | 40<br>ansp.    | 1                               | 4        |
| Name (Last First Middle)                           |                                            | Address                                                                              | DOB/                 | Age Sex          | Pos. Syster                |                     | le Code       |                         |                | Medical Facility                | $\dashv$ |
| Operator/Occup                                     | oants                                      | See Above                                                                            |                      | X                | 1                          |                     |               |                         |                |                                 | _        |
|                                                    |                                            |                                                                                      |                      |                  |                            |                     |               |                         |                |                                 |          |
|                                                    |                                            |                                                                                      |                      |                  |                            |                     |               |                         |                |                                 |          |
|                                                    |                                            |                                                                                      |                      |                  |                            |                     |               |                         |                |                                 | 7        |