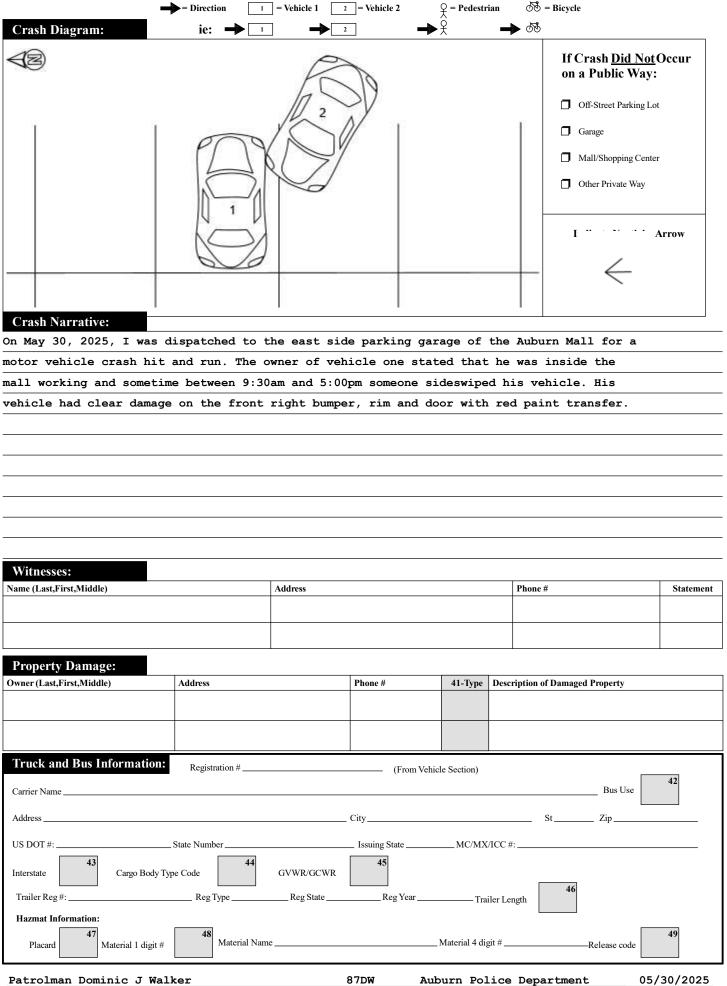

| Police Use Only                            | Common                                     | wealth of Massac             | chusetts                                                                                                                                              | RMV D                            | ocument Number                        |          |
|--------------------------------------------|--------------------------------------------|------------------------------|-------------------------------------------------------------------------------------------------------------------------------------------------------|----------------------------------|---------------------------------------|----------|
| Date of Crash   Time of Crash   <b>Aub</b> |                                            | otor Vehicle Cras            | Number Number<br>Vehicles Injured                                                                                                                     |                                  | State Police Local Police MBTA Police |          |
| 24HR                                       |                                            | Police Report                | 2 0                                                                                                                                                   | Longitude                        | Campus Police Other:                  |          |
| AT INTERSECT                               | TION:                                      | LOCATION >                   | NOT A                                                                                                                                                 | AT INTERSE                       | CTION:                                | ┵        |
|                                            |                                            |                              | 385 SOU                                                                                                                                               | THBRIDGE                         | · cm                                  | 2        |
| Route# Direction                           | Name of Roadway/Street                     | Route# Direction             |                                                                                                                                                       | Name of Roa                      |                                       |          |
|                                            | At                                         | Feet N                       | S E W of                                                                                                                                              | • or                             |                                       |          |
| Route# Direction N                         | ame of Intersecting Roadway/Street         |                              | Mile N                                                                                                                                                |                                  | Exit Number                           | 5        |
|                                            | Also at Intersection with                  | Feet N                       | S E W of Route#                                                                                                                                       | Intersection                     | ng Roadway/Street                     | <b>2</b> |
| Route# Direction N                         | ame of Intersecting Roadway/Street         |                              | $S \mid E \mid W \mid_{of}$                                                                                                                           |                                  | KING GARAGE                           |          |
| - Trouble Brockers                         | I                                          |                              |                                                                                                                                                       | Landm                            |                                       | 4        |
| Please Select One of the Following:        | #Occupants Hit/Run                         | Moped Crash Repo             | ort ID# 25-18                                                                                                                                         | 4-AC                             |                                       |          |
| License #St                                | DOB/Age_                                   | Reg# <b>4HB187</b>           | Reg Ty                                                                                                                                                | pe <b>PAN</b>                    | Reg State <b>MA</b>                   | 1_       |
| 19 19                                      | 20                                         |                              |                                                                                                                                                       |                                  | 21                                    | 7        |
| Operator Driverless M.                     | Endorseme                                  | Owner <u>CRUZ</u> , JC       |                                                                                                                                                       |                                  | 0                                     |          |
| Last Address                               | First Middle                               | Last Address 28 MAIN         |                                                                                                                                                       |                                  | Middle                                |          |
| City Stat                                  | te Zip                                     |                              |                                                                                                                                                       | State <b>MA</b> Zip (            | 01560-1170                            |          |
| Insurance Company <b>FARMERS P</b>         | •                                          |                              | 22                                                                                                                                                    | Damaged Area Code                |                                       |          |
| Vehicle Travel Direction: N S W W          |                                            | 23                           |                                                                                                                                                       | Test Status:                     | 1 28                                  |          |
| Citation # (If Issued)                     |                                            | Most Harmful Event 1         | 24                                                                                                                                                    | Type of Test:                    | 29                                    |          |
| Viol. 1: Ch/Sec/Sub                        |                                            |                              | 25 25                                                                                                                                                 | BAC Test Result:                 | 30 31 Susp Drug. 32                   | 1        |
| Viol. 3: Ch/Sec/Sub                        |                                            |                              |                                                                                                                                                       | Susp. Alcohol: Towed from scene? | Susp. Drug.                           | Ė        |
|                                            | erator and all occupants involved          | Shire. Shauered by           | 34 35 36 37                                                                                                                                           | 7 38 39 40                       | 0                                     | 4        |
| Name (Last First Middle)                   | Address                                    | DOB/Age S                    | Seat Safety Airbag Eje<br>Sex Pos. System Status Con                                                                                                  | de Code Status Coo               | de Medical Facility                   | 4        |
| Operator                                   | See Above                                  |                              | 1 0 4 3                                                                                                                                               | 0 10 1                           |                                       |          |
|                                            |                                            |                              |                                                                                                                                                       |                                  |                                       |          |
|                                            |                                            |                              |                                                                                                                                                       |                                  |                                       |          |
|                                            |                                            |                              |                                                                                                                                                       |                                  |                                       |          |
| Please Select One Vakiela 2 1              | #Occupants Hit/Run                         | Manual Divisionalia          | User Complete the Vulner                                                                                                                              | ulla III. u a sti su             |                                       | ┪        |
| of the Following:                          | Hit/Run                                    |                              | •                                                                                                                                                     |                                  |                                       | 4        |
| License # St                               | DOB/Age                                    | Reg# unknown                 | Reg Ty                                                                                                                                                | pe                               | Reg State                             |          |
| Sex Lic. Class Lic.                        | Restrictions CDL Endorseme                 | veh Year                     | Veh Make                                                                                                                                              | V                                | <sup>7</sup> eh Config.               |          |
| Operator <u>unknown</u><br>Last            | First Middle                               | Owner                        | First                                                                                                                                                 |                                  | Middle                                |          |
| Address                                    |                                            | Address                      |                                                                                                                                                       |                                  |                                       | 1        |
| City Stat                                  | City                                       |                              |                                                                                                                                                       |                                  |                                       |          |
| Insurance Company                          |                                            | ehicle Action Prior to Crash |                                                                                                                                                       |                                  |                                       |          |
| Vehicle Travel Direction: N S E            | Responding to Emergency? 2                 | Event Sequence 1 23          | 23 23 23                                                                                                                                              | Type of Test:                    | 29                                    |          |
| Citation # (If Issued)                     | _                                          | Most Harmful Event 1         |                                                                                                                                                       | BAC Test Result:                 | 30                                    |          |
| Viol. 1: Ch/Sec/Sub                        | - Viol. 2: Ch/Sec/Sub                      | Driver Contributing Code     |                                                                                                                                                       | Susp. Alcohol: 99                |                                       |          |
| Viol. 3: Ch/Sec/Sub                        | - Viol. 4: Ch/Sec/Sub                      | Driver Distracted by         |                                                                                                                                                       | Towed from scene?                | 33                                    | ╛        |
| Please fill out for ope                    | erator and all occupants involved  Address | DOB/Age S                    | 34         35         36         37           Seat         Safety         Airbag         Eje           Pos.         System         Status         Coo | ct Trap Injury Tran              | nsp.                                  |          |
| Operator/Occupants                         | See Above                                  |                              | 1 99 99 99                                                                                                                                            | 99 99 99                         |                                       | 1        |
|                                            |                                            |                              |                                                                                                                                                       |                                  |                                       | 1        |
|                                            |                                            |                              |                                                                                                                                                       |                                  |                                       | -        |
|                                            |                                            |                              |                                                                                                                                                       |                                  |                                       | 4        |
|                                            |                                            |                              |                                                                                                                                                       |                                  |                                       |          |