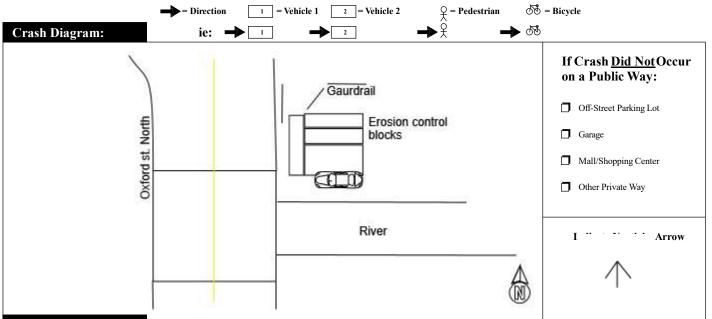

## **Crash Narrative:**

Operator of vehicle one stated she was reaching down as the road curved. The vehicle drove straight, crashed through the gaurdrail at the edge of Oxford St. North and the bridge, going airborne until hitting large bridge blocks. Coming to a stop on its right side at the bottom of the erosion control blocks.Operator of vehicle one declined EMS transport.Vehicle one was recovered and towed by Direnzo Towing.

| Witnesses:                                                    |                          |               |                           |            |                                |                                 |                     |         |  |
|---------------------------------------------------------------|--------------------------|---------------|---------------------------|------------|--------------------------------|---------------------------------|---------------------|---------|--|
| Name (Last,First,Middle)                                      |                          | Address       |                           |            | Р                              | hone #                          | Statement           |         |  |
|                                                               |                          |               |                           |            |                                |                                 |                     |         |  |
|                                                               |                          |               |                           |            |                                |                                 |                     |         |  |
| Property Damage:                                              |                          |               |                           |            |                                |                                 |                     |         |  |
| Owner (Last,First,Middle)                                     | Phone # 41-Type Do       |               |                           | Descrip    | escription of Damaged Property |                                 |                     |         |  |
| AUBURN WATER DEPT.                                            | 75 CHURCH ST AUE         | BURN MA 01501 |                           | 3          | GUAI                           | RDRAIL                          |                     |         |  |
|                                                               |                          |               |                           |            |                                |                                 |                     |         |  |
| Truck and Bus Information: Carrier Name Address               |                          |               |                           |            |                                |                                 | is Use              | 42      |  |
| US DOT #:                                                     | pe Code                  | GVWR/GCWR     | 45                        |            |                                | 46                              |                     |         |  |
| Hazmat Information:<br>Placard 47<br>Material 1 digit #       |                          |               |                           |            | Ū                              | Release                         | e code              | 49      |  |
| Patrolman Randall E Haw<br>Police Officer Name (Please Print) | l <b>ey</b><br>Signature |               | <b>7 6RH</b><br>D/Badge # | Auburn Pol |                                | Department<br>Precinct/Barracks | <b>11</b> /<br>Date | 04/2024 |  |