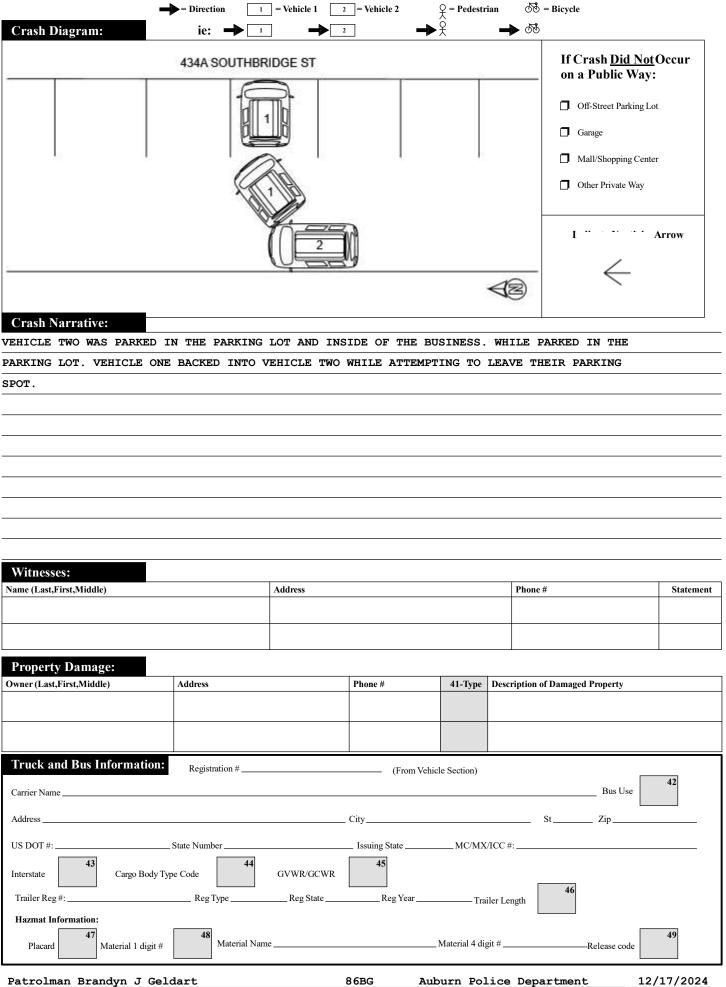

|                       | Police Use Only                                                                                 | Common                                     | onwealth of Massachusetts                                                                                               |                                      |                  |                    |                        |                     | RMV Document Number              |               |                                                       |              |  |
|-----------------------|-------------------------------------------------------------------------------------------------|--------------------------------------------|-------------------------------------------------------------------------------------------------------------------------|--------------------------------------|------------------|--------------------|------------------------|---------------------|----------------------------------|---------------|-------------------------------------------------------|--------------|--|
|                       | Date of Crash Time of Crash                                                                     |                                            | otor Veh                                                                                                                | icle Cra                             | sh [             | Number<br>Vehicles | Nun                    | mad 1               | eed Lim                          | it <b>1</b> . | Local Police                                          |              |  |
|                       | 12/17/2024 1734 Aub                                                                             | ourn                                       | Police 1                                                                                                                | Report                               | 2                |                    | 0                      | La                  | atitude<br>ongitude .            |               | MBTA Police Campus Police Other:                      |              |  |
|                       | AT INTERSECTION: <                                                                              |                                            | < LOCA                                                                                                                  | LOCATION >                           |                  |                    | NOT AT I               |                     |                                  |               | INTERSECTION:                                         |              |  |
|                       |                                                                                                 |                                            |                                                                                                                         |                                      |                  |                    |                        |                     |                                  |               | <b>2</b> 10                                           |              |  |
|                       | Route# Direction                                                                                | Name of Roadway/Street                     |                                                                                                                         | Route# Direct                        |                  | 34A<br>dress #     | SC                     | DUTH                | BRII<br>Name                     |               | ST<br>way/Street                                      | -            |  |
| ¹ <b>4</b>            |                                                                                                 | At                                         |                                                                                                                         | Г                                    |                  |                    |                        |                     |                                  |               |                                                       | 1            |  |
|                       | Book# Discretion                                                                                |                                            | Feet N S E W of • or Exit Number                                                                                        |                                      |                  |                    |                        |                     |                                  |               | 11                                                    |              |  |
|                       | Route# Direction Name of Intersecting Roadway/Street  Also at Intersection with                 |                                            |                                                                                                                         | Feet N S E W of                      |                  |                    |                        |                     |                                  |               |                                                       | <b>7</b> 3 " |  |
|                       |                                                                                                 |                                            |                                                                                                                         | Feet                                 | N S E V          | v of               | Route                  | e#                  | Inte                             | rsecting      | Roadway/Street                                        |              |  |
| <sup>2</sup> <b>1</b> | Route# Direction N                                                                              | Name of Intersecting Roadway/Stre          | eet                                                                                                                     | •                                    |                  |                    |                        |                     | ]                                | Landmar       | k                                                     | -            |  |
| 2                     | Please Select One Vehicle 11                                                                    | #Occupants Hit/Run                         | Moped                                                                                                                   | Crash R                              | eport ID#        | 24                 | -4                     | 58                  | -A                               | ?             |                                                       | 7            |  |
| 3                     | of the Following:                                                                               |                                            |                                                                                                                         |                                      |                  |                    |                        |                     |                                  |               | 343                                                   | 4            |  |
|                       | 19 19                                                                                           | MA DOB/Age 06/25/2                         |                                                                                                                         | CIL355                               |                  |                    |                        |                     |                                  |               | 21                                                    | <b>7</b> 12  |  |
|                       |                                                                                                 | Restrictions 1 CDL Endorser                | ment                                                                                                                    | ear 2013                             |                  |                    |                        |                     |                                  | Vel           | n Config.                                             |              |  |
| <sup>4</sup> 1        | Operator KRUSE, LILLIA                                                                          | First Middle                               |                                                                                                                         | r KRUSE,                             |                  | IA L               | Fi                     | irst                |                                  | N             | fiddle                                                |              |  |
| 1                     | Address 3 ASH ST                                                                                |                                            |                                                                                                                         | ss <u>3 ASH</u>                      |                  |                    |                        |                     |                                  |               |                                                       |              |  |
|                       | City <b>SPENCER</b> Sta                                                                         | -                                          |                                                                                                                         | SPENCER                              |                  |                    | 22                     |                     |                                  | -             | $\begin{array}{c ccccccccccccccccccccccccccccccccccc$ |              |  |
|                       | Insurance Company <b>SAFETY IN</b>                                                              | SURANCE COMPA                              | <b>NY</b> Vehicle                                                                                                       | le Action Prior to C                 |                  | TO                 |                        |                     | aged Are<br>Status:              | a Code:       | 28                                                    |              |  |
| 5                     | Vehicle Travel Direction: N E W                                                                 | Responding to Emergency?                   | 2 Event                                                                                                                 | Sequence 2                           | 23 23            | 23                 | 23                     |                     | of Test:                         |               | 29                                                    |              |  |
|                       | Citation # (If Issued)                                                                          |                                            | Most                                                                                                                    | Harmful Event                        | 2 24             |                    |                        | BAC                 | Test Re                          | sult:         | 30                                                    |              |  |
|                       | Viol. 1: Ch/Sec/Sub                                                                             | _Viol. 2: Ch/Sec/Sub                       | Driver                                                                                                                  | Contributing Cod                     |                  |                    | 25                     | Susp                | . Alcohol                        | 2 31          | Susp. Drug: 2 32                                      | 1 13         |  |
| <sup>6</sup> 1        | Viol. 3: Ch/Sec/Sub                                                                             | - Viol. 4: Ch/Sec/Sub                      | Driver                                                                                                                  | Distracted by                        | 99 <sup>26</sup> | 2                  | 26                     | Tow                 | ed from s                        | cene?         | 2 33                                                  |              |  |
| 1                     | Please fill out for ope                                                                         | erator and all occupants involved          | s                                                                                                                       | DOB/Age                              | Sex Pos          | t Safety           | 36<br>Airbag<br>Status | 37<br>Eject<br>Code | 38 39<br>Trap Inju<br>Code State | ry Transp.    | Medical Facility                                      | 7            |  |
|                       | Operator                                                                                        | See Abo                                    |                                                                                                                         |                                      | $\times$ 1       | 1                  | 4                      | 0 0                 |                                  |               |                                                       | 1            |  |
|                       |                                                                                                 |                                            |                                                                                                                         |                                      |                  |                    |                        |                     |                                  |               |                                                       | 1            |  |
|                       |                                                                                                 |                                            |                                                                                                                         |                                      |                  |                    |                        |                     |                                  |               |                                                       | $\dashv$     |  |
|                       |                                                                                                 |                                            |                                                                                                                         |                                      |                  |                    |                        |                     |                                  |               |                                                       | _            |  |
|                       |                                                                                                 |                                            |                                                                                                                         | 1                                    |                  |                    |                        |                     |                                  |               |                                                       |              |  |
| <sup>7</sup> 9        | Please Select One of the Following:                                                             | #Occupants                                 | Moped                                                                                                                   | Uulnerab                             | ole User         | Complete           | the Vu                 | lnerable            | User sect                        | ion.          |                                                       |              |  |
| 9                     |                                                                                                 | DOB/Age                                    | Pag#                                                                                                                    | 1<br>1MX214                          |                  |                    | Dag                    | Tyma (              | ro.                              | D             | Pag Stata RT                                          | ┥            |  |
|                       | Sex Lic. Class 19 19 Lic.                                                                       | _                                          | Reg # 1MX214         Reg Type CO         Reg State RI           Veh Year 2020         Veh Make FORD         Veh Config. |                                      |                  |                    |                        |                     |                                  |               |                                                       |              |  |
|                       |                                                                                                 | ment                                       | Owner CITIZENS ASSET FINANCE INC                                                                                        |                                      |                  |                    |                        |                     |                                  |               |                                                       |              |  |
| 8<br>2                | Operator <u>Driverless M.</u> Address                                                           | First Middle                               | ddle Last First Middle  Address 1 CITIZENS WAY                                                                          |                                      |                  |                    |                        |                     |                                  |               |                                                       |              |  |
|                       |                                                                                                 | - Zin                                      |                                                                                                                         | City JOHNSTON State RI Zip 02919     |                  |                    |                        |                     |                                  |               |                                                       | 1 14         |  |
|                       | City State Zip                                                                                  |                                            |                                                                                                                         | 22 27 27                             |                  |                    |                        |                     |                                  |               |                                                       | <u> </u>     |  |
|                       | Insurance Company  Vehicle Travel Direction: N S E W                                            | Dagnag din to F                            |                                                                                                                         |                                      | 23 23            | 23                 | 23                     |                     | Status:                          |               | 1 28                                                  |              |  |
|                       |                                                                                                 |                                            |                                                                                                                         | sequence 1                           | 24               |                    |                        | Туре                | of Test:                         |               | 29                                                    |              |  |
| <sup>9</sup> 2        | Citation # (If Issued)                                                                          |                                            |                                                                                                                         | Harmful Event                        | <u> </u>         | 25                 | 25                     |                     | Test Re                          |               | 30                                                    |              |  |
|                       | Viol. 1: Ch/Sec/Sub Viol. 2: Ch/Sec/Sub Viol. 2: Ch/Sec/Sub                                     |                                            |                                                                                                                         | Susp. Alcohol: 2 31 Susp. Drug: 2 32 |                  |                    |                        |                     |                                  |               |                                                       |              |  |
|                       | Viol. 3: Ch/Sec/SubViol. 4: Ch/Sec/Sub  Please fill out for operator and all occupants involved |                                            |                                                                                                                         | Distracted by                        | 0 26             |                    | 36                     | 37                  | 38 39 40                         |               |                                                       | _            |  |
|                       | Please fill out for open Name (Last First Middle)                                               | erator and all occupants involved  Address | s                                                                                                                       | DOB/Age                              | Sex Pos          | t Safety           | Airbag                 | Eject<br>Code       | Trap Inju<br>Code State          | ry Transp.    | Medical Facility                                      |              |  |
|                       | Operator/Occupants                                                                              | See Abo                                    | ove                                                                                                                     | $\sim$                               | X  1             | 0                  | 4                      | 0 0                 | 10                               | 1             |                                                       |              |  |
|                       |                                                                                                 |                                            |                                                                                                                         |                                      |                  |                    |                        |                     |                                  |               |                                                       | 7            |  |
|                       |                                                                                                 |                                            |                                                                                                                         |                                      |                  |                    |                        |                     |                                  |               |                                                       | 1            |  |
|                       |                                                                                                 |                                            |                                                                                                                         |                                      |                  |                    |                        |                     |                                  |               |                                                       | -            |  |