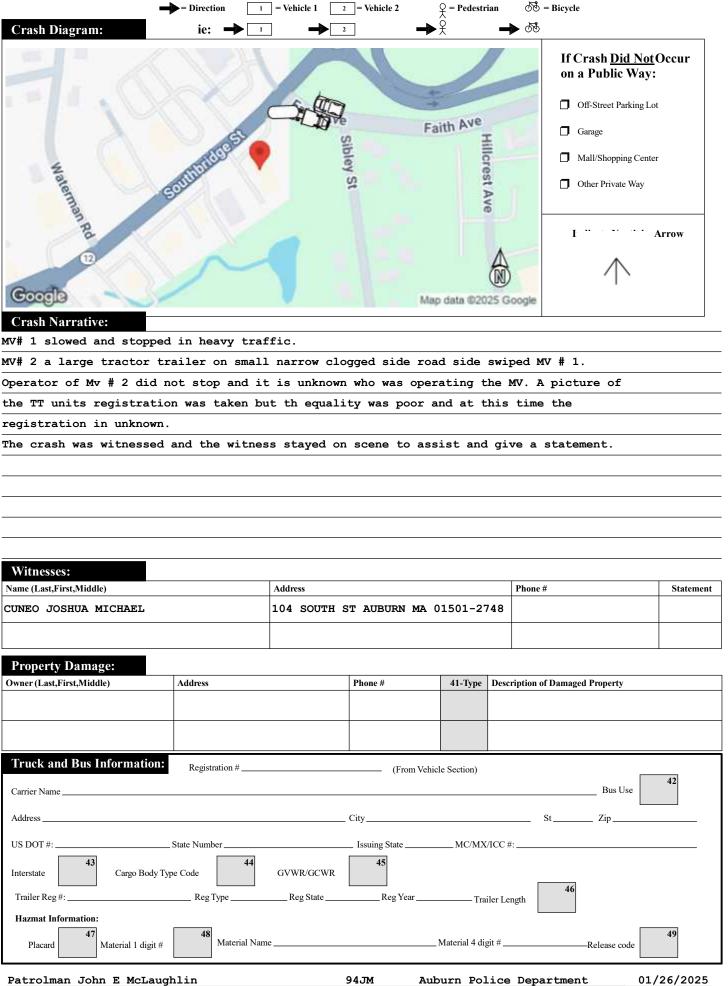

|                                                                          | Police Use Only                                                                   | Comn                                 | nonwealth (                                                                                                               | alth of Massachusetts                                       |            |                            |                  |                        |                  | RMV Document Number |                                  |                  |          |
|--------------------------------------------------------------------------|-----------------------------------------------------------------------------------|--------------------------------------|---------------------------------------------------------------------------------------------------------------------------|-------------------------------------------------------------|------------|----------------------------|------------------|------------------------|------------------|---------------------|----------------------------------|------------------|----------|
|                                                                          | Date of Crash Time of Crash                                                       |                                      | <b>Motor Veh</b>                                                                                                          | icle Cras                                                   | sh N       |                            | lumber<br>njured | Speed                  |                  | 20                  | Local I once                     | 9                |          |
|                                                                          | 01/26/2025 1250 Aubu                                                              | rn                                   | <b>Police</b>                                                                                                             | Report                                                      | 2          | 0                          | njureu           | Latitud                |                  |                     | MBTA Police Campus Police Other: | 1                |          |
|                                                                          | AT INTERSECTION:                                                                  |                                      | < LOCATION >                                                                                                              |                                                             |            | N                          | T INTERSECTION:  |                        |                  |                     |                                  |                  |          |
|                                                                          |                                                                                   |                                      |                                                                                                                           |                                                             |            |                            |                  |                        |                  | 1                   | 1<br>L                           |                  |          |
|                                                                          | Route# Direction FAITH AV                                                         | Route# Direction                     | n Addı                                                                                                                    | ress #                                                      |            | Na                         | ame of           | Roadw                  | vay/Street       |                     |                                  |                  |          |
| <sup>1</sup> 1                                                           | Route# Direction Name of Roadway/Street  At                                       |                                      |                                                                                                                           |                                                             |            |                            |                  |                        |                  |                     |                                  |                  |          |
|                                                                          | Route# Direction   SOUTHBRIDGE ST   Name of Intersecting Roadway/Street           |                                      |                                                                                                                           | Feet NSEW of or orExit Number                               |            |                            |                  |                        |                  |                     |                                  |                  | _ 1      |
|                                                                          | Route# Direction Name of Intersecting Roadway/Street  Also at Intersection with   |                                      |                                                                                                                           | Feet NSEW of                                                |            |                            |                  |                        |                  |                     |                                  |                  | 5 '      |
|                                                                          |                                                                                   |                                      | Feet N S E W of Intersecting Roadway/Street                                                                               |                                                             |            |                            |                  |                        |                  |                     |                                  |                  |          |
| <sup>2</sup> <b>1</b>                                                    | Route# Direction Nam                                                              | ay/Street                            |                                                                                                                           |                                                             | _          |                            |                  | La                     | ndmark           | k                   | 1                                |                  |          |
| 3                                                                        | Please Select One of the Following:                                               | _#Occupants                          | Run Moped                                                                                                                 | Crash Rep                                                   | ort ID#    | 25-                        | 40               | - <b>A</b> (           | С                |                     |                                  |                  |          |
|                                                                          | License # <b>S66058401</b> St <b>M</b>                                            | A POP/4 12/1                         | 9/1957 P                                                                                                                  | <br>  <u>EV9008</u>                                         |            |                            | ) T              | DAI                    | NT.              | D                   | Ct. t. MA                        | ┨                |          |
|                                                                          | 19 19                                                                             | 20                                   | · ·                                                                                                                       |                                                             |            |                            |                  |                        |                  |                     | 21                               | -   <sub>1</sub> | L 1      |
| Sex F Lic. Class D Lic. Restrictions 1 CDL Veh Year 2021 Veh Make TOYOTA |                                                                                   |                                      |                                                                                                                           |                                                             |            |                            |                  |                        |                  |                     | Conng.                           | F                |          |
| <sup>4</sup> <b>1</b>                                                    | Operator LEDUC, CYNTHIA ANN  Last First Middle  Last First Middle  100 MINEORD CH |                                      |                                                                                                                           |                                                             |            |                            |                  |                        |                  | iddle               | -                                |                  |          |
|                                                                          | Address 100 MUMFORD ST                                                            |                                      | Address 100 MUMFORD ST                                                                                                    |                                                             |            |                            |                  |                        |                  |                     |                                  |                  |          |
|                                                                          | City <b>DOUGLAS</b> State                                                         |                                      | City <b>DOUGLAS</b> State <b>MA</b> Zip <b>01516-2110</b> Vahiela Action Prior to Crash  Damaged Area Code: 7 27 27 27 27 |                                                             |            |                            |                  |                        |                  |                     |                                  |                  |          |
|                                                                          | Insurance Company <b>LIBERTY MU</b>                                               |                                      | t Sequence 23                                                                                                             |                                                             | 23 23      |                            | est Stati        |                        | oue.             | 1 28                |                                  |                  |          |
| 5                                                                        | Vehicle Travel Direction: N S E                                                   | Responding to Emerge                 | •                                                                                                                         | 1 Sequence 1                                                | 24         |                            |                  | ype of T               | Γest:            |                     | 0 29                             |                  |          |
|                                                                          | Citation # (If Issued)                                                            |                                      |                                                                                                                           | Harmful Event                                               | L .        | 25                         | 25 B             | AC Tes                 | t Resul          |                     | 1 30                             | ŀ                | 1.       |
|                                                                          | Viol. 1: Ch/Sec/SubV                                                              |                                      | ,                                                                                                                         | er Contributing Code                                        | 26         | 26                         | S                | usp. Alc               | L                |                     | 22                               | 1                | <u> </u> |
| <sup>6</sup> 1                                                           | Viol. 3: Ch/Sec/Sub                                                               |                                      | er Distracted by                                                                                                          | 0 26                                                        | 35 36      |                            | owed fr          | om sce                 | ne?              | 2 33                | _                                |                  |          |
| _                                                                        | Please fill out for opera  Name (Last First Middle)                               | tor and all occupants invo           | Address                                                                                                                   | DOB/Age                                                     | Sex Pos.   | Safety Airl<br>System Stat | ag Eject         | Trap<br>Code           | Injury<br>Status | Transp.<br>Code     | Medical Facility                 |                  |          |
|                                                                          | Operator                                                                          | Se                                   | ee Above                                                                                                                  |                                                             | $\times$ 1 | 1 4                        | 0                | 0                      | 10               | 1                   |                                  |                  |          |
|                                                                          | HENRI LEDUC                                                                       | 100 MUMFORD<br>DOUGLAS, MA 01516     |                                                                                                                           | 10/01/1946 N                                                | 4 3        | 1 4                        | 0                | 0                      | 10               | 0                   | NONE                             |                  |          |
|                                                                          | JONAH LEDUC                                                                       | 100 MUMFORD ST<br>DOUGLAS, MA 01516- | -2110                                                                                                                     | 03/16/1998 N                                                | 4 11       | 1 4                        | 0                | 0                      | 10               | 1                   | NONE                             |                  |          |
|                                                                          | JAMES LEDUC                                                                       | 100 MUMFORD ST                       |                                                                                                                           | 03/16/1998 N                                                | 4 11       | 1 4                        | 0                | 0                      | 10               | 1                   | NONE                             |                  |          |
|                                                                          |                                                                                   | DOUGLAS, MA 01516-                   | <u> </u>                                                                                                                  |                                                             | 1 11       | 1   1                      |                  | 0                      | 10               |                     |                                  | $\dashv$         |          |
| <sup>7</sup> <b>1</b>                                                    | Please Select One of the Following: Vehicle 21#Occupants                          |                                      |                                                                                                                           |                                                             |            |                            |                  |                        |                  |                     |                                  |                  |          |
|                                                                          | License # St                                                                      | DOB/Age                              | Reg #                                                                                                                     | g# <b>unknown</b> Reg Type Reg State                        |            |                            |                  |                        |                  |                     |                                  |                  |          |
|                                                                          | Sex Lic. Class   19   19   Lic. Re                                                | DL Veh                               | 1 Year Veh Make Veh Config. 21                                                                                            |                                                             |            |                            |                  |                        |                  |                     |                                  |                  |          |
| Q                                                                        | Operator unknown                                                                  | ndorsement Own                       | Owner UNKNOWN  Last First Middle                                                                                          |                                                             |            |                            |                  |                        |                  |                     |                                  |                  |          |
| <sup>8</sup> 1                                                           | Address                                                                           |                                      | Last First Middle Address_UNK                                                                                             |                                                             |            |                            |                  |                        |                  |                     |                                  |                  |          |
|                                                                          | City State Zip                                                                    |                                      |                                                                                                                           | City <b>UNK</b> State <b>MA</b> Zip                         |            |                            |                  |                        |                  |                     |                                  |                  | L 1.     |
|                                                                          | Insurance Company                                                                 |                                      |                                                                                                                           | Vehicle Action Prior to Crash  Damaged Area Code: 27 27 27  |            |                            |                  |                        |                  |                     |                                  |                  |          |
|                                                                          | Vehicle Travel Direction: NSEW Responding to Emergency?                           |                                      |                                                                                                                           | Event Sequence 23 23 23 23 Test Status: 28 Type of Test: 29 |            |                            |                  |                        |                  |                     |                                  |                  |          |
| <sup>9</sup> <b>2</b>                                                    | Citation # (If Issued)                                                            | _                                    | Most                                                                                                                      | Harmful Event                                               | 24         | •                          |                  | ype of T<br>AC Tes     |                  | lt•                 | 30                               |                  |          |
| 2                                                                        | Viol. 1: Ch/Sec/SubV                                                              | Viol. 2: Ch/Sec/Sub                  | Drive                                                                                                                     | er Contributing Code                                        |            | 25                         | 25               | usp. Alc               | Г                | 31                  |                                  |                  |          |
|                                                                          | Viol. 3: Ch/Sec/SubV                                                              | Drive                                | 26 26 22                                                                                                                  |                                                             |            |                            |                  |                        |                  |                     |                                  |                  |          |
|                                                                          | Please fill out for operator and all occupants involved                           |                                      |                                                                                                                           |                                                             | 34<br>Seat | 35 36<br>Safety Airl       | ag Eject         | 38 39<br>t Trap Injury |                  | 40<br>Transp.       |                                  | 7                |          |
|                                                                          | Name (Last First Middle)  Operator/Occupants                                      |                                      | Address<br>ee Above                                                                                                       | DOB/Age                                                     | Sex Pos.   | System Stat                | us Code          | Code                   | Status           | Code                | Medical Facility                 | $\dashv$         |          |
|                                                                          | operator/occupants                                                                |                                      |                                                                                                                           |                                                             | 1          |                            |                  |                        |                  |                     |                                  | $\dashv$         |          |
|                                                                          |                                                                                   |                                      |                                                                                                                           |                                                             |            |                            | _                |                        |                  |                     |                                  | _                |          |
|                                                                          |                                                                                   |                                      |                                                                                                                           |                                                             |            |                            |                  |                        |                  |                     |                                  |                  |          |
|                                                                          |                                                                                   |                                      |                                                                                                                           |                                                             |            |                            |                  |                        |                  |                     |                                  |                  |          |