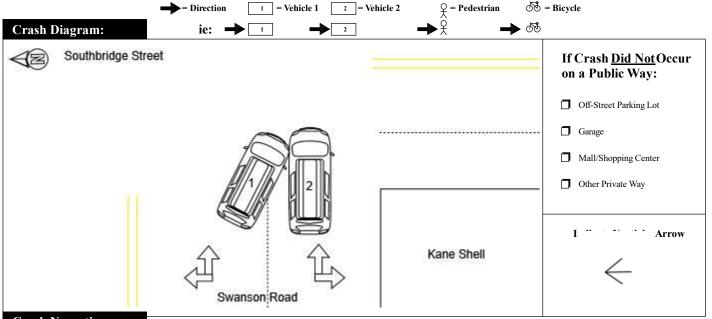

## **Crash Narrative:**

On January 7, 2025, I was dispatched to the area of Kane Shell on Southbridge Street for a past motor vehicle crash. Officer Geldart spoke with the operator of vehicle one prior to this call (see call 25-622), confirming what the operator of vehicle two stated. The operator of vehicle two stated she was driving down Swanson Road in the right lane. She was going across the road, to Brotherton Way, when the operator of vehicle one drove into the side of her vehicle. Officer Geldart advised me that the operator of vehicle one believed that the left lane was a "right turn" lane as well. It was not.