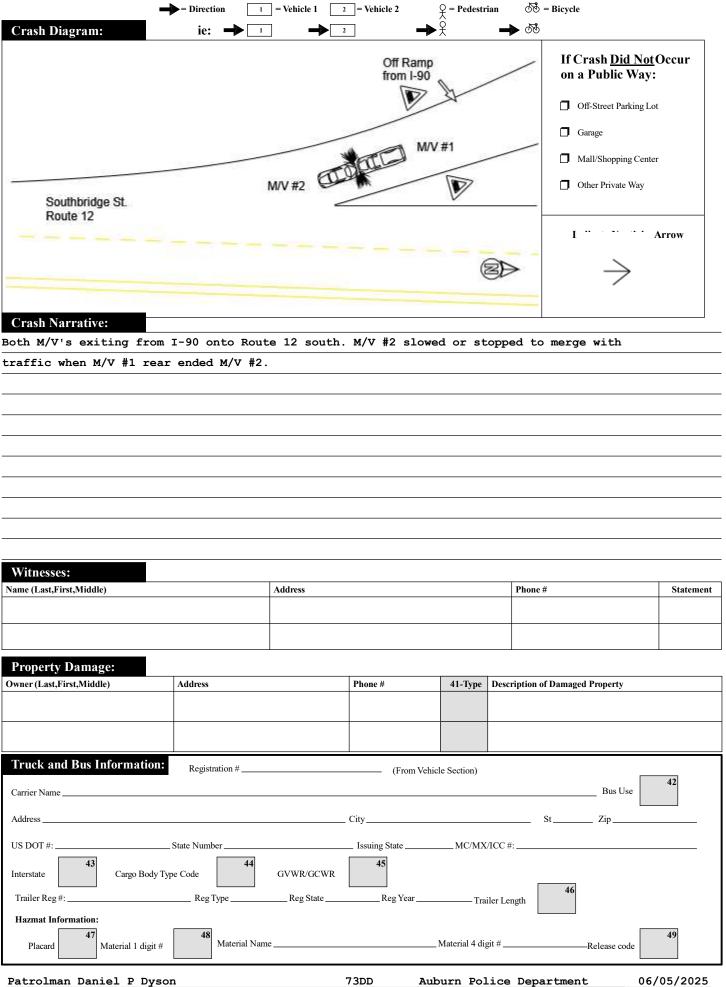

|                         |                                                                    |                                                                      | $\overline{}$ |
|                       |                                                |                                          |                         |                                                                    |                                                                      | _             |
|                       |                                                |                                          |                         |                                                                    |                                                                      |               |



Patrolman Daniel P Dyson Police Officer Name (Please Print) Signature ID/Badge # Department

Date