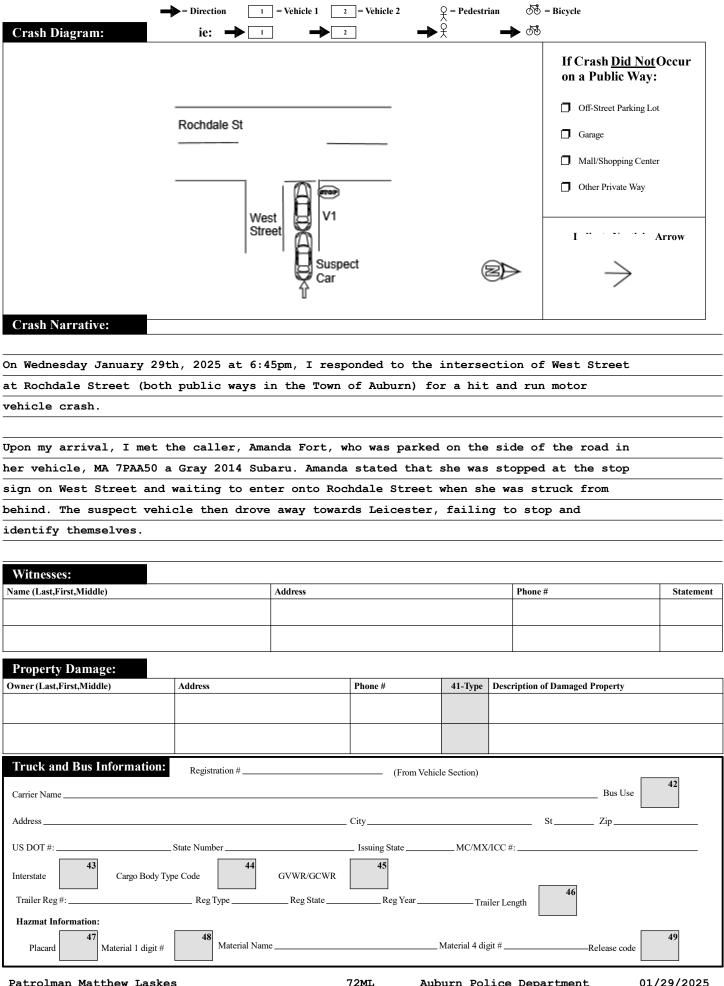

|                       | Police Use Only                                                                                       | Commonwealth of Massachusetts RMV Document Number |                   |                                                                               |                     |                                    |                      |                               | ument Number                                |                                              |
|-----------------------|-------------------------------------------------------------------------------------------------------|---------------------------------------------------|-------------------|-------------------------------------------------------------------------------|---------------------|------------------------------------|----------------------|-------------------------------|---------------------------------------------|----------------------------------------------|
|                       |                                                                                                       |                                                   | <b>Motor Vehi</b> | icle Cras                                                                     | sh Nu               | ımber Numbe                        | 1 1 -                | Limit <u>3(</u>               | State Police<br>Local Police<br>MBTA Police | 2<br>81<br>2                                 |
|                       | 01/29/2025 1845 Aubu                                                                                  | rn                                                | Police I          | Report                                                                        | 2                   | o <sup>°</sup>                     | Latitud<br>Longit    |                               | Campus Police Cother:                       | วี                                           |
|                       | AT INTERSECTION                                                                                       | ON:                                               | < LOCA            | ΓΙΟN >                                                                        | >                   | NOT                                | AT IN                | TERSEC                        | TION:                                       |                                              |
|                       |                                                                                                       |                                                   |                   |                                                                               |                     |                                    |                      |                               |                                             | 2 10                                         |
|                       | Route# Direction WEST ST                                                                              | Name of Roadway/Street                            |                   | Route# Direction                                                              | on Addre            | ess #                              | Na                   | me of Roadw                   | vay/Street                                  | -                                            |
| ¹ <b>4</b>            |                                                                                                       | At                                                |                   | r . [1                                                                        | N S F W             | C                                  |                      |                               |                                             |                                              |
|                       | Route# Direction ROCHDALE                                                                             | ST ne of Intersecting Roadway/S                   | Street            | Feet NSEW of — or Exit Number                                                 |                     |                                    |                      |                               |                                             |                                              |
|                       |                                                                                                       | Also at Intersection with                         |                   | Feet [1                                                                       | Feet NSEW of Route# |                                    |                      | Intersecting Roadway/Street   |                                             |                                              |
| <sup>2</sup> <b>1</b> | Route# Direction Nam                                                                                  | ne of Intersecting Roadway/S                      | Street            | Feet [1                                                                       | N S E W             | of                                 |                      | intersecting .                | Koadway/Sifeet                              |                                              |
| 1                     | Routen Birection Ivani                                                                                | te of intersecting readway/5                      | , acct            |                                                                               |                     |                                    |                      | Landmarl                      | k                                           | 4                                            |
| 3                     | Please Select One of the Following:                                                                   | #Occupants Hit/Run                                | Moped             | Crash Re                                                                      | port ID#            | 25-44                              | l-A                  | C                             |                                             |                                              |
|                       | License # <b>S44946657</b> St <b>M</b>                                                                | A DOB/Age 12/05/                                  | '1994 Reg#        | 7 <b>PAA</b> 50                                                               |                     | Reg T                              | pe <b>PC</b>         | R                             | eg State <b>MA</b>                          | —<br>— <u> </u>                              |
|                       |                                                                                                       | 20                                                |                   | ear <b>2014</b>                                                               |                     |                                    |                      |                               | 21                                          | 1 12                                         |
|                       | Operator FORT, AMANDA MARIE Owner FORT, AMANDA MARIE                                                  |                                                   |                   |                                                                               |                     |                                    |                      |                               |                                             |                                              |
| <sup>4</sup> 2        | Last First Middle  Address 124 BUSHY LN  Last First Middle  Address 124 BUSHY LN                      |                                                   |                   |                                                                               |                     |                                    |                      |                               |                                             | _                                            |
|                       | City <b>RUTLAND</b> State                                                                             | <b>MA</b> Zip 01543-2                             | 2025 City I       | RUTLAND                                                                       |                     |                                    | State MA             | Zip_ <b>_0</b> :              | 1543-2025                                   | <u>.                                    </u> |
|                       | Insurance Company THE COMMER                                                                          | CE INSURANC                                       | E CO Vehicl       | e Action Prior to C                                                           | rash                | 2 22                               |                      | Area Code:                    |                                             | - I                                          |
| _                     | Vehicle Travel Direction: N S E                                                                       | Responding to Emergency                           | ?. <b>2</b> Event | Sequence 2                                                                    | 23 23               | 23 23                              | Test Statu           | us:                           | 28                                          |                                              |
| <sup>5</sup> <b>1</b> | Citation # (If Issued)                                                                                | _                                                 | Most l            | Harmful Event                                                                 | 1 24                |                                    | Type of T            |                               | 30                                          |                                              |
|                       | Viol. 1: Ch/Sec/SubV                                                                                  | viol. 2: Ch/Sec/Sub                               | Driver            | ا<br>Contributing Code ·                                                      | 1                   | 25 25                              | BAC Tes<br>Susp. Alc |                               |                                             | 1 13                                         |
| -                     | Viol. 3: Ch/Sec/SubV                                                                                  | /iol. 4: Ch/Sec/Sub                               | Driver            | Distracted by                                                                 | 0 26                | 26                                 | -                    | om scene?                     | 2 33                                        | ' <u> </u>                                   |
| <sup>6</sup> 1        |                                                                                                       | tor and all occupants involved                    |                   |                                                                               | 34<br>Seat          | 35 36 Safety Airbag E              | 7 38<br>ect Trap     | 39 40<br>Injury Transp.       |                                             | ┥                                            |
|                       | Name (Last First Middle)                                                                              | Add                                               |                   | DOB/Age                                                                       | Sex Pos.            | System Status C                    | ode Code             | Status Code                   | Medical Facility                            | -                                            |
|                       | Operator                                                                                              | See A                                             | lbove             |                                                                               | $X^1$               | 1 4 0                              | -                    | 10 1                          |                                             |                                              |
|                       |                                                                                                       |                                                   |                   |                                                                               |                     |                                    |                      |                               |                                             |                                              |
|                       |                                                                                                       |                                                   |                   |                                                                               |                     |                                    |                      |                               |                                             |                                              |
|                       |                                                                                                       |                                                   |                   |                                                                               |                     |                                    |                      |                               |                                             |                                              |
| <sup>7</sup> 3        | Please Select One Vehicle 21                                                                          | #Occupants Hit/Run                                | Moped             | Vulnerabl                                                                     | le User Cor         | nplete the Vulne                   | rable User           | section.                      |                                             |                                              |
| 3                     |                                                                                                       | of the Following:                                 |                   |                                                                               |                     |                                    |                      |                               |                                             |                                              |
|                       | 19 19                                                                                                 | DOB/Age                                           | _                 |                                                                               |                     |                                    | -                    |                               | 21                                          | -                                            |
|                       | Sex Lic. Class Lic. Re Operator unknown                                                               |                                                   | rsement           | ear                                                                           |                     | іке                                |                      | ven                           | Config.                                     |                                              |
| <sup>8</sup> <b>2</b> | Last Address                                                                                          | First Mi                                          |                   | rLa                                                                           | ast                 | First                              |                      | M                             | iddle                                       | -                                            |
|                       | CityState_                                                                                            | 7in                                               |                   | ss                                                                            |                     |                                    | Stata                | 7in                           |                                             | - <b>1</b> 14                                |
|                       |                                                                                                       |                                                   |                   | e Action Prior to C                                                           | [                   | 22                                 |                      | Area Code:                    | 27 27 27                                    | - I <sup>-</sup>                             |
|                       | . ,                                                                                                   |                                                   |                   | vent Sequence 23 23 23 23 Test Status: 28                                     |                     |                                    |                      |                               |                                             |                                              |
|                       | Citation # (If Issued)                                                                                |                                                   |                   | Harmful Event                                                                 | 24                  |                                    | Type of T            | est:                          | 29                                          |                                              |
| <sup>9</sup> <b>2</b> | , , ,                                                                                                 |                                                   |                   |                                                                               |                     | 25 25                              | BAC Tes              | 24                            | 30                                          | .                                            |
|                       | 1101. 1. Chibber 546 ———————————————————————————————————                                              |                                                   |                   | river Contributing Code Susp. Alcohol: 31 Susp. Drug: 32 Towed from scene? 33 |                     |                                    |                      |                               |                                             |                                              |
|                       | Viol. 3: Ch/Sec/Sub Viol. 4: Ch/Sec/Sub Dilv  Please fill out for operator and all occupants involved |                                                   |                   | Distracted by                                                                 | 34                  | 35 36                              | 7 38                 | 39 40                         |                                             | _                                            |
|                       | Name (Last First Middle)                                                                              | Add                                               |                   | DOB/Age                                                                       | Sex Pos.            | Safety Airbag E<br>System Status C | ect Trap<br>ode Code | Injury Transp.<br>Status Code | Medical Facility                            | _                                            |
|                       | Operator/Occupants                                                                                    | See A                                             | bove              | $\nearrow$                                                                    | X 1                 |                                    |                      |                               |                                             |                                              |
|                       |                                                                                                       |                                                   |                   |                                                                               |                     |                                    |                      |                               |                                             |                                              |
|                       |                                                                                                       |                                                   |                   |                                                                               |                     |                                    |                      |                               |                                             |                                              |
|                       |                                                                                                       |                                                   |                   |                                                                               |                     |                                    |                      |                               |                                             | $\neg$                                       |