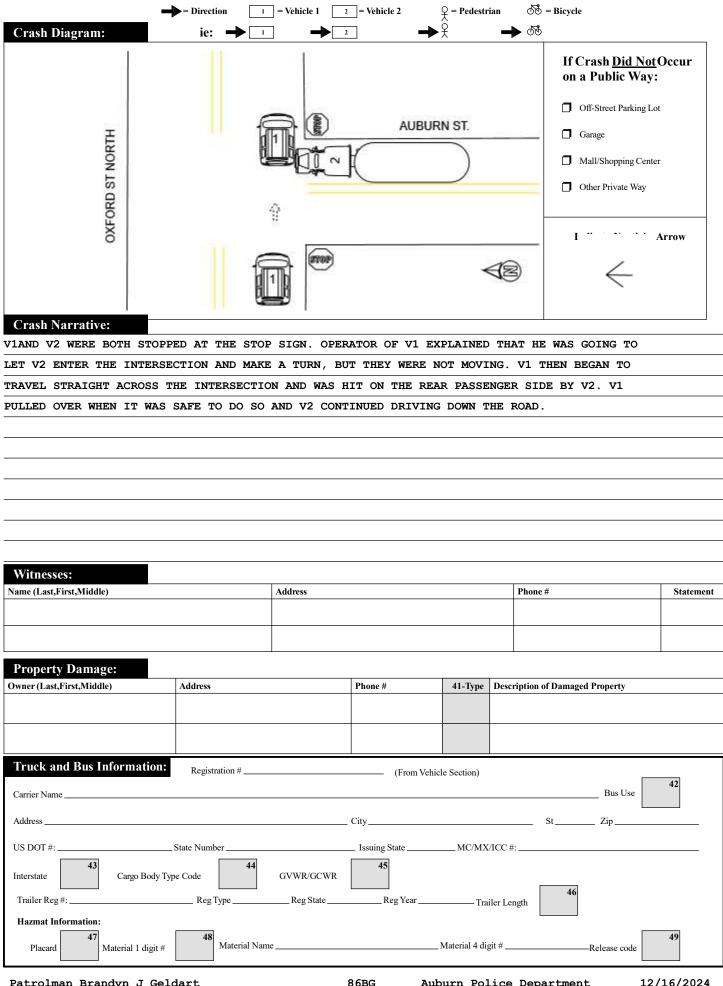

|                              |                              |                                                                           |                                             |                     |                             |                                        |                                             |                   |    |  |
|                       |                                                              |                              |                              |                                                                           |                                             |                     |                             |                                        |                                             |                   |    |  |



Patrolman Brandyn J Geldart

86BG

Auburn Police Department

12/16/2024

Police Officer Name (Please Print)

Signature

ID/Badge #

Precinct/Barracks Department

Date