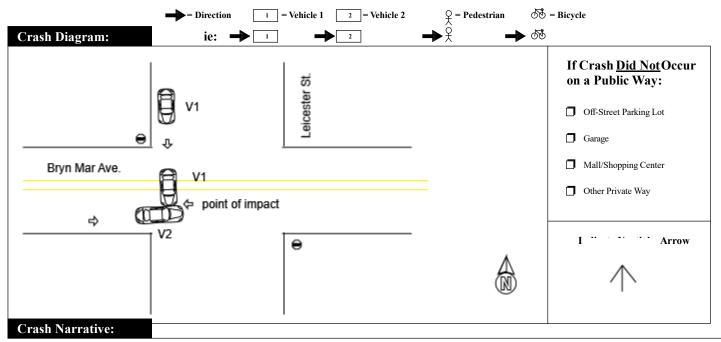

Vehicle 1 was traveling Southbound on Leicester St. (public). Vehicle 1 had a stop sign. Vehicle 1 entered the intersection and struck Vehicle 2 which was traveling Eastbound on Bryn Mar Ave. (public). There was no stop sign on Bryn Mar Ave. Vehicle 1 was the only vehicle towed and both operators declined medical attention.