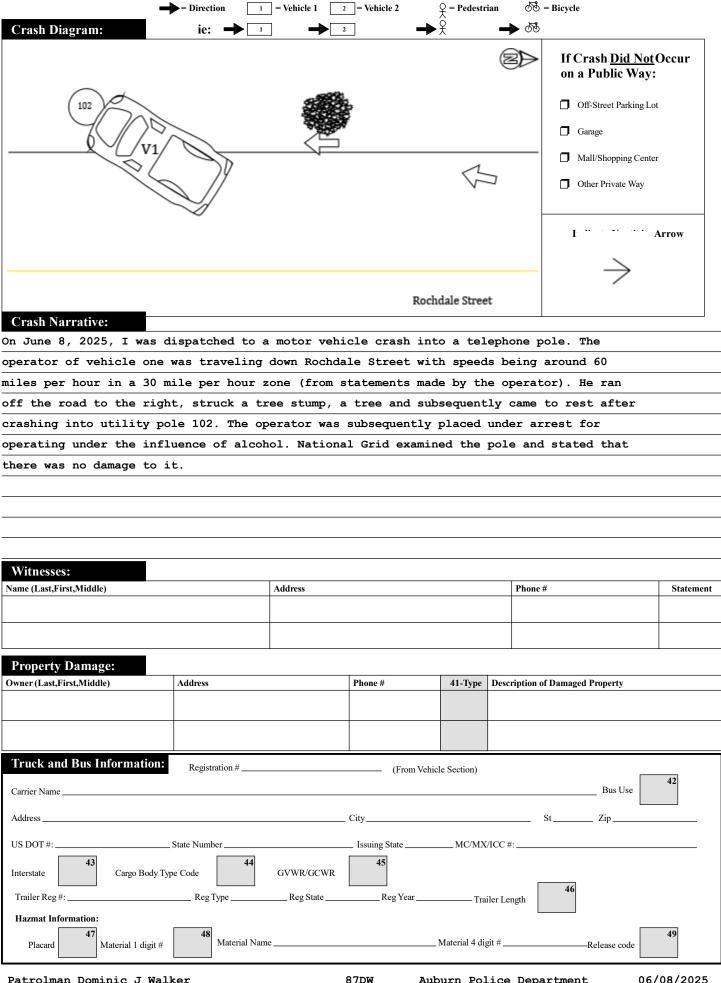

|                       | Police Use Only                                                                                                                        | Commonwealth of Massachusetts RMV Document Nu |                          |                                            |                    |                                                     |                                                | ocument Number                   |                         |
|-----------------------|----------------------------------------------------------------------------------------------------------------------------------------|-----------------------------------------------|--------------------------|--------------------------------------------|--------------------|-----------------------------------------------------|------------------------------------------------|----------------------------------|-------------------------|
|                       | Date of Crash Time of Crash                                                                                                            |                                               | <b>Motor Veh</b>         | icle Cras                                  | Num Vehic          | ber Number<br>eles Injured                          | Speed Limit                                    | Local I once                     | Ī                       |
|                       | 06/08/2025 2058 Aubi                                                                                                                   | ırn                                           | Police I                 | Report                                     | 1                  | 1                                                   | Latitude                                       | MBTA Police Campus Police Other: | i                       |
|                       | AT INTERSECT                                                                                                                           | ION:                                          | < LOCA                   |                                            |                    | NOT A                                               | Γ INTERSE                                      |                                  | 7                       |
|                       |                                                                                                                                        | -                                             |                          |                                            |                    |                                                     |                                                |                                  | 2 10                    |
|                       | Route# Direction                                                                                                                       | Name of Roadway/Street                        |                          | Route# Direction                           | n Address          |                                                     | Name of Roa                                    |                                  | _[                      |
| <sup>1</sup> 5        | Route# Direction                                                                                                                       | At                                            | •                        | Route# Direction                           | on Address         | 5 #                                                 | Name of Roa                                    | idway/Street                     | -                       |
|                       |                                                                                                                                        | y/Street                                      |                          | S E W of                                   | f — — -<br>Mile Ma | • or<br>arker                                       |                                                | -                                |                         |
|                       | Route# Direction Na                                                                                                                    |                                               |                          | SEW                                        |                    |                                                     |                                                | <b>1</b> 11                      |                         |
|                       |                                                                                                                                        | Also at Intersection with                     |                          | _                                          |                    | Route# Intersecting Roadway/Street                  |                                                |                                  |                         |
| <sup>2</sup> <b>1</b> | Route# Direction Name of Intersecting Roadway/Street                                                                                   |                                               |                          | Feet N E W of HOUSE NUMBER 420 Landmark    |                    |                                                     |                                                |                                  |                         |
|                       | Please Select One Valvabiolo 1 1                                                                                                       | #0                                            |                          | 1                                          |                    | F 10                                                |                                                | ıark                             | -                       |
| 3                     | of the Following:                                                                                                                      | _#Occupants                                   | m Moped                  | Crash Rep                                  | oort ID# Z         | 5-19                                                | 5-AC                                           |                                  |                         |
|                       | License # <b>S32182848</b> St <b>M</b>                                                                                                 | <b>A</b> DOB/Age 07/25                        | /1984 Reg#               | VT20388                                    |                    | Reg Type                                            | PAN                                            |                                  | - 12                    |
|                       | Sex M Lic. Class D 19 Lic. F                                                                                                           | Restrictions 20 CDL                           | Veh Yorsement            | ear <b>2019</b>                            | Veh Make           | GMC                                                 |                                                | Veh Config. 21                   | 5                       |
|                       | Operator REGELE, SEAN TIMOTHY Owner REGELE, SEAN TIMOTHY                                                                               |                                               |                          |                                            |                    |                                                     |                                                | NC III                           | -                       |
| <sup>4</sup> <b>1</b> | Last First Middle Last First Middle Address 442 HENSHAW ST Address 442 HENSHAW ST                                                      |                                               |                          |                                            |                    |                                                     |                                                |                                  | -                       |
|                       | City <b>ROCHDALE</b> State <b>MA</b> Zip <b>01542-1221</b> City <b>ROCHDALE</b> State <b>MA</b> Zip <b>01</b>                          |                                               |                          |                                            |                    |                                                     |                                                | 01542-1221                       | -                       |
|                       | Insurance Company USAA GENER                                                                                                           | TY CO Vehicl                                  | le Action Prior to Cr    | ash 1                                      | <b>22</b>          | Damaged Area Code: 10 27 1 27 27                    |                                                |                                  |                         |
|                       | Vehicle Travel Direction: N K E W                                                                                                      | Responding to Emergence                       | cy? <b>2</b> Event       | Sequence Sequence                          | 3 23 22            | 3 23 T                                              | est Status:                                    | 2 28                             |                         |
| 5                     | Citation # (If Issued) <b>T3622827</b>                                                                                                 | _                                             | Most l                   |                                            | 22 24              | T                                                   | ype of Test:                                   | 97 <sup>29</sup><br>30           |                         |
|                       | Viol. 1: Ch/Sec/Sub 90 24                                                                                                              | Viol 2: Ch/Sec/Sub 90                         | 24 Driver                | Contributing Code                          |                    | 25                                                  | AC Test Result:                                |                                  | <b>21</b> <sup>13</sup> |
|                       | Viol. 3: Ch/Sec/Sub                                                                                                                    |                                               |                          | Distracted by                              | 99 26              | 26                                                  | owed from scene?                               | 22                               |                         |
| <sup>6</sup> 1        |                                                                                                                                        | ator and all occupants involve                |                          |                                            | 34                 | 35 36 37<br>afety Airbag Eject                      | 38 39 4                                        | 0                                | 4                       |
|                       | Name (Last First Middle)                                                                                                               |                                               | ddress                   | DOB/Age                                    | Sex Pos. Sy        | ystem Status Code                                   | Code Status Co                                 |                                  | _                       |
|                       | Operator                                                                                                                               | See .                                         | Above                    |                                            | X 1 1              | 1 0                                                 | 0 8 1                                          |                                  |                         |
|                       |                                                                                                                                        |                                               |                          |                                            |                    |                                                     |                                                |                                  |                         |
|                       |                                                                                                                                        |                                               |                          |                                            |                    |                                                     |                                                |                                  |                         |
|                       |                                                                                                                                        |                                               |                          |                                            |                    |                                                     |                                                |                                  |                         |
| 7                     | Please Select One Vehicle 2                                                                                                            | #Occupants Hit/Ru                             | ın Moped                 | Valuerabl                                  | a Haan Cama        | lete the Vulneral                                   | ala Haan aaatian                               |                                  | 1                       |
| <sup>7</sup> <b>1</b> | of the Following:                                                                                                                      | HII/RII                                       | III Woped                | Vullerable                                 | e User Comp        | iete the vumera                                     | ole Oser section.                              |                                  | 4                       |
|                       | License # St                                                                                                                           | Reg#                                          | Reg # Reg Type Reg State |                                            |                    |                                                     |                                                |                                  |                         |
|                       | Sex Lic. Class Lic. F                                                                                                                  | orsement                                      |                          | Veh Make                                   |                    |                                                     |                                                |                                  |                         |
| <sup>8</sup> <b>1</b> | Operator                                                                                                                               | First M                                       | Middle Owne              | erLas                                      | st                 | First                                               |                                                | Middle                           | -                       |
| 1                     | Address                                                                                                                                |                                               | ress                     |                                            |                    |                                                     |                                                | - 14                             |                         |
|                       | City State Zip  Insurance Company                                                                                                      |                                               |                          | CityStateZip                               |                    |                                                     |                                                |                                  |                         |
|                       |                                                                                                                                        |                                               |                          |                                            |                    |                                                     | Daniaged Area Code.                            |                                  |                         |
|                       | Vehicle Travel Direction: NSEW                                                                                                         | Responding to Emergence                       | cy? Event                | Sequence 23                                |                    | 3 23                                                | est Status:  ype of Test:                      | 29                               |                         |
| <sup>9</sup> <b>2</b> | Citation # (If Issued)                                                                                                                 | _                                             | Most I                   | Harmful Event                              | 24                 | В                                                   | AC Test Result:                                | 30                               |                         |
|                       | Viol. 1: Ch/Sec/Sub                                                                                                                    | Driver                                        |                          | 25 Susp. Alcohol: 31 Susp. Drug:           |                    |                                                     |                                                |                                  |                         |
|                       | Viol. 3: Ch/Sec/SubViol. 4: Ch/Sec/SubDriv  Please fill out for operator and all occupants involved  Name (Last First Middle)  Address |                                               |                          | iver Distracted by 26 Towed from scene? 33 |                    |                                                     |                                                |                                  |                         |
|                       |                                                                                                                                        |                                               |                          | DOB/Age                                    |                    | 35 36 37<br>afety Airbag Eject<br>ystem Status Code | 38 39 44<br>Trap Injury Tran<br>Code Status Co | nsp.                             | 7                       |
|                       | Operator/Occupants                                                                                                                     |                                               | Above                    |                                            | X 1                |                                                     |                                                | Theorem I donny                  | 1                       |
|                       | ı Y                                                                                                                                    | _                                             |                          |                                            | _                  |                                                     |                                                |                                  | $\dashv$                |
|                       |                                                                                                                                        |                                               |                          |                                            |                    |                                                     |                                                |                                  | $\dashv$                |
|                       |                                                                                                                                        |                                               |                          |                                            |                    |                                                     |                                                |                                  | 4                       |
|                       |                                                                                                                                        |                                               |                          |                                            |                    |                                                     |                                                |                                  |                         |