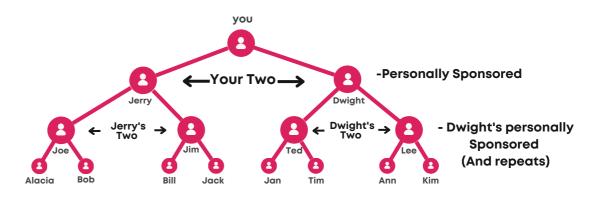

HELP YOUR PERSONALLY SPONSORED TO HELP THEIR PERSONALLY SPONSORED TO HELP THEIR PERSONALLY SPONSORED, ETC. **DO THIS DOWN THREE ROWS.** 

10

TEACH YOUR **PERSONALLY SPONSORED** TO TEACH THEIR **PERSONALLY SPONSORED** ETC. TO BE RESPONSIBLE FOR THE SUCCESSFUL TEACHING OF THEIR OWN FIRST **THREE** ROWS.

YOU AND YOUR FIRST TWO ROWS ARE A TEAM OF SEVEN. DEVELOP THE CONCEPT OF WORKING TOGETHER. MEET TOGETHER AND MAKE YOURSELF RESPONSIBLE FOR THE EIGHT PEOPLE IN YOUR THIRD ROW. BE THEIR UPLINE CONSULTANT TO HELP THEM BE RESPONSIBLE FOR THEIR FIRST THREE ROWS. TEACH THEM TO DO WHAT YOU ARE NOW DOING. (IT IS FAR MORE IMPORTANT THAT YOU SPEND "FACE TO FACE" TIME WITH EACH OF THESE THAN IT IS TO SPONSOR MORE PEOPLE. IF YOU HAVE TAUGHT THEM WELL, THEY WILL TEACH THEIR THIRD ROW WELL, AND THE PROCESS WILL CONTINUE