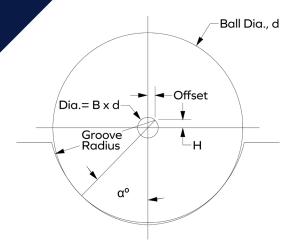

## **Engineered with**

- 2D and 3D Modeling
- Hertzian Contact Stress Analysis
- Dynamic and Static Load Capacity
- True Gothic Arc Ball Groove Form