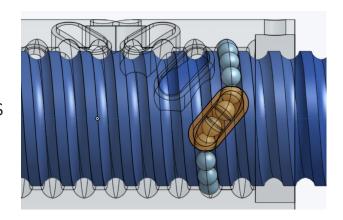

## Ca·pa·bil·i·ty

[key-puh-bil-i-tee]

The quality of being capable; capacity; ability: Their capability was unquestionable.

Alpha designs and manufactures **Precision Ground Ball Screws**. With over 100 years of combined design and manufacturing engineering expertise, our products are **engineered to last** the most demanding applications.

## **Engineered with**

- 2D and 3D Modeling
- Hertzian Contact Stress Analysis
- Dynamic and Static Load Capacity
- True Gothic Arc Ball Groove Form