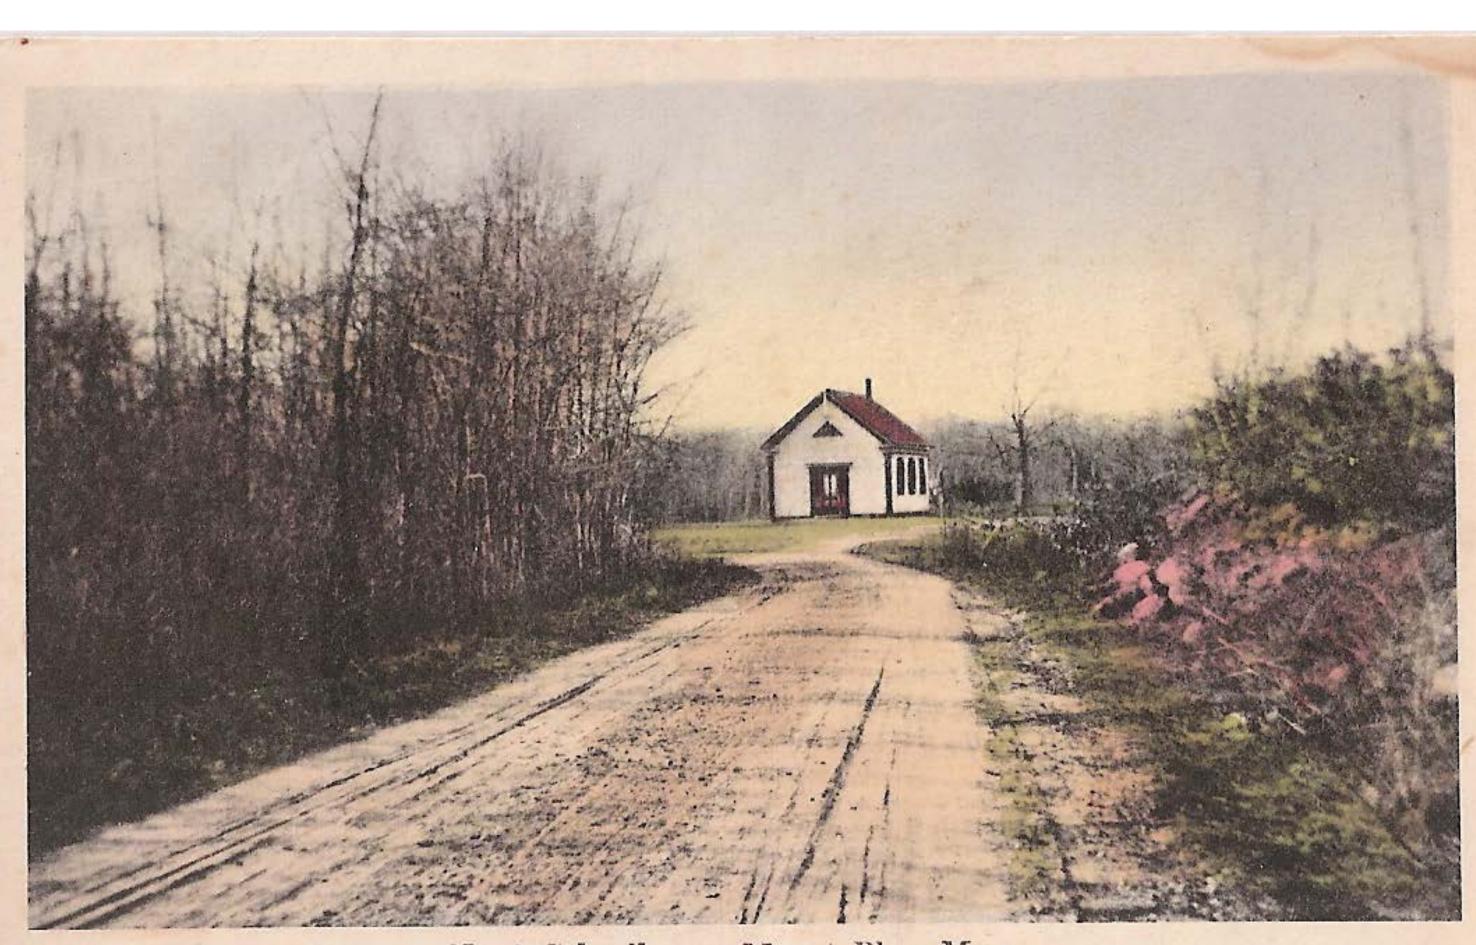

Question: This photo was taken before 1893—probably on Memorial Day. What looks different about the Universalist church

today?

No. 3 Schoolhouse, Mount Blue, Mass.

Where Am I?: Traffic island at the intersection of School Street and Grove Street (facing down School Street)