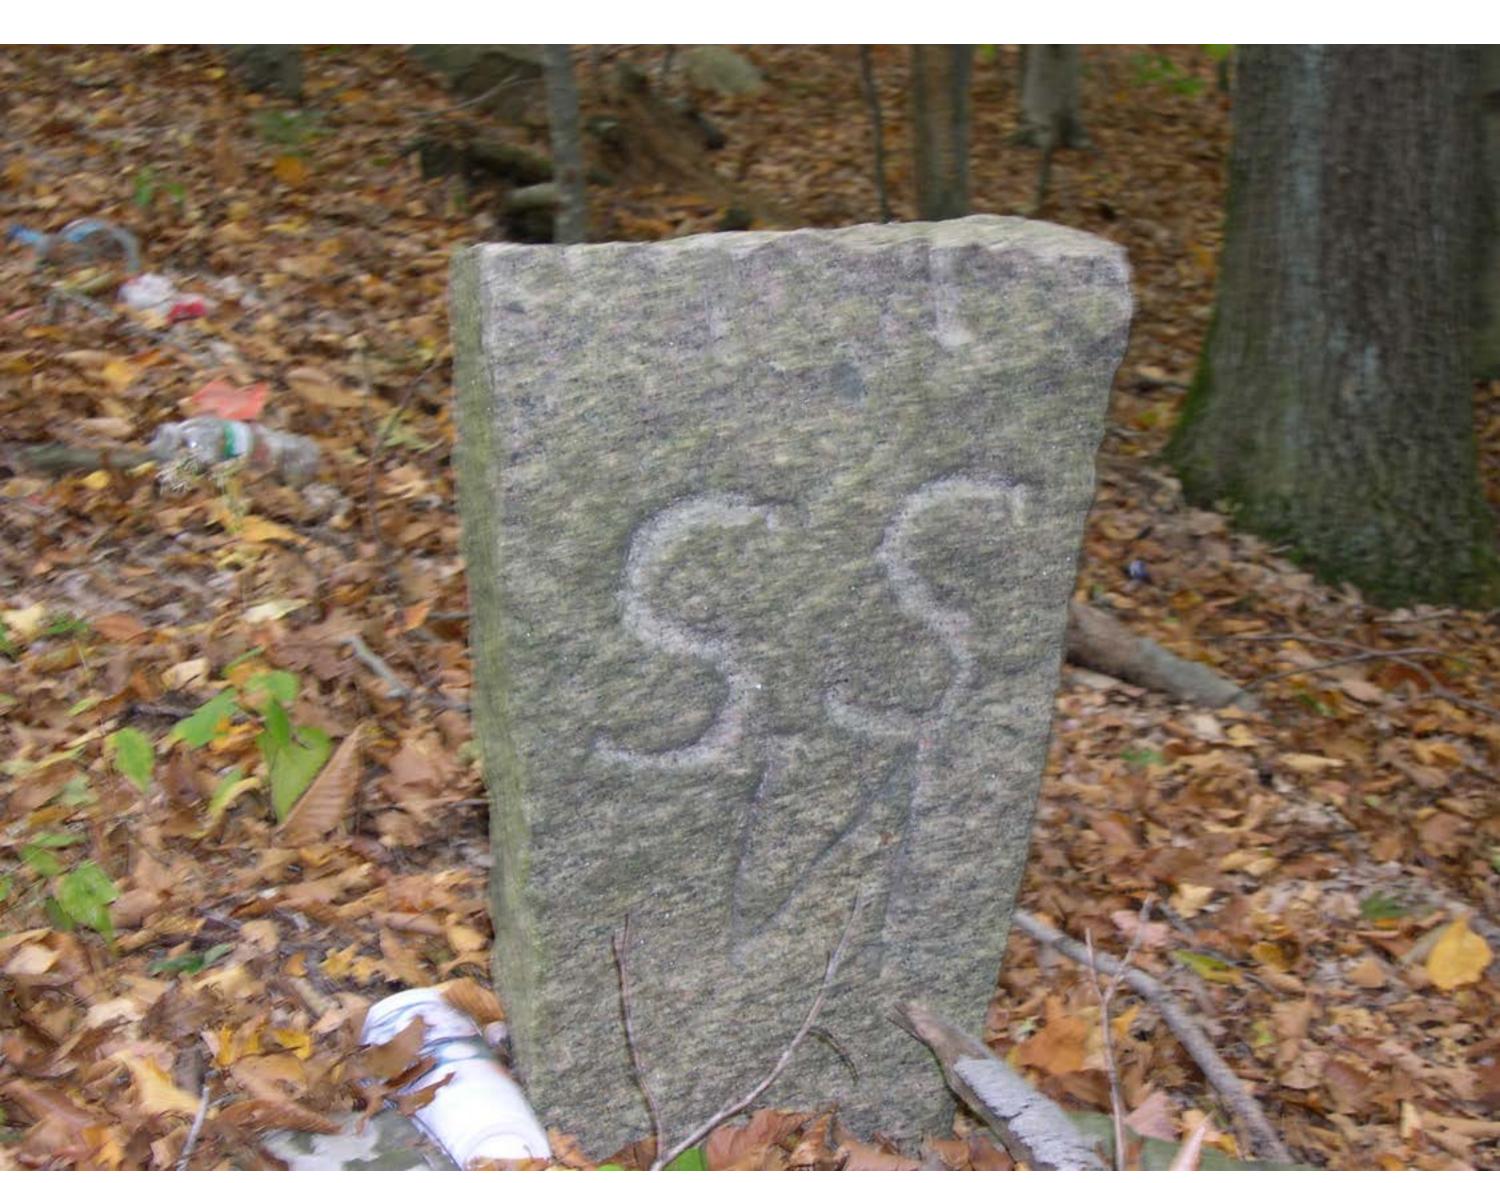

Question: Why is this street named School Street when there is no school around?

Where Am I?: School bus turnaround on the Scituate border off of Mt. Hope Street

Question: This granite marker is on the side of the road. What does "SS" stand for?