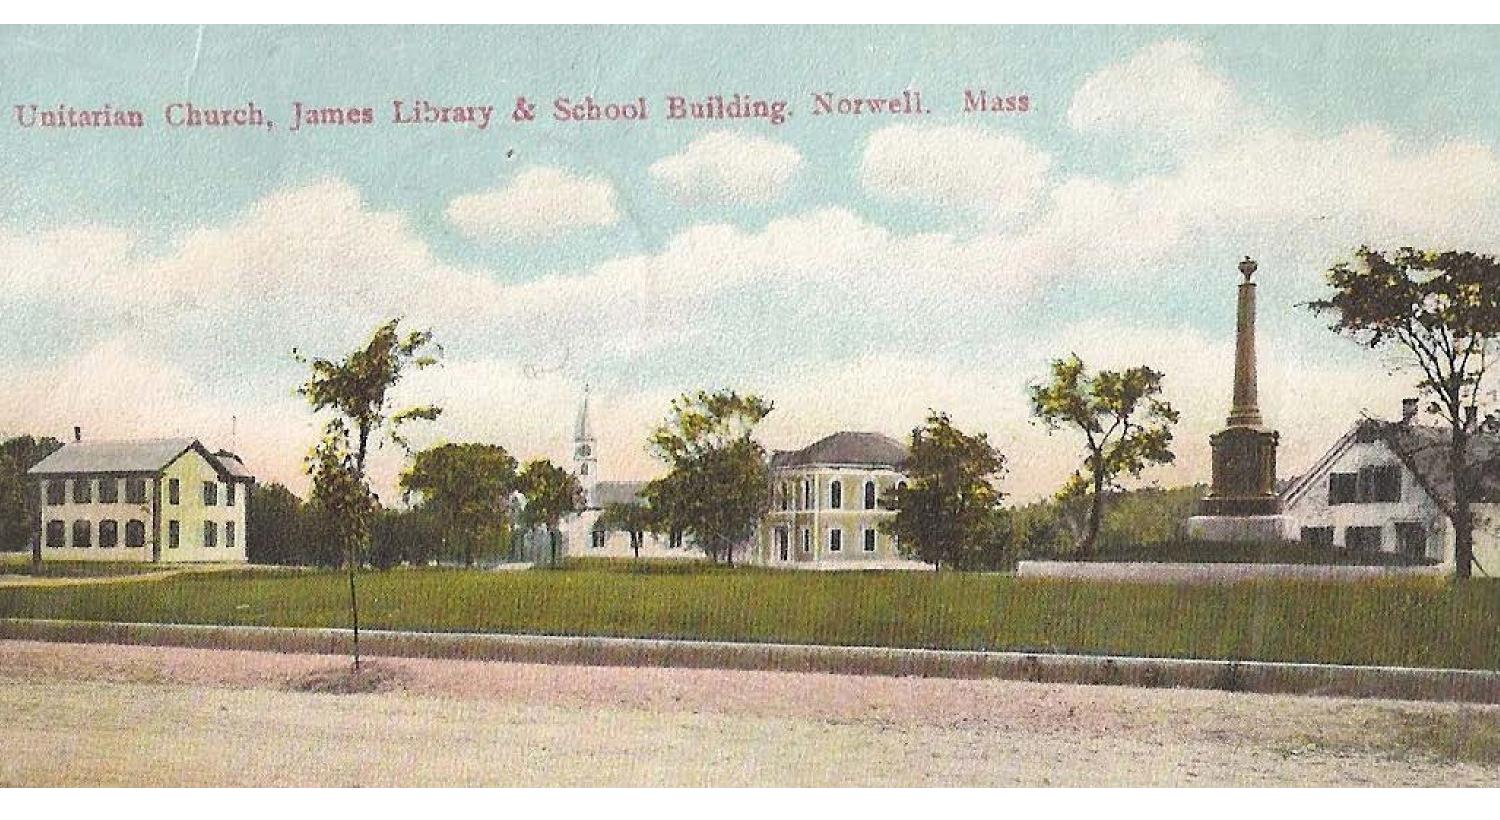

Question: This postcard shows familiar sites in the Town Center—the James, the First Parish Church, the Civil War monument. What building shown in this postcard no longer exists?

Where Am I?: Edge of the Town Green, across from the State Police barracks