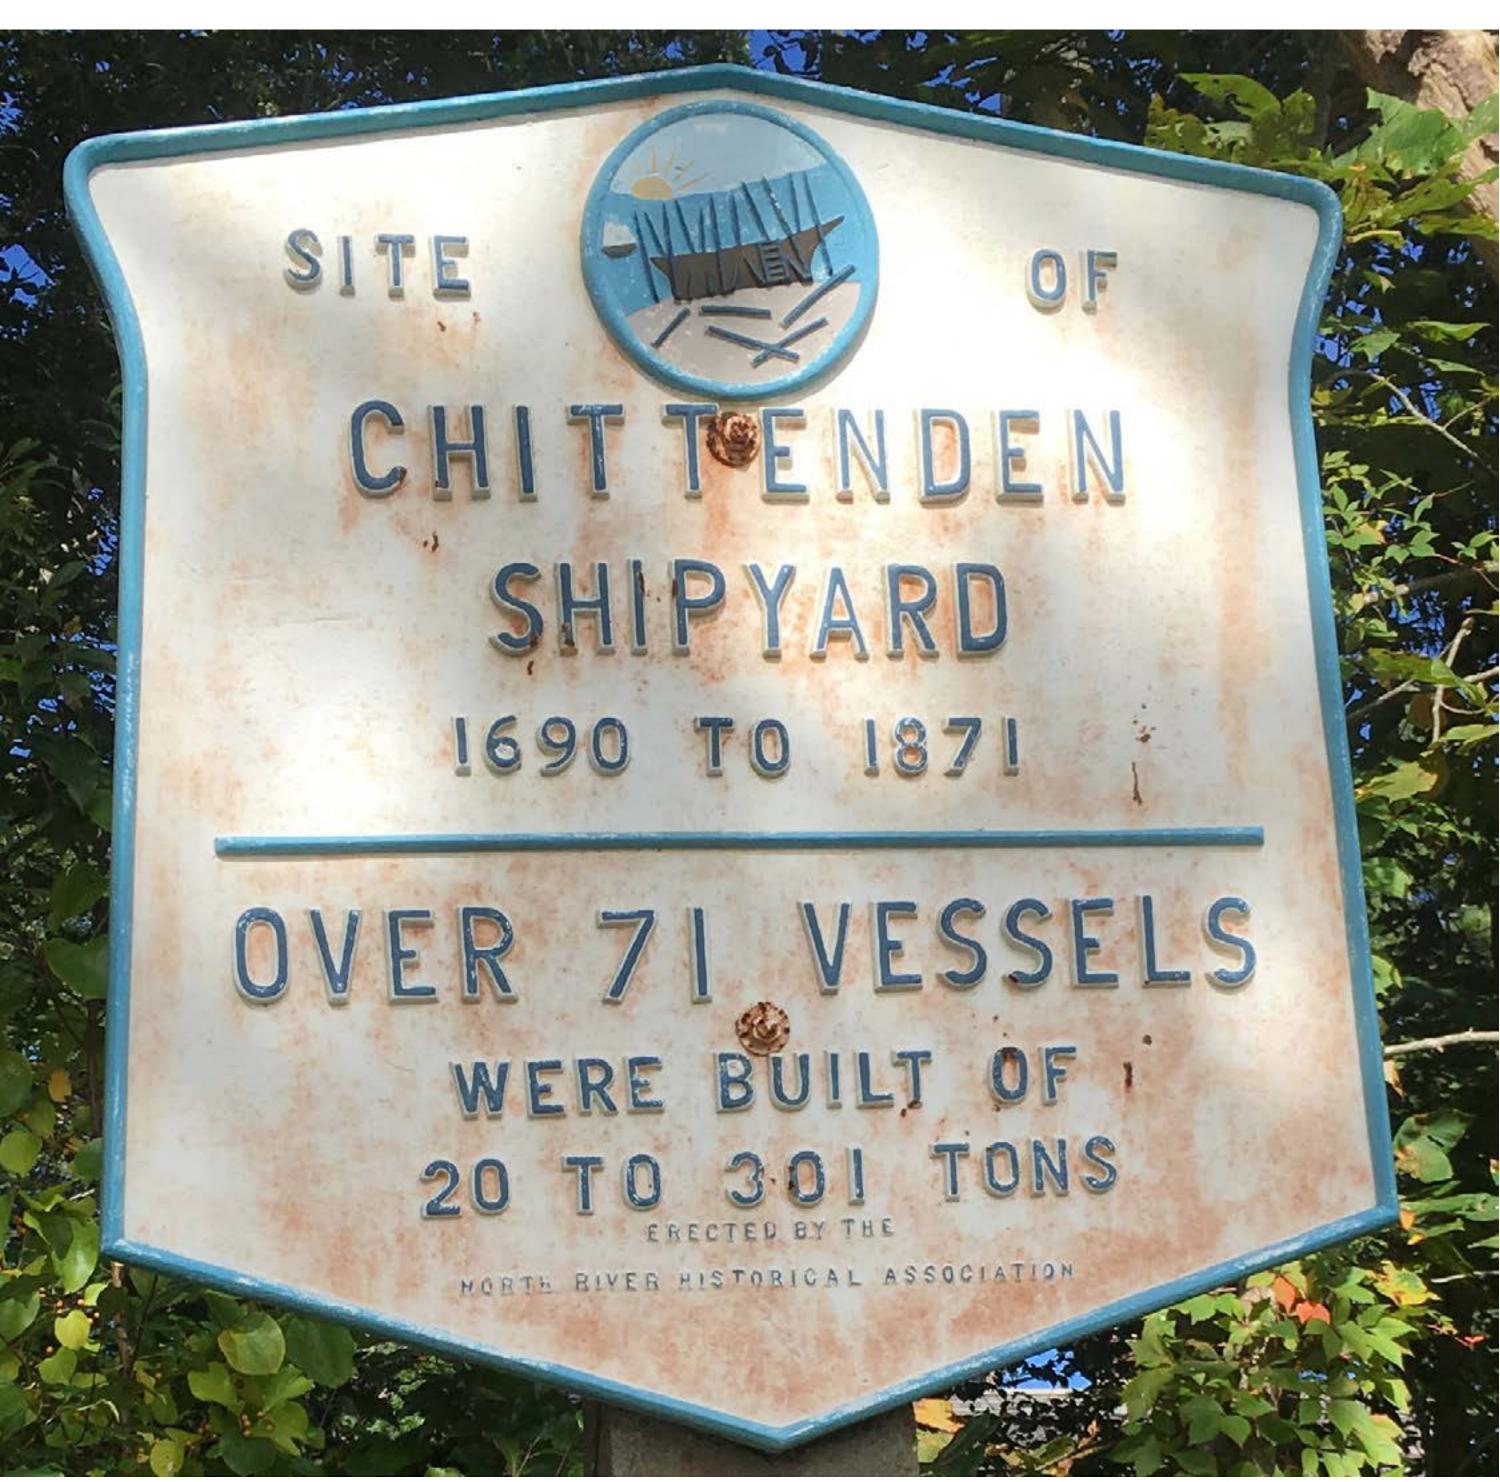

Question: What war does this memorial commemorate?

Where Am I?: Town Boat Launch, at the very end of Chittenden Lane

Question: The photo above was taken in 2015. What looks different about this plaque today?