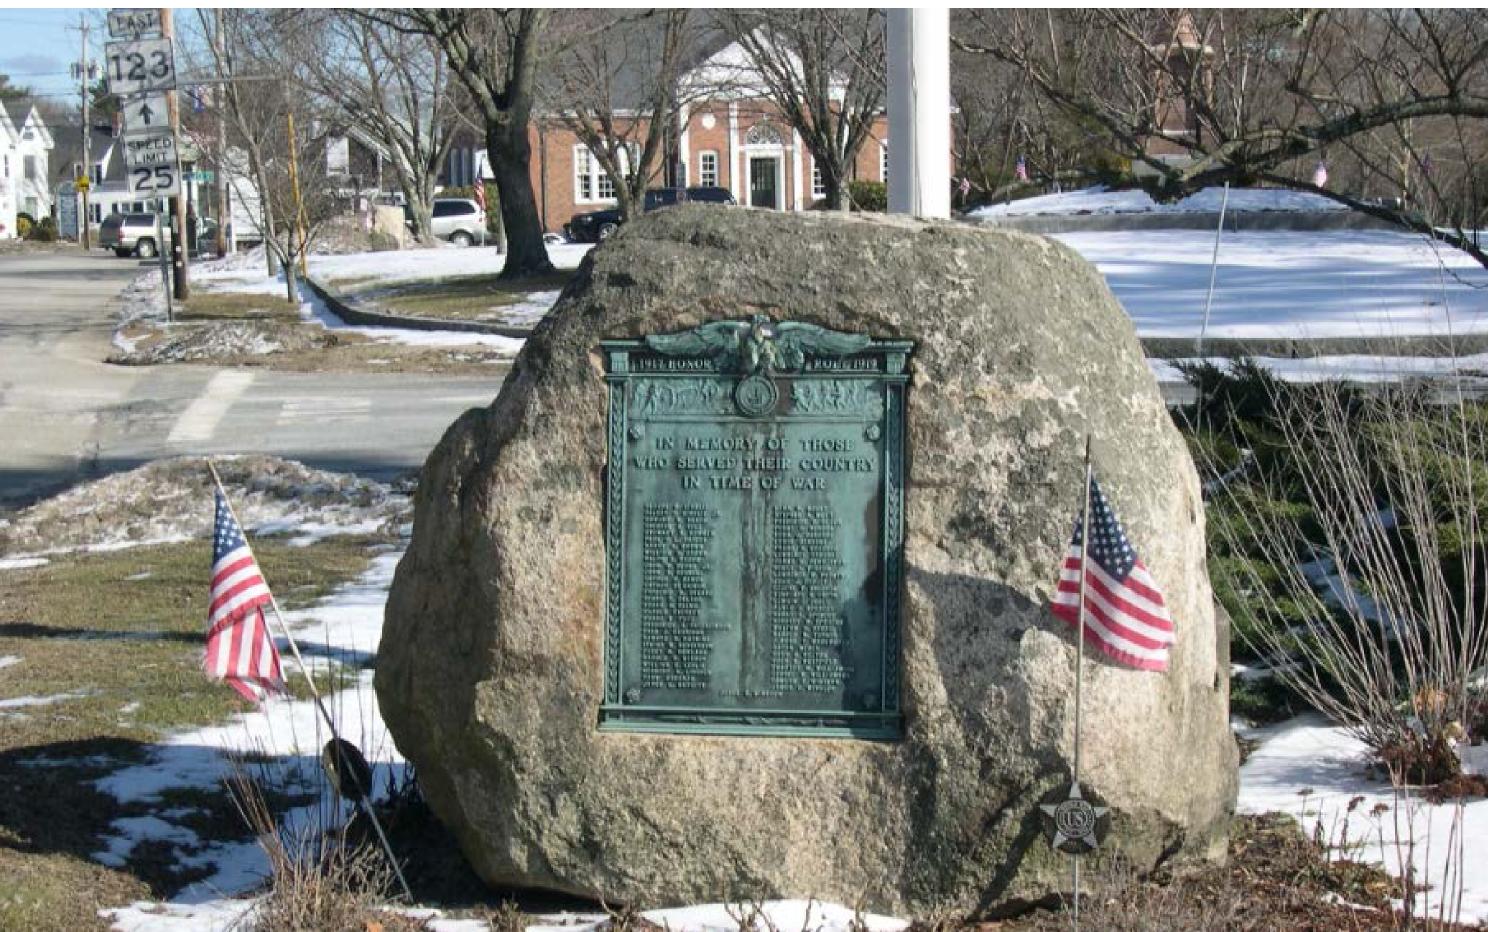

Question: What war does this memorial commemorate?

Where Am I?: Town Boat Launch, at the very end of Chittenden Lane

Question: The photo above was taken in 2015. What looks different about this plaque today?