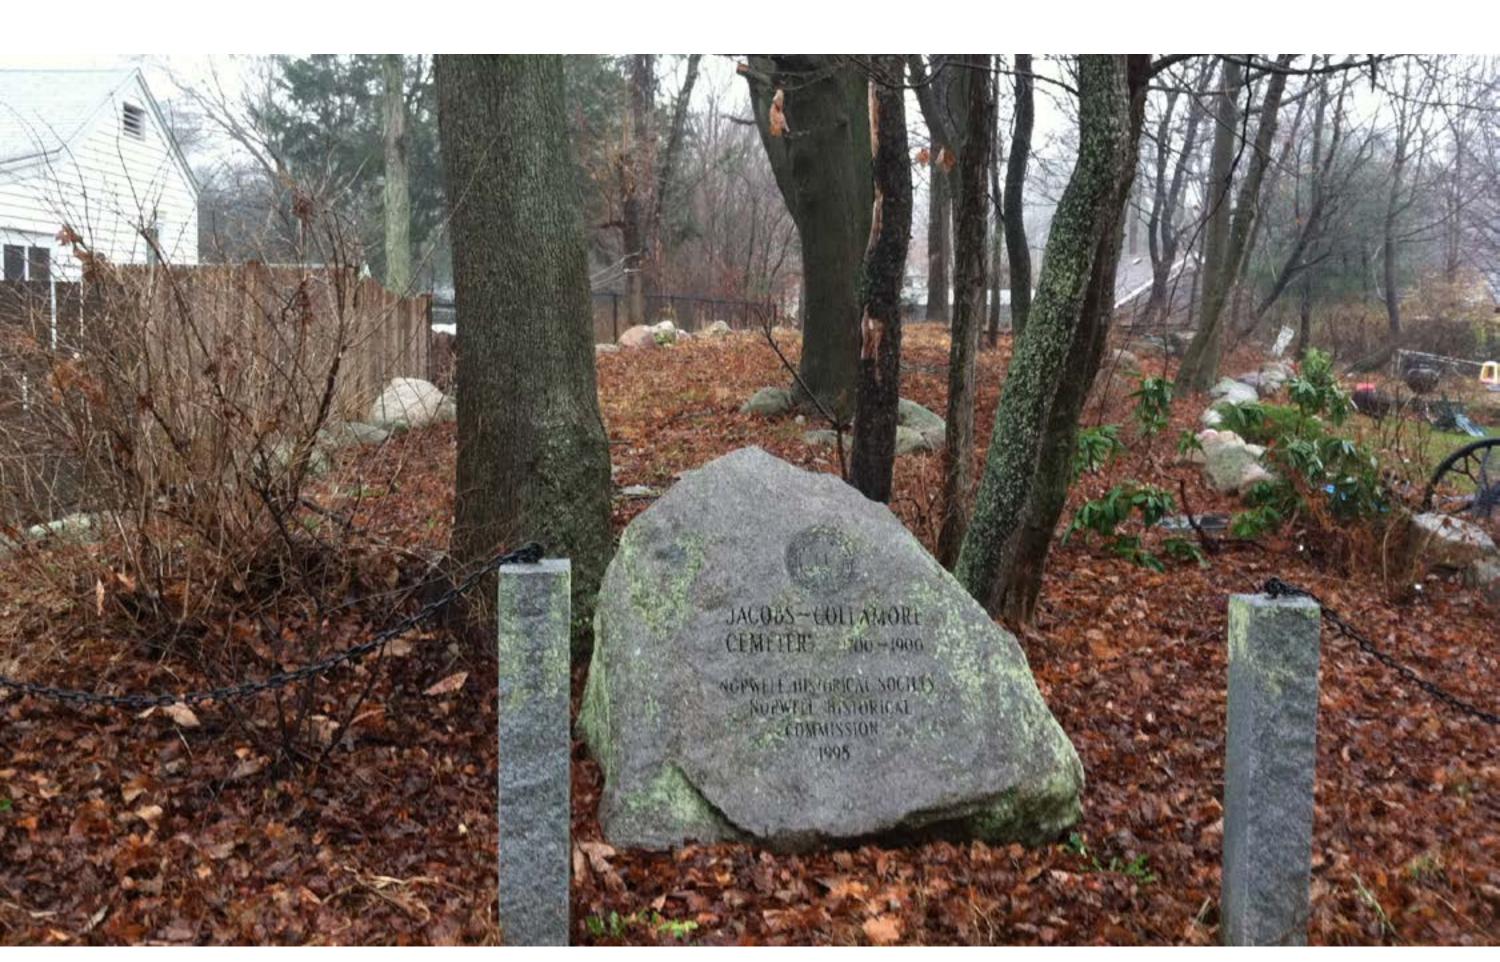

QUESTIONS? click here to email the Society

Where Am I?: Jacobs Trail—
between Doris and
Wendell Avenues

Question: What's missing in the above photo (taken in 2010) that is there today?

Where Am I?: Dunkin' Donuts parking lot (in Hanover) looking toward Jacobs Pond