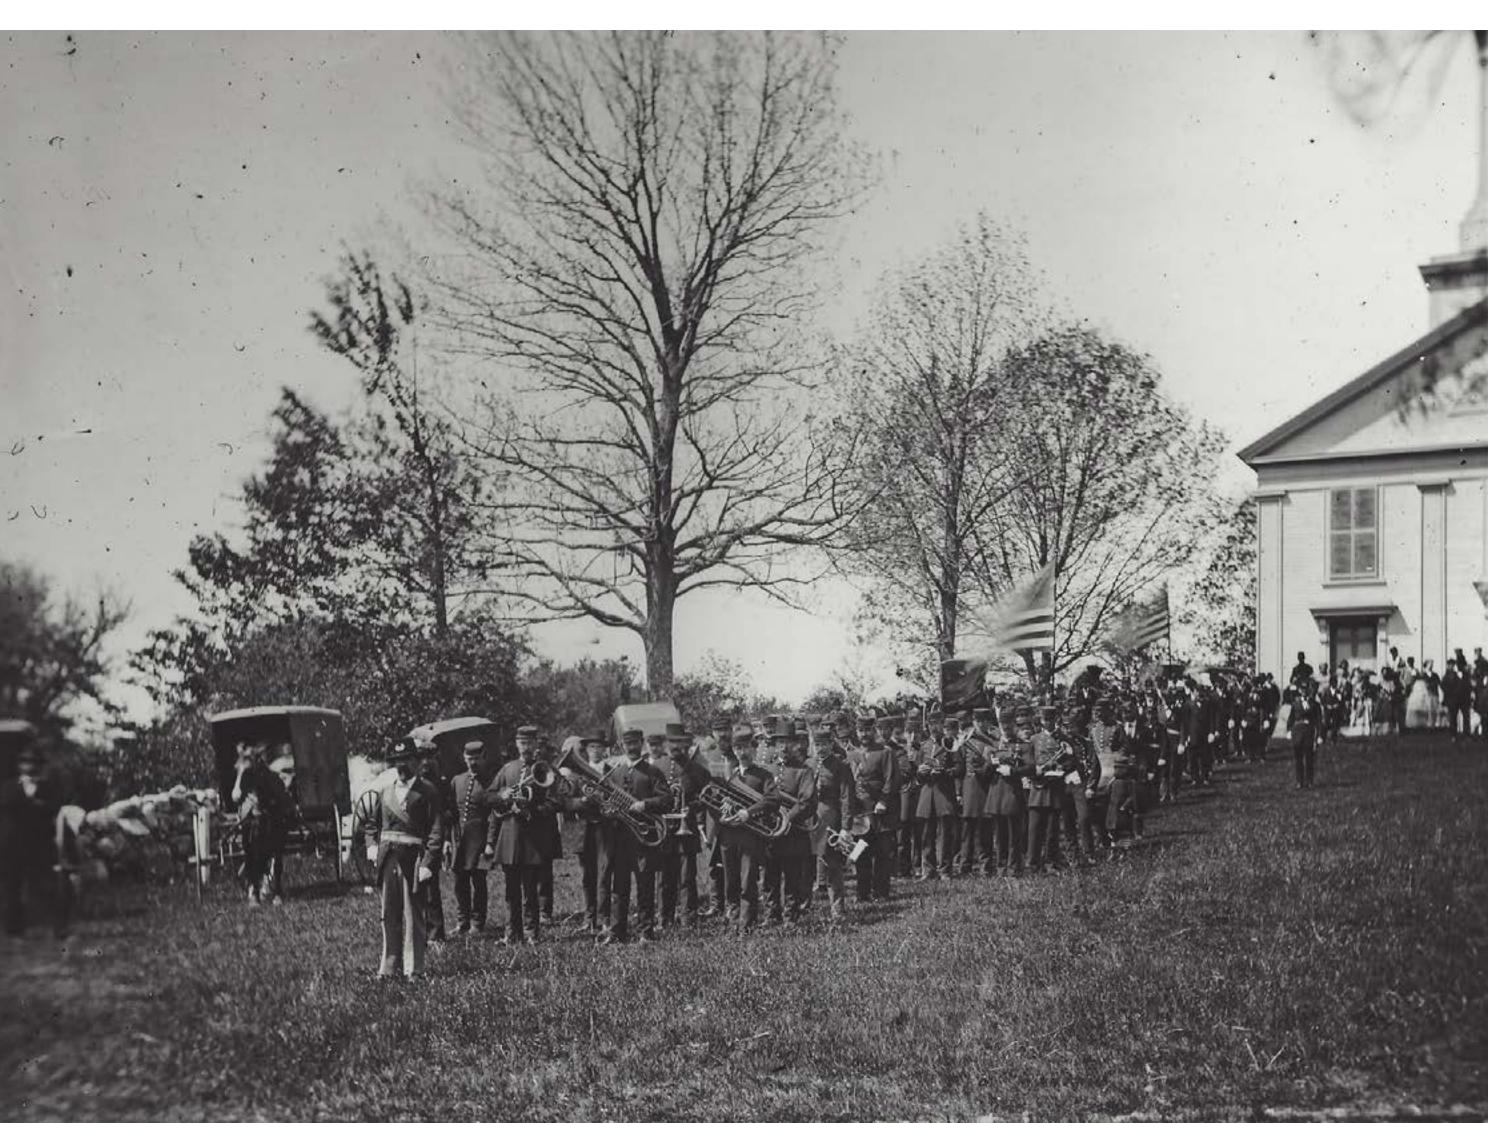

Question: This photo was taken before 1893—probably on Memorial Day. What looks different about the Universalist church

today?

No. 3 Schoolhouse, Mount Blue, Mass.

Where Am I?: Traffic island at the intersection of School Street and Grove Street (facing down School Street)