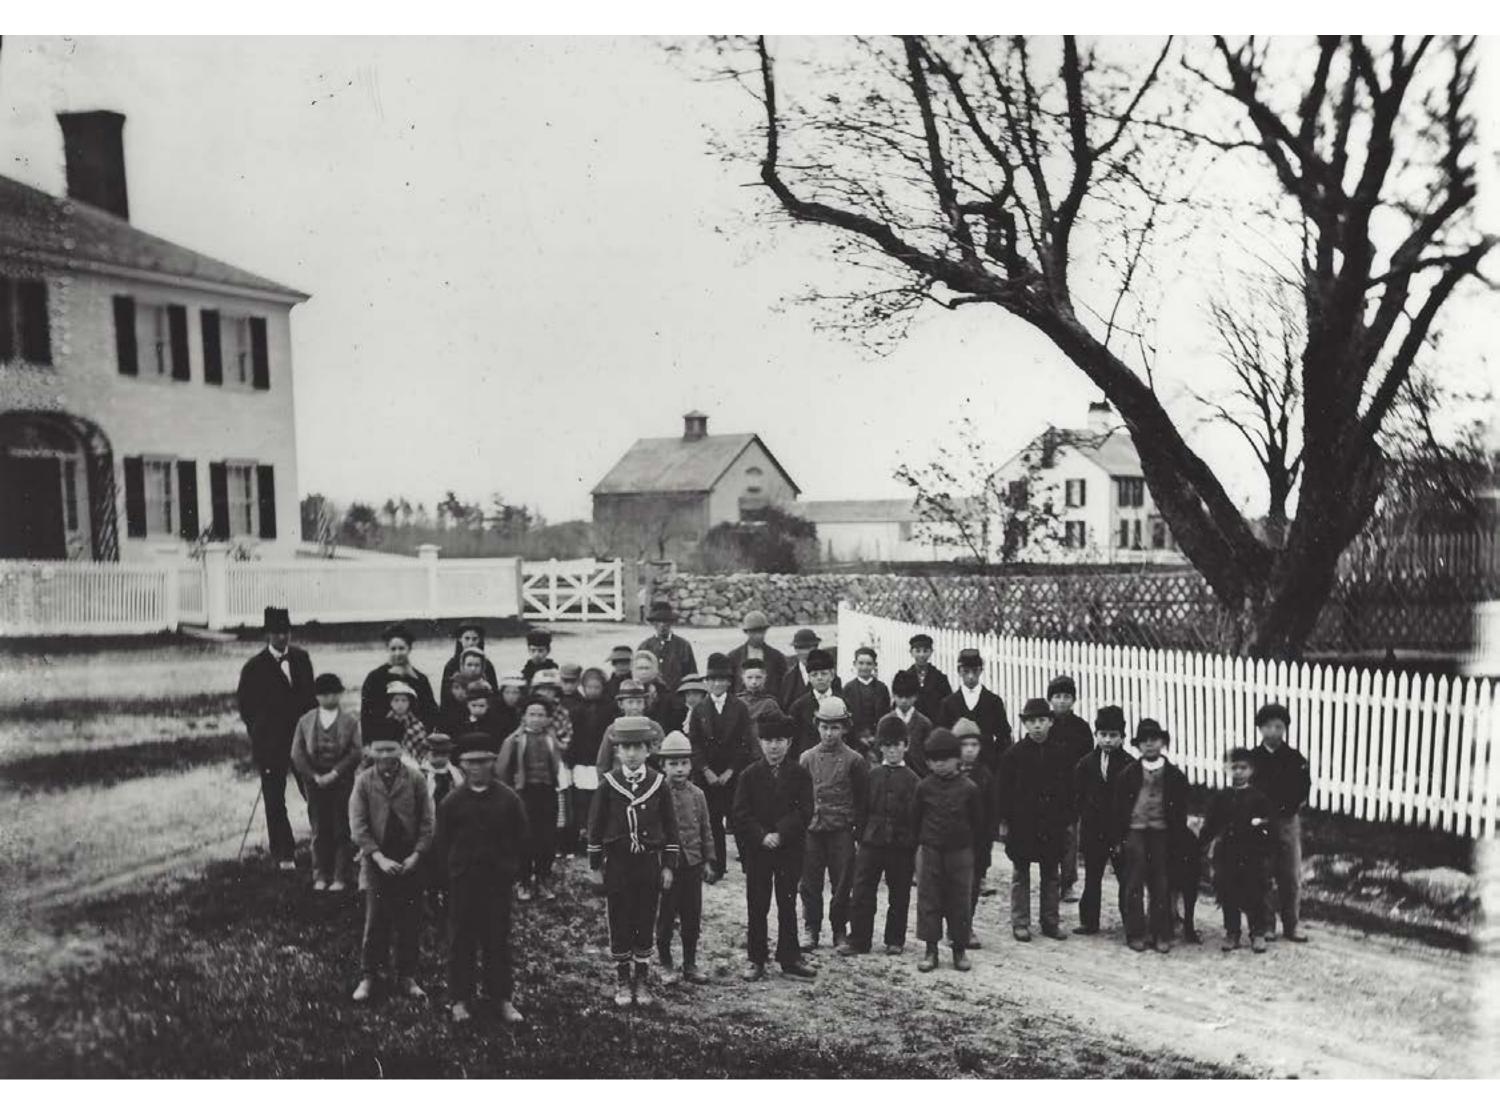

Question: The 2 houses you see in this old photo are still there today, but there is something different about each house now. Can you tell what has changed?

Where Am I?: Dunkin' Donuts parking lot looking toward the Range Rover dealer