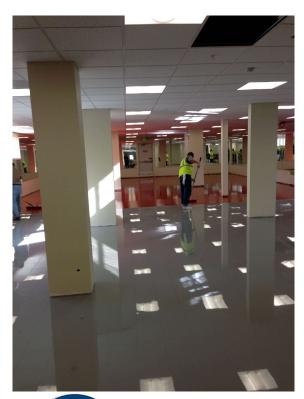

## Complete Gym Demo and Remodel **NAVFAC Point Loma**

- Demolition
- HVAC
- Fire Alarm
- Fire Suppression System
- Plumbing
- Electrical
- Flooring
- Panting
- Concrete Structural
- Engineering
- Doors
- Windows
- Woodworking
- Epoxy Flooring.