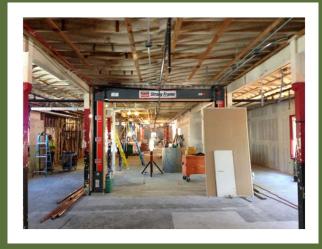

## Complete Gym Demo and Remodel **NAVFAC Point Loma**

- Demolition
- HVAC
- Fire Alarm
- Fire Suppression System
- Plumbing
- Electrical
- Flooring
- Panting
- Concrete Structural
- Engineering
- Doors
- Windows
- Woodworking
- Epoxy Flooring.