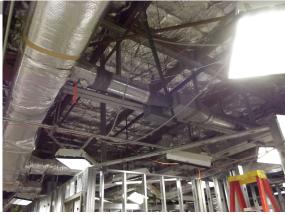

**Special construction per** DOD specifications of a Secret SIPER room

Logistic Marines Base Barstow Remove Flooring and Place Epoxy grout and Flooring.

Demolition and repair of ceiling and existing flooring