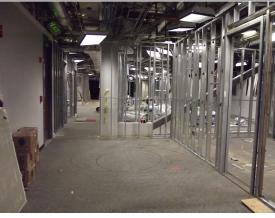

**Special construction per** DOD specifications of a Secret SIPER room

Logistic Marines Base Barstow Remove Flooring and Place Epoxy grout and Flooring.

Demolition and repair of ceiling and existing flooring