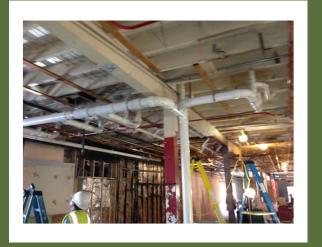

## Complete Gym Demo and Remodel **NAVFAC Point Loma**

- Demolition
- HVAC
- Fire Alarm
- Fire Suppression System
- Plumbing
- Electrical
- Flooring
- Panting
- Concrete Structural
- Engineering
- Doors
- Windows
- Woodworking
- Epoxy Flooring.