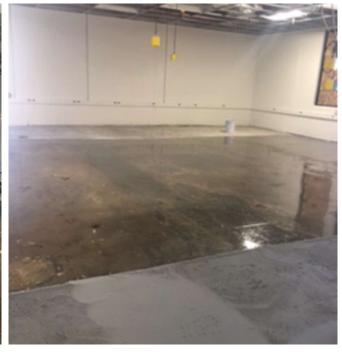

## Complete Gym Demo and Remodel **NAVFAC Point Loma**

- Demolition
- HVAC
- Fire Alarm
- Fire Suppression System
- Plumbing
- Electrical
- Flooring
- Panting
- Concrete Structural
- Engineering
- Doors
- Windows
- Woodworking
- Epoxy Flooring.