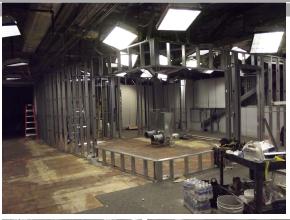

**Special construction per** DOD specifications of a Secret SIPER room

Logistic Marines Base Barstow Remove Flooring and Place Epoxy grout and Flooring.

Demolition and repair of ceiling and existing flooring