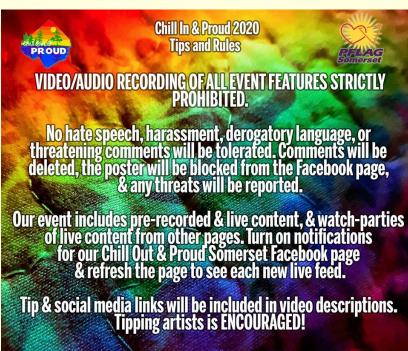

Come join us for Somerset's second annual pride event, as our performers take to the virtual stage! We are excited to share this year's line-up with you!