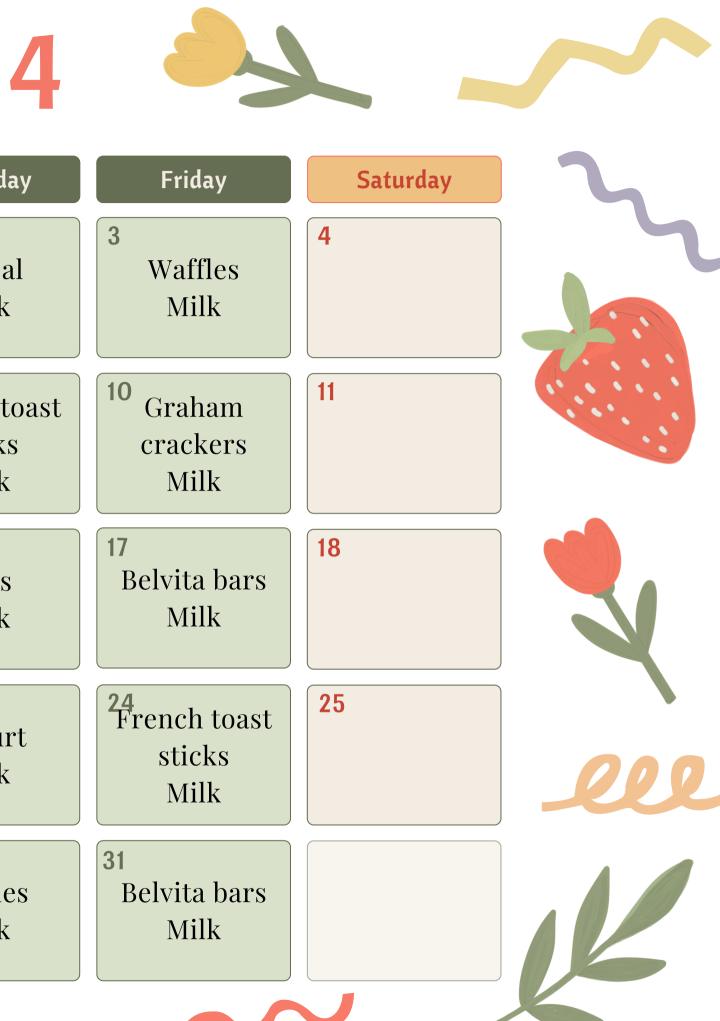

|        | A Charles                            | MA                               | <b>Y</b> 2<br>Breakfast                  | 024                              |
|--------|--------------------------------------|----------------------------------|------------------------------------------|----------------------------------|
| Sunday | Monday                               | Tuesday                          | Wednesday                                | Thursday                         |
|        |                                      |                                  | 1<br>Cereal<br>Milk                      | 2<br>Cereal<br>Milk              |
| 5      | <b>6</b><br>Belvita Bars<br>Milk     | 7<br>Corn flakes<br>Milk         | <b>8</b><br>Oatmeal<br>Milk              | 9<br>French to<br>sticks<br>Milk |
| 12     | <b>13</b><br>Cheerios<br>Milk        | 14<br>Gogurt<br>Milk             | 15<br>Muffins<br>Milk                    | 16<br>Eggs<br>Milk               |
| 19     | 20<br>Bagels<br>Milk                 | <b>21</b><br>Corn Flakes<br>Milk | 22 English<br>Muffins<br>w/Jelly<br>Milk | 23<br>Gogurt<br>Milk             |
| 26     | <b>27</b> Graham<br>crackers<br>Milk | 28<br>Gogurt<br>Milk             | 29<br>Cheerios<br>Milk                   | <b>30</b><br>Waffles<br>Milk     |
|        | $\sim$                               | $\sim$                           |                                          |                                  |